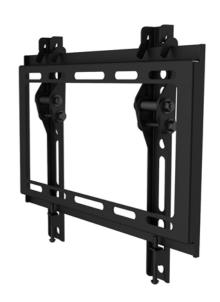

## Small Tilt Mount

A secure & easy to install, low profile design

- Fits Most 13-47" TVs Weighing up to 44lbs (20kg)
- Compatible with all VESA Patterns Between 50x50 and 200x200.
- Ultra-slim Low Profile Design
- Places the TV Just 0.8" (2 cm) from the Wall
- Inclinable with a Tilt Range Between -8° to +0°
- Solid All-metal Construction Tested with Four Times the Recommended Weight Limits
- Locking Brackets Ensure your TVs Safety
- All of Our Mounts Come Ready to Install with all Hardware Included