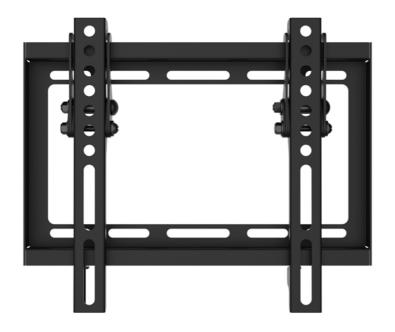

## Small Tilt Mount

A secure & easy to install, low profile design

- Fits Most 13-47" TVs Weighing up to 44lbs (20kg)
- Compatible with all VESA Patterns Between 50x50 and 200x200.
- Ultra-slim Low Profile Design
- Places the TV Just 0.8" (2 cm) from the Wall
- Inclinable with a Tilt Range Between -8° to +0°
- Solid All-metal Construction Tested with Four Times the Recommended Weight Limits
- Locking Brackets Ensure your TVs Safety
- All of Our Mounts Come Ready to Install with all Hardware Included