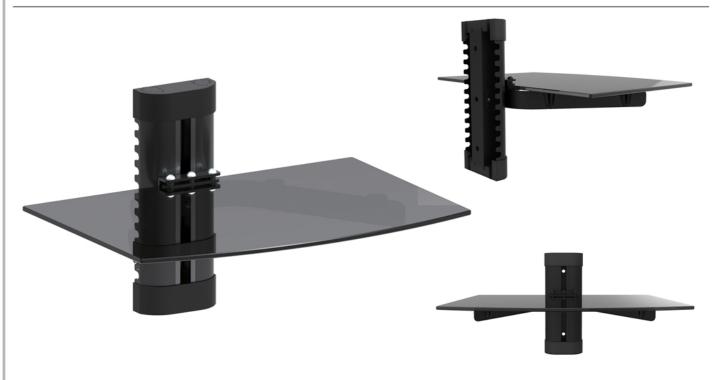

## Single AV Shelf Wall Mount

14.2" x 9.8" in Size

Up to: 18lbs/8.2kg

1.3" Depth

## Single AV Shelf Wall Mount

A secure & easy to install, low profile design

- 14.2" x 9.8" Area of Total Shelf Space
- Hold AV Devices Weighing up to 18lbs (8.2kg)
- Ultra-slim Low Profile Design
- Shelf Rests Just 1.3" (0.5cm) away from the Wall
- Universal Design Allows for use with AV Devices such as Apple or Roku TV®, DVD Player., Speakers, Streaming Devices, or Game Console
- Solid All-metal and Tempered Glass Construction Tested with Four Times the Recommended Weight Limits
- All of Our Mounts Come Ready to Install with all Hardware Included