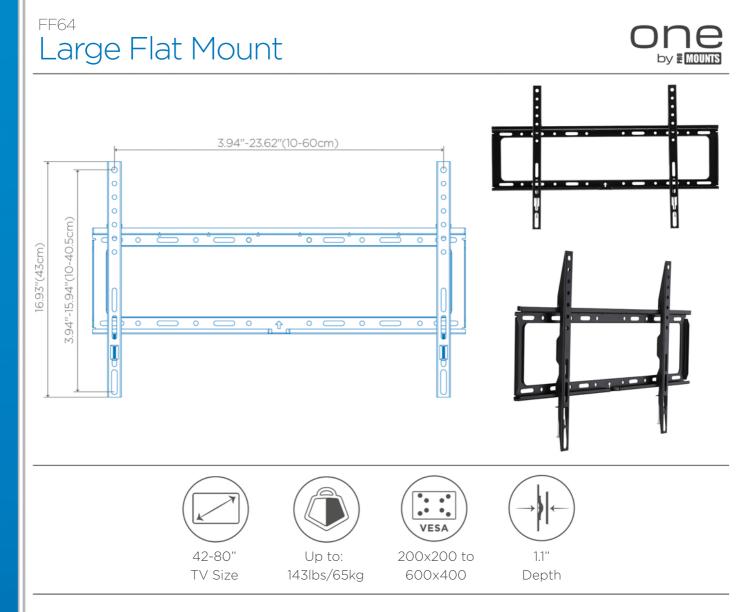

## Large Flat Mount A secure & easy to install, low profile design

- Fits Most 42-80" TVs Weighing up to 143lbs (65kg)
- Compatible with all VESA Patterns Between 200x200 and 600x400.
- Ultra-slim Low Profile Design
- Places the TV Just 1.1" (2.8cm) from the Wall
- Solid All-metal Construction Tested with Four Times the Recommended Weight Limits
- Locking Brackets Ensure your TVs Safety
- All of Our Mounts Come Ready to Install with all Hardware Included