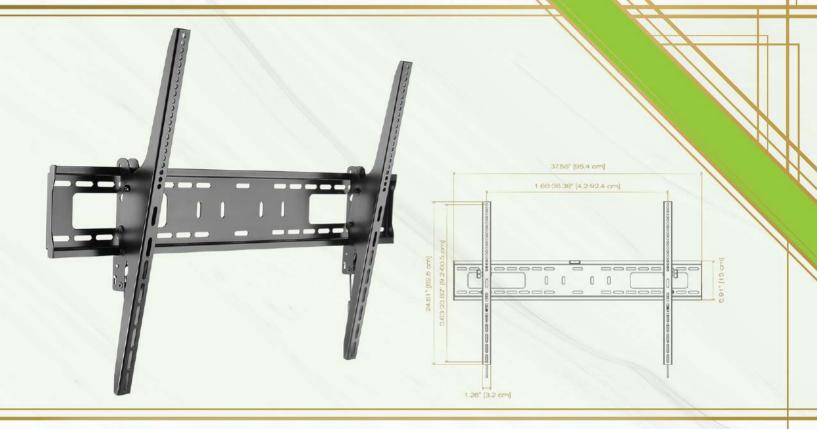

60-110" TV Size

Up to: 165/75kg

200x200 to 900x600

3.3" Depth

-10° to +5° Tilt Range

## Extra Large Tilt Mount

A secure & easy to install, low profile design

- Fits Most 60-110" TVs Weighing up to 165lbs (75kg)
- Compatible with VESA Patterns Between 200x200 and 900x600.
- Ultra-slim Low Profile Design
- Places the TV Just 3.3" (8.3cm) from the Wall
- Inclinable with a Tilt Range Between -10° to +5°
- Open Back Plate Makes for Easy Cable Management
- Solid All-metal Construction Tested with Four Times the Recommended Weight Limits
- Ready to Install with all Hardware Included