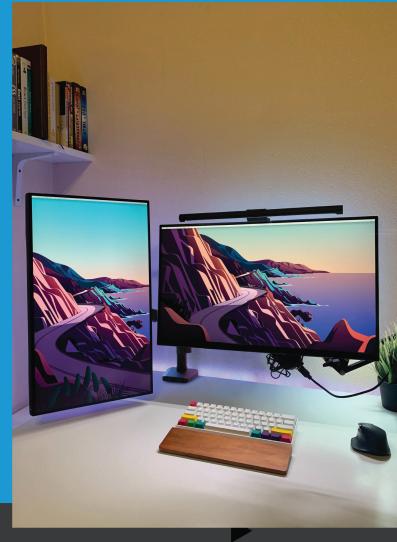

### Supports Most Types of Monitors

Supports flat and curved monitors from 13" to 32" Holds up to a maximum of 8kg or 17.6lbs. All hardware included.

#### **Fully Articulated**

Gas-spring operated arm to counterbalance your monitor in any direction. Adjust and move with a ±90° horizontal and vertical tilt.

#### **Your Choice**

Choose to bolt it down to your desk to keep the mount from moving around. Choose the non-destructive clamp to keep your desk clear from any holes.

#### **Cable Management**

Cable management with opening chambers and a clamp. Place the adjustment wrench in the back of the mount to use later.

#### Landscape or Portrait

360 degree rotation for Horizontal and Vertical mounting options. Perfect to have your monitor for chats, reading, and gaming.