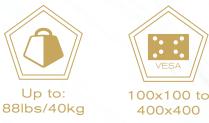

Master Carton Weight: 39.6lbs

Master Carton Quantity: 4

A secure & easy to install, low profile design

- Fits Most 37-65" TVs Weighing up to 88lbs (40kg)
- Compatible with VESA Patterns Between 100x100 and 400x400.
- Height Adjustable Range from 20.5" to 26.4"
- Built-in Cable Management System
- Solid Metal Construction and a Tempered Glass Base to Support Heavy Objects
- A Locking Mechanism Ensure your TVs Safety
- Ready to Install with all Hardware Included