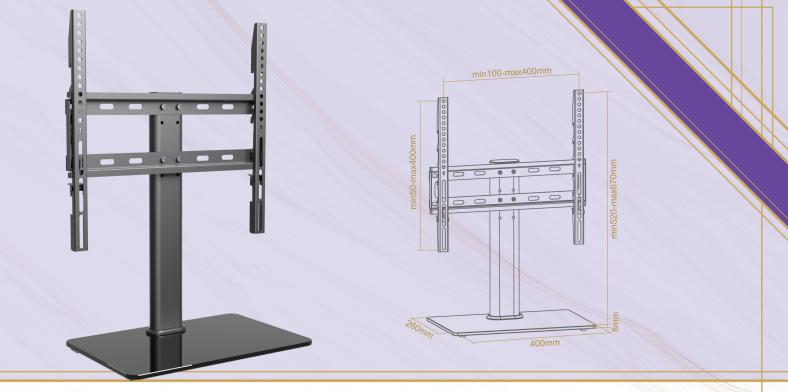

## PMSA4401 TABLETOP TV STAND

30-16

911

Specifications

Retail Package Size: 11.4" x 18.9" x 2.5"

Master Carton Size: 19.5" x 11.6" x 9.8"

UPC: 810054152651

Retail Package Weight: 9.9lbs

Master Carton Weight: 39.6lbs

Master Carton Quantity: 4

A secure & easy to install, low profile design

- Fits Most 37-65" TVs Weighing up to 88lbs (40kg)
- Compatible with VESA Patterns Between 100x100 and 400x400.
- Height Adjustable Range from 20.5" to 26.4"
- Built-in Cable Management System
- Solid Metal Construction and a Tempered Glass Base to Support Heavy Objects
- A Locking Mechanism Ensure your TVs Safety
- Ready to Install with all Hardware Included