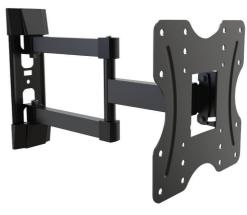

## Small Articulating Mount

A secure & easy to install, low profile design

- Fits Most 26-43" TVs Weighing up to 77lbs (35kg)
- Compatible with all VESA Patterns Between 100x100 and 200x200
- Ultra-slim Low Profile Design
- Places the TV Just 1.8" from the Wall
- A Dual-jointed Flexible Arm Extends up to 20"
- A Rotational Swivel Range of +/- 90
- All of Our Mounts Come Ready to Install with all Hardware Included