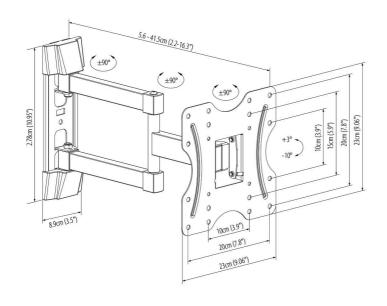

## Small Articulating Mount

26-43" TV Size

Up to: 77lbs/35kg

100x100 to 200x200

1.8" Depth

+3° to -10° Tilt Range

20" Extension

## Small Articulating Mount

A secure & easy to install, low profile design

- Fits Most 26-43" TVs Weighing up to 77lbs (35kg)
- Compatible with all VESA Patterns Between 100x100 and 200x200
- Ultra-slim Low Profile Design
- Places the TV Just 1.8" from the Wall
- A Dual-jointed Flexible Arm Extends up to 20"
- A Rotational Swivel Range of +/- 90
- All of Our Mounts Come Ready to Install with all Hardware Included