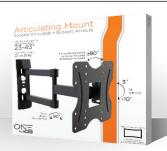

## Small Articulating Mount

26-43" TV Size

Up to: 77lbs/35kg

100x100 to 200x200

1.8" Depth

+3° to -10° Tilt Range

20" Extension

## Small Articulating Mount

A secure & easy to install, low profile design

- Fits Most 26-43" TVs Weighing up to 77lbs (35kg)
- Compatible with all VESA Patterns Between 100x100 and 200x200
- Ultra-slim Low Profile Design
- Places the TV Just 1.8" from the Wall
- A Dual-jointed Flexible Arm Extends up to 20"
- A Rotational Swivel Range of +/- 90
- All of Our Mounts Come Ready to Install with all Hardware Included