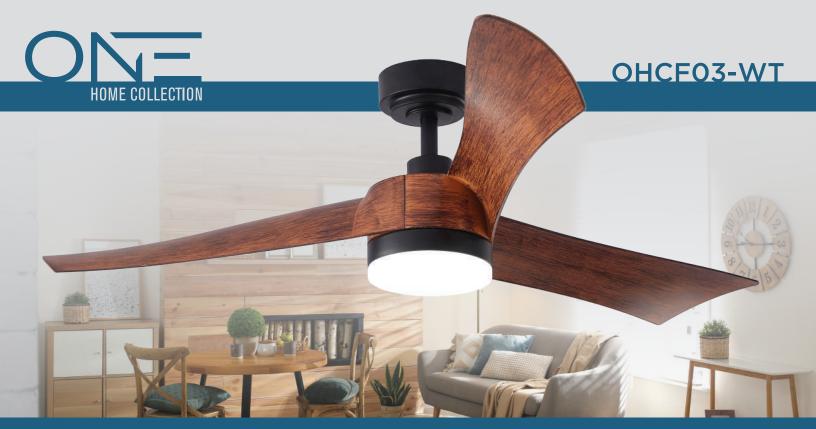

## 54" Smart Ceiling Fan

Touch Control

Voice Control

Share Control

Remote

Extendable

LED Light

Reverse Function

- High airflow with high energy efficiency
- 6 adjustable fan speeds

Connectivity

- 3 adjustable light temperatures: 3000k/Natural, 4500k/Cold, 6000k/White, 1500 lumen
- 65Watt. DC 120V/60Hz. 15W LED light
- Indoor use only
- Easy installation
- Ideal for both residential and business spaces
- 3 year warranty
- Control at anytime with the Smart Life App
- Control fan & light separately & in group
- Voice control
- Works with Alexa & Google Assistant
- Timer, schedule setting and home automation
- 2.4GHz Wifi, no need of hub

810054152637

This 54" Smart Ceiling Fan connects to your home Wifi and is controlled through your phone and you home assistant device. It provides high airflow with 3 various speeds. It can also brighten up a room with the 1500 lumen light and also set the mood with various light temperatures. Access all these features installing the Smart Life App using your 2.4GHz Wifi broadband for connection. You control and turn on from anywhere.