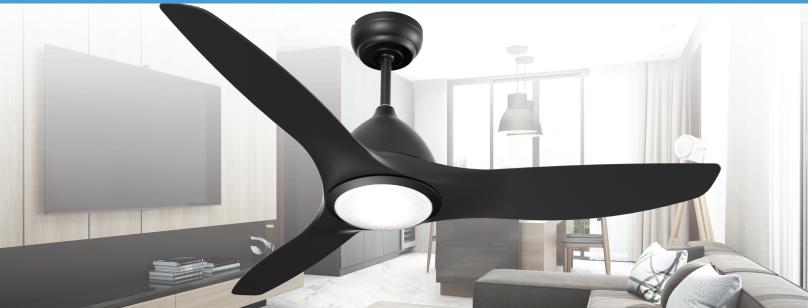

## 52" Smart Ceiling Fan

Touch Control Voice Control

Share Control

ote Ex oring

Extendable Fan LED Light

Reverse Function

- High airflow with high energy efficiency
- 6 adjustable fan speeds

Connectivity

- 3 adjustable light temperatures: 3000k/Natural, 4500k/Cold, 6000k/White, 1500 lumen
- 45Watt. DC 120V/60Hz. 15W LED light
- Indoor use only
- Easy installation
- Ideal for both residential and business spaces
- 3 year warranty
- Control at anytime with the Smart Life App
- Control fan & light separately & in group
- Voice control
- Works with Alexa & Google Assistant
- Timer, schedule setting and home automation
- 2.4GHz Wifi, no need of hub

810054152514

This 52" Smart Ceiling Fan connects to your home Wifi and is controlled through your phone and you home assistant device. It provides high airflow with 6 various speeds. It can also brighten up a room with the 1500 lumen light and also set the mood with various light temperatures. Access all these features installing the Smart Life App using your 2.4GHz Wifi broadband for connection. You control and turn on from anywhere.