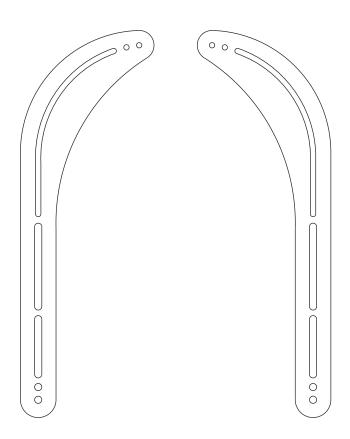

3. Attach soundbar to soundbar plate



### MONSTER MOUNTS

S O U N D B A R M O U N T

Display Size: 30" - 90" (fits most)
Maximum load: 33 lbs / 15 kg

**VESA:** 75 x 75 to 400 x 400

MSB33

## USER'S MANUAL



ATTENTION: BEFORE INSTALLING, READ ALL WARNINGS AND CAUTIONS ON REVERSE SIDE.

FOR MORE INFORMATION, GO TO:

www.monstermounts.com

#### **■■** Warnings & Cautions

IT IS HIGHLY RECOMMENDED THAT THIS PRODUCT BE INSTALLED BY A PROFESSIONAL.

PLEASE REVIEW THIS INSTRUCTION MANUAL COMPLETELY BEFORE STARTING THE INSTALLATION PROCESS.



**WARNING:** A WARNING alerts you to the possibility of serious injury or death if you do not follow the instructions.



**CAUTION:** A CAUTION alerts you to the possibility of damage or destruction of equipment if you do not follow the instructions.



**WARNING:** Improper installation can result in serious personal injury! Make sure the structural members can support a weight factor five times the total weight of the equipment. If not, reinforce the struc