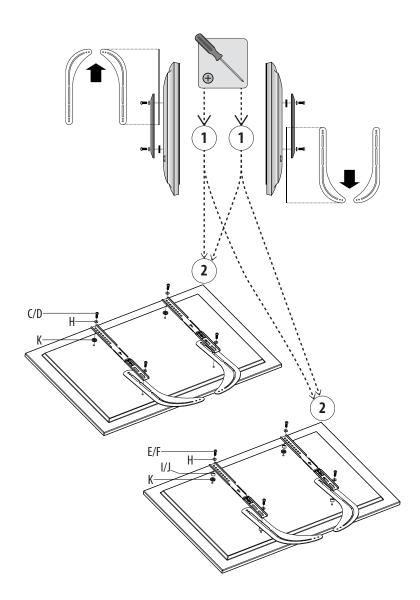

3. Attach soundbar to soundbar plate



### MONSTER MOUNTS

S O U N D B A R M O U N T

Display Size: 30" - 90" (fits most)
Maximum load: 33 lbs / 15 kg

**VESA:** 75 x 75 to 400 x 400

MSB33

## USER'S MANUAL



ATTENTION: BEFORE INSTALLING, READ ALL WARNINGS AND CAUTIONS ON REVERSE SIDE.

FOR MORE INFORMATION, GO TO:

www.monstermounts.com

#### **■■** Warnings & Cautions

IT IS HIGHLY RECOMMENDED THAT THIS PRODUCT BE INSTALLED BY A PROFESSIONAL.

PLEASE REVIEW THIS INSTRUCTION MANUAL COMPLETELY BEFORE STARTING THE INSTALLATION PROCESS.



**WARNING:** A WARNING alerts you to the possibility of serious injury or death if you do not follow the instructions.



**CAUTION:** A CAUTION alerts you to the possibility of damage or destruction of equipment if you do not follow the instructions.



**WARNING:** Improper installation c