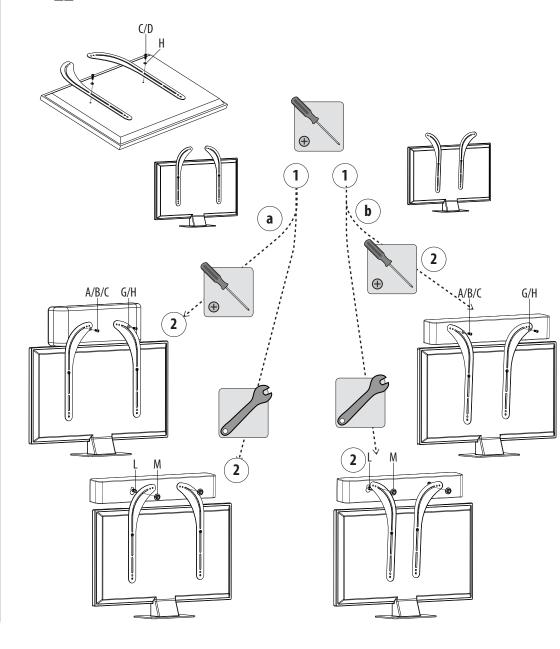

is not correctly mounted.



**WARNING:** The installer is responsible for verifying that the wall or ceiling to which the mount is anchored will safely support the combined load of all attached components or other equipment.



**WARNING:** The weight of the display placed on the mount must not exceed the maximum load capacity of the mount.



**WARNING:** Watch for pinch points. Do not put your fingers between movable parts.



**WARNING:** Make sure the mount and brackets are oriented correctly.



**CAUTION:** Check the unit for shipping damage before you begin the installation.



**CAUTION:** Do not overtighten bolt.







# **Contents** M4x14 (x2) M5x14 (x2) M6x14 (x4) M8x20 (x2) M6x30 (x4) M8x30 (x4) D5 (x2) D8 (x4) (x4) (x2)M6x12 (x2) (x4)M6 (x2) M

#### 1. Attach bracket to TV