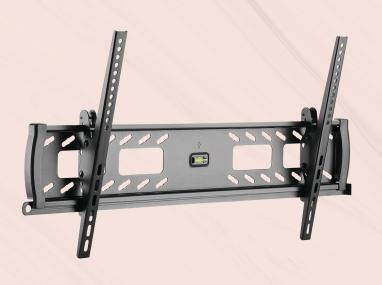

Extra Large Tilt Mount A secure & easy to install, low profile design

- Fits Most 50-85" TVs Weighing up to 180lbs (82kg)
- Compatible with VESA Patterns Between 200x200 and 800x400.
- Ultra-slim Low Profile Design
- Places the TV Just 2.3" (5.9cm) from the Wall
- Inclinable with a Tilt Range Between -15° to +10°
- Open Back Plate Makes for Easy Cable Management
- Solid All-metal Construction Tested with Four Times the Recommended Weight Limits
- Post Installation Leveling for Additional Adjustment
- A Locking Mechanism Ensure your TVs Safety
- Additional Padlock Compatible Anti-theft Bar Included
- Ready to Install with all Hardware Included