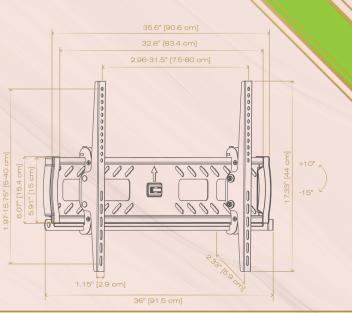

50-85 TV Size

Up to: 180lbs/82kg

200x200 to 800x400

2.3" Depth

-15° to +10° Tilt Range

Extra Large Tilt Mount A secure & easy to install, low profile design

- Fits Most 50-85" TVs Weighing up to 180lbs (82kg)
- Compatible with VESA Patterns Between 200x200 and 800x400.
- Ultra-slim Low Profile Design
- Places the TV Just 2.3" (5.9cm) from the Wall
- Inclinable with a Tilt Range Between -15° to +10°
- Open Back Plate Makes for Easy Cable Management
- Solid All-metal Construction Tested with Four Times the Recommended Weight Limits
- Post Installation Leveling for Additional Adjustment
- A Locking Mechanism Ensure your TVs Safety
- Additional Padlock Compatible Anti-theft Bar Included
- Ready to Install with all Hardware Included