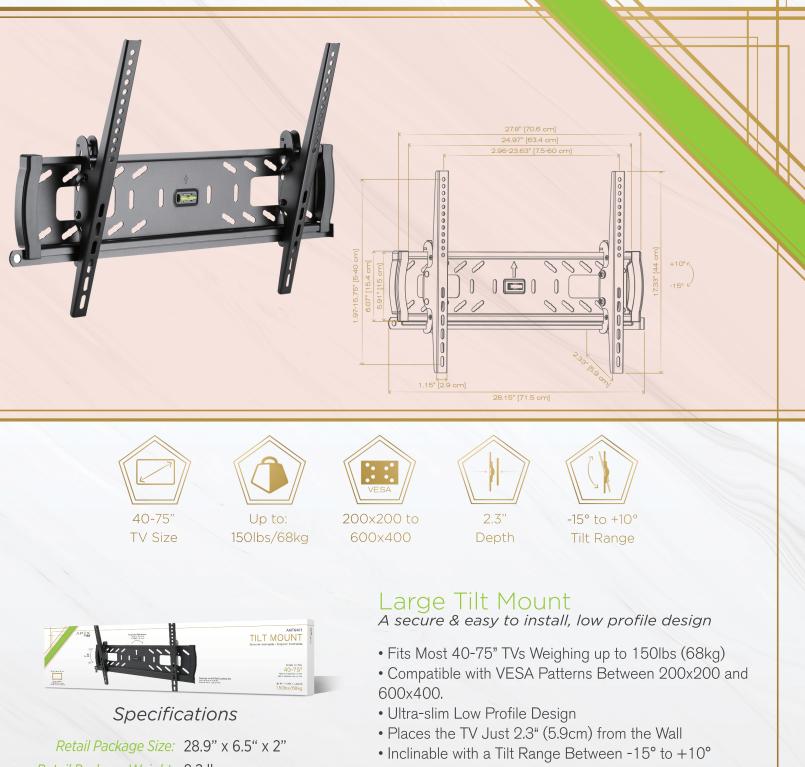

## AMT6401 LARGE TILT MOUNT

- Open Back Plate Makes for Easy Cable Management
- Solid All-metal Construction Tested with Four Times the Recommended Weight Limits
- Post Installation Leveling for Additional Adjustment
- A Locking Mechanism Ensure your TVs Safety
- Additional Padlock Compatible Anti-theft Bar Included
- Ready to Install with all Hardware Included

+1 (310) 645-6400 www.promounts.com

Retail Package Size:28.9" x 6.5" x 2"Retail Package Weight:8.2 lbsMaster Carton Size:29.4" x 7" x 8.5"Master Carton Weight:33.2 lbsMaster Carton Quantity:4UPC:858181007680MSRP:\$89.99