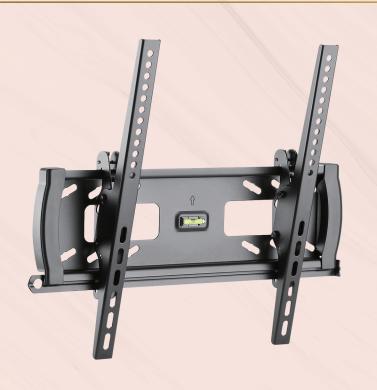

## Medium Tilt Mount

A secure & easy to install, low profile design

- Fits Most 32-60" TVs Weighing up to 120lbs (55kg)
- Compatible with VESA Patterns Between 200x200 and 400x400.
- Ultra-slim Low Profile Design
- Places the TV Just 2.3" (5.9cm) from the Wall
- $\bullet$  Inclinable with a Tilt Range Between -15° to +10°
- Open Back Plate Makes for Easy Cable Management
- Solid All-metal Construction Tested with Four Times the Recommended Weight Limits
- Post Installation Leveling for Additional Adjustment
- A Locking Mechanism Ensure your TVs Safety
- Additional Padlock Compatible Anti-theft Bar Included
- Ready to Install with all Hardware Included