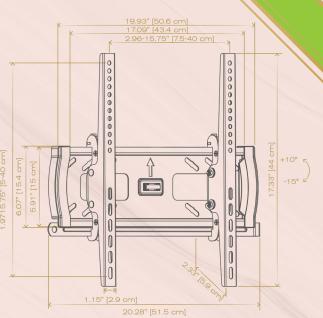

32-60" TV Size

Up to: 120lbs/55kg

200x200 to 400x400

2.3" Depth

-15° to +10° Tilt Range

## Medium Tilt Mount

A secure & easy to install, low profile design

- Fits Most 32-60" TVs Weighing up to 120lbs (55kg)
- Compatible with VESA Patterns Between 200x200 and 400x400.
- Ultra-slim Low Profile Design
- Places the TV Just 2.3" (5.9cm) from the Wall
- $\bullet$  Inclinable with a Tilt Range Between -15° to +10°
- Open Back Plate Makes for Easy Cable Management
- Solid All-metal Construction Tested with Four Times the Recommended Weight Limits
- Post Installation Leveling for Additional Adjustment
- A Locking Mechanism Ensure your TVs Safety
- Additional Padlock Compatible Anti-theft Bar Included
- Ready to Install with all Hardware Included