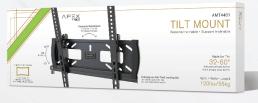

## Medium Tilt Mount

A secure & easy to install, low profile design

- Fits Most 32-60" TVs Weighing up to 120lbs (55kg)
- Compatible with VESA Patterns Between 200x200 and 400x400.
- Ultra-slim Low Profile Design
- Places the TV Just 2.3" (5.9cm) from the Wall
- $\bullet$  Inclinable with a Tilt Range Between -15° to +10°
- Open Back Plate Makes for Easy Cable Management
- Solid All-metal Construction Tested with Four Times the Recommended Weight Limits
- Post Installation Leveling for Additional Adjustment
- A Locking Mechanism Ensure your TVs Safety
- Additional Padlock Compatible Anti-theft Bar Included
- Ready to Install with all Hardware Included