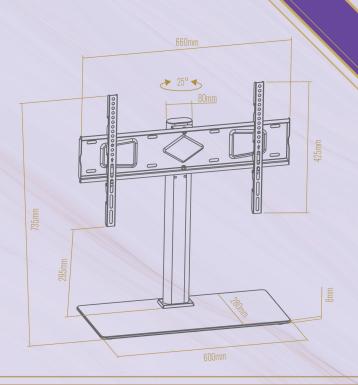

## SWIVEL TABLETOP TV STAND

37-72" TV Size

Up to: 99lbs/45kg

200x200 to 600x400

V-Bar Tech 3x60mm

Specifications

Retail Package Size: 28.3" x 13.2" x 3.5"

Retail Package Weight: 17.2lbs

## SWIVEL TABLETOP TV STAND

A secure & easy to install, low profile design

- Fits Most 37-72" TVs Weighing up to 99lbs (45kg)
- Compatible with VESA Patterns Between 200x200 and 600x400.
- Sturdy, Modern, & Low Profile Design
- Flexible ±25° Swivel Range
- Built-in Cable Management System
- Solid Metal Construction with a Tempered Glass Base
- V-Bar Tech and Locking Mechanism Secure Your TV
- at 3 Adjustable Heights (2.4in/6cm Height Gaps)
- Ready to Install with all Hardware Included