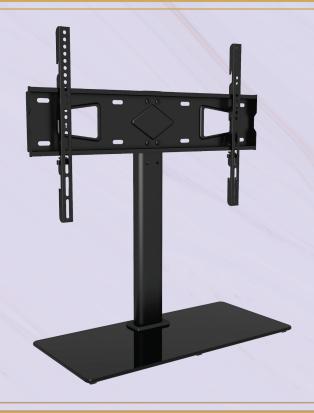

## SWIVEL TABLETOP TV STAND

A secure & easy to install, low profile design

- Fits Most 37-72" TVs Weighing up to 99lbs (45kg)
- Compatible with VESA Patterns Between 200x200 and 600x400.
- Sturdy, Modern, & Low Profile Design
- Flexible ±25° Swivel Range
- Built-in Cable Management System
- Solid Metal Construction with a Tempered Glass Base
- V-Bar Tech and Locking Mechanism Secure Your TV
- at 3 Adjustable Heights (2.4in/6cm Height Gaps)
- Ready to Install with all Hardware Included