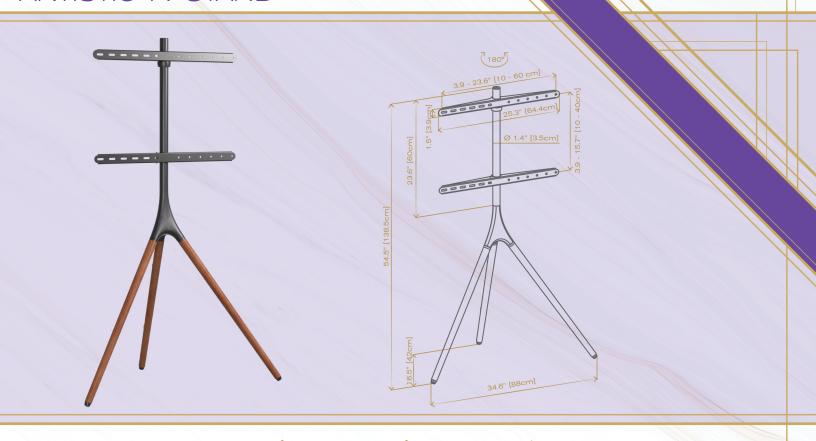

## ARTISTIC TV STAND

47-72" TV Size

Up to: 55lbs/25kg

600x400

## ARTISTIC TV STAND

A secure & easy to install, low profile design

- Fits Most 47-72" TVs Weighing up to 55lbs (25kg)
- Compatible with VESA Patterns Between 200x200 and 600x400.
- Artistic, Modern, & Low Profile Design
- Flexible ±180° Swivel Range
- Built-in Cable Management System
- Solid All-metal Construction Tested with Four Times the Recommended Weight Limits
- A Locking Mechanism Ensure your TVs Safety
- Ready to Install with all Hardware Included
- Additional TV Safety Kit Included