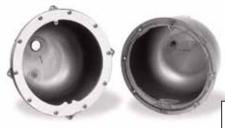

## PENTAIR LARGE STAINLESS STEEL NICHES

NICHES FOR SWIMMING POOLS AND SPAS

Pentair Large Niches

Large stainless steel niches are formed with brass fittings. All niches have internal and external grounding lugs for use with either metal or PVC conduit.

## **Featured Highlights**

- · Niches for all installations
- · Stainless steel housing
- Brass hub: 1/2, 3/4, or 1 in.
- · Internal/external bonding lugs
- Vinyl niches with chrome/brass sealing rings
- · Sandwich gasket for vinyl
- · Powder coated sealing ring (optional)