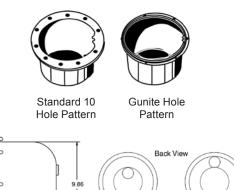

## **Ordering Information**

| Product                                                     | Description                                              | Carton Qty. | Carton Wt. (Lbs.) |
|-------------------------------------------------------------|----------------------------------------------------------|-------------|-------------------|
| LARGE STAINLESS STEEL NICHES FOR CONCRETE INSTALLATION      |                                                          |             |                   |
| 78210400                                                    | 3/4 in. top hub                                          | 1           | 3                 |
| 78210700                                                    | 3/4 in. rear hub                                         | 1           | 3                 |
| 78210500                                                    | 1 in. top hub                                            | 1           | 3                 |
| 78210600                                                    | 1 in. rear hub                                           | 1           | 3                 |
| VINYL AND FIBERGLASS INSTALLATION, STANDARD 10 HOLE PATTERN |                                                          |             |                   |
| 78232400                                                    | Fiberglass/liner, 3/4 in. rear hub                       | 1           | 5                 |
| 78232500                                                    | Fiberglass/liner, 1 in. rear hub                         | 1           | 5                 |
| LARGE STAINLESS STEEL NICHE, CONCRETE SHIELD                |                                                          |             |                   |
| 45361000                                                    | Niche Shield for construction                            | 1           | 0.325             |
| 79211600Z                                                   | Replacement/Repair Niche plaster ring                    | 1           | 5                 |
| LARGE STAINLESS STEEL NICHE - CANADIAN LIGHTS               |                                                          |             |                   |
| 78210701                                                    | For Concrete Installation - 3/4 in. rear hub             | 1           | 0.25              |
| 78232401                                                    | For Vinyl and Fiberglass Installation - 3/4 in. rear hub |             |                   |
| POWDER COATED SEALING RINGS, VINYL/FIBERGLASS               |                                                          |             |                   |
| 79200255                                                    | Sealing ring, large niche (white)                        | 1           | 0.01              |
| SEALANT FOR NICHE BONDING LUGS                              |                                                          |             |                   |
| 60028300                                                    | Listed potting compound                                  | 1           | 0.0375            |

Rear Hub

Top Hub

12.50

8 02