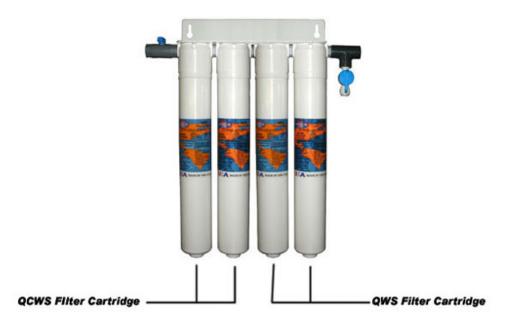

## **OMNIPURE EFS4 INSTALLATION INSTRUCTIONS**

3/8" FPT Inlet Valve With Shutoff

3/8" FPT Outlet Tee

- 1. Connect water inlet line to the 3/8" FPT water inlet valve.
- 2. Connect the supplied 3/8" tubing to the Bleeder Valve by pushing the tubing into the valve until it stops.
- 3. Connect the water line from the espresso machine to the 3/8" FPT water outlet valve.
- 4. Turn bleeder valve downward and turn water supply on, let 3-5 gallons of water pass through the system to purge the cartridges.
- 5. Shut water supply off and turn the Bleeder Valve off which allows the water to pass through to the espresso machine.
- 6. Turn water valve back on and purge your espresso machine of air.