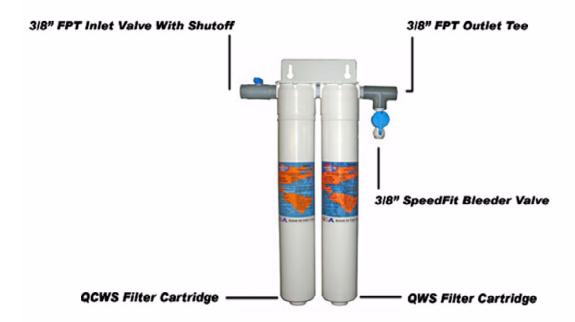

## **OMNIPURE EFS2 INSTALLATION INSTRUCTIONS**

- 1. Connect water inlet line to the 3/8" FPT water inlet valve.
- 2. Connect the supplied 3/8" tubing to the Bleeder Valve by pushing the tubing into the valve until it stops.
- 3. Connect the water line from the espresso machine to the 3/8" FPT water outlet valve.
- 4. Turn bleeder valve downward and turn water supply on, let 3-5 gallons of water pass through the system to purge the cartridges.
- 5. Shut water supply off and turn the Bleeder Valve off which allows the water to pass through to the espresso machine.
- 6. Turn water valve back on and purge your espresso machine of air.