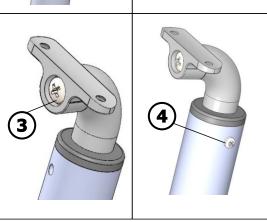

**TOOLS** 

Include the rail foot **(F)** under the first baluster of the step.

Fastening with a threaded pin (2).

**HARDWARE** 

Insert the adapter **(M)** and the handrail holders **(N,O)** into the railing rods **(G)** and screw the plastic holder to the rod using the pan head screw **(4)**.

The 2-piece holder comes with the button head screw (3).

**HARDWARE** 

Now place the handrail pipe segments on the handrail holders, starting from the middle. Cable ties are an excellent tool for preliminary fastening of elements at least 14 cm in length. Determine the downward protrusion of the pipe at your own discretion.

Insert the handrail connectors **(P)** between the tube segments as shown.

Once you have attached the tube segments to the railing rods, align the railing rods vertically and connect the handrail holder **(N,O)** to the handrail tube **(K)** using the countersunk screw **(7)**.