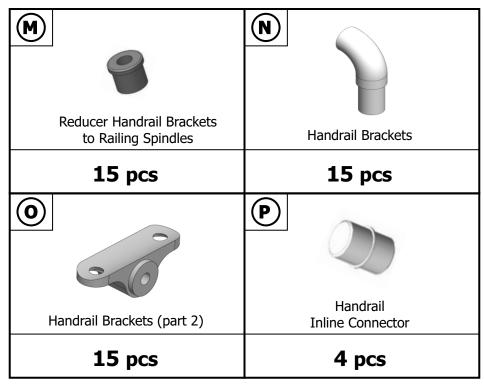

**TOOLS** 

Include the rail foot **(F)** under the first baluster of the step.

Fastening with a threaded pin (2).

**HARDWARE** 

Insert the adapter **(M)** and the handrail holders **(N,O)** into the railing rods **(G)** and screw the plastic holder to the rod using the pan head screw **(4)**.

Insert the handrail connectors **(P)** between the tube segments as shown.

Once you have attached the tube segments to the railing rods, align the railing rods vertically and connect the handrail holder **(N,O)** to the handrail tube **(K)** using the countersunk screw **(7)**.

# **HARDWARE**

Now attach the platform handrail as shown in the illustrations below.

The bends of the handrail brackets point outwards.