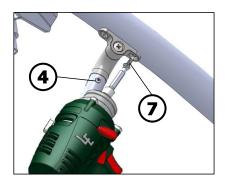

# **HARDWARE**

If you have screwed the railing completely, you should screw the pipe segments to the connectors at the transition points. Pre-drill on both sides with a 4 mm twist drill (drill deep enough) and also screw in with the pan head screw (4).