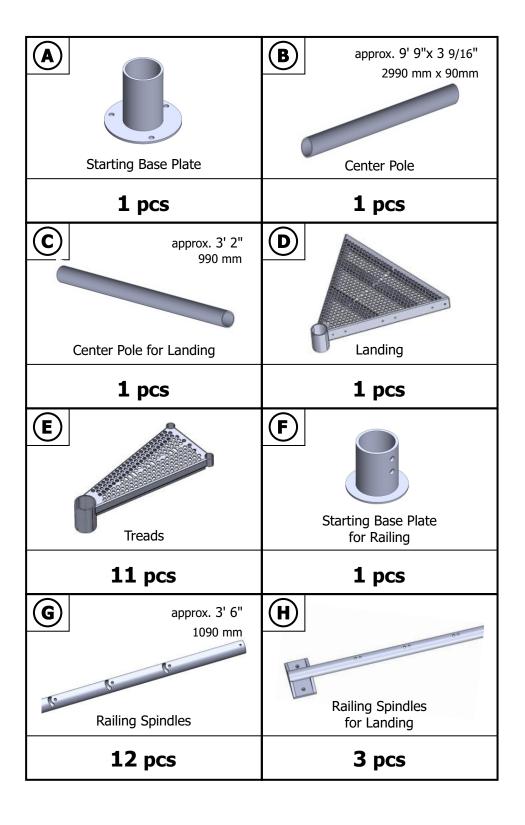

# Check all screw connections regularly firmly seated on you!

Use the parts list to check that the material is complete.

No liability is accepted for damage caused by improper installation.

The numbers in brackets (...) specify the positions of the parts list

Insert the footplate (A) into the central standpipe (B) and screw the two components together with the threaded pins (1).

**PARTS** 

<u>TOOLS</u>

Determine the attachment point of the central standpipe and erect the pipe over this point. Then slide the steps **(E)** onto the central standpipe. In the last step you put the pedestal **(D)** on the tube.

Align the steps opposite the landing. As an aid, take a piece of wood, for example, for a better support. Do not leave the standpipe with the steps standing freely, but ensure safety.

Align the exit platform flush with the top edge of the finished floor and screw on. For wooden ceilings, use at least 8x50 mm key screws. For concrete ceilings, anchor the platform with heavy-duty dowels. After you have attached the platform, the central standpipe must be aligned

vertically and screwed to the foundation. All screws must be tightened carefully.

**(1)** 

**HARDWARE** 

Note! Staircase - building fastening material is not included.

**TOOLS** 

Determine the riser height and align the steps starting from the top. Screw the steps with the threads (1).

Do this very carefully. It may well be necessary to adjust the level several times.

**PARTS** 

Now the railing rods (G) are inserted into the railing holder for the rear edge of the steps. Secure the rods in the top hole with the grub screws (2).

**TOOLS** 

Include the rail foot **(F)** under the first baluster of the step.

Fastening with a threaded pin (2).

**HARDWARE** 

Insert the adapter **(M)** and the handrail holders **(N,O)** into the railing rods **(G)** and screw the plastic holder to the rod using the pan head screw **(4)**.

The 2-piece holder comes with the button head screw (3).

**HARDWARE** 

Now place the handrail pipe segments on the handrail holders, starting from the middle. Cable ties are an excellent tool for preliminary fastening of elements at least 14 cm in length. Determine the downward protrusion of the pipe at your own discretion.

Insert the handrail connectors **(P)** between the tube segments as shown.

Once you have attached the tube segments to the railing rods, align the railing rods vertically and connect the handrail holder **(N,O)** to the handrail tube **(K)** using the countersunk screw **(7)**.

Use the enclosed 4mm twist drill (5) for pre-drilling.

If all existing screw connections are in place, cut the cable ties.

The alignment of the balusters and the attachment requires extremely careful work