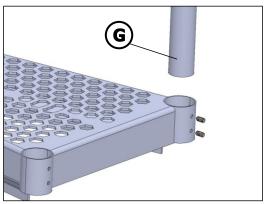

Insert the footplate (A) into the central standpipe (B) and screw the two components together with the threaded pins (1).

**PARTS** 

<u>TOOLS</u>

Determine the attachment point of the central standpipe and erect the pipe over this point. Then slide the steps **(E)** onto the central standpipe. In the last step you put the pedestal **(D)** on the tube.

Do this very carefully. It may well be necessary to adjust the level several times.

**PARTS** 

Now the railing rods (G) are inserted into the railing holder for the rear edge of the steps. Secure the rods in the top hole with the grub screws (2).