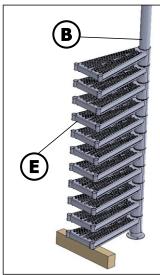

Insert the footplate (A) into the central standpipe (B) and screw the two components together with the threaded pins (1).

**PARTS** 

<u>TOOLS</u>

Determine the attachment point of the central standpipe and erect the pipe over this point. Then slide the steps **(E)** onto the central standpipe. In the last step you put the pedestal **(D)** on the tube.

Align the steps opposite the landing. As an aid, take a piece of wood, for example, for a better support. Do not leave the standpipe with the steps standing freely, but ensure safety.

Align the exit platform flush with the top edge of the finished floor and screw on. For wooden ceilings, use at least 8x50 mm key screws. For concrete ceilings, anchor the platform with heavy-duty dowels. After you have attached the platform, the central standpipe must be aligned