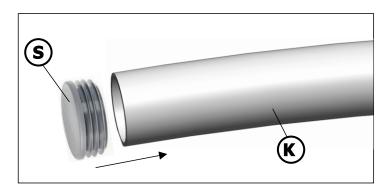

Insert the footplate (A) into the central standpipe (B) and screw the two components together with the threaded pins (1).

**PARTS** 

<u>TOOLS</u>

Determine the attachment point of the central standpipe and erect the pipe over this point. Then slide the steps **(E)** onto the central standpipe. In the last step you put the pedestal **(D)** on the tube.