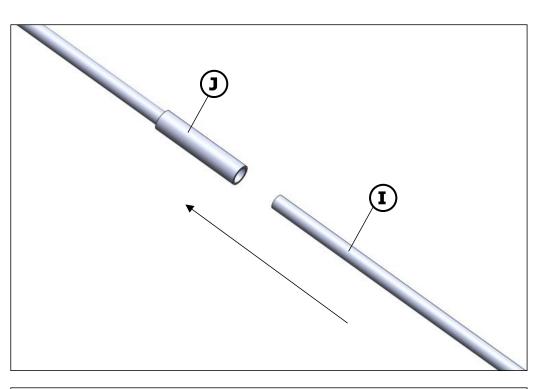

# **HARDWARE**

Mount the open connecting sleeve pointing downwards!!! So that no water accumulates!
Secure the end caps of the railings with some silicone.

**PARTS** 

**HARDWARE** 

Now push the end tube onto the central stand tube and fasten the tube with the setscrews (1).

The steps, the platform and the upper end tube - i.e. all telescopic tube connections - must be secured with the clamping sleeves (11). Pre-drill with the enclosed 4.8 mm twist drill (6) and drive in the clamping sleeves (11).