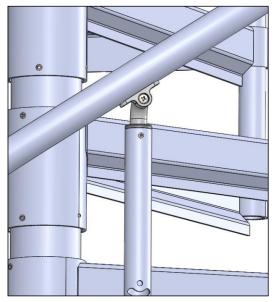

Insert the handrail connectors **(P)** between the tube segments as shown.

Once you have attached the tube segments to the railing rods, align the railing rods vertically and connect the handrail holder **(N,O)** to the handrail tube **(K)** using the countersunk screw **(7)**.

Use the enclosed 4mm twist drill (5) for pre-drilling.

If all existing screw connections are in place, cut the cable ties.

The alignment of the balusters and the attachment requires extremely careful work