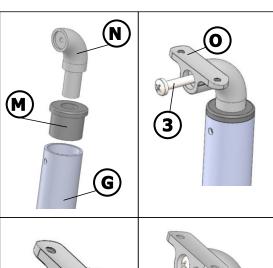

**TOOLS** 

Include the rail foot **(F)** under the first baluster of the step.

Fastening with a threaded pin (2).

**HARDWARE** 

Insert the adapter **(M)** and the handrail holders **(N,O)** into the railing rods **(G)** and screw the plastic holder to the rod using the pan head screw **(4)**.

The 2-piece holder comes with the button head screw (3).

**HARDWARE** 

Now place the handrail pipe segments on the handrail holders, starting from the middle. Cable ties are an excellent tool for preliminary fastening of elements at least 14 cm in length. Determine the downward protrusion of the pipe at your own discretion.