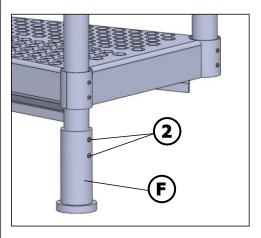

Insert the footplate (A) into the central standpipe (B) and screw the two components together with the threaded pins (1).

**PARTS** 

<u>TOOLS</u>

Determine the attachment point of the central standpipe and erect the pipe over this point. Then slide the steps **(E)** onto the central standpipe. In the last step you put the pedestal **(D)** on the tube.

**TOOLS** 

Include the rail foot **(F)** under the first baluster of the step.

Fastening with a threaded pin (2).

**HARDWARE** 

Insert the adapter **(M)** and the handrail holders **(N,O)** into the railing rods **(G)** and screw the plastic holder to the rod using the pan head screw **(4)**.