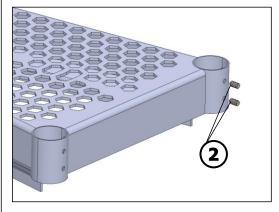

Do this very carefully. It may well be necessary to adjust the level several times.

**PARTS** 

Now the railing rods (G) are inserted into the railing holder for the rear edge of the steps. Secure the rods in the top hole with the grub screws (2).