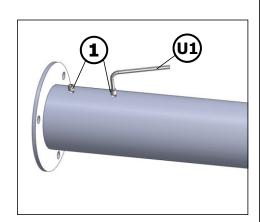

Insert the footplate (A) into the central standpipe (B) and screw the two components together with the threaded pins (1).

**PARTS** 

<u>TOOLS</u>

Determine the attachment point of the central standpipe and erect the pipe over this point. Then slide the steps **(E)** onto the central standpipe. In the last step you put the pedestal **(D)** on the tube.

vertically and screwed to the foundation. All screws must be tightened carefully.

**(1)** 

**HARDWARE** 

Note! Staircase - building fastening material is not included.

**TOOLS** 

Determine the riser height and align the steps starting from the top. Screw the steps with the threads (1).