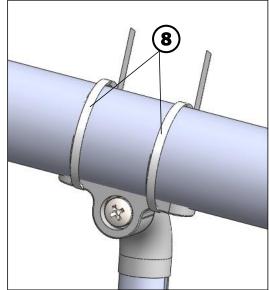

Insert the handrail connectors **(P)** between the tube segments as shown.

Once you have attached the tube segments to the railing rods, align the railing rods vertically and connect the handrail holder **(N,O)** to the handrail tube **(K)** using the countersunk screw **(7)**.

Use the enclosed 4mm twist drill (5) for pre-drilling.

If all existing screw connections are in place, cut the cable ties.

The alignment of the balusters and the attachment requires extremely careful work