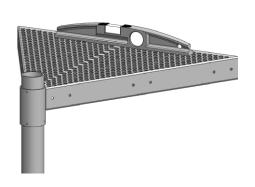

# **HARDWARE**

Now the railing rods are installed on the platform according to figures below.

# **HARDWARE**

Now attach the platform handrail as shown in the illustrations below.

The bends of the handrail brackets point outwards.