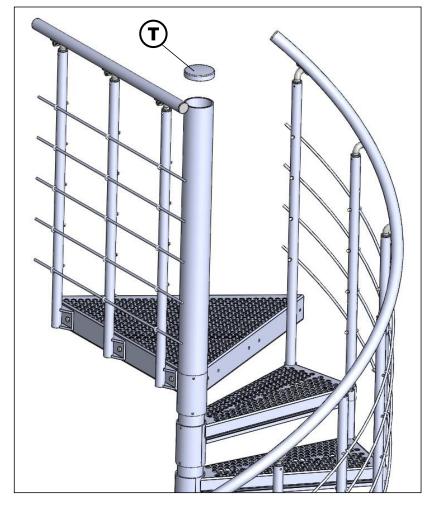

# **HARDWARE**

**HARDWARE** 

Now clamp the blank (T) on top of the end pipe.

Finally, please check all screw connections on these stairs and tighten the fasteners if necessary.

The points at which the clamping sleeves (11) were driven in or the threaded pins (1, 2) were screwed in must be sprayed with the zinc spray (15) at points.