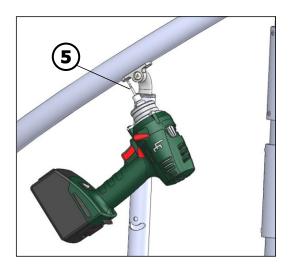

Use the enclosed 4mm twist drill (5) for pre-drilling.

If all existing screw connections are in place, cut the cable ties.

The alignment of the balusters and the attachment requires extremely careful work