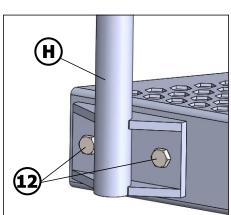

Insert the footplate (A) into the central standpipe (B) and screw the two components together with the threaded pins (1).

**PARTS** 

<u>TOOLS</u>

Determine the attachment point of the central standpipe and erect the pipe over this point. Then slide the steps **(E)** onto the central standpipe. In the last step you put the pedestal **(D)** on the tube.

Align the steps opposite the landing. As an aid, take a piece of wood, for example, for a better support. Do not leave the standpipe with the steps standing freely, but ensure safety.

Align the exit platform flush with the top edge of the finished floor and screw on. For wooden ceilings, use at least 8x50 mm key screws. For concrete ceilings, anchor the platform with heavy-duty dowels. After you have attached the platform, the central standpipe must be aligned

vertically and screwed to the foundation. All screws must be tightened carefully.

**(1)** 

**HARDWARE** 

Note! Staircase - building fastening material is not included.

**TOOLS** 

Determine the riser height and align the steps starting from the top. Screw the steps with the threads (1).