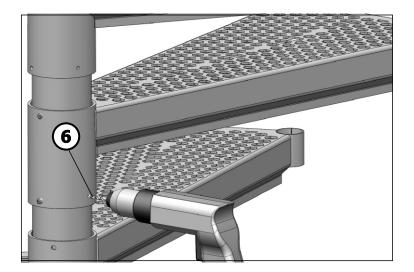

The steps, the platform and the upper end tube - i.e. all telescopic tube connections - must be secured with the clamping sleeves (11). Pre-drill with the enclosed 4.8 mm twist drill (6) and drive in the clamping sleeves (11).