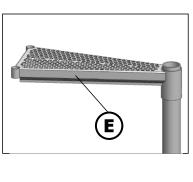

Insert the footplate (A) into the central standpipe (B) and screw the two components together with the threaded pins (1).

**PARTS** 

<u>TOOLS</u>

Determine the attachment point of the central standpipe and erect the pipe over this point. Then slide the steps **(E)** onto the central standpipe. In the last step you put the pedestal **(D)** on the tube.