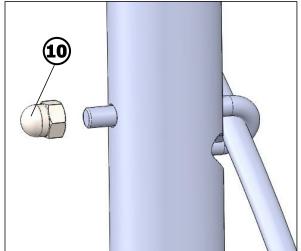

| approx. 1/4" M6  Hook (for Horizontal Railing Spindles) | approx. 1/4" M6  Cup Nut (for Hook (2)) |  |  |
|---------------------------------------------------------|-----------------------------------------|--|--|
| 63 pcs                                                  | (for Hook (7))  63 pcs                  |  |  |
| approx. 3/16" x 13/16" 5 x 20 mm                        | approx. 5/16" x 1"<br>M8 x 25 mm        |  |  |
|                                                         | Have Have d Pale                        |  |  |
| Elastic Pin                                             | Hex Head Bolt<br>(for Landing)          |  |  |
| 12 pcs                                                  | 6 pcs                                   |  |  |
| approx. Ø 5/16"<br>Ø 8 mm                               | approx. 5/16" M8                        |  |  |
| Flat Washer<br>(for 12)                                 | Nut<br>(for 13)                         |  |  |
| 6 pcs                                                   | 6 pcs                                   |  |  |