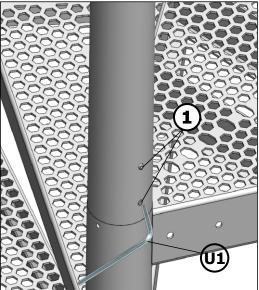

vertically and screwed to the foundation. All screws must be tightened carefully.

**(1)** 

**HARDWARE** 

Note! Staircase - building fastening material is not included.

**TOOLS** 

Determine the riser height and align the steps starting from the top. Screw the steps with the threads (1).

Do this very carefully. It may well be necessary to adjust the level several times.

**PARTS** 

Now the railing rods (G) are inserted into the railing holder for the rear edge of the steps. Secure the rods in the top hole with the grub screws (2).