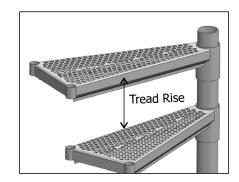

## **LEAD CALCULATION:**

Measure the storey height (**GH**) from the top edge of the floor (**OKF**) up to the top edge of the floor of the ceiling opening (**OKFD**) » see **Figure 1**.

**ATTENTION** - Also take into account the levelness of the foundation. To do this, measure the correct dimension from the installation point of the standpipe **(OKF)** to the starting point of the platform **(OKFD)**.

| Rise (floor heigh<br>min - max | t)   | Number of risers | Number of treads | Riser height<br>min - max |
|--------------------------------|------|------------------|------------------|---------------------------|
| 6ft 5.95 in-10ft 0.2           | 8 in | 12               | 11               | 7.09 in - 9.25 in         |

Divide (:) the floor height by the number of risers (=number of steps + landing).

**EXAMPLE** – Floor height (rise) 8ft 3.21in : 12 risers = 8.26 in