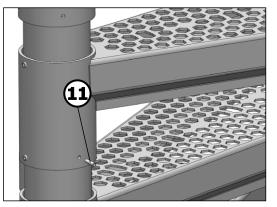

The steps, the platform and the upper end tube - i.e. all telescopic tube connections - must be secured with the clamping sleeves (11). Pre-drill with the enclosed 4.8 mm twist drill (6) and drive in the clamping sleeves (11).