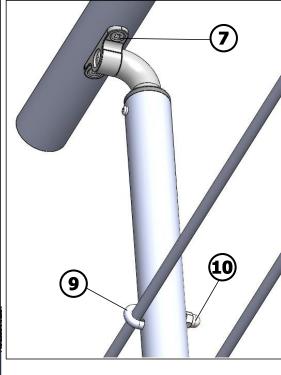

Insert the handrail connectors **(P)** between the tube segments as shown.

Once you have attached the tube segments to the railing rods, align the railing rods vertically and connect the handrail holder **(N,O)** to the handrail tube **(K)** using the countersunk screw **(7)**.

Use the enclosed 4mm twist drill (5) for pre-drilling.

If all existing screw connections are in place, cut the cable ties.

The alignment of the balusters and the attachment requires extremely careful work