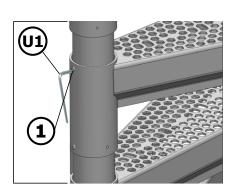

Insert the footplate (A) into the central standpipe (B) and screw the two components together with the threaded pins (1).

**PARTS** 

<u>TOOLS</u>

Determine the attachment point of the central standpipe and erect the pipe over this point. Then slide the steps **(E)** onto the central standpipe. In the last step you put the pedestal **(D)** on the tube.