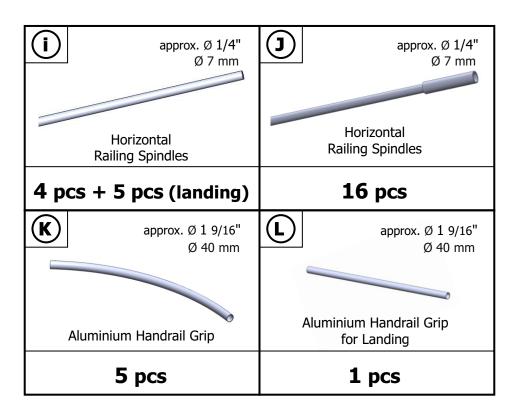

Insert the handrail connectors **(P)** between the tube segments as shown.

Once you have attached the tube segments to the railing rods, align the railing rods vertically and connect the handrail holder **(N,O)** to the handrail tube **(K)** using the countersunk screw **(7)**.

Use the enclosed 4mm twist drill (5) for pre-drilling.

If all existing screw connections are in place, cut the cable ties.

The alignment of the balusters and the attachment requires extremely careful work

# **HARDWARE**

If you have screwed the railing completely, you should screw the pipe segments to the connectors at the transition points. Pre-drill on both sides with a 4 mm twist drill (drill deep enough) and also screw in with the pan head screw (4).

# **HARDWARE**

Mount the open connecting sleeve pointing downwards!!! So that no water accumulates!
Secure the end caps of the railings with some silicone.

**PARTS** 

**HARDWARE** 

Now push the end tube onto the central stand tube and fasten the tube with the setscrews (1).

The steps, the platform and the upper end tube - i.e. all telescopic tube connections - must be secured with the clamping sleeves (11). Pre-drill with the enclosed 4.8 mm twist drill (6) and drive in the clamping sleeves (11).