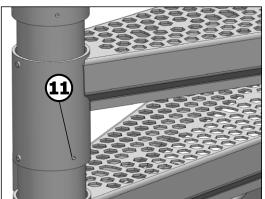

The steps, the platform and the upper end tube - i.e. all telescopic tube connections - must be secured with the clamping sleeves (11). Pre-drill with the enclosed 4.8 mm twist drill (6) and drive in the clamping sleeves (11).