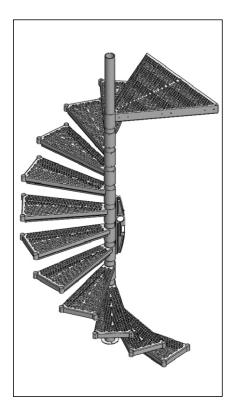

The special feature of the steps is again in the foreground here: an elegant and optically unobtrusive honeycomb structure ensures particularly high stability on the one hand and prevents the formation of puddles and ice on the other. Just like the heavyweights of the other editions of the BRLN external staircase, the Premium Edition also impresses with its straight lines and the associated puristic appearance. The end-to-end precision standpipe ensures absolute stability to hold this heavyweight with its enormous material strength made of 0.2 in hick steel securely. The spiral staircase is made of hot-dip galvanized steel and is therefore particularly weather-resistant.

The open-air staircase for the upper part of the room is 7 ft 1.03 in long and is ideal for a balcony staircase. The current height of the staircase in the diameter of 3 ft 11.24 in to 5 ft 10.86 in is determined by the fact that the BRLN is designed in the design. To the right of the opening BRLN is a new gate. Parallel with the strap, a length of about 1.30 may be applied to the upper part of the wicket. The parallel line is connected to the spindle staircase. Naturally, the handles are made of an anodized aluminum model with a diameter of 1.57 in. For the purposes of this step, there shall be a stable version of the transfer system. The great feature of the BRLN outdoor staircase is the structure of the steps.

Unlike the other models, no diamond-shaped steps or WPC pads are used here. The BRLN has steps with an elegant honeycomb structure and thus offers a particularly high-quality look. A steplessly adjustable incline from 7.09 in to 9.25 in ensures maximum walking comfort.