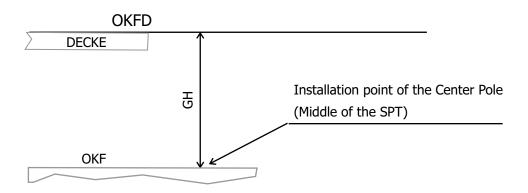

## **LEAD CALCULATION:**

Measure the storey height (**GH**) from the top edge of the floor (**OKF**) up to the top edge of the floor of the ceiling opening (**OKFD**) » see **Figure 1**.

**ATTENTION** - Also take into account the levelness of the foundation. To do this, measure the correct dimension from the installation point of the standpipe **(OKF)** to the starting point of the platform **(OKFD)**.