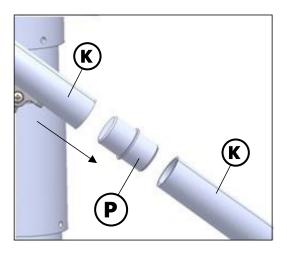

Insert the handrail connectors **(P)** between the tube segments as shown.

Once you have attached the tube segments to the railing rods, align the railing rods vertically and connect the handrail holder **(N,O)** to the handrail tube **(K)** using the countersunk screw **(7)**.