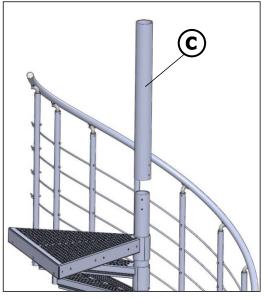

Insert the footplate (A) into the central standpipe (B) and screw the two components together with the threaded pins (1).

**PARTS** 

<u>TOOLS</u>

Determine the attachment point of the central standpipe and erect the pipe over this point. Then slide the steps **(E)** onto the central standpipe. In the last step you put the pedestal **(D)** on the tube.

Align the steps opposite the landing. As an aid, take a piece of wood, for example, for a better support. Do not leave the standpipe with the steps standing freely, but ensure safety.

Align the exit platform flush with the top edge of the finished floor and screw on. For wooden ceilings, use at least 8x50 mm key screws. For concrete ceilings, anchor the platform with heavy-duty dowels. After you have attached the platform, the central standpipe must be aligned

vertically and screwed to the foundation. All screws must be tightened carefully.

**(1)** 

**HARDWARE** 

Note! Staircase - building fastening material is not included.

**TOOLS** 

Determine the riser height and align the steps starting from the top. Screw the steps with the threads (1).