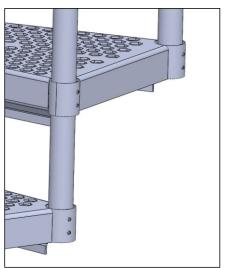

# **HARDWARE**

Now the railing rods are installed on the platform according to figures below.

# **HARDWARE**

Now attach the platform handrail as shown in the illustrations below.

The bends of the handrail brackets point outwards.