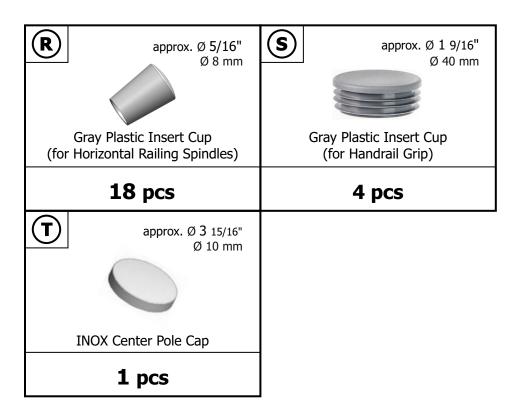

Insert the footplate (A) into the central standpipe (B) and screw the two components together with the threaded pins (1).

**PARTS** 

<u>TOOLS</u>

Determine the attachment point of the central standpipe and erect the pipe over this point. Then slide the steps **(E)** onto the central standpipe. In the last step you put the pedestal **(D)** on the tube.

Use the enclosed 4mm twist drill (5) for pre-drilling.

If all existing screw connections are in place, cut the cable ties.

The alignment of the balusters and the attachment requires extremely careful work

The steps, the platform and the upper end tube - i.e. all telescopic tube connections - must be secured with the clamping sleeves (11). Pre-drill with the enclosed 4.8 mm twist drill (6) and drive in the clamping sleeves (11).

# **HARDWARE**

**HARDWARE** 

Now clamp the blank (T) on top of the end pipe.

Finally, please check all screw connections on these stairs and tighten the fasteners if necessary.

The points at which the clamping sleeves (11) were driven in or the threaded pins (1, 2) were screwed in must be sprayed with the zinc spray (15) at points.