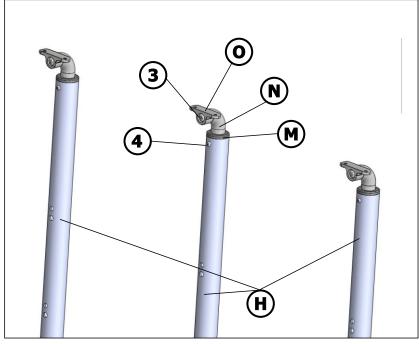

**TOOLS** 

Include the rail foot **(F)** under the first baluster of the step.

Fastening with a threaded pin (2).

**HARDWARE** 

Insert the adapter **(M)** and the handrail holders **(N,O)** into the railing rods **(G)** and screw the plastic holder to the rod using the pan head screw **(4)**.

The 2-piece holder comes with the button head screw (3).

**HARDWARE** 

Now place the handrail pipe segments on the handrail holders, starting from the middle. Cable ties are an excellent tool for preliminary fastening of elements at least 14 cm in length. Determine the downward protrusion of the pipe at your own discretion.