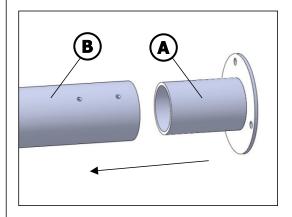

Insert the footplate (A) into the central standpipe (B) and screw the two components together with the threaded pins (1).

**PARTS** 

<u>TOOLS</u>

Determine the attachment point of the central standpipe and erect the pipe over this point. Then slide the steps **(E)** onto the central standpipe. In the last step you put the pedestal **(D)** on the tube.