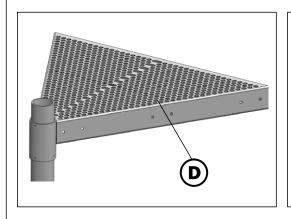

# **HARDWARE**

Now attach the platform handrail as shown in the illustrations below.

The bends of the handrail brackets point outwards.