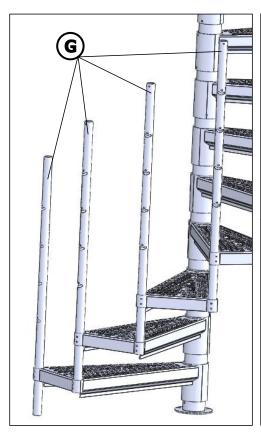

Do this very carefully. It may well be necessary to adjust the level several times.

**PARTS** 

Now the railing rods (G) are inserted into the railing holder for the rear edge of the steps. Secure the rods in the top hole with the grub screws (2).

Now bring the entire railing to the correct height by gradually loosening the threaded pins of the railing brackets of the step.

You should be guided by the flush termination of the front railing rod with the lower railing mount (front edge of the step). Then shorten any protruding railing rods.