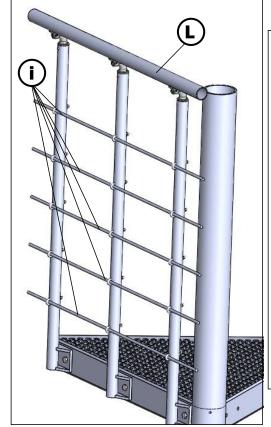

# **HARDWARE**

Now the railing rods are installed on the platform according to figures below.

# **HARDWARE**

Now attach the platform handrail as shown in the illustrations below.

The bends of the handrail brackets point outwards.