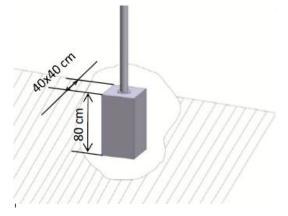

## FOUNDATION DETAILS FOR EXTERIOR SPIRAL STAIRCASE:

Foundation information according to normal Soil conditions with grown soil.

Concrete material: Bn25

Dimensions 40 x 40 cm

Founded frost-free (approx. 80 cm)

on grown ground!