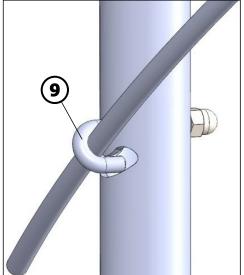

Do this very carefully. It may well be necessary to adjust the level several times.

**PARTS** 

Now the railing rods (G) are inserted into the railing holder for the rear edge of the steps. Secure the rods in the top hole with the grub screws (2).

**TOOLS** 

Include the rail foot **(F)** under the first baluster of the step.

Fastening with a threaded pin (2).

**HARDWARE** 

Insert the adapter **(M)** and the handrail holders **(N,O)** into the railing rods **(G)** and screw the plastic holder to the rod using the pan head screw **(4)**.