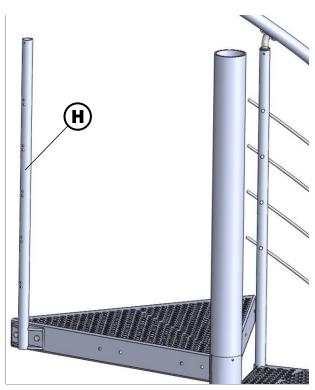

Insert the footplate (A) into the central standpipe (B) and screw the two components together with the threaded pins (1).

**PARTS** 

<u>TOOLS</u>

Determine the attachment point of the central standpipe and erect the pipe over this point. Then slide the steps **(E)** onto the central standpipe. In the last step you put the pedestal **(D)** on the tube.

Align the steps opposite the landing. As an aid, take a piece of wood, for example, for a better support. Do not leave the standpipe with the steps standing freely, but ensure safety.

Align the exit platform flush with the top edge of the finished floor and screw on. For wooden ceilings, use at least 8x50 mm key screws. For concrete ceilings, anchor the platform with heavy-duty dowels. After you have attached the platform, the central standpipe must be aligned