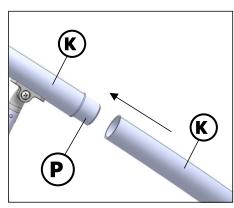

Insert the handrail connectors **(P)** between the tube segments as shown.

Once you have attached the tube segments to the railing rods, align the railing rods vertically and connect the handrail holder **(N,O)** to the handrail tube **(K)** using the countersunk screw **(7)**.