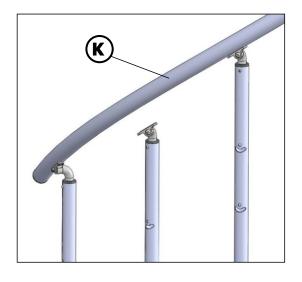

Do this very carefully. It may well be necessary to adjust the level several times.

**PARTS** 

Now the railing rods (G) are inserted into the railing holder for the rear edge of the steps. Secure the rods in the top hole with the grub screws (2).

Now bring the entire railing to the correct height by gradually loosening the threaded pins of the railing brackets of the step.

You should be guided by the flush termination of the front railing rod with the lower railing mount (front edge of the step). Then shorten any protruding railing rods.