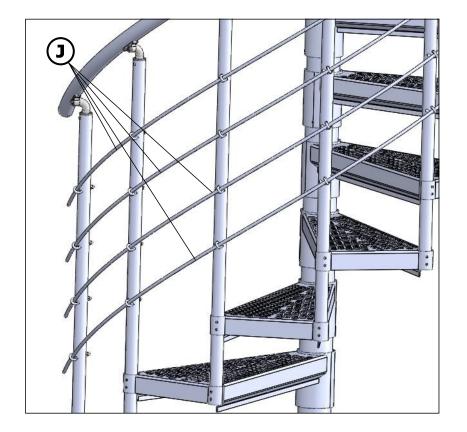

Insert the handrail connectors **(P)** between the tube segments as shown.

Once you have attached the tube segments to the railing rods, align the railing rods vertically and connect the handrail holder **(N,O)** to the handrail tube **(K)** using the countersunk screw **(7)**.

Use the enclosed 4mm twist drill (5) for pre-drilling.

If all existing screw connections are in place, cut the cable ties.

The alignment of the balusters and the attachment requires extremely careful work