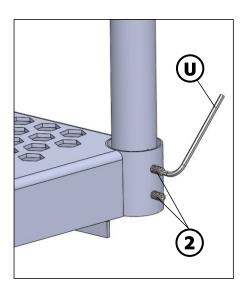

Do this very carefully. It may well be necessary to adjust the level several times.

**PARTS** 

Now the railing rods (G) are inserted into the railing holder for the rear edge of the steps. Secure the rods in the top hole with the grub screws (2).

**TOOLS** 

Include the rail foot **(F)** under the first baluster of the step.

Fastening with a threaded pin (2).

**HARDWARE** 

Insert the adapter **(M)** and the handrail holders **(N,O)** into the railing rods **(G)** and screw the plastic holder to the rod using the pan head screw **(4)**.