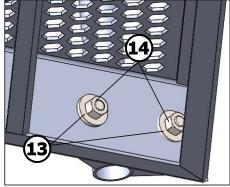

Align the steps opposite the landing. As an aid, take a piece of wood, for example, for a better support. Do not leave the standpipe with the steps standing freely, but ensure safety.

Align the exit platform flush with the top edge of the finished floor and screw on. For wooden ceilings, use at least 8x50 mm key screws. For concrete ceilings, anchor the platform with heavy-duty dowels. After you have attached the platform, the central standpipe must be aligned

vertically and screwed to the foundation. All screws must be tightened carefully.

**(1)** 

**HARDWARE** 

Note! Staircase - building fastening material is not included.

**TOOLS** 

Determine the riser height and align the steps starting from the top. Screw the steps with the threads (1).