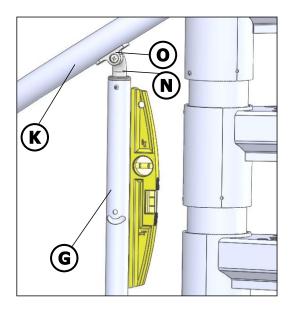

Insert the handrail connectors **(P)** between the tube segments as shown.

Once you have attached the tube segments to the railing rods, align the railing rods vertically and connect the handrail holder **(N,O)** to the handrail tube **(K)** using the countersunk screw **(7)**.