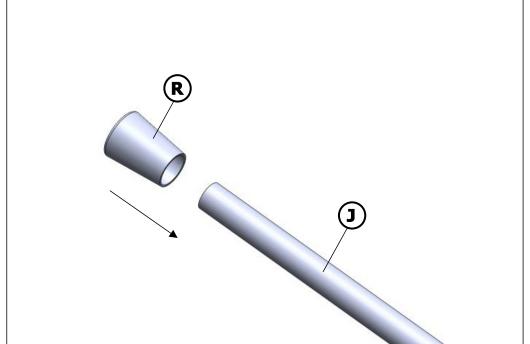

# **HARDWARE**

Mount the open connecting sleeve pointing downwards!!! So that no water accumulates!
Secure the end caps of the railings with some silicone.

**PARTS** 

**HARDWARE** 

Now push the end tube onto the central stand tube and fasten the tube with the setscrews (1).

The steps, the platform and the upper end tube - i.e. all telescopic tube connections - must be secured with the clamping sleeves (11). Pre-drill with the enclosed 4.8 mm twist drill (6) and drive in the clamping sleeves (11).