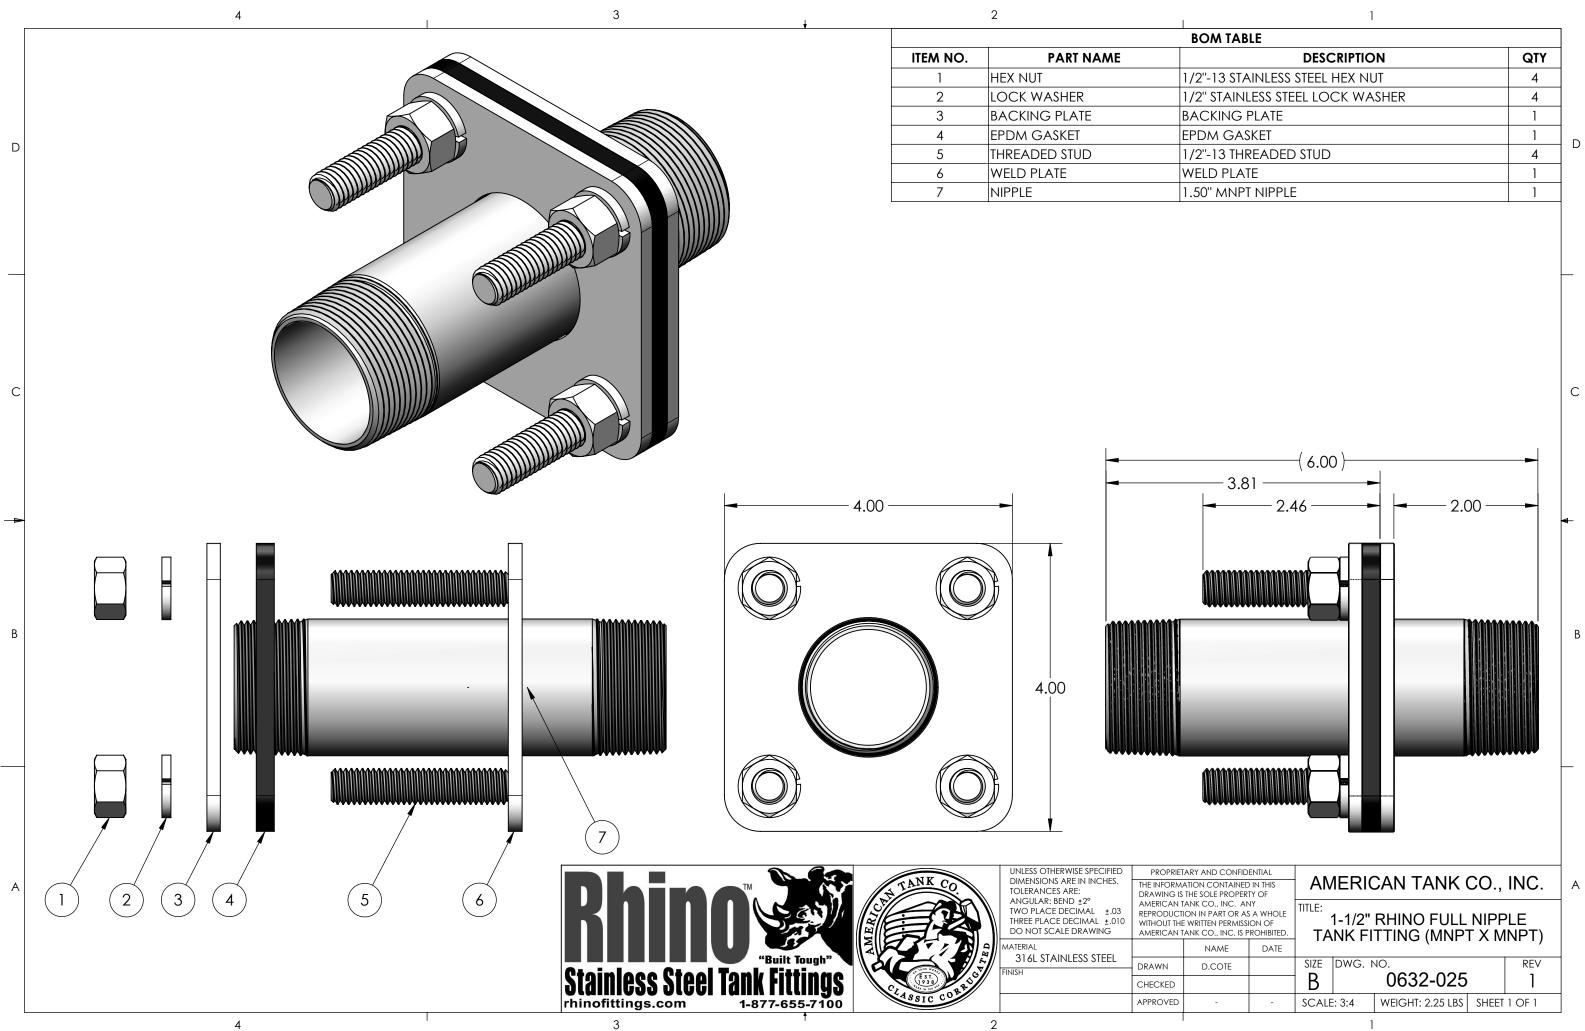

| BOM TABLE |       |
|-----------|-------|
|           | DESCR |

| DESCRIPTION                      | QTY |
|----------------------------------|-----|
| 1/2"-13 STAINLESS STEEL HEX NUT  | 4   |
| 1/2" STAINLESS STEEL LOCK WASHER | 4   |
| BACKING PLATE                    | 1   |
| EPDM GASKET                      | 1   |
| 1/2"-13 THREADED STUD            | 4   |
| WELD PLATE                       | 1   |
| I.50" MNPT NIPPLE                | 1   |

|   |                            |                        |                                                                                                        |            |      | ARY AND CONFIDENTIAL |                |
|---|----------------------------|------------------------|--------------------------------------------------------------------------------------------------------|------------|------|----------------------|----------------|
| A | INC.                       | CO.,                   | CAN TANK                                                                                               |            | AN   |                      | TION CONTAINED |
|   |                            | NIPF<br>T X M          | ANK CO., INC. ANY<br>ON IN PART OR AS A WHOLE<br>WRITTEN PERMISSION OF<br>ANK CO., INC. IS PROHIBITED. |            |      |                      |                |
|   | TANK FITTING (MNPT X MNPT) |                        |                                                                                                        |            |      | DATE                 | NAME           |
| 1 | REV                        |                        |                                                                                                        | DWG. I     | SIZE |                      | D.COTE         |
|   | 1                          |                        | 0632-025                                                                                               |            | B    |                      |                |
|   | 1 OF 1                     | WEIGHT: 2.25 LBS SHEET |                                                                                                        | SCALE: 3:4 |      | -                    | -              |
| - |                            |                        |                                                                                                        | 1          |      |                      |                |