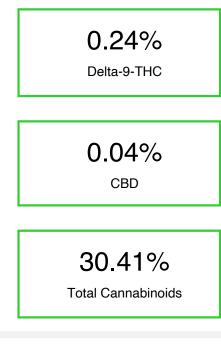

## Gas Cake

Sample Submitted: 05-16-2024; Report Date: 05-24-2024

Cannabinoid Profile by HPLC

Cannabinoid % wt mg/g CBDA 0.044 0.44 CBGA 0.882 8.82 CBG 0.72 7.2 THCVa 16.1 1.61 Delta-9-THC 0.240 2.40 THCA 26.91 269.10 **Total Cannabinoids** 30.41 304.1 **Calculated Total THC** 23.84 238.4 **Calculated CBD Yield** 0.04 0.39 Calculated Total THC = Delta-9-THC + 0.877 \* THCA Calculated Maximum CBD Yield = CBD + 0.877 \* CBDA