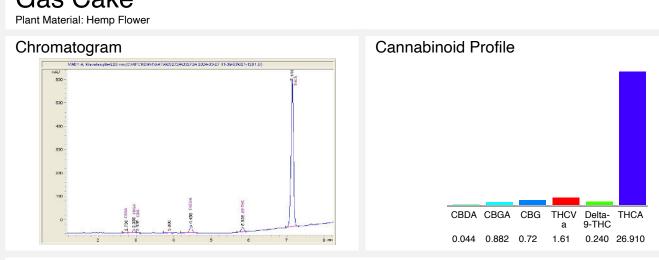

## Gas Cake

Sample Submitted: 05-16-2024; Report Date: 05-24-2024

Cannabinoid Profile by HPLC

Cannabinoid % wt mg/g CBDA 0.044 0.44 CBGA 0.882 8.82 CBG 0.72 7.2 THCVa 16.1 1.61 Delta-9-THC 0.240 2.40 THCA 26.91 269.10 **Total Cannabinoids** 30.41 304.1 **Calculated Total THC** 23.84 238.4 **Calculated CBD Yield** 0.04 0.39 Calculated Total THC = Delta-9-THC + 0.877 \* THCA Calculated Maximum CBD Yield = CBD + 0.877 \* CBDA