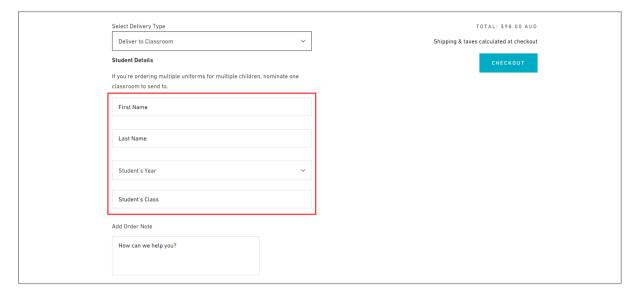

## **FINALISING YOUR PURCHASE**

To finalise your uniform purchase:

- 1. Click on the Cart button in the top right of the screen
- Select the correct Delivery option from the dropdown.
  You can choose to have the items delivered to your home or directly to the school.
  NB: Free shipping is available for all purchases over \$149. All deliveries below this amount incur a \$10 shipping fee. The cart page shows a counter to free shipping for parents' convenience.

3. Fill out any relevant delivery information when prompted

- 4. Add any Order Notes that you need the Valour team to know
- Click Checkout to head to payment options.
  There are several payment options depending on your browser including ShopPay, PayPal, GPay and standard credit card options.
- 6. Fill in all required fields and finalise payment.