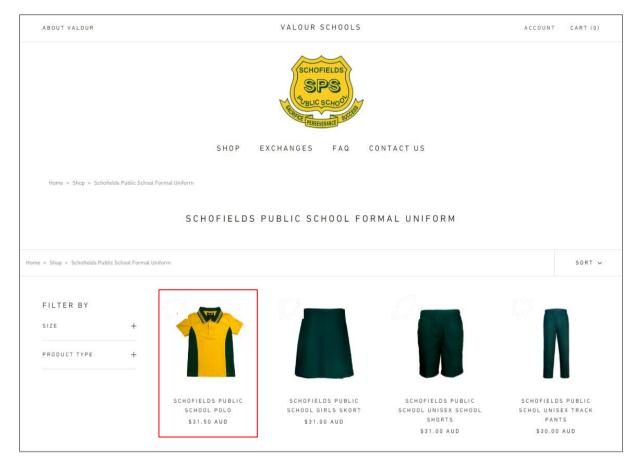

## **SHOP**

There are two ways to shop on the schools **Home Page.** You can purchase from multiple shop collections before completing the cart.

1. Select **Shop** from school specific top menu under the school crest

#### OR

- 1. Scroll past the school banner
- 2. Click on the **Shop** collection button for your child.

Schofields Public Formal Uniform

Schofields Public Jumpers and Jackets

Schofields Public Sports Uniform

Schofields Public Accessories

## **PURCHASING YOUR UNIFORM**

Once in the Shop collection, you can purchase uniform items and add to cart. Please follow the steps below to purchase your uniform:

- 1. Select your child's **Shop** collection from the school home page
- 2. Select the uniform item
- 3. From the fields select the colour, size and quantity of each uniform item
- 4. Add item/s to Cart