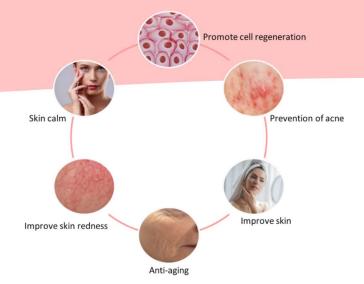

This 3-in-1 beauty device designed to activate topical skin care to reveal radiant, younger looking skin or eliminate acne causing bacteria. It also has anti-inflammatory characteristics and reduces visible redness caused by rosacea or other skin conditions.

Light therapy is a non-invasive, non-surgical face lift alternative, helping the skin maintain elasticity and firmness, while refining texture and smoothing lines and wrinkles.

This highly effective and UV-free treatment can be used on all skin types.