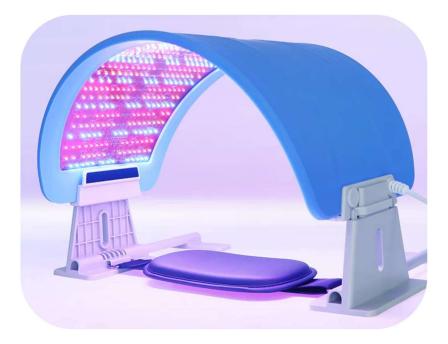

This 3-in-1 beauty device designed to activate topical skin care to reveal radiant, younger looking skin or eliminate acne causing bacteria. It also has anti-inflammatory characteristics and reduces visible redness caused by rosacea or other skin conditions.

Light therapy is a non-invasive, non-surgical face lift alternative, helping the skin maintain elasticity and firmness, while refining texture and smoothing lines and wrinkles.

This highly effective and UV-free treatment can be used on all skin types.

#### **Product features:**

- 3 LED wavelengths (colors) for optimal results
- 7 lighting modes (user selectable): 3 colors and 4 mixed colors
- A pulse option for an intensified treatment
- You can dome the panel over the face or use the stands Lightweight and portable so you can take your LED light \_
- device with you anywhere
- Real results in only 25 minutes per day \_