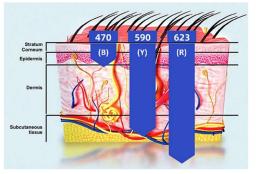

#### Effects of wavelengths:

This beauty device uses 3 different wavelengths (colors) to reach different layers of the skin and target different skin concerns:

#### Blue light (470nm)

Kills acne-causing bacteria beneath the skin. This will clear up existing acne and prevent future breakouts without the use of medication.

#### Yellow light (590nm)

Is excellent for the treatment of skin redness from inflammation, sunburn and rosacea. It also reduces pigment, promotes lymphatic detox, improves skin texture and wrinkles.

#### Red light (623nm)

Penetrates deeper into the skin to improve skin texture and erase the appearance of aging skin, fine lines, wrinkles, crow's feet, and brown spots.