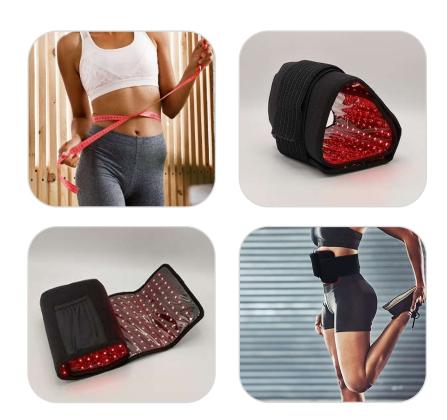

# Therapy Flex Pad for Weight Loss and Cellulite Reduction

Light therapy describes the use of red or near-infrared light to stimulate, heal, regenerate, and protect cells that have either been injured, are degenerating, or else are at risk of dying.

This flex pad is very effective for fat reduction and removal of cellulite.

Fat-concentration areas such as hips, abdomen, thighs, and arms can safely, quickly and effectively reduce fat.

Light therapy is a non-invasive, safe, drug-free, and side-effect free method for weight loss.

#### **Product features:**

- 2 LED types: 635nm and 850nm wavelengths (colors) for profound impact on fat loss and eliminating cellulite
- 360 LEDs, each having 3 light chips (1080 light chips in total!)
- Combine the flex pad with our fat loss plan for a more optimal and quicker result
- With PVC cover for hygienic use
- Dimming (brightness control) for intensity setting
- Time control
- Pulse option (10 Hz flicker) for an intensified treatment