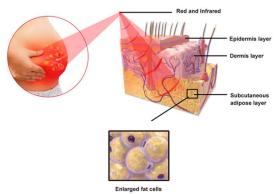

#### Red light at 635nm:

This wavelength (color) doesn't

penetrate the skin too deep and is excellent for the breakdown of scar tissue and deep fat. It activates the enzyme c oxidase which opens the pores in fat cells so it can be eliminated by the body.

#### Infrared light at 850nm:

Infrared light is invisible to the human eye and is proven to support calorie burn, increase circulation and ATP, and boost lymphatic drainage for even faster detoxification of the released fats.