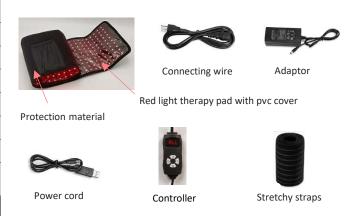

#### **Product detail:**

#### **Product features:**

- 2 LED types: 635nm and 850nm wavelengths (colors) for profound impact on fat loss and eliminating cellulite
- 360 LEDs, each having 3 light chips (1080 light chips in total!)
- Combine the flex pad with our fat loss plan for a more optimal and quicker result
- With PVC cover for hygienic use
- Dimming (brightness control) for intensity setting
- Time control
- Pulse option (10 Hz flicker) for an intensified treatment

#### **Product specifications:**

| Product size:       | 20x80cm                                                               |
|---------------------|-----------------------------------------------------------------------|
| Actual power:       | 50W                                                                   |
| Number of LEDs:     | 360x0.5W (1080 light chips in total!)                                 |
| Wavelength (color): | 635nm; 850nm=2:1                                                      |
| Time control:       | Selectable per 5 mins                                                 |
| Material:           | Fabric; PVC cover                                                     |
| Other features:     | Brightness control                                                    |
|                     | 4 levels: L1-4 (L1 = lowest brightness;<br>L4 = strongest brightness) |
|                     | Pulse option: 10Hz flicker                                            |