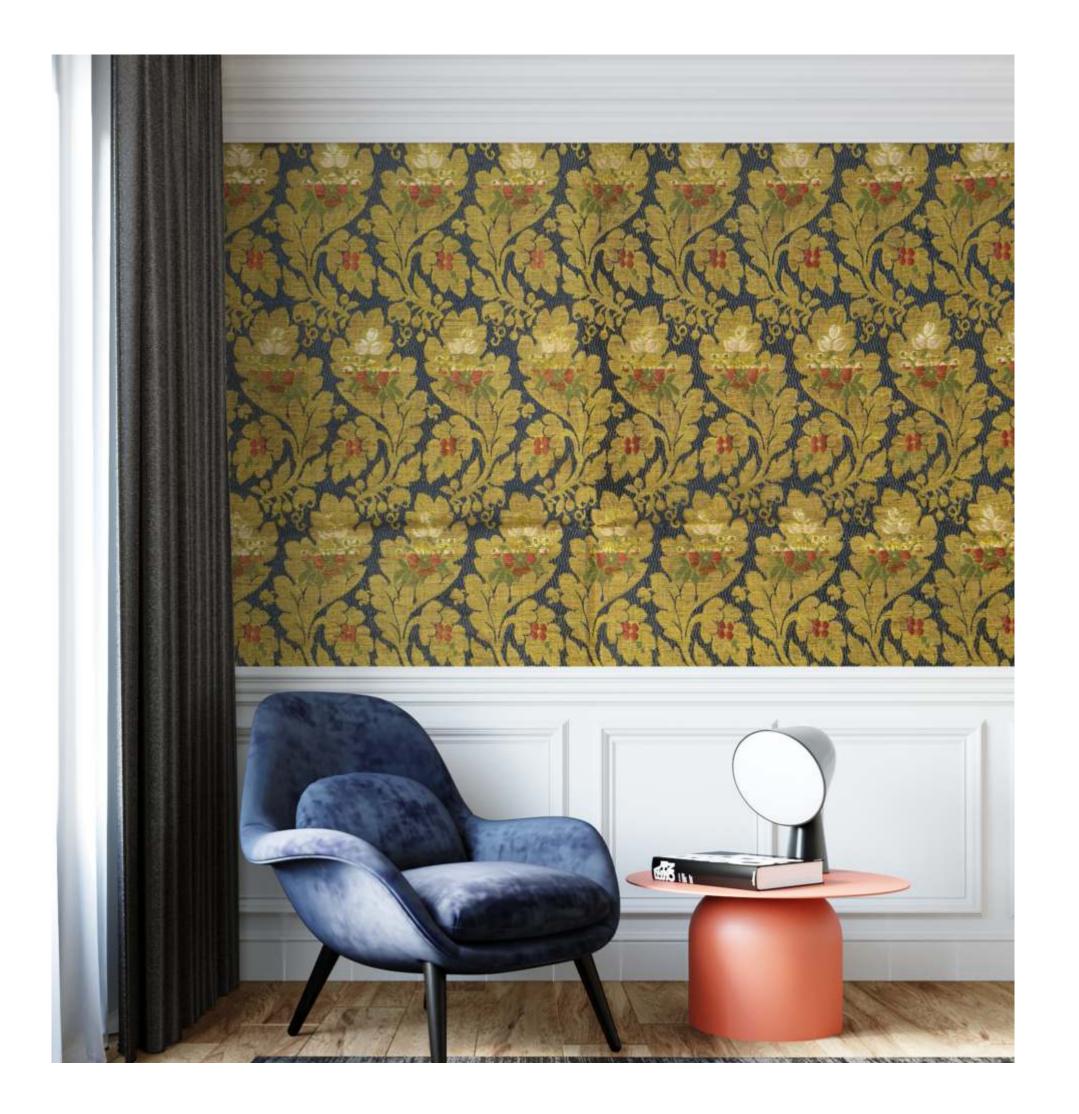

Ethnic/Mughal/Vintage THFMF

Transport your space to a bygone era with our exquisite collection of Ethnic, Vintage, and Mughal-inspired wallpaper. Immerse yourself in the grandeur of history and culture, right within the comfort of your home.

Our wallpaper design is a seamless blend of intricate patterns, reminiscent of the opulence and splendor of the Mughal era. Rich hues and timeless motifs, inspired by traditional craftsmanship, adorn every inch, creating an atmosphere of sophistication and regality.

Imagine walking into a room where the walls are adorned with the elegance of a bygone era. Each detail tells a story, echoing the grace of ancient civilizations. Delicate vines, ornate arches, and majestic floral patterns transport you to a world of timeless beauty.

The color palette is a symphony of muted tones and rich jewel hues, evoking the warmth of vintage tapestries and royal palaces. The wallpaper is not just a decorative element; it's a tribute to craftsmanship and history, adding depth and character to your space.