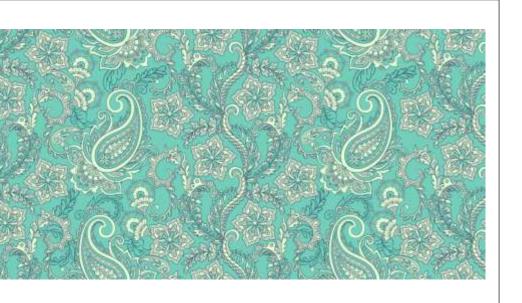

### EMV/ML/004

• This is a wall mural. Full design is divided into parts as per the size.

• 1/2 inch overlapped is given for pasting as well.

• Standard Sizing of the wallpaper -2 feet in length and 40 feet in width