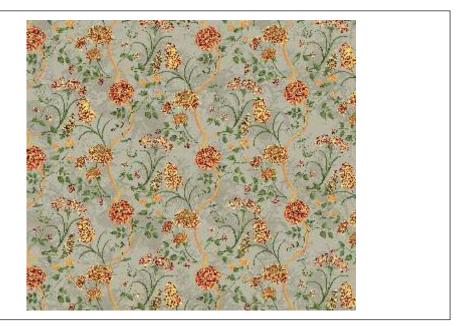

Ethnic/Mughal/Vintage THFMF

Transport your space to a bygone era with our exquisite collection of Ethnic, Vintage, and Mughal-inspired wallpaper. Immerse yourself in the grandeur of history and culture, right within the comfort of your home.

Our wallpaper design is a seamless blend of intricate patterns, reminiscent of the opulence and splendor of the Mughal era. Rich hues and timeless motifs, inspired by traditional craftsmanship, adorn every inch, creating an atmosphere of sophistication and regality.

Imagine walking into a room where the walls are adorned with the elegance of a bygone era. Each detail tells a story, echoing the grace of ancient civilizations. Delicate vines, ornate arches, and majestic floral patterns transport you to a world of timeless beauty.

The color palette is a symphony of muted tones and rich jewel hues, evoking the warmth of vintage tapestries and royal palaces. The wallpaper is not just a decorative element; it's a tribute to craftsmanship and history, adding depth and character to your space.