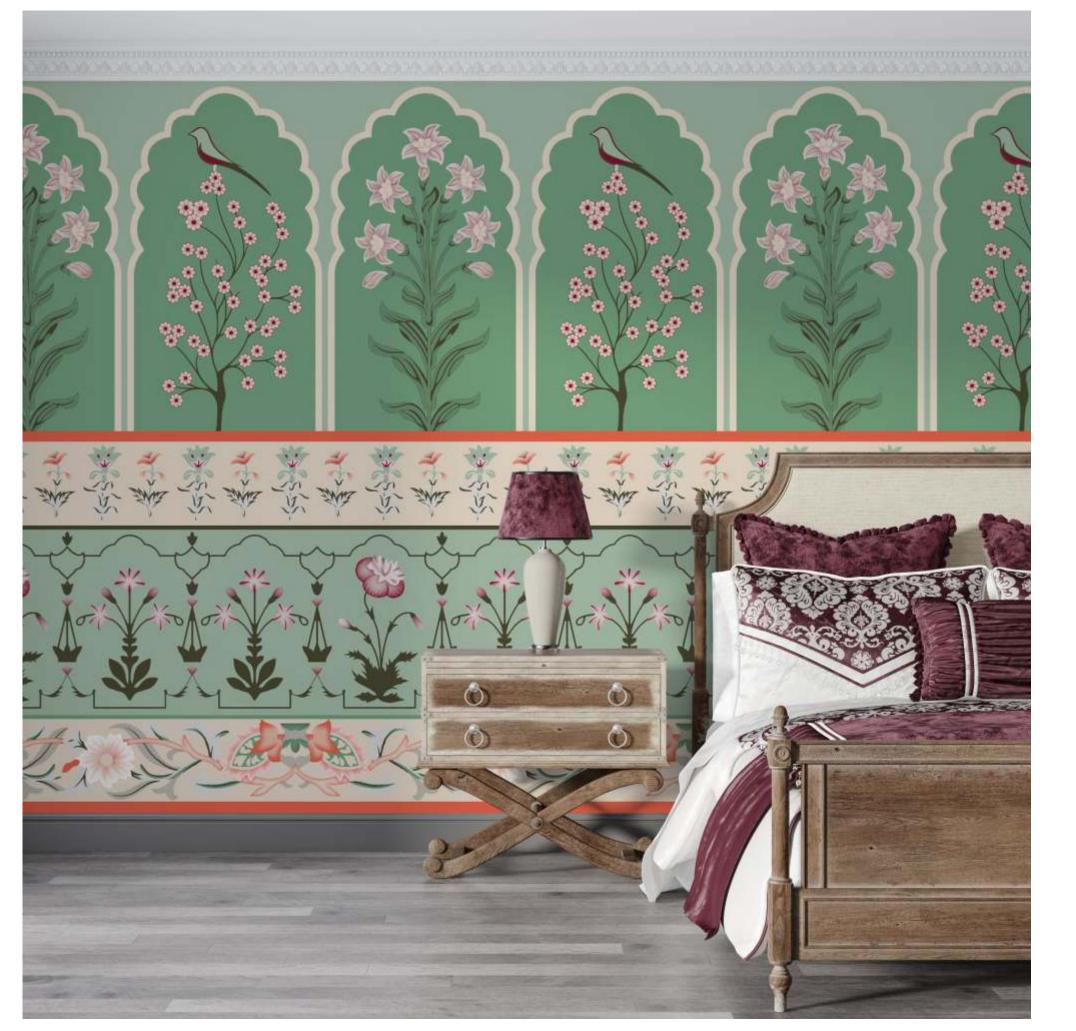

Ethnic/Mughal/Vintage THFMF

Transport your space to a bygone era with our exquisite collection of Ethnic, Vintage, and Mughal-inspired wallpaper. Immerse yourself in the grandeur of history and culture, right within the comfort of your home.

Our wallpaper design is a seamless blend of intricate patterns, reminiscent of the opulence and splendor of the Mughal era. Rich hues and timeless motifs, inspired by traditional craftsmanship, adorn every inch, creating an atmosphere of sophistication and regality.

Imagine walking into a room where the walls are adorned with the elegance of a bygone era. Each detail tells a story, echoing the grace of ancient civilizations. Delicate vines, ornate arches, and majestic floral patterns transport you to a world of timeless beauty.

The color palette is a symphony of muted tones and rich jewel hues, evoking the warmth of vintage tapestries and royal palaces. The wallpaper is not just a decorative element; it's a tribute to craftsmanship and history, adding depth and character to your space.