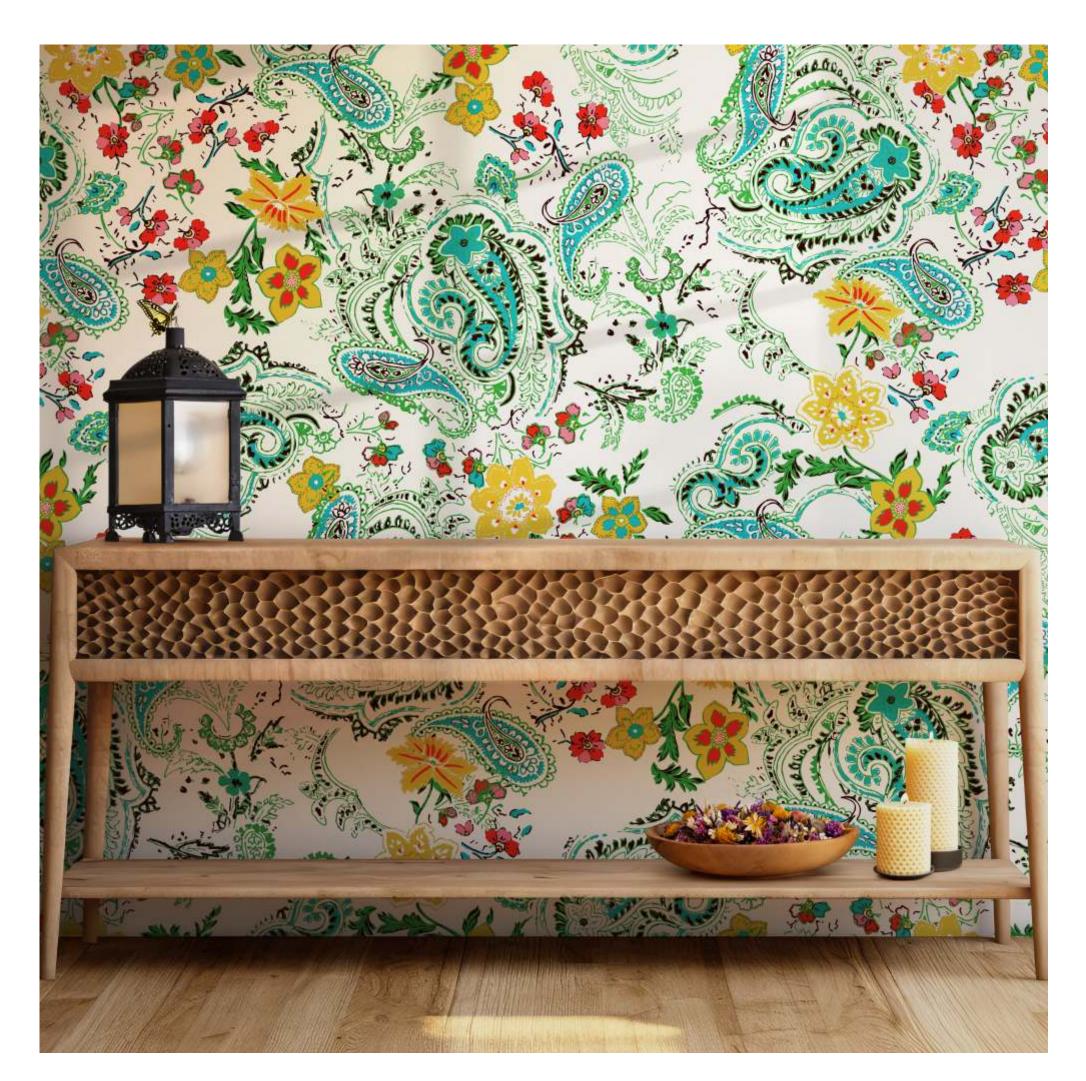

Ethnic/Mughal/Vintage THFMF

Transport your space to a bygone era with our exquisite collection of Ethnic, Vintage, and Mughal-inspired wallpaper. Immerse yourself in the grandeur of history and culture, right within the comfort of your home.

Our wallpaper design is a seamless blend of intricate patterns, reminiscent of the opulence and splendor of the Mughal era. Rich hues and timeless motifs, inspired by traditional craftsmanship, adorn every inch, creating an atmosphere of sophistication and regality.

Imagine walking into a room where the walls are adorned with the elegance of a bygone era. Each detail tells a story, echoing the grace of ancient civilizations. Delicate vines, ornate arches, and majestic floral patterns transport you to a world of timeless beauty.

The color palette is a symphony of muted tones and rich jewel hues, evoking the warmth of vintage tapestries and royal palaces. The wallpaper is not just a decorative element; it's a tribute to craftsmanship and history, adding depth and character to your space.