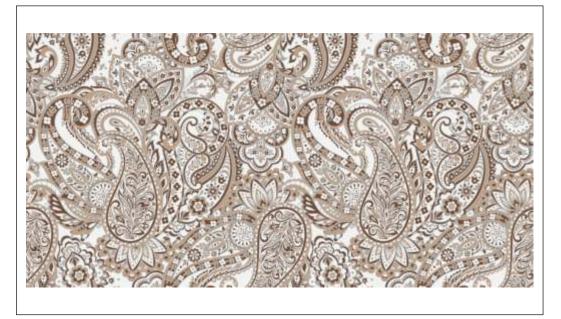

## Information :

• This is a wall mural. Full design is divided into parts as per the size.

• 1/2 inch overlapped is given for pasting as well.

• Standard Sizing of the wallpaper -2 feet in length and 40 feet in width

## Information :

This is a wall mural. Full design is divided into parts as per the size.

• 1/2 inch overlapped is given for pasting as well.

• Standard Sizing of the wallpaper -2 feet in length and 40 feet in width