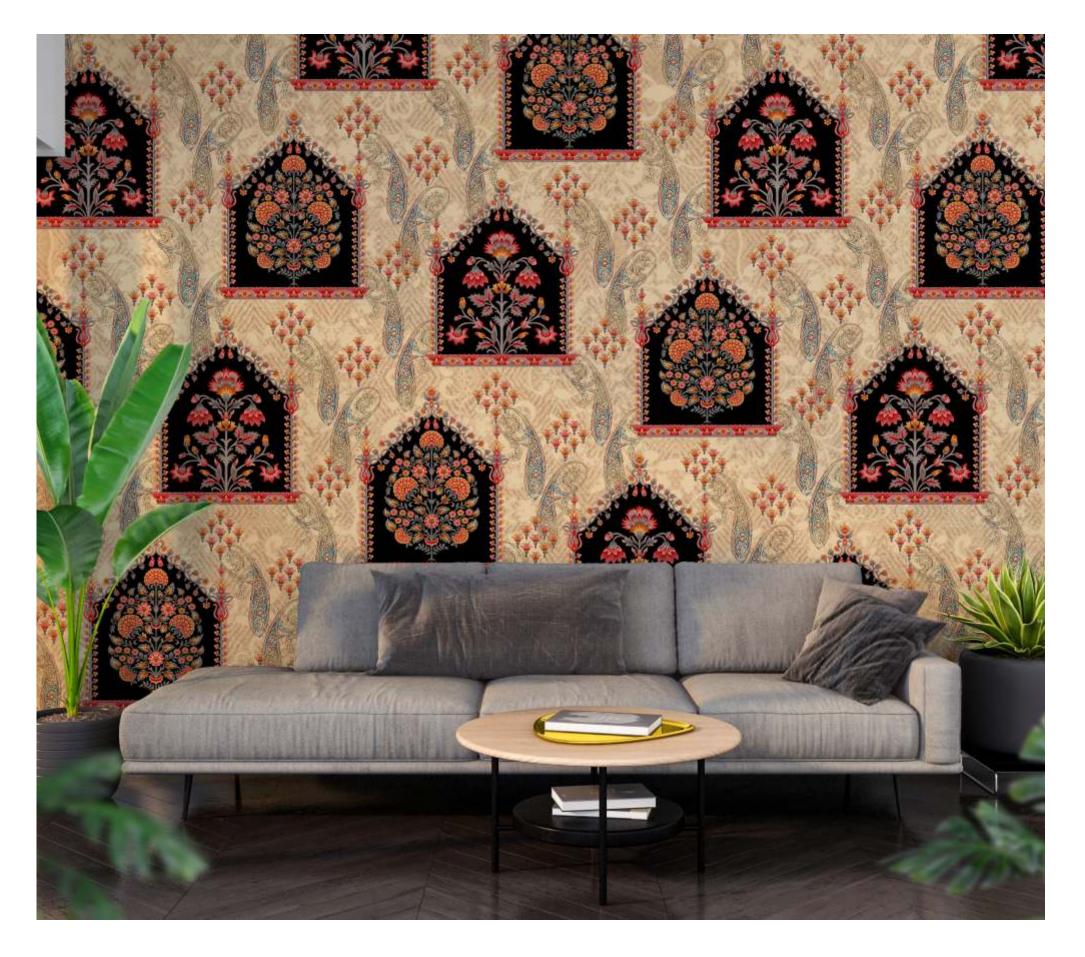

Ethnic/Mughal/Vintage THFMF

Transport your space to a bygone era with our exquisite collection of Ethnic, Vintage, and Mughal-inspired wallpaper. Immerse yourself in the grandeur of history and culture, right within the comfort of your home.

Our wallpaper design is a seamless blend of intricate patterns, reminiscent of the opulence and splendor of the Mughal era. Rich hues and timeless motifs, inspired by traditional craftsmanship, adorn every inch, creating an atmosphere of sophistication and regality.

Imagine walking into a room where the walls are adorned with the elegance of a bygone era. Each detail tells a story, echoing the grace of ancient civilizations. Delicate vines, ornate arches, and majestic floral patterns transport you to a world of timeless beauty.

The color palette is a symphony of muted tones and rich jewel hues, evoking the warmth of vintage tapestries and royal palaces. The wallpaper is not just a decorative element; it's a tribute to craftsmanship and history, adding depth and character to your space.