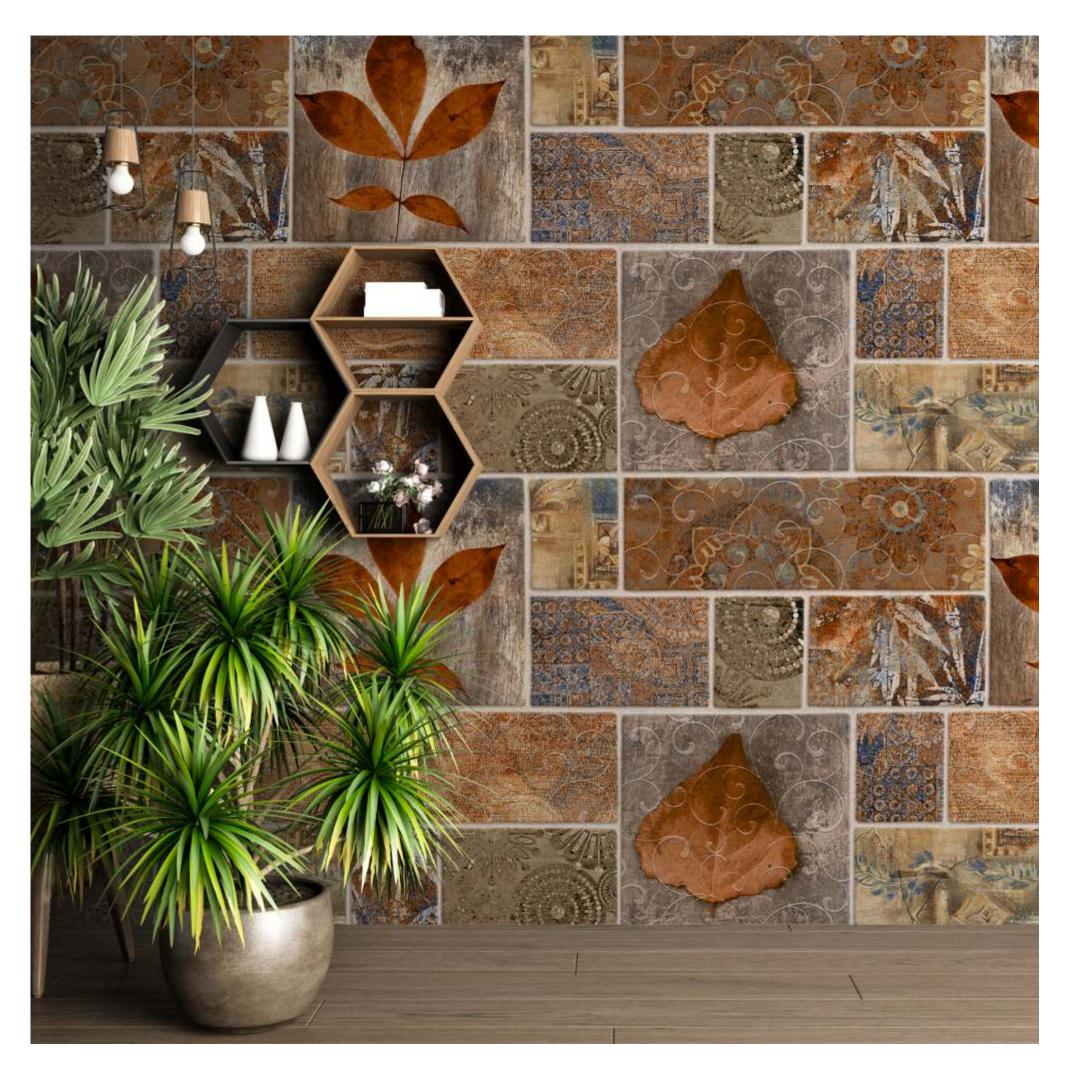

Ethnic/Mughal/Vintage THFMF

Transport your space to a bygone era with our exquisite collection of Ethnic, Vintage, and Mughal-inspired wallpaper. Immerse yourself in the grandeur of history and culture, right within the comfort of your home.

Our wallpaper design is a seamless blend of intricate patterns, reminiscent of the opulence and splendor of the Mughal era. Rich hues and timeless motifs, inspired by traditional craftsmanship, adorn every inch, creating an atmosphere of sophistication and regality.

Imagine walking into a room where the walls are adorned with the elegance of a bygone era. Each detail tells a story, echoing the grace of ancient civilizations. Delicate vines, ornate arches, and majestic floral patterns transport you to a world of timeless beauty.

The color palette is a symphony of muted tones and rich jewel hues, evoking the warmth of vintage tapestries and royal palaces. The wallpaper is not just a decorative element; it's a tribute to craftsmanship and history, adding depth and character to your space.