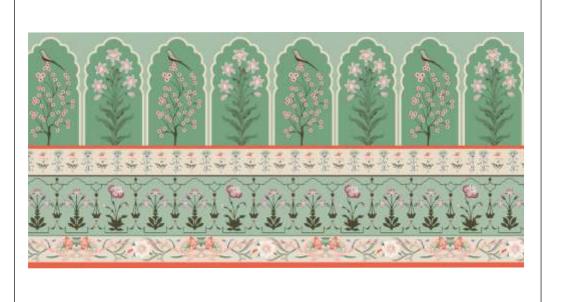

Ethnic/Mughal/Vintage THFMF

Transport your space to a bygone era with our exquisite collection of Ethnic, Vintage, and Mughal-inspired wallpaper. Immerse yourself in the grandeur of history and culture, right within the comfort of your home.

Our wallpaper design is a seamless blend of intricate patterns, reminiscent of the opulence and splendor of the Mughal era. Rich hues and timeless motifs, inspired by traditional craftsmanship, adorn every inch, creating an atmosphere of sophistication and regality.

Imagine walking into a room where the walls are adorned with the elegance of a bygone era. Each detail tells a story, echoing the grace of ancient civilizations. Delicate vines, ornate arches, and majestic floral patterns transport you to a world of timeless beauty.

The color palette is a symphony of muted tones and rich jewel hues, evoking the warmth of vintage tapestries and royal palaces. The wallpaper is not just a decorative element; it's a tribute to craftsmanship and history, adding depth and character to your space.