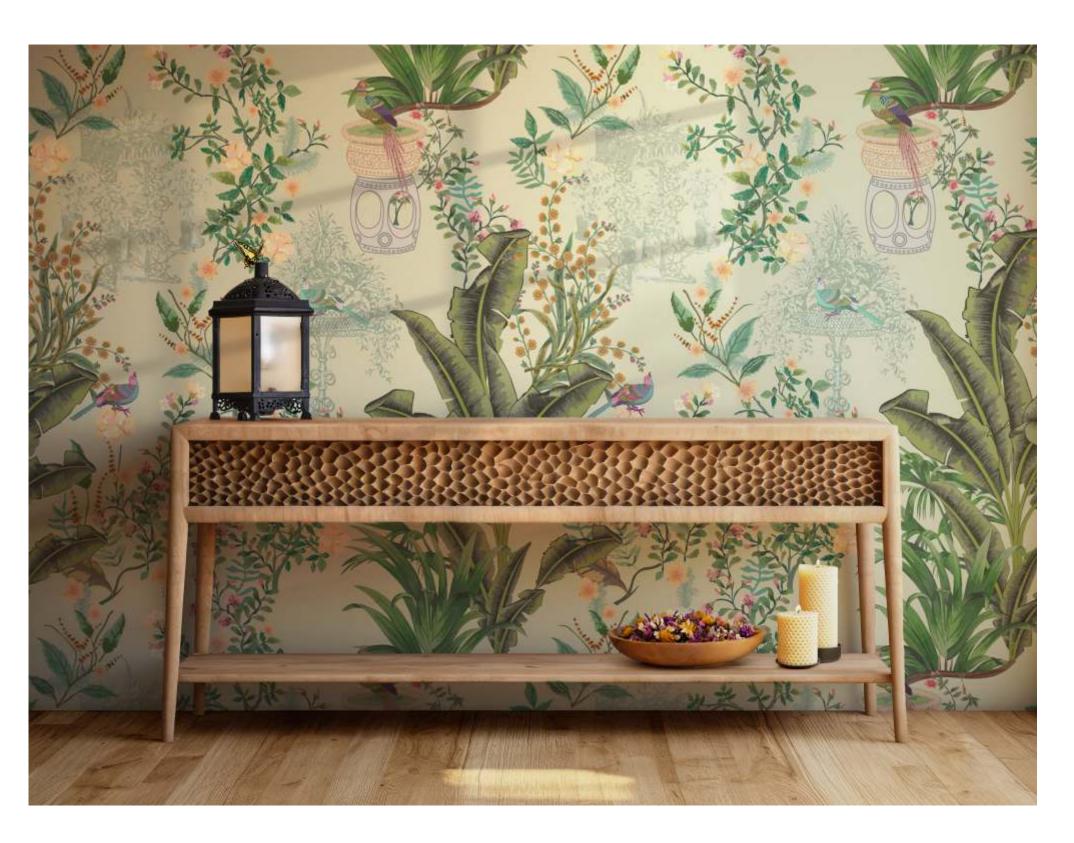

ch overlapped is given for pasting as well.

• Standard Sizing of the wallpaper -2 feet in length and 40 feet in width





## Information :

• This is a wall mural. Full design is divided into parts as per the size.

• 1/2 inch overlapped is given for pasting as well.

• Standard Sizing of the wallpaper -2 feet in length and 40 feet in width





### EMV/ML/004

• This is a wall mural. Full design is divided into parts as per the size.

• 1/2 inch overlapped is given for pasting as well.

• Standard Sizing of the wallpaper -2 feet in length and 40 feet in width





## Information :

• This is a wall mural. Full design is divided into parts as per the size.

• 1/2 inch overlapped is given for pasting as well.

• Standard Sizing of the wallpaper -2 feet in length and 40 feet in width







## Information :

This is a wall mural. Full design is divided into parts as per the size.

1/2 inch overlapped is given for pasting as well.

• Standard Sizing of the wallpaper -2 feet in length and 40 feet in width







This is a wall mural. Full design is divided into parts as per the size.

• 1/2 inch overlapped is given for pasting as well.

• Standard Sizing of the wallpaper -2 feet in length and 40 feet in width





## Information :

• This is a wall mural. Full design is divided into parts as per the size.

• 1/2 inch overlapped is given for pasting as well.

• Standard Sizing of the wallpaper -2 feet in length and 40 feet in width





## Information :

• This is a wall mural. Full design is divided into parts as per the size.

• 1/2 inch overlapped is given for pasting as we