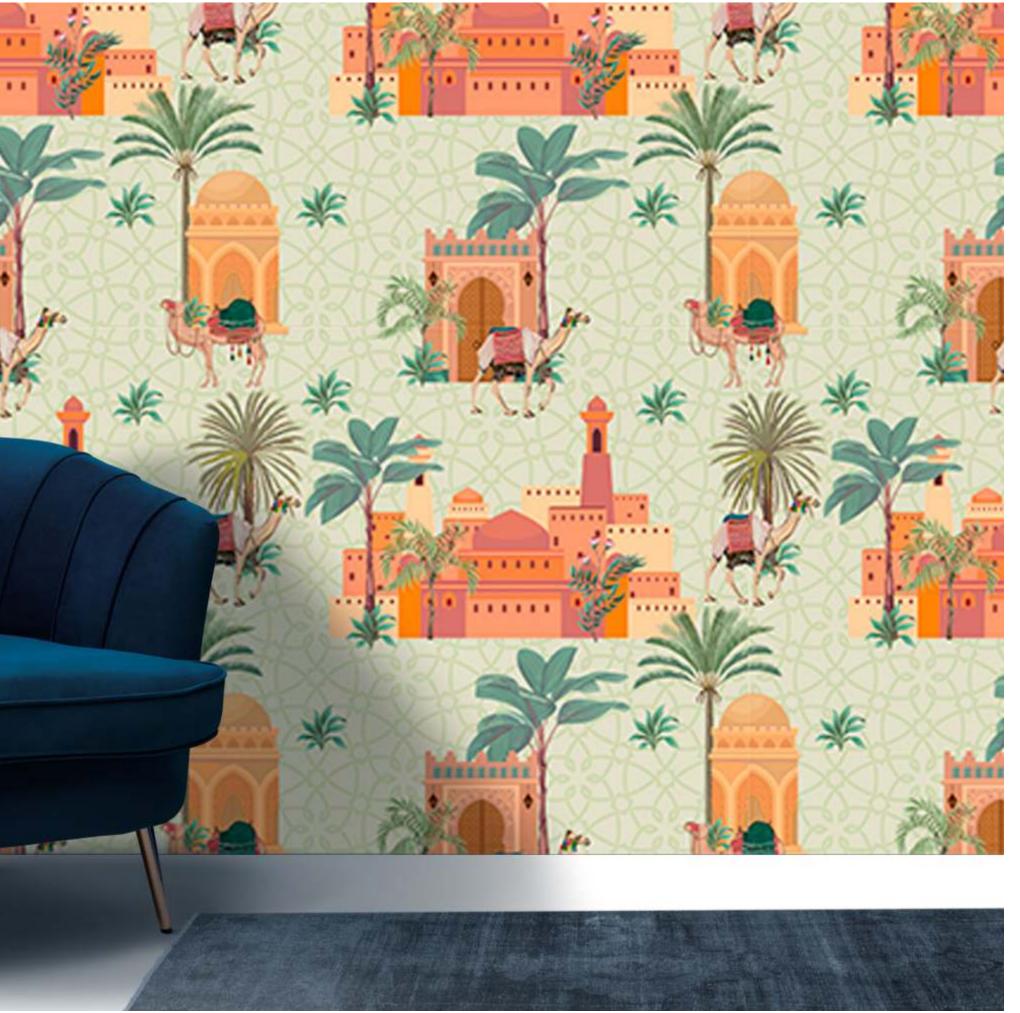

Ethnic/Mughal/Vintage THFMF

Transport your space to a bygone era with our exquisite collection of Ethnic, Vintage, and Mughal-inspired wallpaper. Immerse yourself in the grandeur of history and culture, right within the comfort of your home.

Our wallpaper design is a seamless blend of intricate patterns, reminiscent of the opulence and splendor of the Mughal era. Rich hues and timeless motifs, inspired by traditional craftsmanship, adorn every inch, creating an atmosphere of sophistication and regality.

Imagine walking into a room where the walls are adorned with the elegance of a bygone era. Each detail tells a story, echoing the grace of ancient civilizations. Delicate vines, ornate arches, and majestic floral patterns transport you to a world of timeless beauty.

The color palette is a symphony of muted tones and rich jewel hues, evoking the warmth of vintage tapestries and royal palaces. The wallpaper is not just a decorative element; it's a tribute to craftsmanship and history, adding depth and character to your space.