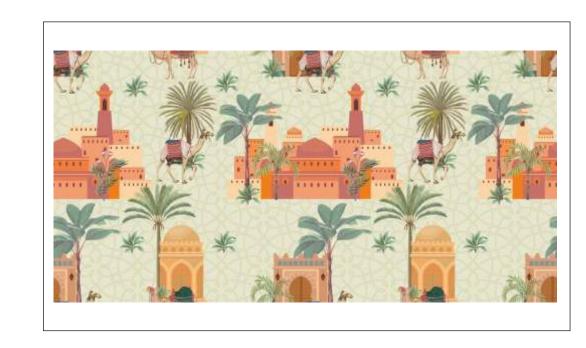

Ethnic/Mughal/Vintage THFMF

Transport your space to a bygone era with our exquisite collection of Ethnic, Vintage, and Mughal-inspired wallpaper. Immerse yourself in the grandeur of history and culture, right within the comfort of your home.

Our wallpaper design is a seamless blend of intricate patterns, reminiscent of the opulence and splendor of the Mughal era. Rich hues and timeless motifs, inspired by traditional craftsmanship, adorn every inch, creating an atmosphere of sophistication and regality.

Imagine walking into a room where the walls are adorned with the elegance of a bygone era. Each detail tells a story, echoing the grace of ancient civilizations. Delicate vines, ornate arches, and majestic floral patterns transport you to a world of timeless beauty.

The color palette is a symphony of muted tones and rich jewel hues, evoking the warmth of vintage tapestries and royal palaces. The wallpaper is not just a decorative element; it's a tribute to craftsmanship and history, adding depth and character to your space.