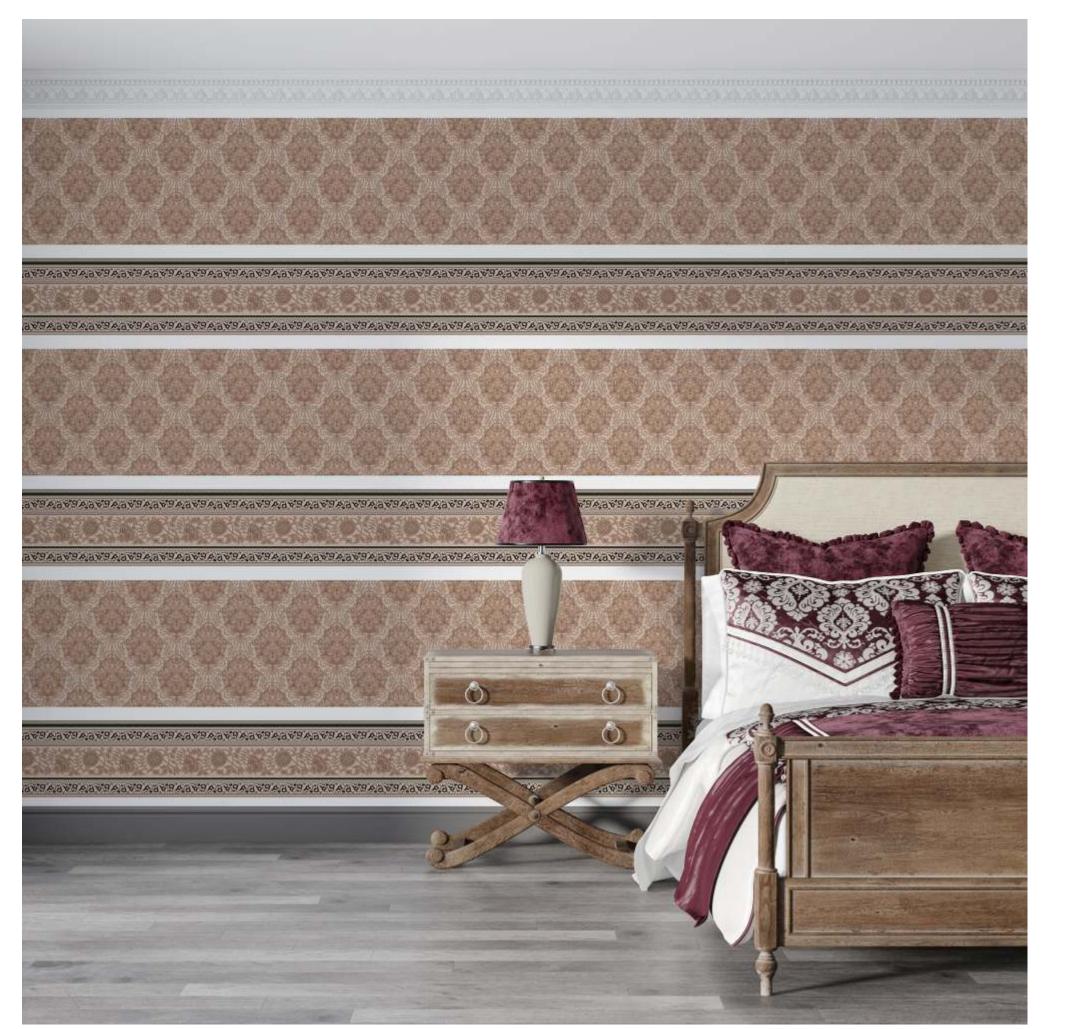

Ethnic/Mughal/Vintage THFMF

Transport your space to a bygone era with our exquisite collection of Ethnic, Vintage, and Mughal-inspired wallpaper. Immerse yourself in the grandeur of history and culture, right within the comfort of your home.

Our wallpaper design is a seamless blend of intricate patterns, reminiscent of the opulence and splendor of the Mughal era. Rich hues and timeless motifs, inspired by traditional craftsmanship, adorn every inch, creating an atmosphere of sophistication and regality.

Imagine walking into a room where the walls are adorned with the elegance of a bygone era. Each detail tells a story, echoing the grace of ancient civilizations. Delicate vines, ornate arches, and majestic floral patterns transport you to a world of timeless beauty.

The color palette is a symphony of muted tones and rich jewel hues, evoking the warmth of vintage tapestries and royal palaces. The wallpaper is not just a decorative element; it's a tribute to craftsmanship and history, adding depth and character to your space.