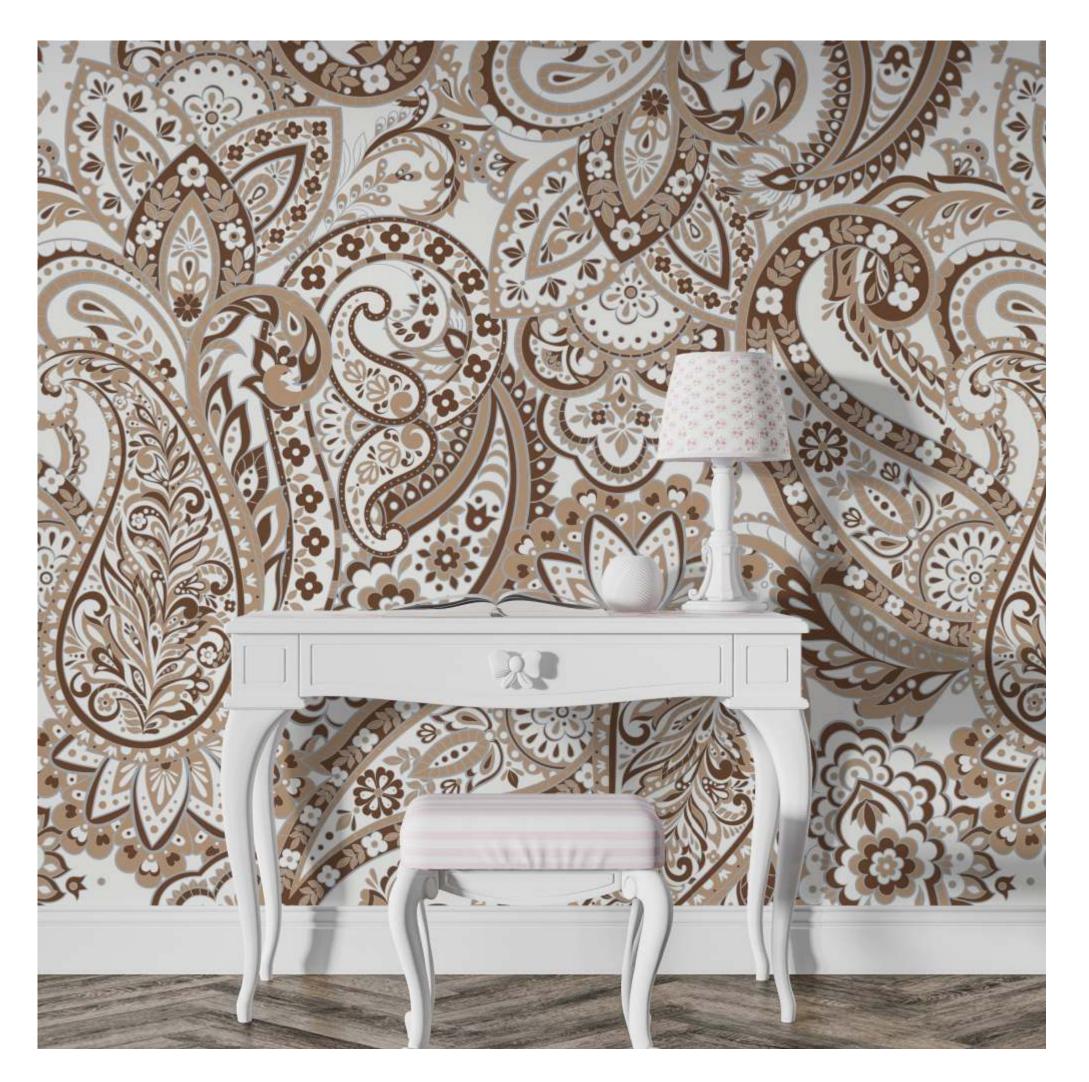

Ethnic/Mughal/Vintage THFMF

Transport your space to a bygone era with our exquisite collection of Ethnic, Vintage, and Mughal-inspired wallpaper. Immerse yourself in the grandeur of history and culture, right within the comfort of your home.

Our wallpaper design is a seamless blend of intricate patterns, reminiscent of the opulence and splendor of the Mughal era. Rich hues and timeless motifs, inspired by traditional craftsmanship, adorn every inch, creating an atmosphere of sophistication and regality.

Imagine walking into a room where the walls are adorned with the elegance of a bygone era. Each detail tells a story, echoing the grace of ancient civilizations. Delicate vines, ornate arches, and majestic floral patterns transport you to a world of timeless beauty.

The color palette is a symphony of muted tones and rich jewel hues, evoking the warmth of vintage tapestries and royal palaces. The wallpaper is not just a decorative element; it's a tribute to craftsmanship and history, adding depth and character to your space.