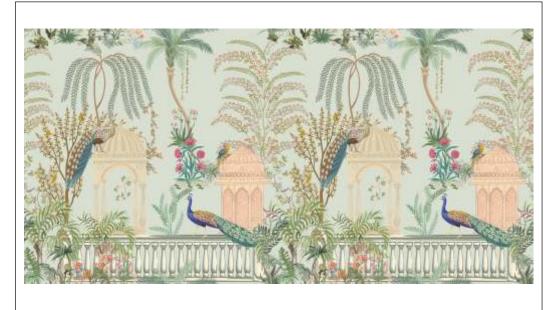

Ethnic/Mughal/Vintage THFMF

Transport your space to a bygone era with our exquisite collection of Ethnic, Vintage, and Mughal-inspired wallpaper. Immerse yourself in the grandeur of history and culture, right within the comfort of your home.

Our wallpaper design is a seamless blend of intricate patterns, reminiscent of the opulence and splendor of the Mughal era. Rich hues and timeless motifs, inspired by traditional craftsmanship, adorn every inch, creating an atmosphere of sophistication and regality.

Imagine walking into a room where the walls are adorned with the elegance of a bygone era. Each detail tells a story, echoing the grace of ancient civilizations. Delicate vines, ornate arches, and majestic floral patterns transport you to a world of timeless beauty.

The color palette is a symphony of muted tones and rich jewel hues, evoking the warmth of vintage tapestries and royal palaces. The wallpaper is not just a decorative element; it's a tribute to craftsmanship and history, adding depth and character to your space.