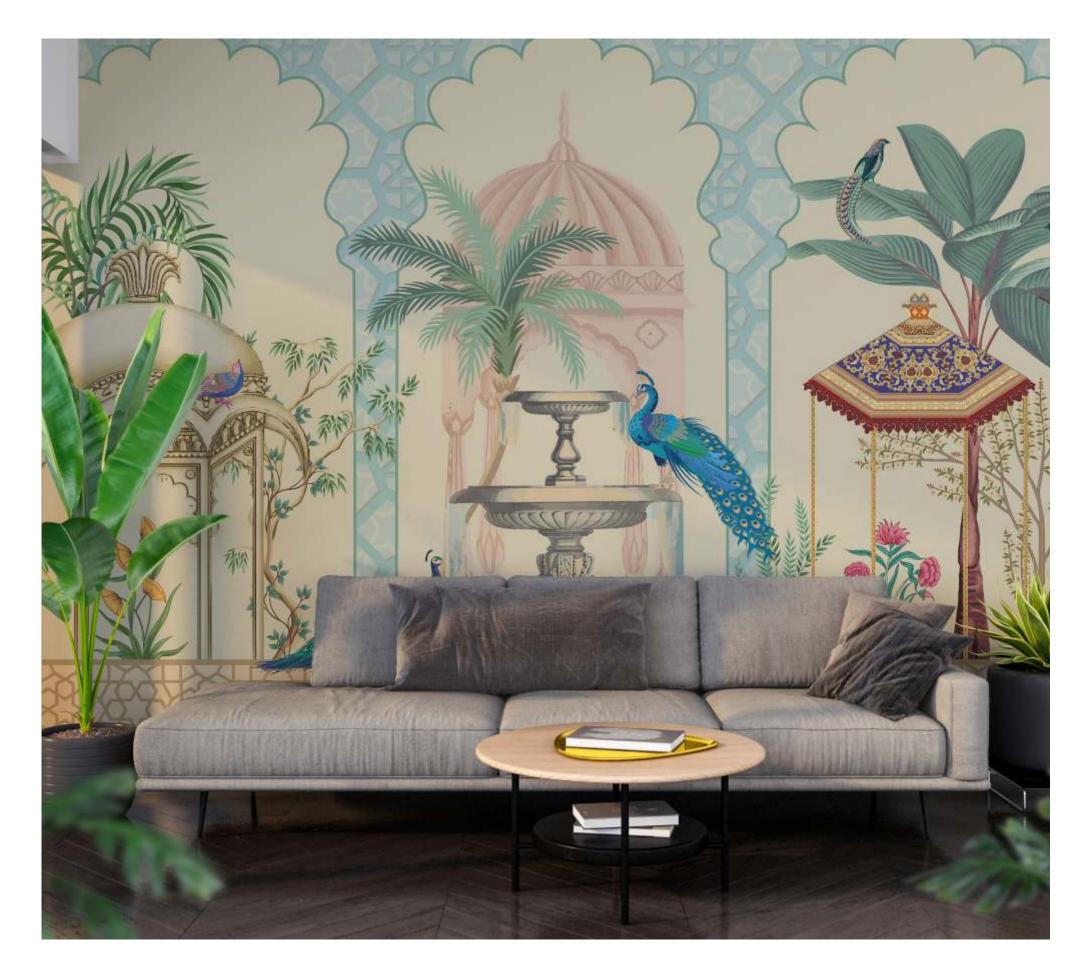

Ethnic/Mughal/Vintage THFMF

Transport your space to a bygone era with our exquisite collection of Ethnic, Vintage, and Mughal-inspired wallpaper. Immerse yourself in the grandeur of history and culture, right within the comfort of your home.

Our wallpaper design is a seamless blend of intricate patterns, reminiscent of the opulence and splendor of the Mughal era. Rich hues and timeless motifs, inspired by traditional craftsmanship, adorn every inch, creating an atmosphere of sophistication and regality.

Imagine walking into a room where the walls are adorned with the elegance of a bygone era. Each detail tells a story, echoing the grace of ancient civilizations. Delicate vines, ornate arches, and majestic floral patterns transport you to a world of timeless beauty.

The color palette is a symphony of muted tones and rich jewel hues, evoking the warmth of vintage tapestries and royal palaces. The wallpaper is not just a decorative element; it's a tribute to craftsmanship and history, adding depth and character to your space.