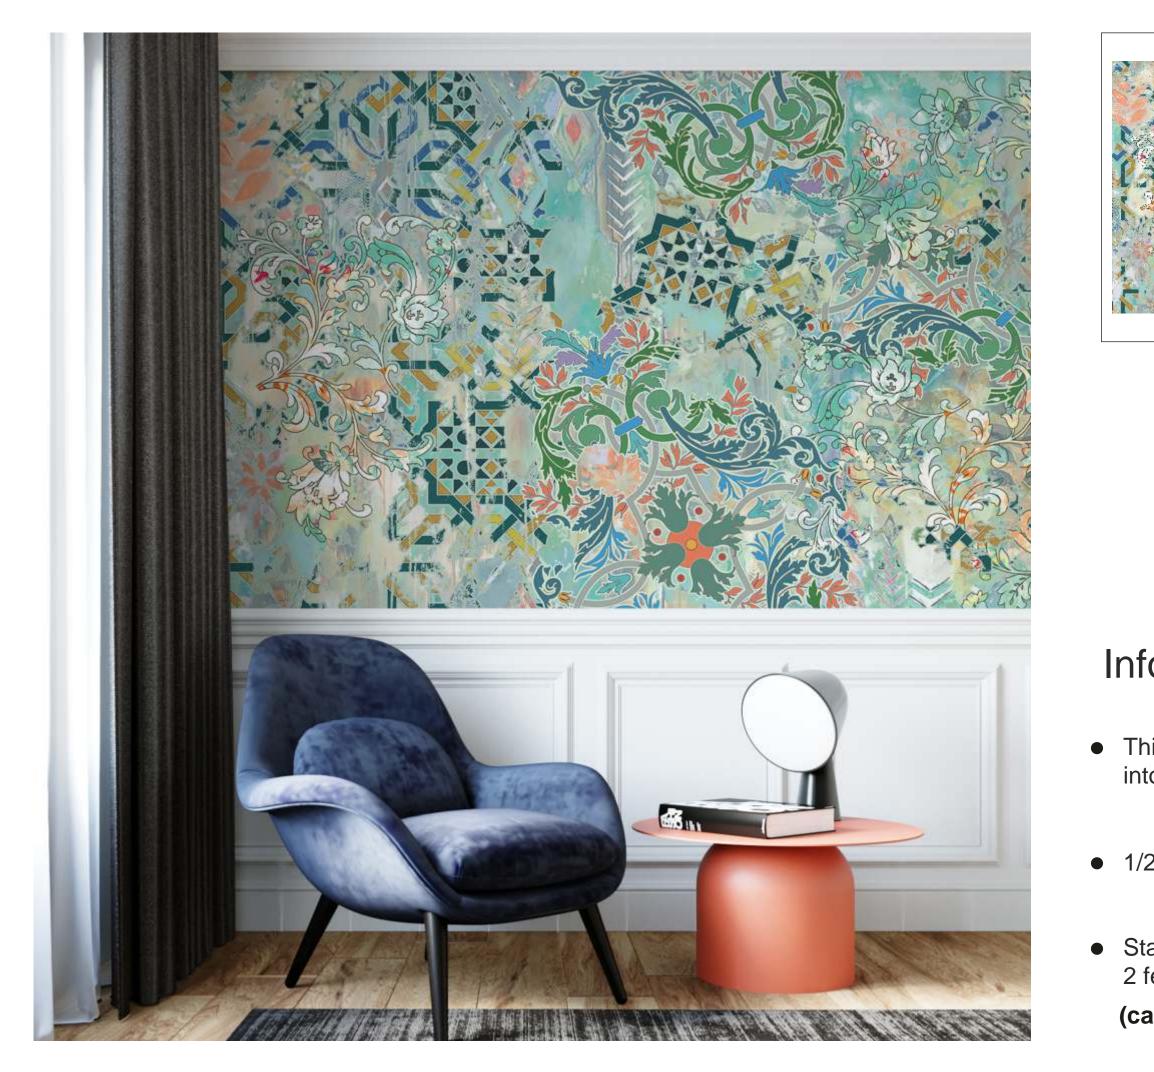

Ethnic/Mughal/Vintage THFMF

Transport your space to a bygone era with our exquisite collection of Ethnic, Vintage, and Mughal-inspired wallpaper. Immerse yourself in the grandeur of history and culture, right within the comfort of your home.

Our wallpaper design is a seamless blend of intricate patterns, reminiscent of the opulence and splendor of the Mughal era. Rich hues and timeless motifs, inspired by traditional craftsmanship, adorn every inch, creating an atmosphere of sophistication and regality.

Imagine walking into a room where the walls are adorned with the elegance of a bygone era. Each detail tells a story, echoing the grace of ancient civilizations. Delicate vines, ornate arches, and majestic floral patterns transport you to a world of timeless beauty.

The color palette is a symphony of muted tones and rich jewel hues, evoking the warmth of vintage tapestries and royal palaces. The wallpaper is not just a decorative element; it's a tribute to craftsmanship and history, adding depth and character to your space.