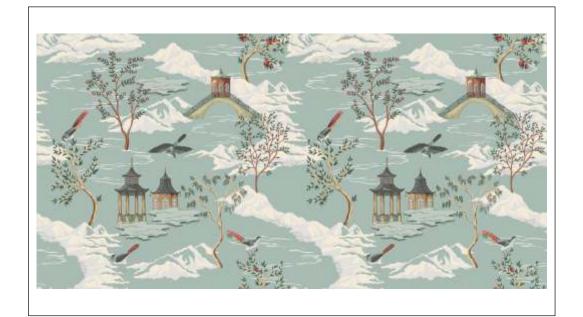

Ethnic/Mughal/Vintage THFMF

Transport your space to a bygone era with our exquisite collection of Ethnic, Vintage, and Mughal-inspired wallpaper. Immerse yourself in the grandeur of history and culture, right within the comfort of your home.

Our wallpaper design is a seamless blend of intricate patterns, reminiscent of the opulence and splendor of the Mughal era. Rich hues and timeless motifs, inspired by traditional craftsmanship, adorn every inch, creating an atmosphere of sophistication and regality.

Imagine walking into a room where the walls are adorned with the elegance of a bygone era. Each detail tells a story, echoing the grace of ancient civilizations. Delicate vines, ornate arches, and majestic floral patterns transport you to a world of timeless beauty.

The color palette is a symphony of muted tones and rich jewel hues, evoking the warmth of vintage tapestries and royal palaces. The wallpaper is not just a decorative element; it's a tribute to craftsmanship and history, adding depth and character to your space.