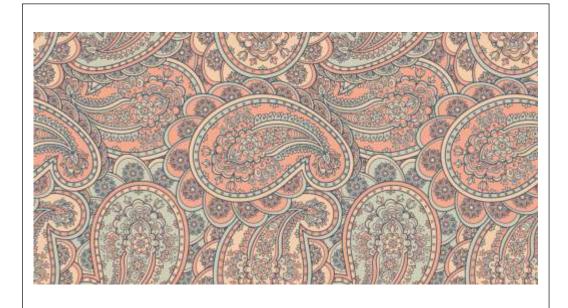

Our wallpaper design is a seamless blend of intricate patterns, reminiscent of the opulence and splendor of the Mughal era. Rich hues and timeless motifs, inspired by traditional craftsmanship, adorn every inch, creating an atmosphere of sophistication and regality.

Imagine walking into a room where the walls are adorned with the elegance of a bygone era. Each detail tells a story, echoing the grace of ancient civilizations. Delicate vines, ornate arches, and majestic floral patterns transport you to a world of timeless beauty.

The color palette is a symphony of muted tones and rich jewel hues, evoking the warmth of vintage tapestries and royal palaces. The wallpaper is not just a decorative element; it's a tribute to craftsmanship and history, adding depth and character to your space.