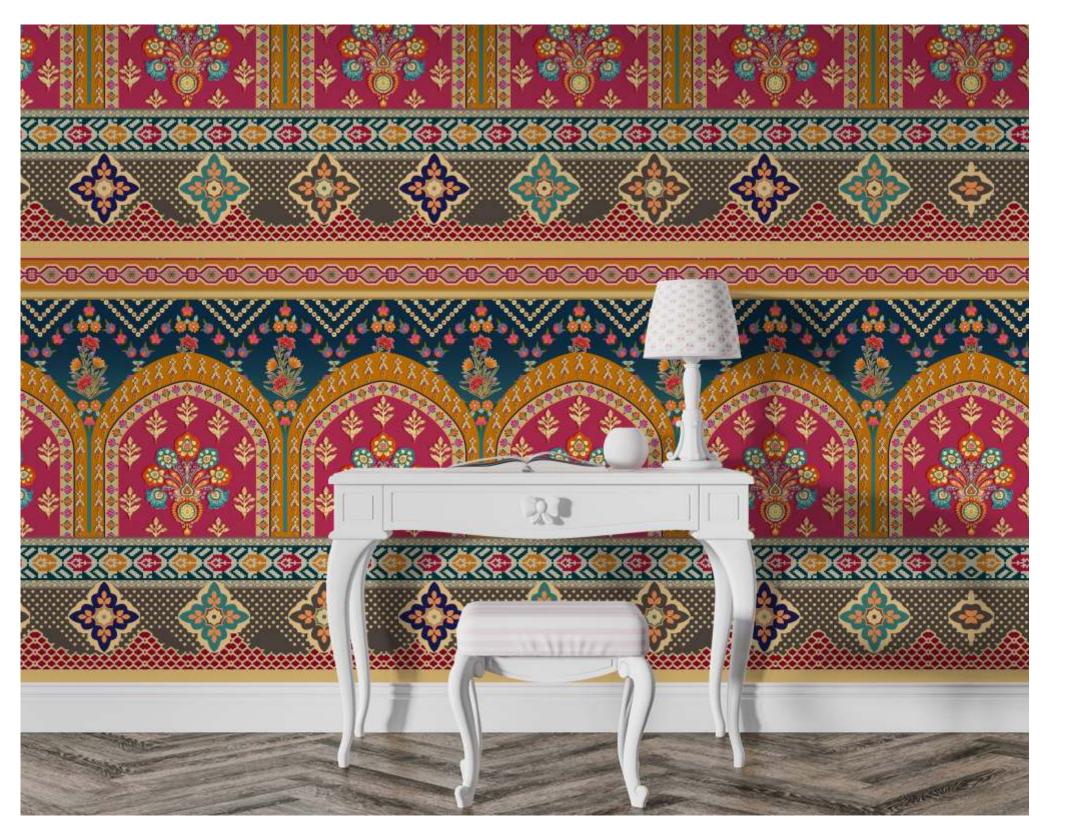

Ethnic/Mughal/Vintage THFMF

Transport your space to a bygone era with our exquisite collection of Ethnic, Vintage, and Mughal-inspired wallpaper. Immerse yourself in the grandeur of history and culture, right within the comfort of your home.

Our wallpaper design is a seamless blend of intricate patterns, reminiscent of the opulence and splendor of the Mughal era. Rich hues and timeless motifs, inspired by traditional craftsmanship, adorn every inch, creating an atmosphere of sophistication and regality.

Imagine walking into a room where the walls are adorned with the elegance of a bygone era. Each detail tells a story, echoing the grace of ancient civilizations. Delicate vines, ornate arches, and majestic floral patterns transport you to a world of timeless beauty.

The color palette is a symphony of muted tones and rich jewel hues, evoking the warmth of vintage tapestries and royal palaces. The wallpaper is not just a decorative element; it's a tribute to craftsmanship and history, adding depth and character to your space.