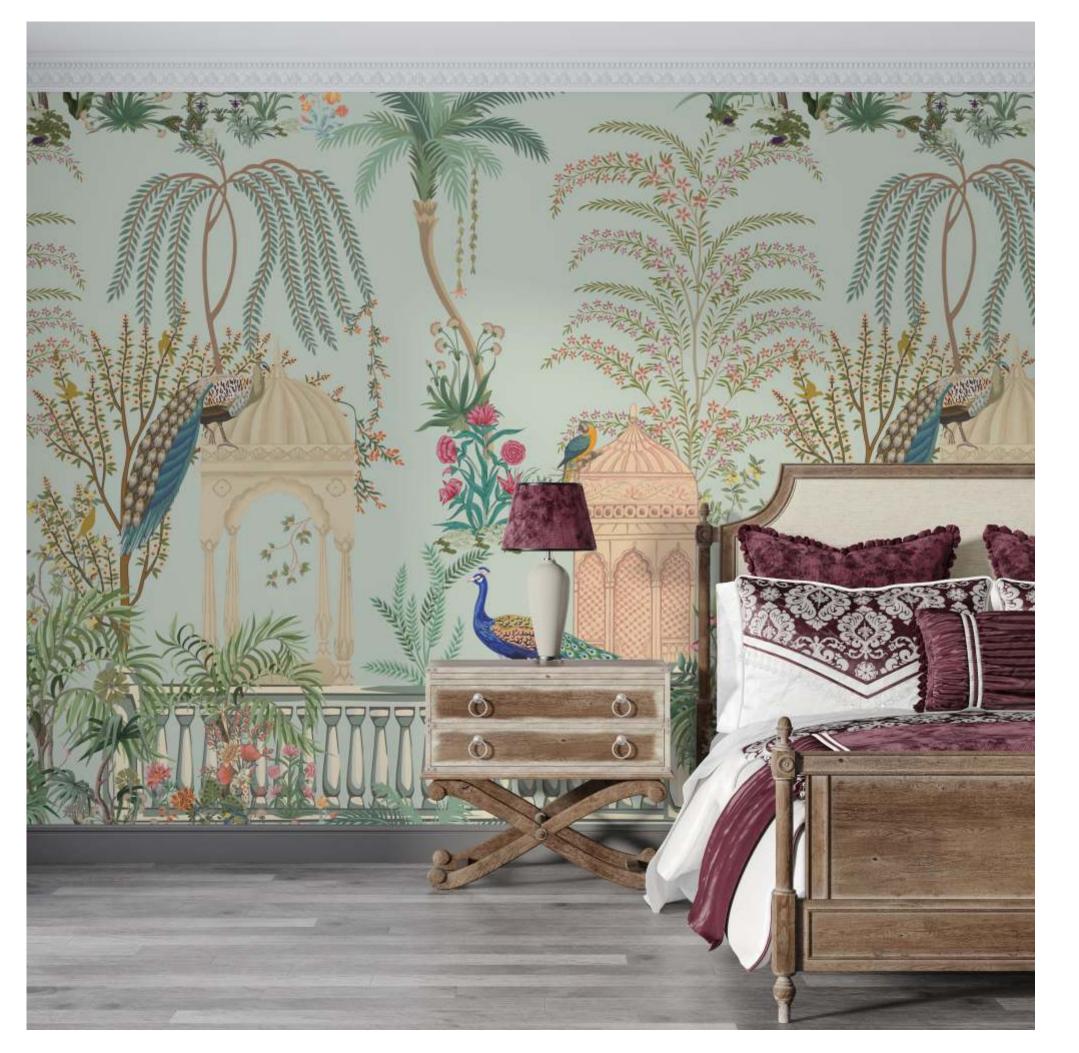

Ethnic/Mughal/Vintage THFMF

Transport your space to a bygone era with our exquisite collection of Ethnic, Vintage, and Mughal-inspired wallpaper. Immerse yourself in the grandeur of history and culture, right within the comfort of your home.

Our wallpaper design is a seamless blend of intricate patterns, reminiscent of the opulence and splendor of the Mughal era. Rich hues and timeless motifs, inspired by traditional craftsmanship, adorn every inch, creating an atmosphere of sophistication and regality.

Imagine walking into a room where the walls are adorned with the elegance of a bygone era. Each detail tells a story, echoing the grace of ancient civilizations. Delicate vines, ornate arches, and majestic floral patterns transport you to a world of timeless beauty.

The color palette is a symphony of muted tones and rich jewel hues, evoking the warmth of vintage tapestries and royal palaces. The wallpaper is not just a decorative element; it's a tribute to craftsmanship and history, adding depth and character to your space.