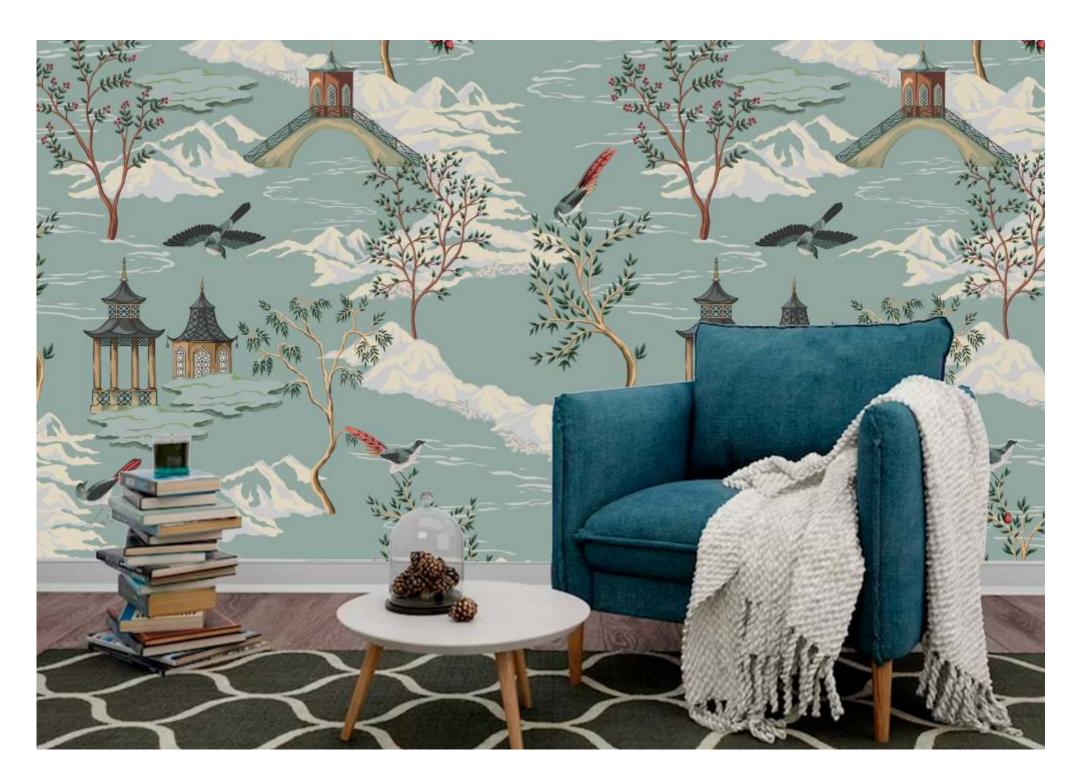

Ethnic/Mughal/Vintage THFMF

Transport your space to a bygone era with our exquisite collection of Ethnic, Vintage, and Mughal-inspired wallpaper. Immerse yourself in the grandeur of history and culture, right within the comfort of your home.

Our wallpaper design is a seamless blend of intricate patterns, reminiscent of the opulence and splendor of the Mughal era. Rich hues and timeless motifs, inspired by traditional craftsmanship, adorn every inch, creating an atmosphere of sophistication and regality.

Imagine walking into a room where the walls are adorned with the elegance of a bygone era. Each detail tells a story, echoing the grace of ancient civilizations. Delicate vines, ornate arches, and majestic floral patterns transport you to a world of timeless beauty.

The color palette is a symphony of muted tones and rich jewel hues, evoking the warmth of vintage tapestries and royal palaces. The wallpaper is not just a decorative element; it's a tribute to craftsmanship and history, adding depth and character to your space.

Whether you're looking to create an elegant living space or a refined office environment, our Ethnic, Vintage, and Mughal Wallpaper collection promises to transform your walls into a canvas of timeless beauty. Elevate your surroundings and embrace the grandeur of the past with our captivating wallpaper that brings history to life in the most stylish and sophisticated way.