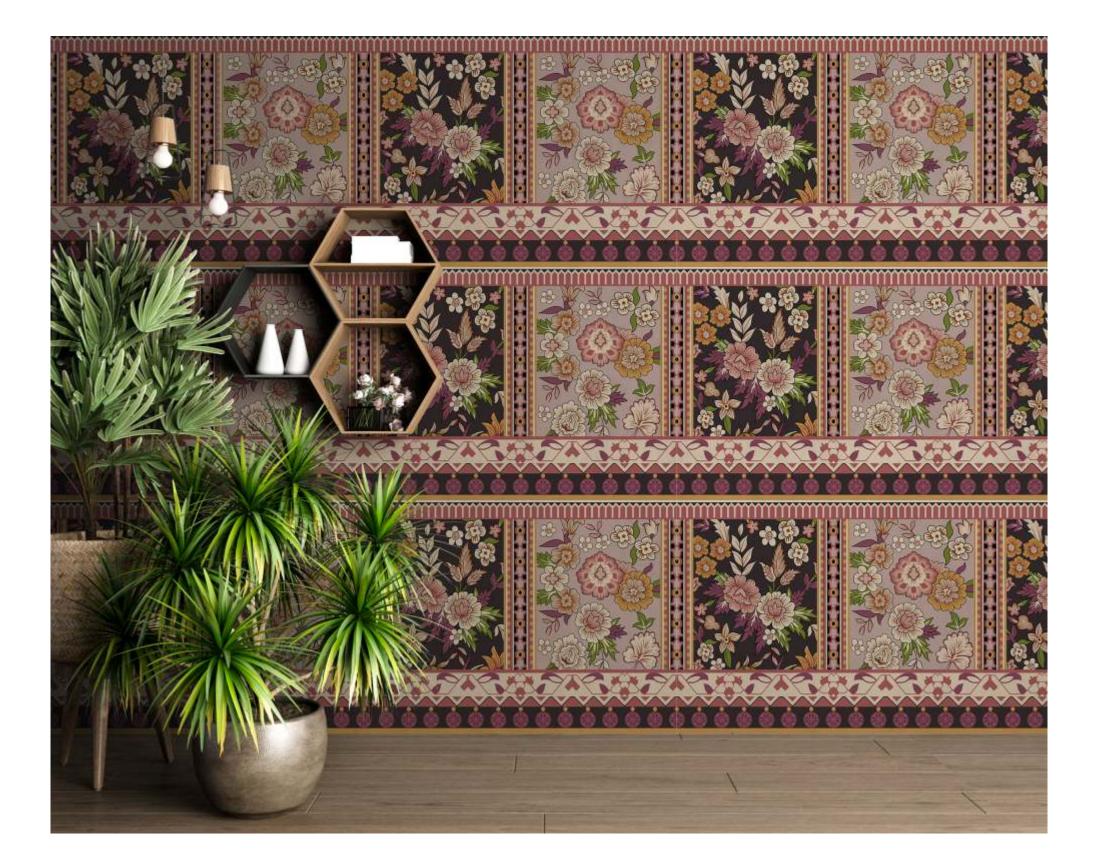

Ethnic/Mughal/Vintage THFMF

Transport your space to a bygone era with our exquisite collection of Ethnic, Vintage, and Mughal-inspired wallpaper. Immerse yourself in the grandeur of history and culture, right within the comfort of your home.

Our wallpaper design is a seamless blend of intricate patterns, reminiscent of the opulence and splendor of the Mughal era. Rich hues and timeless motifs, inspired by traditional craftsmanship, adorn every inch, creating an atmosphere of sophistication and regality.

Imagine walking into a room where the walls are adorned with the elegance of a bygone era. Each detail tells a story, echoing the grace of ancient civilizations. Delicate vines, ornate arches, and majestic floral patterns transport you to a world of timeless beauty.

The color palette is a symphony of muted tones and rich jewel hues, evoking the warmth of vintage tapestries and royal palaces. The wallpaper is not just a decorative element; it's a tribute to craftsmanship and history, adding depth and character to your space.