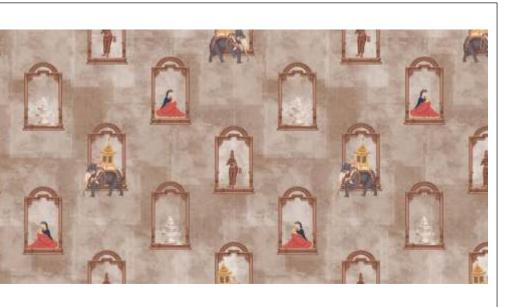

Ethnic/Mughal/Vintage THFMF

Transport your space to a bygone era with our exquisite collection of Ethnic, Vintage, and Mughal-inspired wallpaper. Immerse yourself in the grandeur of history and culture, right within the comfort of your home.

Our wallpaper design is a seamless blend of intricate patterns, reminiscent of the opulence and splendor of the Mughal era. Rich hues and timeless motifs, inspired by traditional craftsmanship, adorn every inch, creating an atmosphere of sophistication and regality.

Imagine walking into a room where the walls are adorned with the elegance of a bygone era. Each detail tells a story, echoing the grace of ancient civilizations. Delicate vines, ornate arches, and majestic floral patterns transport you to a world of timeless beauty.

The color palette is a symphony of muted tones and rich jewel hues, evoking the warmth of vintage tapestries and royal palaces. The wallpaper is not just a decorative element; it's a tribute to craftsmanship and history, adding depth and character to your space.