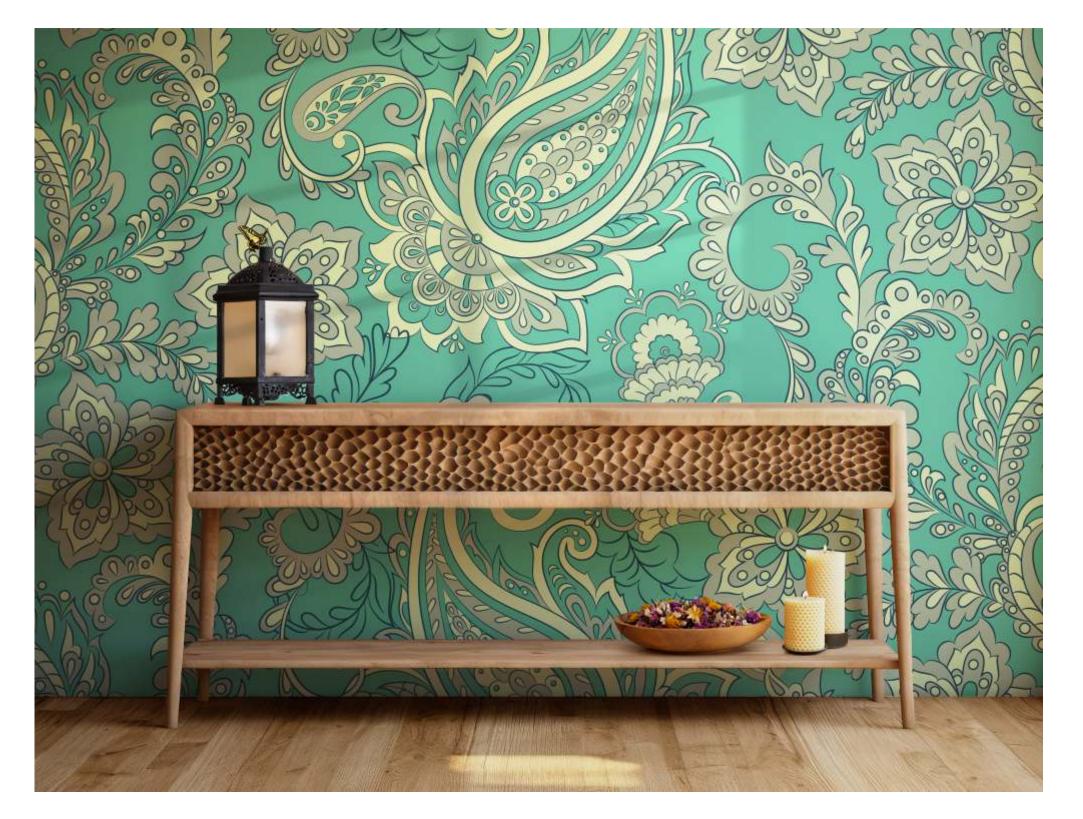

Ethnic/Mughal/Vintage THFMF

Transport your space to a bygone era with our exquisite collection of Ethnic, Vintage, and Mughal-inspired wallpaper. Immerse yourself in the grandeur of history and culture, right within the comfort of your home.

Our wallpaper design is a seamless blend of intricate patterns, reminiscent of the opulence and splendor of the Mughal era. Rich hues and timeless motifs, inspired by traditional craftsmanship, adorn every inch, creating an atmosphere of sophistication and regality.

Imagine walking into a room where the walls are adorned with the elegance of a bygone era. Each detail tells a story, echoing the grace of ancient civilizations. Delicate vines, ornate arches, and majestic floral patterns transport you to a world of timeless beauty.

The color palette is a symphony of muted tones and rich jewel hues, evoking the warmth of vintage tapestries and royal palaces. The wallpaper is not just a decorative element; it's a tribute to craftsmanship and history, adding depth and character to your space.