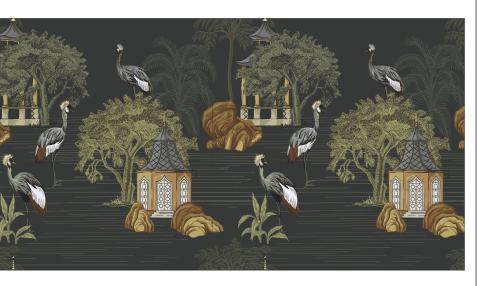

Ethnic/Mughal/Vintage THFMF

Transport your space to a bygone era with our exquisite collection of Ethnic, Vintage, and Mughal-inspired wallpaper. Immerse yourself in the grandeur of history and culture, right within the comfort of your home.

Our wallpaper design is a seamless blend of intricate patterns, reminiscent of the opulence and splendor of the Mughal era. Rich hues and timeless motifs, inspired by traditional craftsmanship, adorn every inch, creating an atmosphere of sophistication and regality.

Imagine walking into a room where the walls are adorned with the elegance of a bygone era. Each detail tells a story, echoing the grace of ancient civilizations. Delicate vines, ornate arches, and majestic floral patterns transport you to a world of timeless beauty.