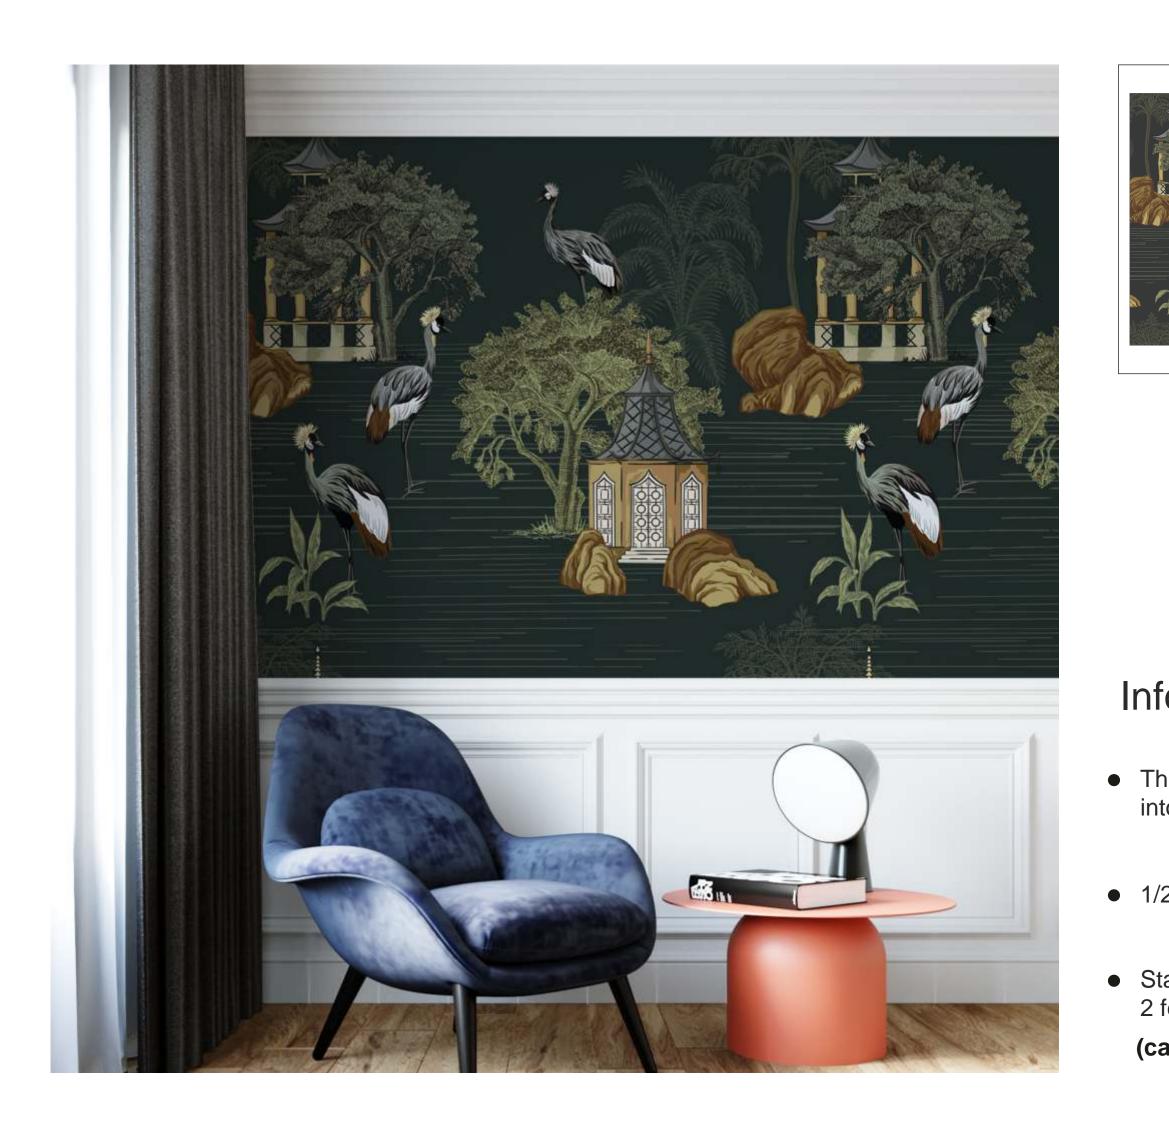

Ethnic/Mughal/Vintage THFMF

Transport your space to a bygone era with our exquisite collection of Ethnic, Vintage, and Mughal-inspired wallpaper. Immerse yourself in the grandeur of history and culture, right within the comfort of your home.

Our wallpaper design is a seamless blend of intricate patterns, reminiscent of the opulence and splendor of the Mughal era. Rich hues and timeless motifs, inspired by traditional craftsmanship, adorn every inch, creating an atmosphere of sophistication and regality.

Imagine walking into a room where the walls are adorned with the elegance of a bygone era. Each detail tells a story, echoing the grace of ancient civilizations. Delicate vines, ornate arches, and majestic floral patterns transport you to a world of timeless beauty.