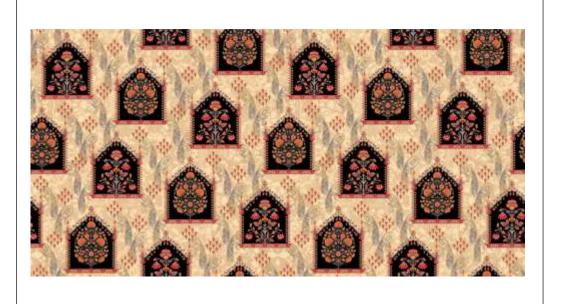

Ethnic/Mughal/Vintage THFMF

Transport your space to a bygone era with our exquisite collection of Ethnic, Vintage, and Mughal-inspired wallpaper. Immerse yourself in the grandeur of history and culture, right within the comfort of your home.

Our wallpaper design is a seamless blend of intricate patterns, reminiscent of the opulence and splendor of the Mughal era. Rich hues and timeless motifs, inspired by traditional craftsmanship, adorn every inch, creating an atmosphere of sophistication and regality.

Imagine walking into a room where the walls are adorned with the elegance of a bygone era. Each detail tells a story, echoing the grace of ancient civilizations. Delicate vines, ornate arches, and majestic floral patterns transport you to a world of timeless beauty.

The color palette is a symphony of muted tones and rich jewel hues, evoking the warmth of vintage tapestries and royal palaces. The wallpaper is not just a decorative element; it's a tribute to craftsmanship and history, adding depth and character to your space.