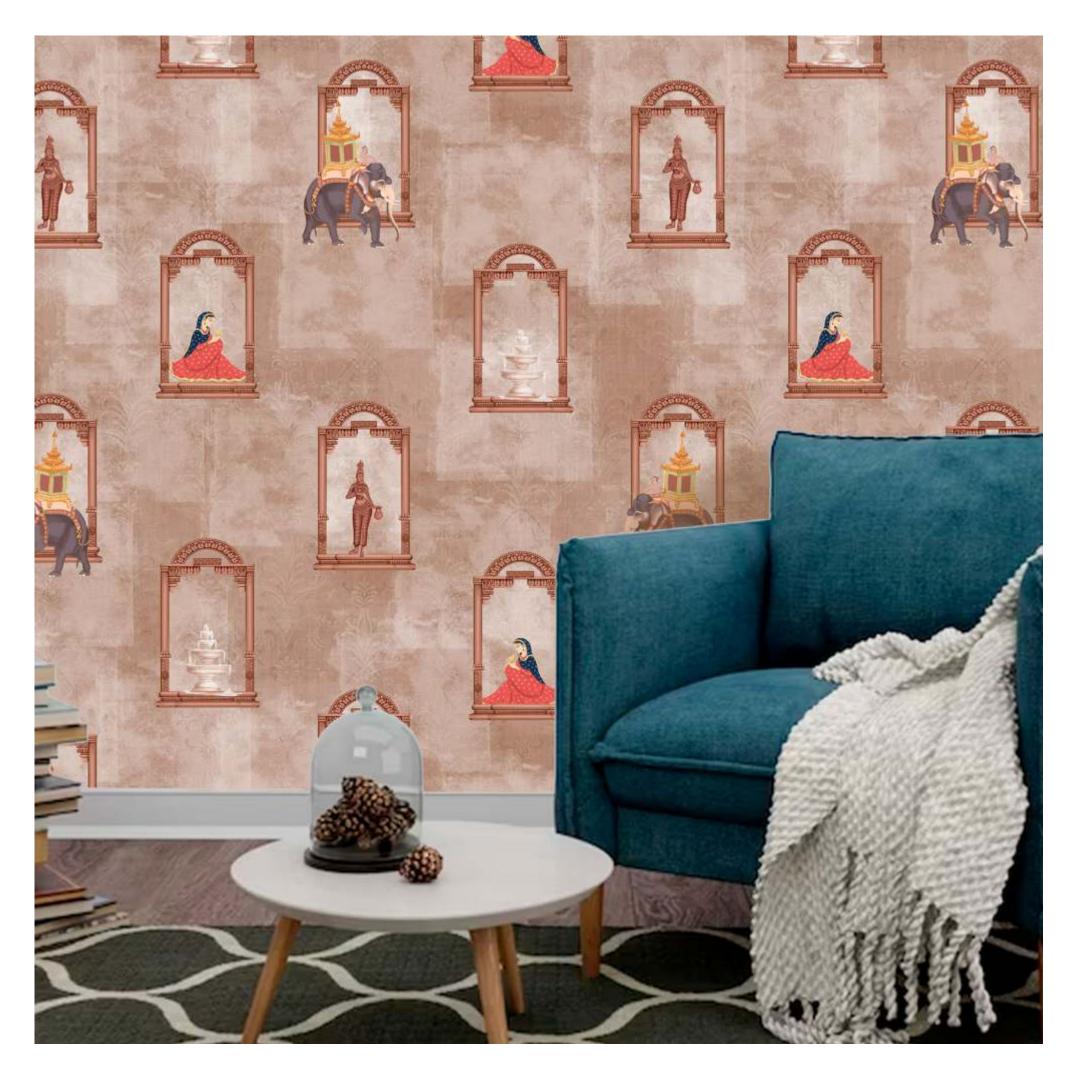

Ethnic/Mughal/Vintage THFMF

Transport your space to a bygone era with our exquisite collection of Ethnic, Vintage, and Mughal-inspired wallpaper. Immerse yourself in the grandeur of history and culture, right within the comfort of your home.

Our wallpaper design is a seamless blend of intricate patterns, reminiscent of the opulence and splendor of the Mughal era. Rich hues and timeless motifs, inspired by traditional craftsmanship, adorn every inch, creating an atmosphere of sophistication and regality.

Imagine walking into a room where the walls are adorned with the elegance of a bygone era. Each detail tells a story, echoing the grace of ancient civilizations. Delicate vines, ornate arches, and majestic floral patterns transport you to a world of timeless beauty.

The color palette is a symphony of muted tones and rich jewel hues, evoking the warmth of vintage tapestries and royal palaces. The wallpaper is not just a decorative element; it's a tribute to craftsmanship and history, adding depth and character to your space.