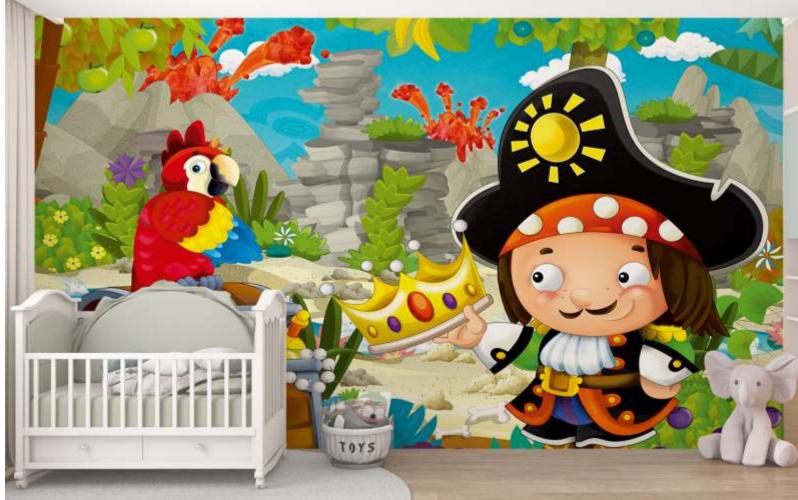

"transform your child's space into a magical wonderland with our enchanting kids room wallpaper! Our delightful designs are a symphony of color and creativity, featuring a lively scene filled with friendly Animals, vibrant rainbows, and whimsical castles. Watch as your little one's imagination takes flight With every glance at this playful wallpaper.

Adorned with cheerful characters like charming elephants, mischievous monkeys, and adorable bunnies, This wallpaper is a visual feast for young minds. Each corner of the room becomes a new adventure, Encouraging storytelling and exploration. The colors are carefully chosen to create a warm and inviting Atmosphere, fostering a sense of joy and comfort.