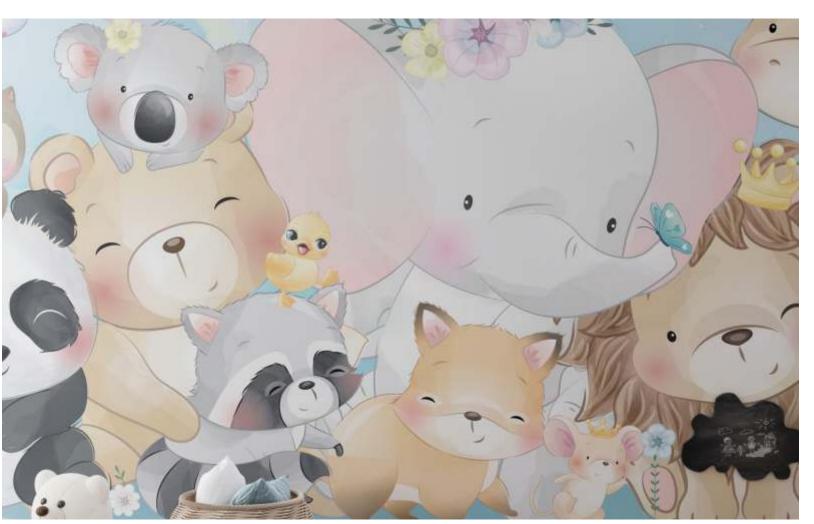

Adorned with cheerful characters like charming elephants, mischievous monkeys, and adorable bunnies, This wallpaper is a visual feast for young minds. Each corner of the room becomes a new adventure, Encouraging storytelling and exploration. The colors are carefully chosen to create a warm and inviting Atmosphere, fostering a sense of joy and comfort.

The wallpaper is not just a decoration; it's a portal to a world of dreams and possibilities. Your child will be delighted to drift off to sleep surrounded by these delightful images, and waking up to The magic of their own imagination. As they grow, the wallpaper becomes a cherished backdrop for Countless playdates, homework sessions, and moments of creativity.