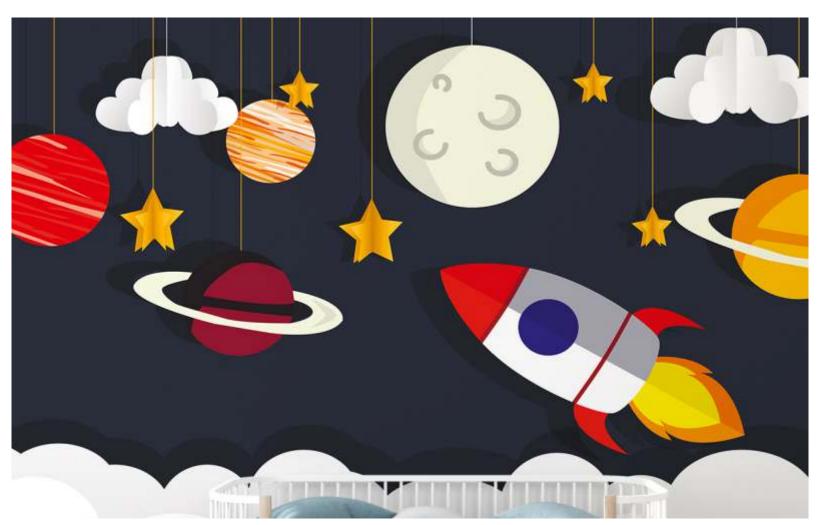

"transform your child's space into a magical wonderland with our enchanting kids room wallpaper! Our delightful designs are a symphony of color and creativity, featuring a lively scene filled with friendly Animals, vibrant rainbows, and whimsical castles. Watch as your little one's imagination takes flight With every glance at this playful wallpaper.