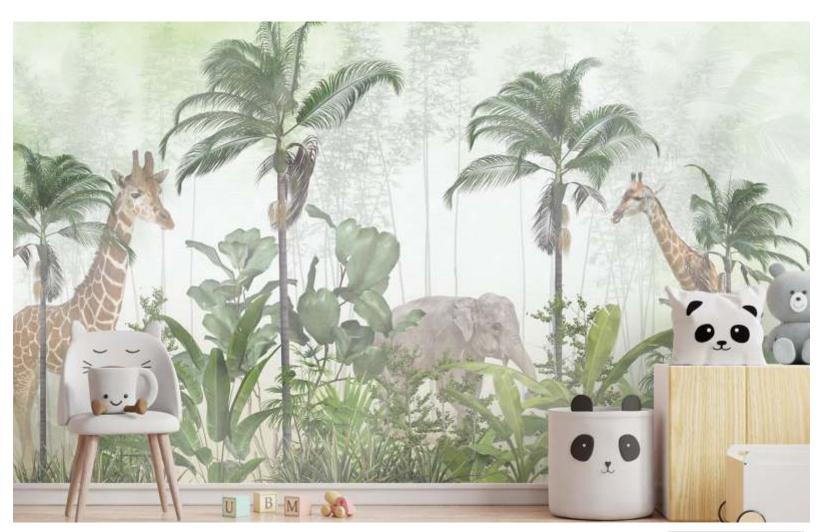

Adorned with cheerful characters like charming elephants, mischievous monkeys, and adorable bunnies, This wallpaper is a visual feast for young minds. Each corner of the room becomes a new adventure, Encouraging storytelling and exploration. The colors are carefully chosen to create a warm and inviting Atmosphere, fostering a sense of joy and comfort.