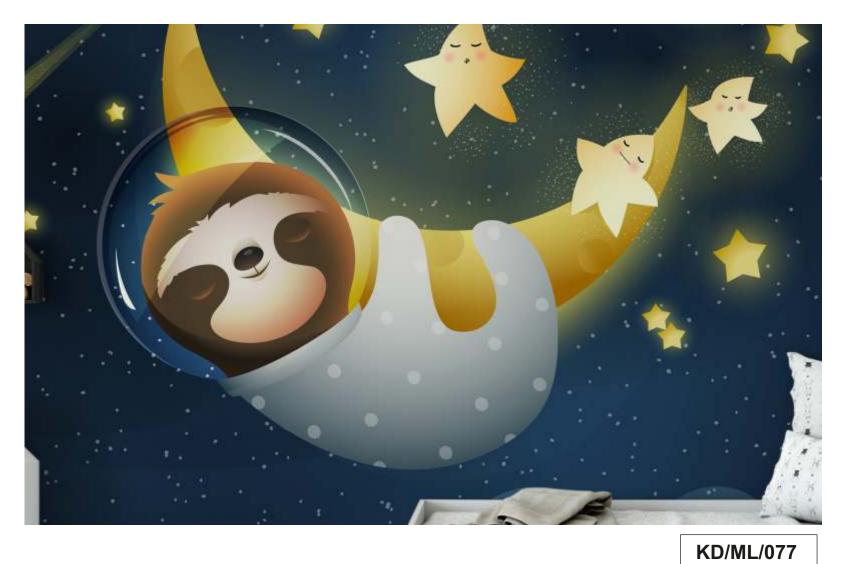

"transform your child's space into a magical wonderland with our enchanting kids room wallpaper! Our delightful designs are a symphony of color and creativity, featuring a lively scene filled with friendly Animals, vibrant rainbows, and whimsical castles. Watch as your little one's imagination takes flight With every glance at this playful wallpaper.