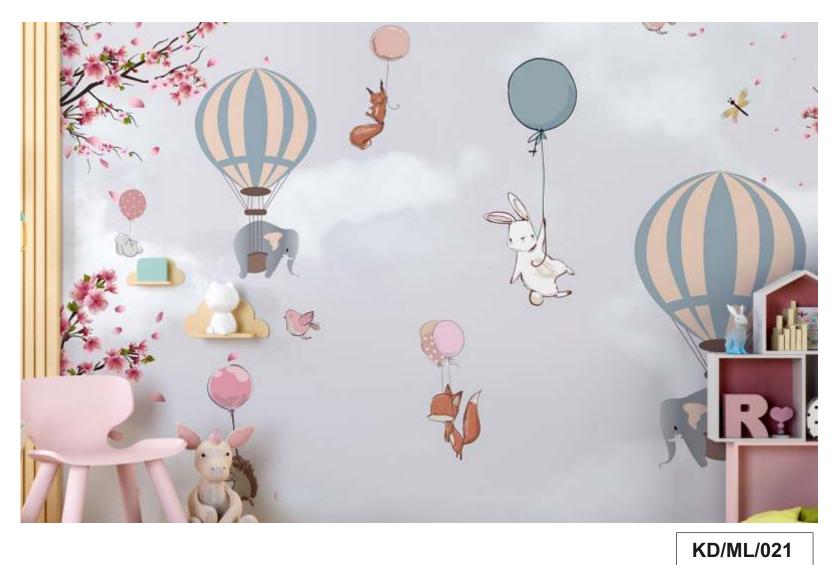

Adorned with cheerful characters like charming elephants, mischievous monkeys, and adorable bunnies, This wallpaper is a visual feast for young minds. Each corner of the room becomes a new adventure, Encouraging storytelling and exploration. The colors are carefully chosen to create a warm and inviting Atmosphere, fostering a sense of joy and comfort.