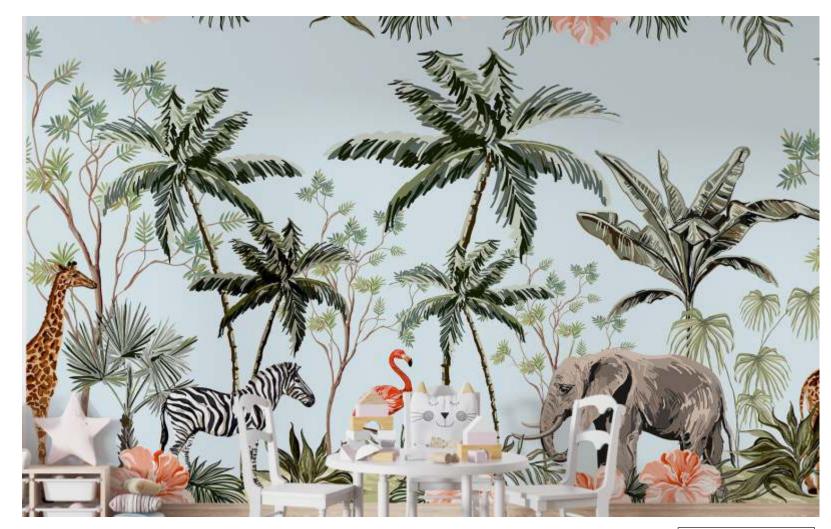

"transform your child's space into a magical wonderland with our enchanting kids room wallpaper! Our delightful designs are a symphony of color and creativity, featuring a lively scene filled with friendly Animals, vibrant rainbows, and whimsical castles. Watch as your little one's imagination takes flight With every glance at this playful wallpaper.

Adorned with cheerful characters like charming elephants, mischievous monkeys, and adorable bunnies, This wallpaper is a visual feast for young minds. Each corner of the room becomes a new adventure, Encouraging storytelling and exploration. The colors are carefully chosen to create a warm and inviting Atmosphere, fostering a sense of joy and comfort.