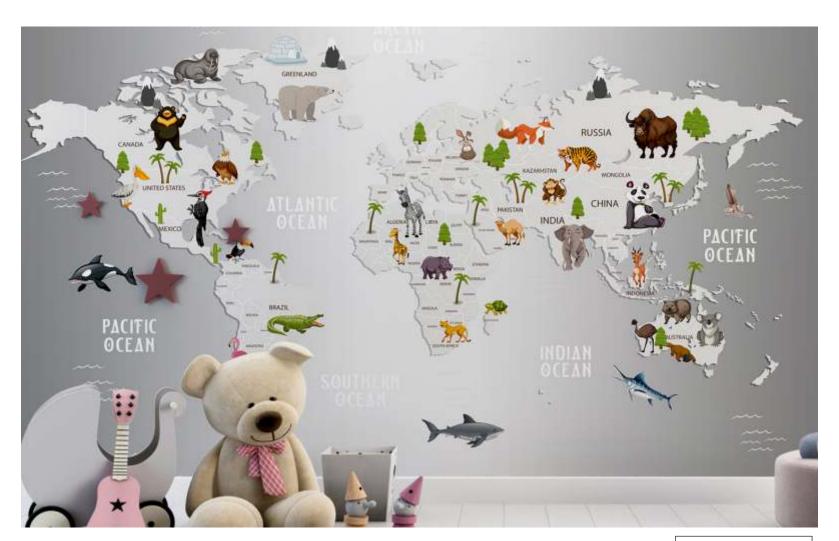

"transform your child's space into a magical wonderland with our enchanting kids room wallpaper! Our delightful designs are a symphony of color and creativity, featuring a lively scene filled with friendly Animals, vibrant rainbows, and whimsical castles. Watch as your little one's imagination takes flight With every glance at this playful wallpaper.

Adorned with cheerful characters like charming elephants, mischievous monkeys, and adorable bunnies, This wallpaper is a visual feast for young minds. Each corner of the room becomes a new adventure, Encouraging storytelling and exploration. The colors are carefully chosen to create a warm and inviting Atmosphere, fostering a sense of joy and comfort.