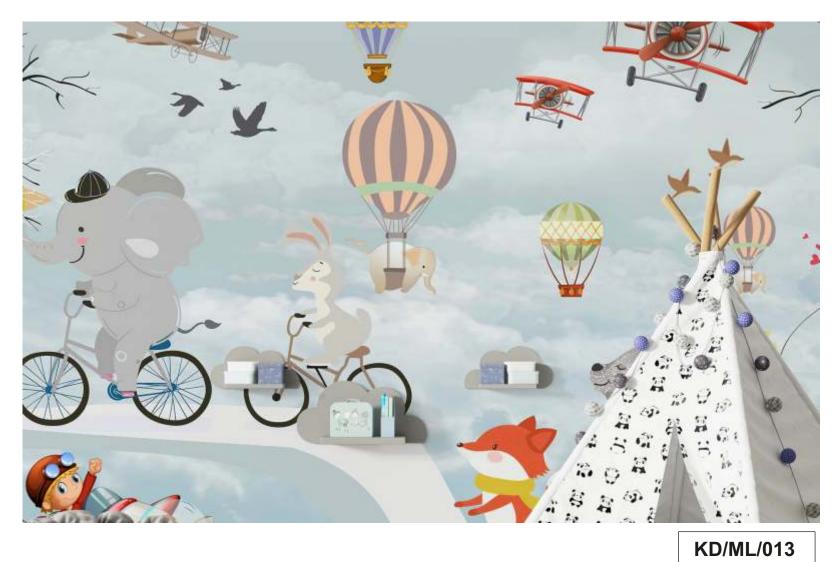

"transform your child's space into a magical wonderland with our enchanting kids room wallpaper! Our delightful designs are a symphony of color and creativity, featuring a lively scene filled with friendly Animals, vibrant rainbows, and whimsical castles. Watch as your little one's imagination takes flight With every glance at this playful wallpaper.

Adorned with cheerful characters like charming elephants, mischievous monkeys, and adorable bunnies, This wallpaper is a visual feast for young minds. Each corner of the room becomes a new adventure, Encouraging storytelling and exploration. The colors are carefully chosen to create a warm and inviting Atmosphere, fostering a sense of joy and comfort.

The wallpaper is not just a decoration; it's a portal to a world of dreams and possibilities. Your child will be delighted to drift off to sleep surrounded by these delightful images, and waking up to The magic of their own imagination. As they grow, the wallpaper becomes a cherished backdrop for Countless playdates, homework sessions, and moments of creativity.