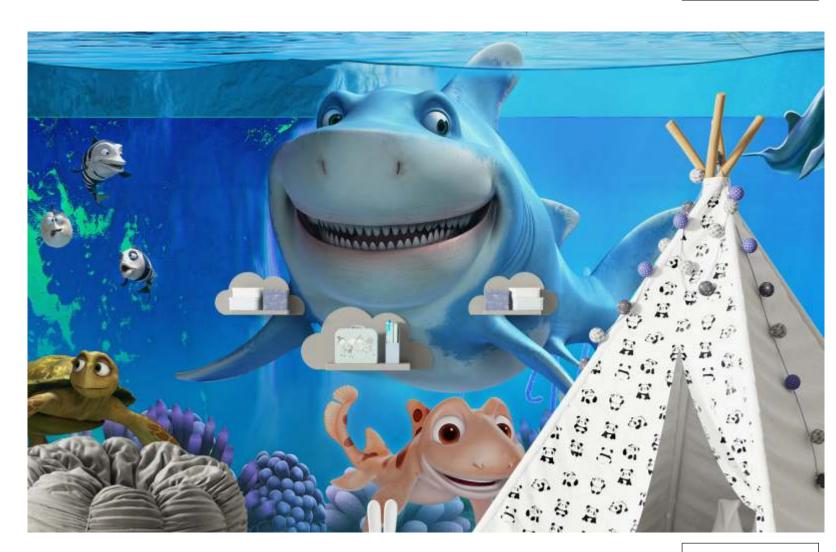

"transform your child's space into a magical wonderland with our enchanting kids room wallpaper! Our delightful designs are a symphony of color and creativity, featuring a lively scene filled with friendly Animals, vibrant rainbows, and whimsical castles. Watch as your little one's imagination takes flight With every glance at this playful wallpaper.

Adorned with cheerful characters like charming elephants, mischievous monkeys, and adorable bunnies, This wallpaper is a visual feast for young minds. Each corner of the room becomes a new adventure, Encouraging storytelling and exploration. The colors are carefully chosen to create a warm and inviting Atmosphere, fostering a sense of joy and comfort.