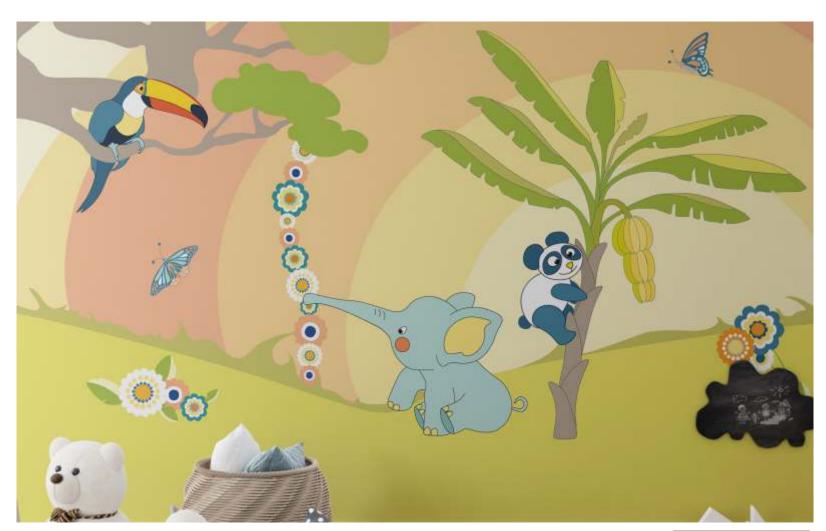

"transform your child's space into a magical wonderland with our enchanting kids room wallpaper! Our delightful designs are a symphony of color and creativity, featuring a lively scene filled with friendly Animals, vibrant rainbows, and whimsical castles. Watch as your little one's imagination takes flight With every glance at this playful wallpaper.

Adorned with cheerful characters like charming elephants, mischievous monkeys, and adorable bunnies, This wallpaper is a visual feast for young minds. Each corner of the room becomes a new adventure, Encouraging storytelling and exploration. The colors are carefully chosen to create a warm and inviting Atmosphere, fostering a sense of joy and comfort.