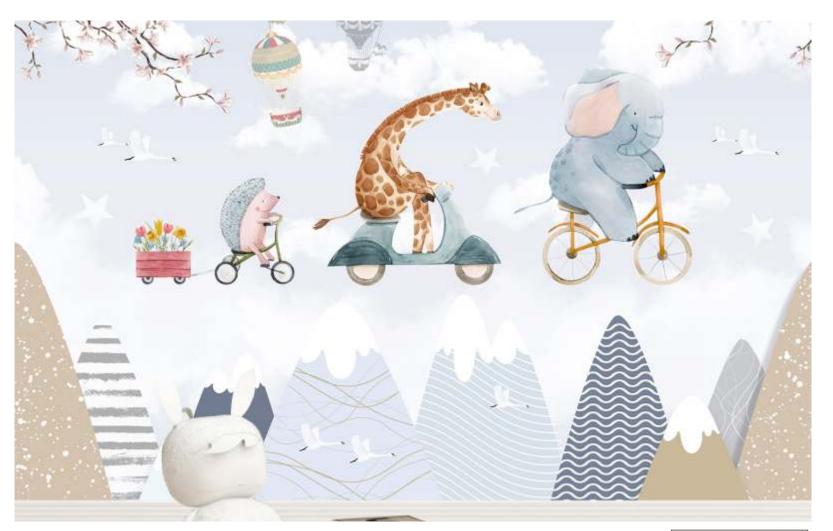

Adorned with cheerful characters like charming elephants, mischievous monkeys, and adorable bunnies, This wallpaper is a visual feast for young minds. Each corner of the room becomes a new adventure, Encouraging storytelling and exploration. The colors are carefully chosen to create a warm and inviting Atmosphere, fostering a sense of joy and comfort.