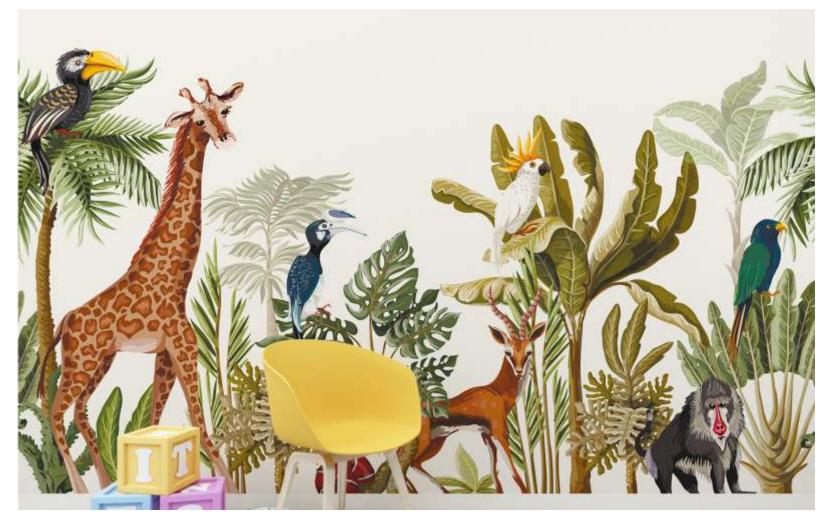

"transform your child's space into a magical wonderland with our enchanting kids room wallpaper! Our delightful designs are a symphony of color and creativity, featuring a lively scene filled with friendly Animals, vibrant rainbows, and whimsical castles. Watch as your little one's imagination takes flight With every glance at this playful wallpaper.

Adorned with cheerful characters like charming elephants, mischievous monkeys, and adorable bunnies, This wallpaper is a visual feast for young minds. Each corner of the room becomes a new adventure, Encouraging storytelling and exploration. The colors are carefully chosen to create a warm and inviting Atmosphere, fostering a sense of joy and comfort.