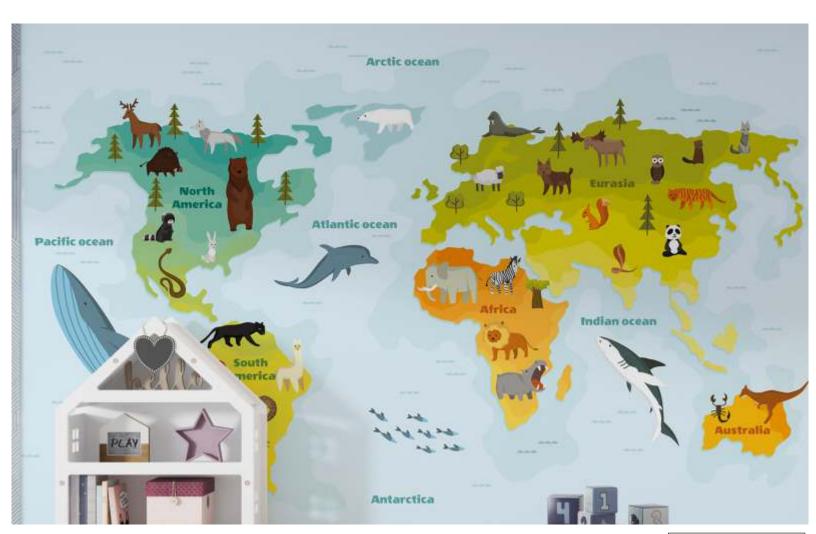

"transform your child's space into a magical wonderland with our enchanting kids room wallpaper! Our delightful designs are a symphony of color and creativity, featuring a lively scene filled with friendly Animals, vibrant rainbows, and whimsical castles. Watch as your little one's imagination takes flight With every glance at this playful wallpaper.

Adorned with cheerful characters like charming elephants, mischievous monkeys, and adorable bunnies, This wallpaper is a visual feast for young minds. Each corner of the room becomes a new adventure, Encouraging storytelling and exploration. The colors are carefully chosen to create a warm and inviting Atmosphere, fostering a sense of joy and comfort.

The wallpaper is not just a decoration; it's a portal to a world of dreams and possibilities. Your child will be delighted to drift off to sleep surrounded by these delightful images, and waking up to The magic of their own imagination. As they grow, the wallpaper becomes a cherished backdrop for Countless playdates, homework sessions, and moments of creativity.

Crafted from high-quality, easy-to-clean materials, our kids room wallpaper is not only a feast for The eyes but also practical for the demands of family life. It's a wonderful investment in creating A space where your child can thrive, learn, and, most importantly, dream. Give the gift of Enchantment to your little one with our kids room wallpaper – where every wall tells a story And every day is an adventure!"