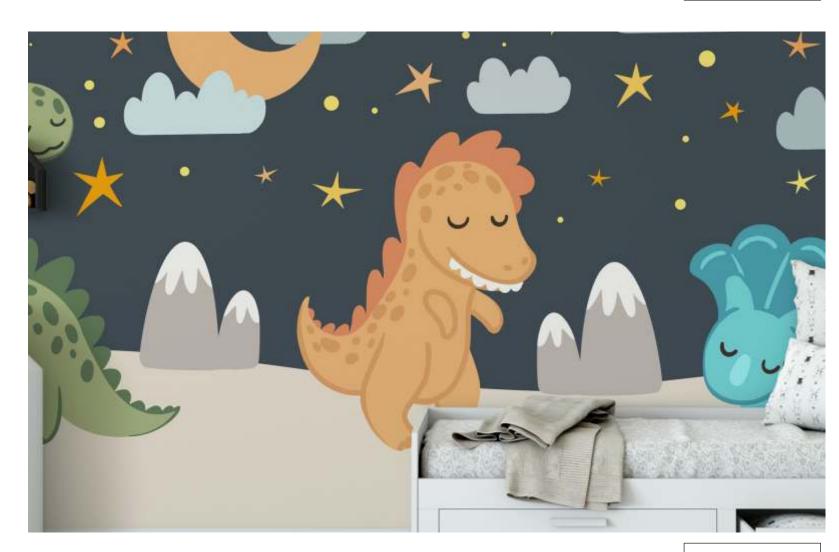

"transform your child's space into a magical wonderland with our enchanting kids room wallpaper! Our delightful designs are a symphony of color and creativity, featuring a lively scene filled with friendly Animals, vibrant rainbows, and whimsical castles. Watch as your little one's imagination takes flight With every glance at this playful wallpaper.

Adorned with cheerful characters like charming elephants, mischievous monkeys, and adorable bunnies, This wallpaper is a visual feast for young minds. Each corner of the room becomes a new adventure, Encouraging storytelling and exploration. The colors are carefully chosen to create a warm and inviting Atmosphere, fostering a sense of joy and comfort.