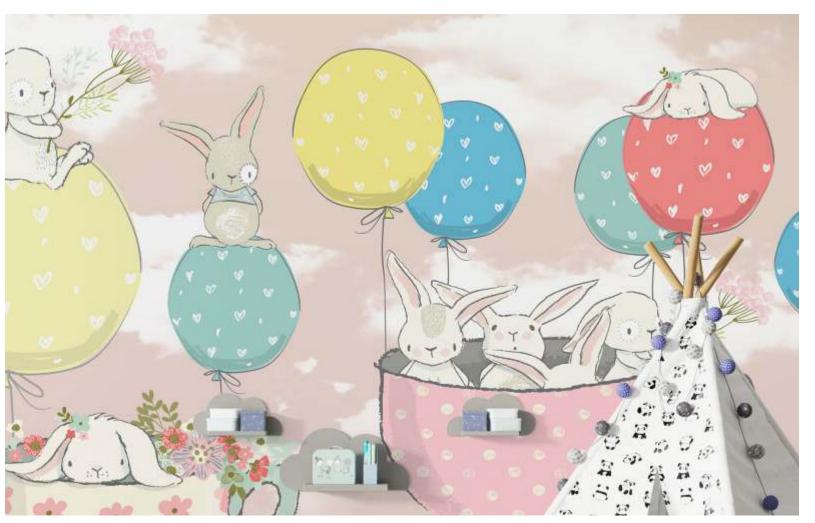

"transform your child's space into a magical wonderland with our enchanting kids room wallpaper! Our delightful designs are a symphony of color and creativity, featuring a lively scene filled with friendly Animals, vibrant rainbows, and whimsical castles. Watch as your little one's imagination takes flight With every glance at this playful wallpaper.

Adorned with cheerful characters like charming elephants, mischievous monkeys, and adorable bunnies, This wallpaper is a visual feast for young minds. Each corner of the room becomes a new adventure, Encouraging storytelling and exploration. The colors are carefully chosen to create a warm and inviting Atmosphere, fostering a sense of joy and comfort.