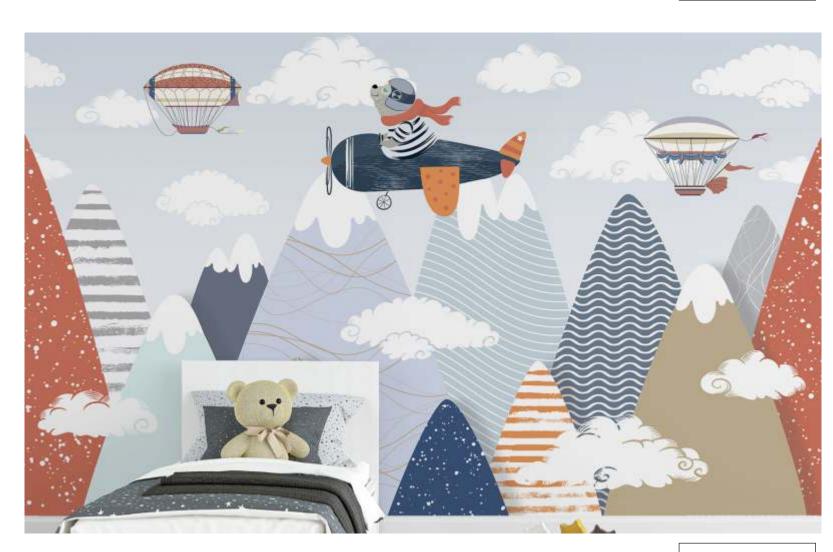

"transform your child's space into a magical wonderland with our enchanting kids room wallpaper! Our delightful designs are a symphony of color and creativity, featuring a lively scene filled with friendly Animals, vibrant rainbows, and whimsical castles. Watch as your little one's imagination takes flight With every glance at this playful wallpaper.

Adorned with cheerful characters like charming elephants, mischievous monkeys, and adorable bunnies, This wallpaper is a visual feast for young minds. Each corner of the room becomes a new adventure, Encouraging storytelling and exploration. The colors are carefully chosen to create a warm and inviting Atmosphere, fostering a sense of joy and comfort.

The wallpaper is not just a decoration; it's a portal to a world of dreams and possibilities. Your child will be delighted to drift off to sleep surrounded by these delightful images, and waking up to The magic of their own imagination. As they grow, the wallpaper becomes a cherished backdrop for Countless playdates, homework sessions, and moments of creativity.

Crafted from high-quality, easy-to-clean materials, our kids room wallpaper is not only a feast for The eyes but also practical for the demands of family life. It's a wonderful investment in creating A space where your child can thrive, learn, and, most importantly, dream. Give the gift of Enchantment to your little one with our kids room wallpaper – where every wall tells a story And every day is an adventure!"