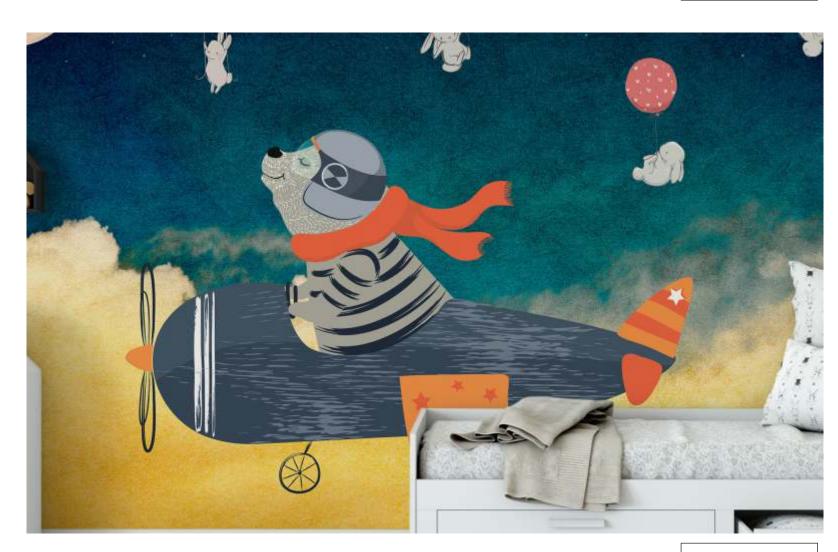

"transform your child's space into a magical wonderland with our enchanting kids room wallpaper! Our delightful designs are a symphony of color and creativity, featuring a lively scene filled with friendly Animals, vibrant rainbows, and whimsical castles. Watch as your little one's imagination takes flight With every glance at this playful wallpaper.

Adorned with cheerful characters like charming elephants, mischievous monkeys, and adorable bunnies, This wallpaper is a visual feast for young minds. Each corner of the room becomes a new adventure, Encouraging storytelling and exploration. The colors are carefully chosen to create a warm and inviting Atmosphere, fostering a sense of joy and comfort.