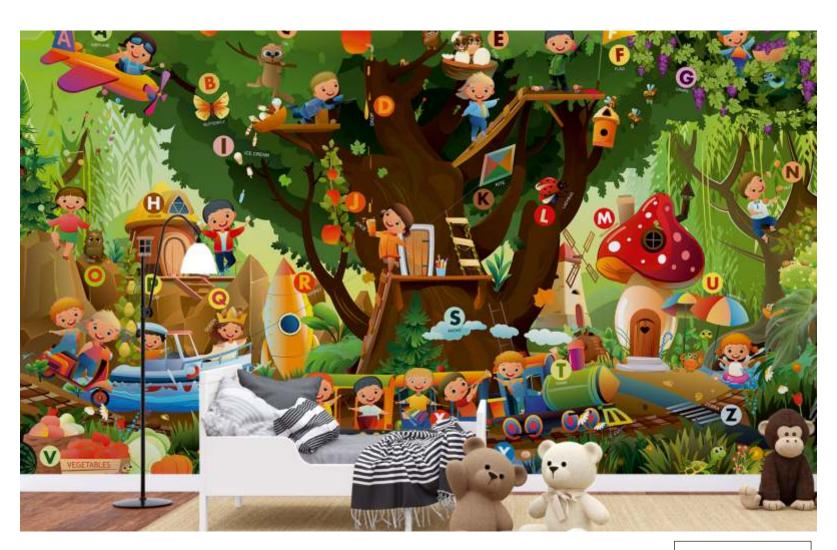

"transform your child's space into a magical wonderland with our enchanting kids room wallpaper! Our delightful designs are a symphony of color and creativity, featuring a lively scene filled with friendly Animals, vibrant rainbows, and whimsical castles. Watch as your little one's imagination takes flight With every glance at this playful wallpaper.

Adorned with cheerful characters like charming elephants, mischievous monkeys, and adorable bunnies, This wallpaper is a visual feast for young minds. Each corner of the room becomes a new adventure, Encouraging storytelling and exploration. The colors are carefully chosen to create a warm and inviting Atmosphere, fostering a sense of joy and comfort.

The wallpaper is not just a decoration; it's a portal to a world of dreams and possibilities. Your child will be delighted to drift off to sleep surrounded by these delightful images, and waking up to The magic of their own imagination. As they grow, the wallpaper becomes a cherished backdrop for Countless playdates, homework sessions, and moments of creativity.