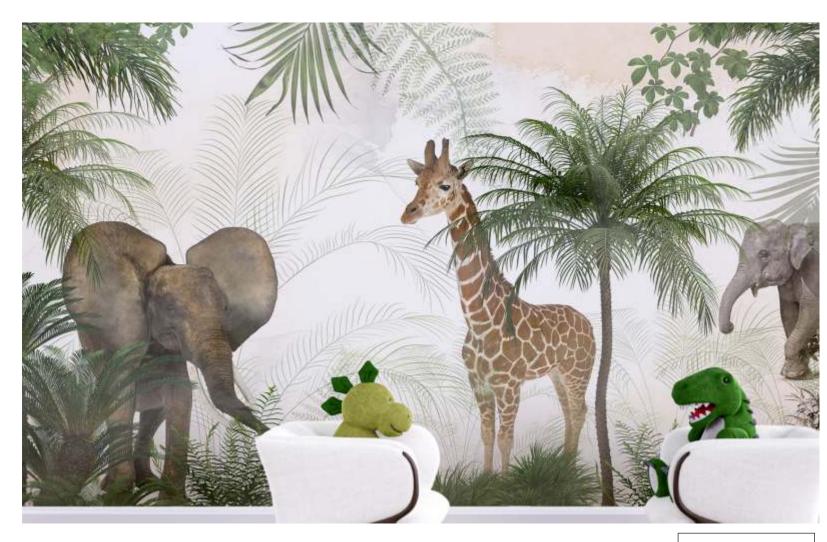

"transform your child's space into a magical wonderland with our enchanting kids room wallpaper! Our delightful designs are a symphony of color and creativity, featuring a lively scene filled with friendly Animals, vibrant rainbows, and whimsical castles. Watch as your little one's imagination takes flight With every glance at this playful wallpaper.

Adorned with cheerful characters like charming elephants, mischievous monkeys, and adorable bunnies, This wallpaper is a visual feast for young minds. Each corner of the room becomes a new adventure, Encouraging storytelling and exploration. The colors are carefully chosen to create a warm and inviting Atmosphere, fostering a sense of joy and comfort.