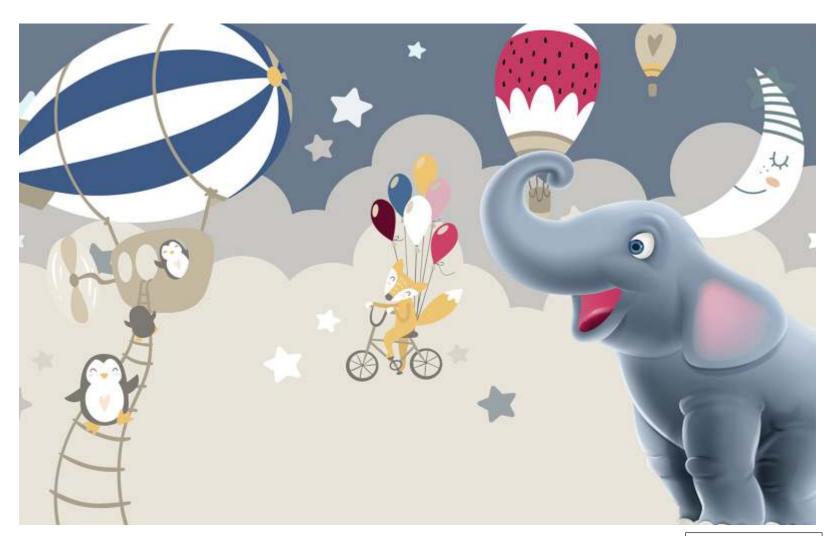

"transform your child's space into a magical wonderland with our enchanting kids room wallpaper! Our delightful designs are a symphony of color and creativity, featuring a lively scene filled with friendly Animals, vibrant rainbows, and whimsical castles. Watch as your little one's imagination takes flight With every glance at this playful wallpaper.

Adorned with cheerful characters like charming elephants, mischievous monkeys, and adorable bunnies, This wallpaper is a visual feast for young minds. Each corner of the room becomes a new adventure, Encouraging storytelling and exploration. The colors are carefully chosen to create a warm and inviting Atmosphere, fostering a sense of joy and comfort.