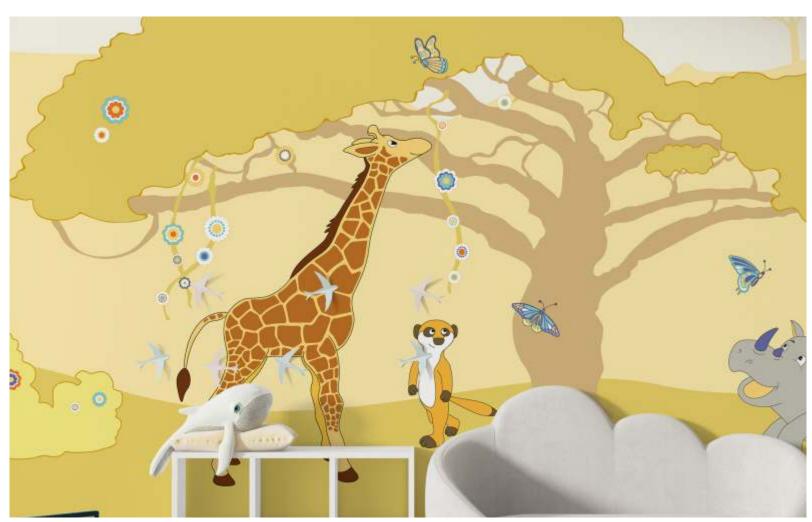

"transform your child's space into a magical wonderland with our enchanting kids room wallpaper! Our delightful designs are a symphony of color and creativity, featuring a lively scene filled with friendly Animals, vibrant rainbows, and whimsical castles. Watch as your little one's imagination takes flight With every glance at this playful wallpaper.

Adorned with cheerful characters like charming elephants, mischievous monkeys, and adorable bunnies, This wallpaper is a visual feast for young minds. Each corner of the room becomes a new adventure, Encouraging storytelling and exploration. The colors are carefully chosen to create a warm and inviting Atmosphere, fostering a sense of joy and comfort.