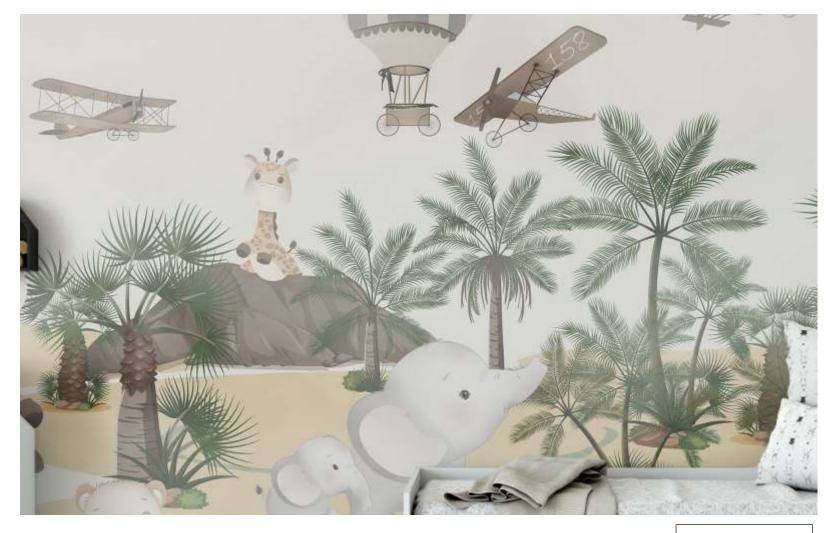

"transform your child's space into a magical wonderland with our enchanting kids room wallpaper! Our delightful designs are a symphony of color and creativity, featuring a lively scene filled with friendly Animals, vibrant rainbows, and whimsical castles. Watch as your little one's imagination takes flight With every glance at this playful wallpaper.

Adorned with cheerful characters like charming elephants, mischievous monkeys, and adorable bunnies, This wallpaper is a visual feast for young minds. Each corner of the room becomes a new adventure, Encouraging storytelling and exploration. The colors are carefully chosen to create a warm and inviting Atmosphere, fostering a sense of joy and comfort.