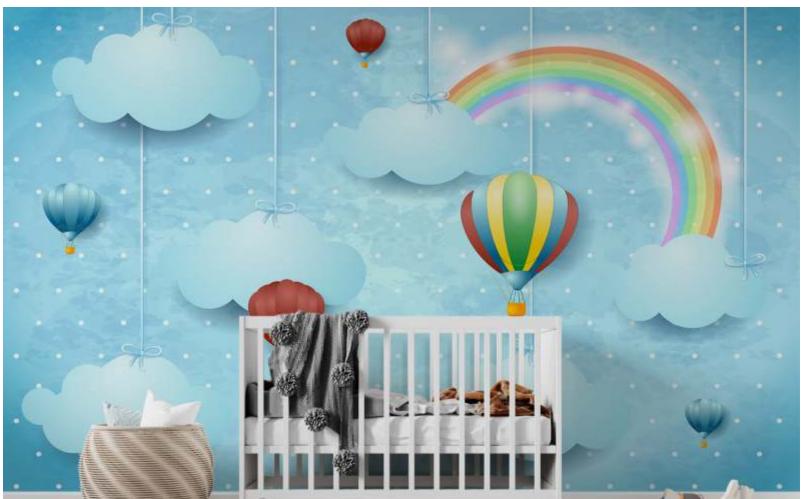

"transform your child's space into a magical wonderland with our enchanting kids room wallpaper! Our delightful designs are a symphony of color and creativity, featuring a lively scene filled with friendly Animals, vibrant rainbows, and whimsical castles. Watch as your little one's imagination takes flight With every glance at this playful wallpaper.

Adorned with cheerful characters like charming elephants, mischievous monkeys, and adorable bunnies, This wallpaper is a visual feast for young minds. Each corner of the room becomes a new adventure, Encouraging storytelling and exploration. The colors are carefully chosen to create a warm and inviting Atmosphere, fostering a sense of joy and comfort.