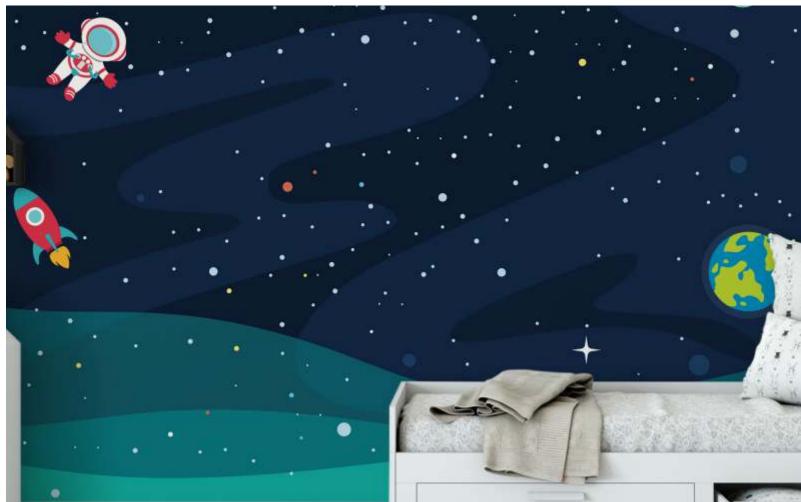

"transform your child's space into a magical wonderland with our enchanting kids room wallpaper! Our delightful designs are a symphony of color and creativity, featuring a lively scene filled with friendly Animals, vibrant rainbows, and whimsical castles. Watch as your little one's imagination takes flight With every glance at this playful wallpaper.

Adorned with cheerful characters like charming elephants, mischievous monkeys, and adorable bunnies, This wallpaper is a visual feast for young minds. Each corner of the room becomes a new adventure, Encouraging storytelling and exploration. The colors are carefully chosen to create a warm and inviting Atmosphere, fostering a sense of joy and comfort.