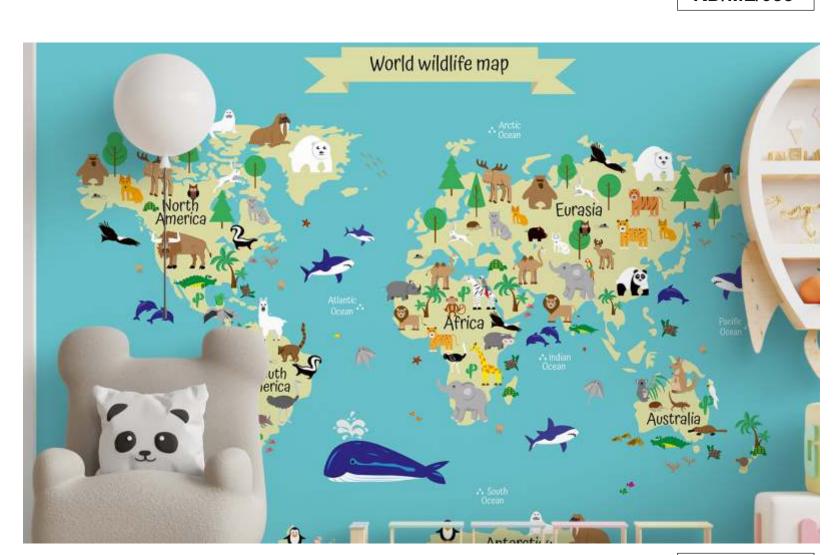

"transform your child's space into a magical wonderland with our enchanting kids room wallpaper! Our delightful designs are a symphony of color and creativity, featuring a lively scene filled with friendly Animals, vibrant rainbows, and whimsical castles. Watch as your little one's imagination takes flight With every glance at this playful wallpaper.

Adorned with cheerful characters like charming elephants, mischievous monkeys, and adorable bunnies, This wallpaper is a visual feast for young minds. Each corner of the room becomes a new adventure, Encouraging storytelling and exploration. The colors are carefully chosen to create a warm and inviting Atmosphere, fostering a sense of joy and comfort.