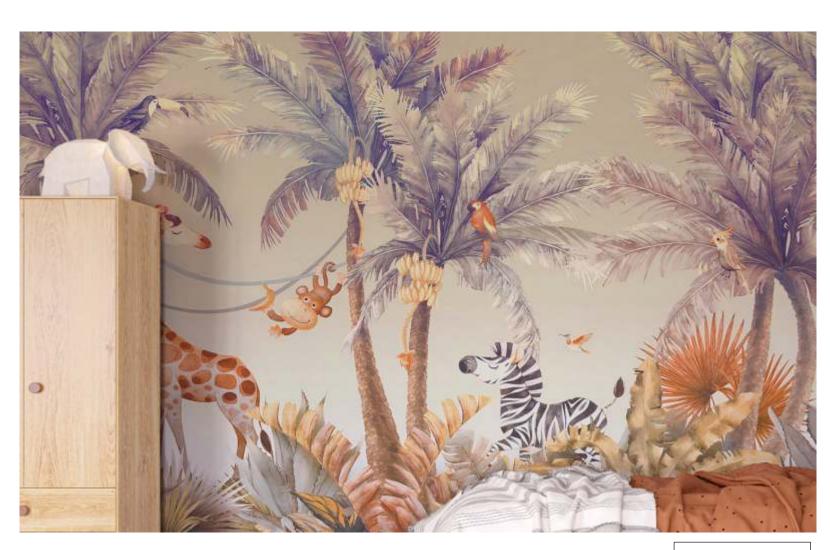

"transform your child's space into a magical wonderland with our enchanting kids room wallpaper! Our delightful designs are a symphony of color and creativity, featuring a lively scene filled with friendly Animals, vibrant rainbows, and whimsical castles. Watch as your little one's imagination takes flight With every glance at this playful wallpaper.

Adorned with cheerful characters like charming elephants, mischievous monkeys, and adorable bunnies, This wallpaper is a visual feast for young minds. Each corner of the room becomes a new adventure, Encouraging storytelling and exploration. The colors are carefully chosen to create a warm and inviting Atmosphere, fostering a sense of joy and comfort.