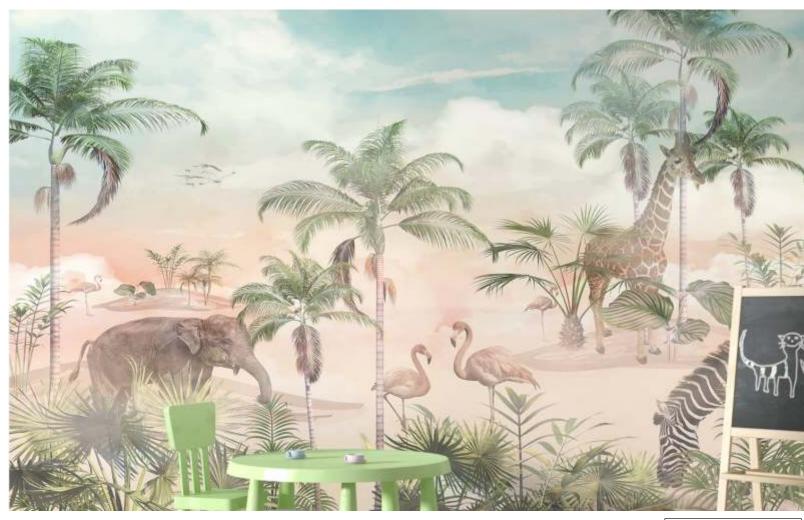

Adorned with cheerful characters like charming elephants, mischievous monkeys, and adorable bunnies, This wallpaper is a visual feast for young minds. Each corner of the room becomes a new adventure, Encouraging storytelling and exploration. The colors are carefully chosen to create a warm and inviting Atmosphere, fostering a sense of joy and comfort.