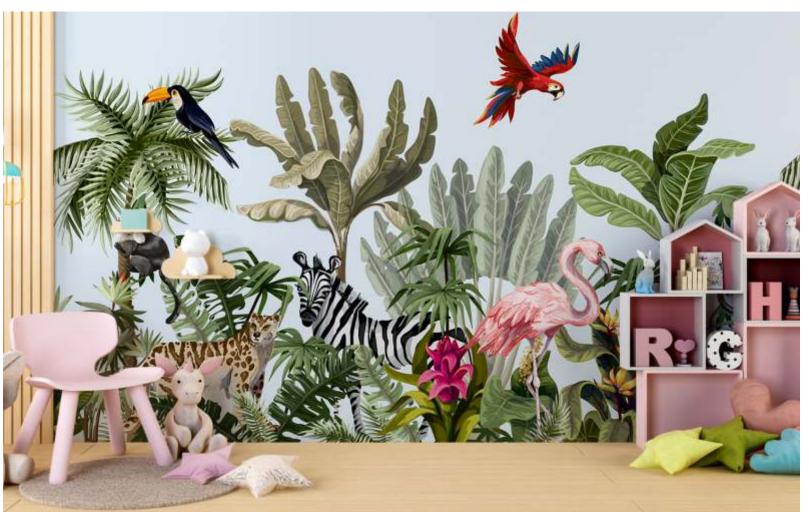

Adorned with cheerful characters like charming elephants, mischievous monkeys, and adorable bunnies, This wallpaper is a visual feast for young minds. Each corner of the room becomes a new adventure, Encouraging storytelling and exploration. The colors are carefully chosen to create a warm and inviting Atmosphere, fostering a sense of joy and comfort.

The wallpaper is not just a decoration; it's a portal to a world of dreams and possibilities. Your child will be delighted to drift off to sleep surrounded by these delightful images, and waking up to The magic of their own imagination. As they grow, the wallpaper becomes a cherished backdrop for Countless playdates, homework sessions, and moments of creativity.