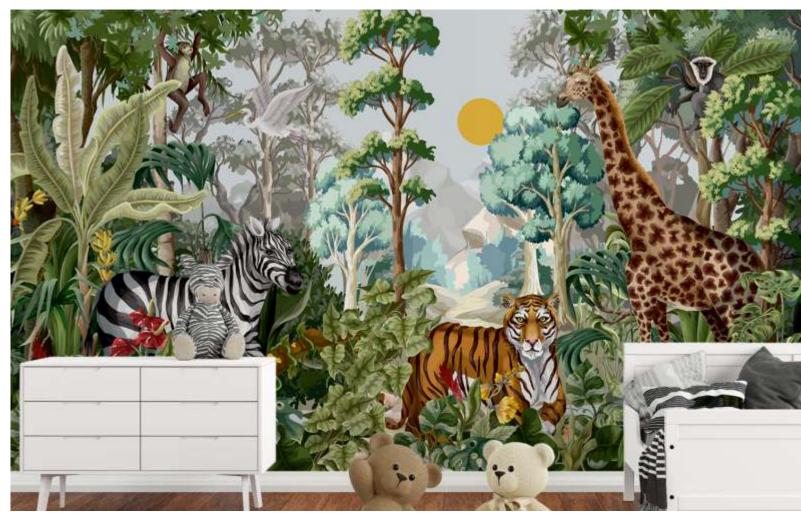

Adorned with cheerful characters like charming elephants, mischievous monkeys, and adorable bunnies, This wallpaper is a visual feast for young minds. Each corner of the room becomes a new adventure, Encouraging storytelling and exploration. The colors are carefully chosen to create a warm and inviting Atmosphere, fostering a sense of joy and comfort.

The wallpaper is not just a decoration; it's a portal to a world of dreams and possibilities. Your child will be delighted to drift off to sleep surrounded by these delightful images, and waking up to The magic of their own imagination. As they grow, the wallpaper becomes a cherished backdrop for Countless playdates, homework sessions, and moments of creativity.