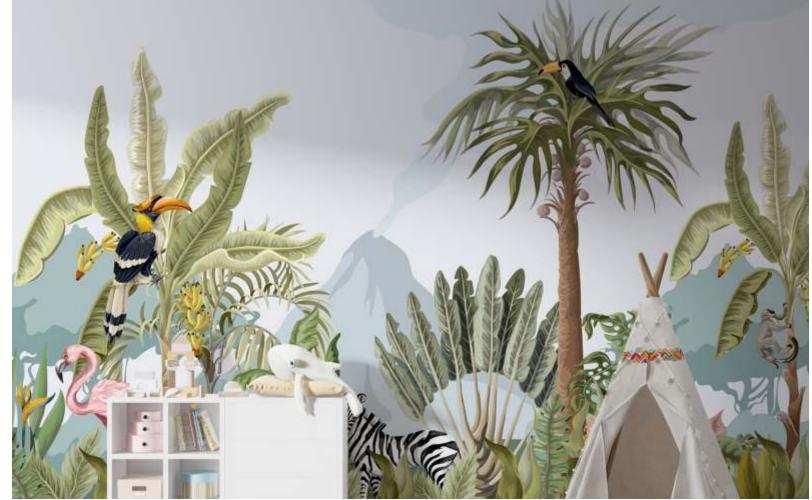

"transform your child's space into a magical wonderland with our enchanting kids room wallpaper! Our delightful designs are a symphony of color and creativity, featuring a lively scene filled with friendly Animals, vibrant rainbows, and whimsical castles. Watch as your little one's imagination takes flight With every glance at this playful wallpaper.

Adorned with cheerful characters like charming elephants, mischievous monkeys, and adorable bunnies, This wallpaper is a visual feast for young minds. Each corner of the room becomes a new adventure, Encouraging storytelling and exploration. The colors are carefully chosen to create a warm and inviting Atmosphere, fostering a sense of joy and comfort.