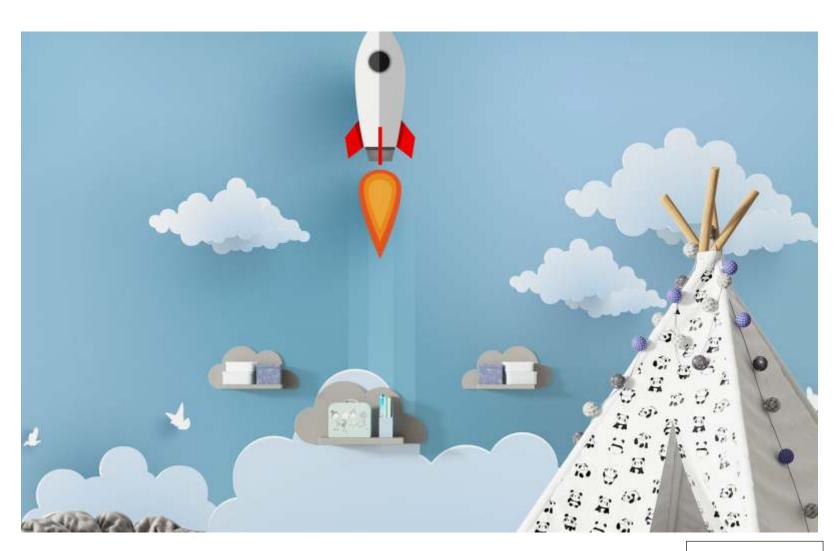

"transform your child's space into a magical wonderland with our enchanting kids room wallpaper! Our delightful designs are a symphony of color and creativity, featuring a lively scene filled with friendly Animals, vibrant rainbows, and whimsical castles. Watch as your little one's imagination takes flight With every glance at this playful wallpaper.

Adorned with cheerful characters like charming elephants, mischievous monkeys, and adorable bunnies, This wallpaper is a visual feast for young minds. Each corner of the room becomes a new adventure, Encouraging storytelling and exploration. The colors are carefully chosen to create a warm and inviting Atmosphere, fostering a sense of joy and comfort.