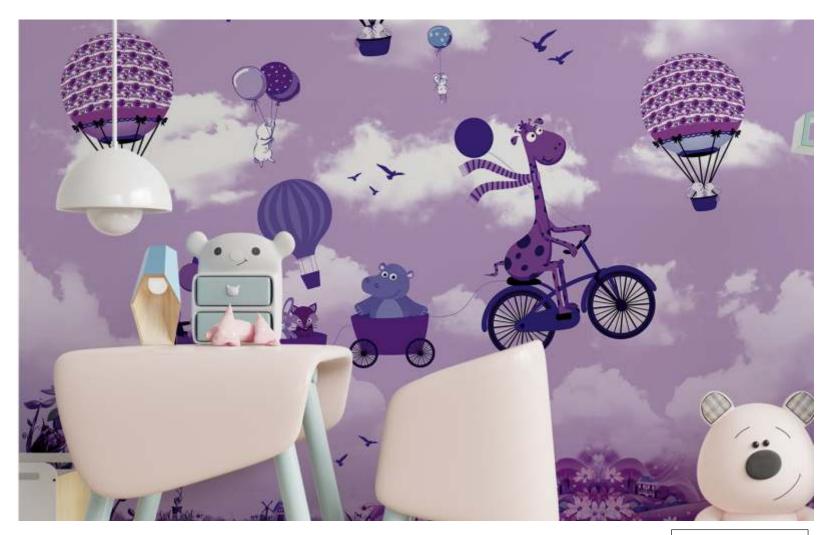

"transform your child's space into a magical wonderland with our enchanting kids room wallpaper! Our delightful designs are a symphony of color and creativity, featuring a lively scene filled with friendly Animals, vibrant rainbows, and whimsical castles. Watch as your little one's imagination takes flight With every glance at this playful wallpaper.

Adorned with cheerful characters like charming elephants, mischievous monkeys, and adorable bunnies, This wallpaper is a visual feast for young minds. Each corner of the room becomes a new adventure, Encouraging storytelling and exploration. The colors are carefully chosen to create a warm and inviting Atmosphere, fostering a sense of joy and comfort.