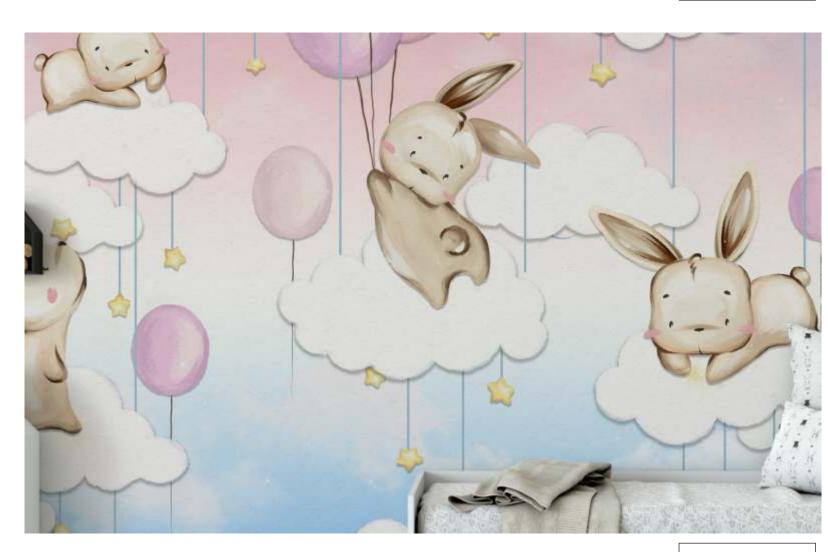

"transform your child's space into a magical wonderland with our enchanting kids room wallpaper! Our delightful designs are a symphony of color and creativity, featuring a lively scene filled with friendly Animals, vibrant rainbows, and whimsical castles. Watch as your little one's imagination takes flight With every glance at this playful wallpaper.

Adorned with cheerful characters like charming elephants, mischievous monkeys, and adorable bunnies, This wallpaper is a visual feast for young minds. Each corner of the room becomes a new adventure, Encouraging storytelling and exploration. The colors are carefully chosen to create a warm and inviting Atmosphere, fostering a sense of joy and comfort.

The wallpaper is not just a decoration; it's a portal to a world of dreams and possibilities. Your child will be delighted to drift off to sleep surrounded by these delightful images, and waking up to The magic of their own imagination. As they grow, the wallpaper becomes a cherished backdrop for Countless playdates, homework sessions, and moments of creativity.