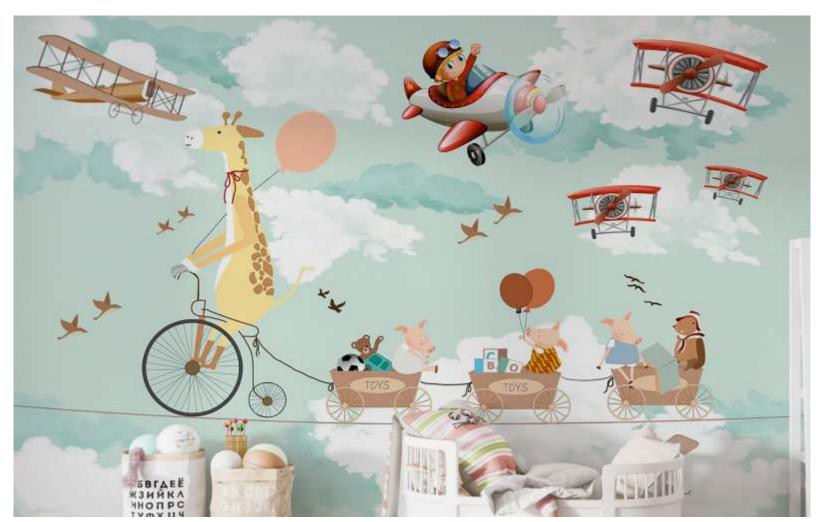

"transform your child's space into a magical wonderland with our enchanting kids room wallpaper! Our delightful designs are a symphony of color and creativity, featuring a lively scene filled with friendly Animals, vibrant rainbows, and whimsical castles. Watch as your little one's imagination takes flight With every glance at this playful wallpaper.

Adorned with cheerful characters like charming elephants, mischievous monkeys, and adorable bunnies, This wallpaper is a visual feast for young minds. Each corner of the room becomes a new adventure, Encouraging storytelling and exploration. The colors are carefully chosen to create a warm and inviting Atmosphere, fostering a sense of joy and comfort.

The wallpaper is not just a decoration; it's a portal to a world of dreams and possibilities. Your child will be delighted to drift off to sleep surrounded by these delightful images, and waking up to The magic of their own imagination. As they grow, the wallpaper becomes a cherished backdrop for Countless playdates, homework sessions, and moments of creativity.