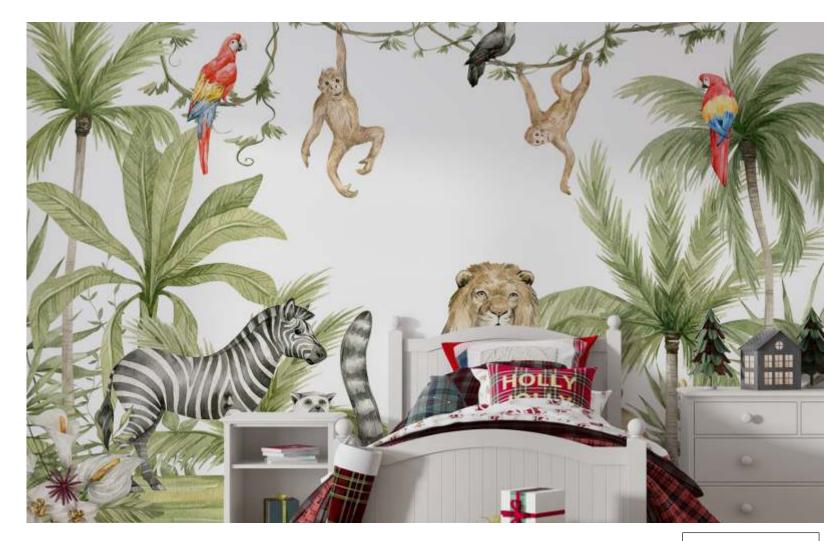

"transform your child's space into a magical wonderland with our enchanting kids room wallpaper! Our delightful designs are a symphony of color and creativity, featuring a lively scene filled with friendly Animals, vibrant rainbows, and whimsical castles. Watch as your little one's imagination takes flight With every glance at this playful wallpaper.

Adorned with cheerful characters like charming elephants, mischievous monkeys, and adorable bunnies, This wallpaper is a visual feast for young minds. Each corner of the room becomes a new adventure, Encouraging storytelling and exploration. The colors are carefully chosen to create a warm and inviting Atmosphere, fostering a sense of joy and comfort.