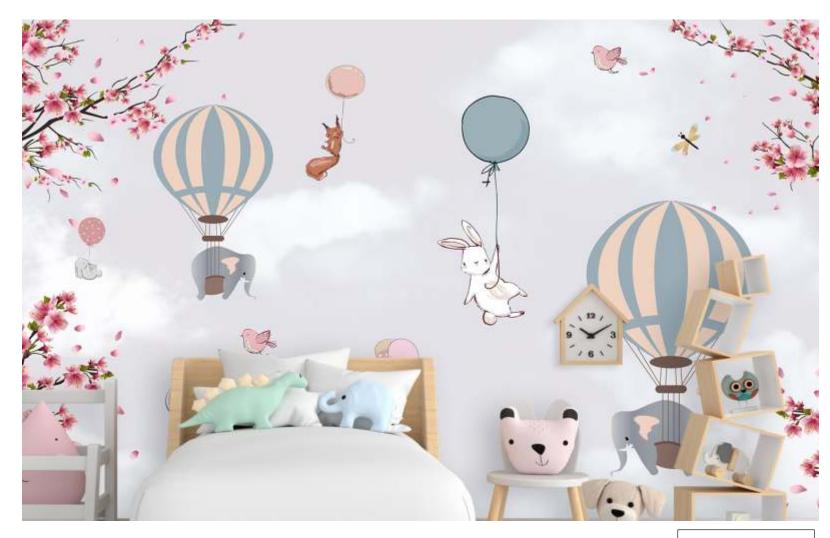

"transform your child's space into a magical wonderland with our enchanting kids room wallpaper! Our delightful designs are a symphony of color and creativity, featuring a lively scene filled with friendly Animals, vibrant rainbows, and whimsical castles. Watch as your little one's imagination takes flight With every glance at this playful wallpaper.

Adorned with cheerful characters like charming elephants, mischievous monkeys, and adorable bunnies, This wallpaper is a visual feast for young minds. Each corner of the room becomes a new adventure, Encouraging storytelling and exploration. The colors are carefully chosen to create a warm and inviting Atmosphere, fostering a sense of joy and comfort.

The wallpaper is not just a decoration; it's a portal to a world of dreams and possibilities. Your child will be delighted to drift off to sleep surrounded by these delightful images, and waking up to The magic of their own imagination. As they grow, the wallpaper becomes a cherished backdrop for Countless playdates, homework sessions, and moments of creativity.