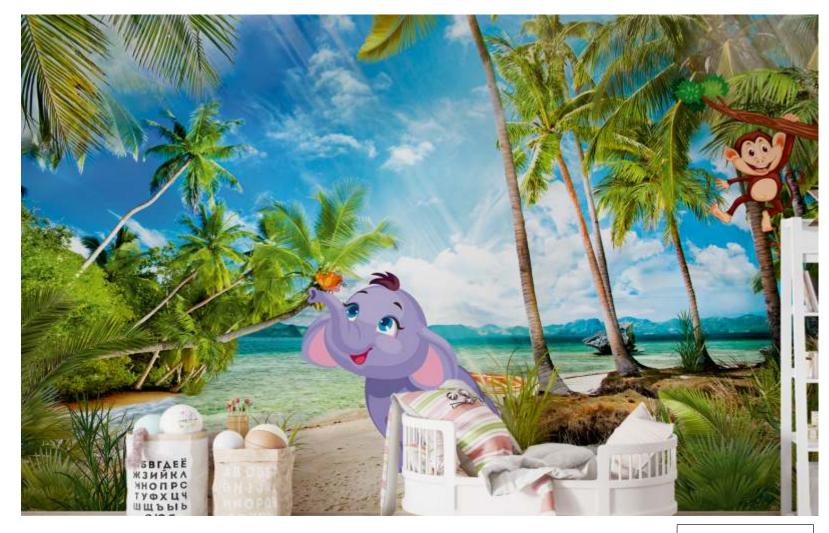

Adorned with cheerful characters like charming elephants, mischievous monkeys, and adorable bunnies, This wallpaper is a visual feast for young minds. Each corner of the room becomes a new adventure, Encouraging storytelling and exploration. The colors are carefully chosen to create a warm and inviting Atmosphere, fostering a sense of joy and comfort.