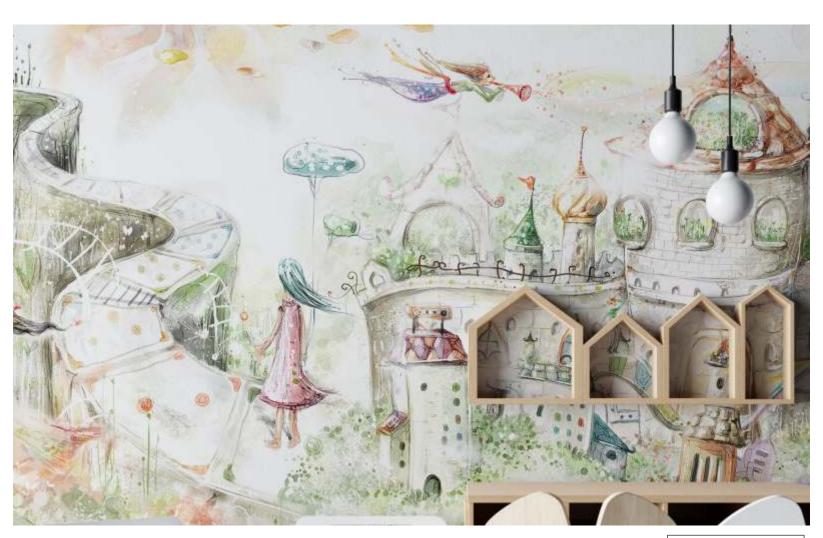

"transform your child's space into a magical wonderland with our enchanting kids room wallpaper! Our delightful designs are a symphony of color and creativity, featuring a lively scene filled with friendly Animals, vibrant rainbows, and whimsical castles. Watch as your little one's imagination takes flight With every glance at this playful wallpaper.

Adorned with cheerful characters like charming elephants, mischievous monkeys, and adorable bunnies, This wallpaper is a visual feast for young minds. Each corner of the room becomes a new adventure, Encouraging storytelling and exploration. The colors are carefully chosen to create a warm and inviting Atmosphere, fostering a sense of joy and comfort.

The wallpaper is not just a decoration; it's a portal to a world of dreams and possibilities. Your child will be delighted to drift off to sleep surrounded by these delightful images, and waking up to The magic of their own imagination. As they grow, the wallpaper becomes a cherished backdrop for Countless playdates, homework sessions, and moments of creativity.