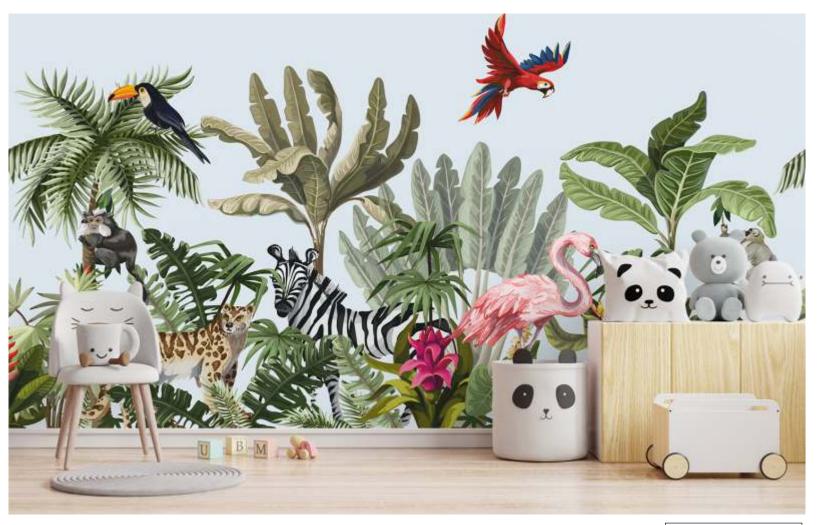

"transform your child's space into a magical wonderland with our enchanting kids room wallpaper! Our delightful designs are a symphony of color and creativity, featuring a lively scene filled with friendly Animals, vibrant rainbows, and whimsical castles. Watch as your little one's imagination takes flight With every glance at this playful wallpaper.

Adorned with cheerful characters like charming elephants, mischievous monkeys, and adorable bunnies, This wallpaper is a visual feast for young minds. Each corner of the room becomes a new adventure, Encouraging storytelling and exploration. The colors are carefully chosen to create a warm and inviting Atmosphere, fostering a sense of joy and comfort.