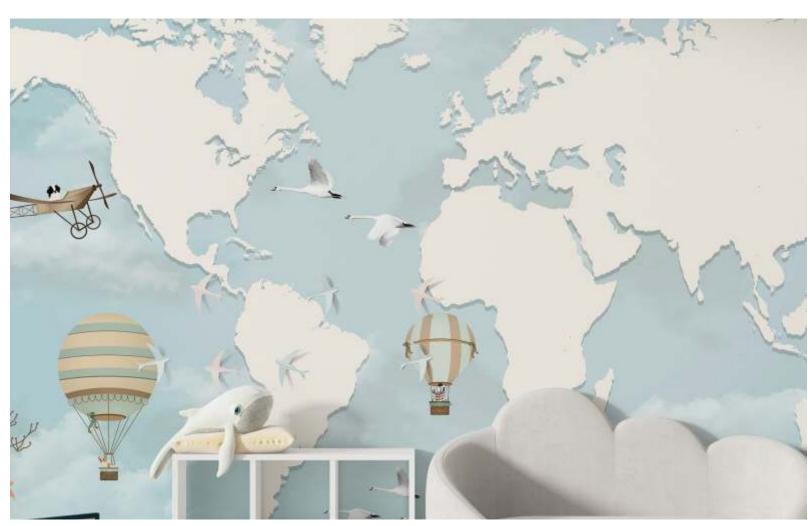

"transform your child's space into a magical wonderland with our enchanting kids room wallpaper! Our delightful designs are a symphony of color and creativity, featuring a lively scene filled with friendly Animals, vibrant rainbows, and whimsical castles. Watch as your little one's imagination takes flight With every glance at this playful wallpaper.

Adorned with cheerful characters like charming elephants, mischievous monkeys, and adorable bunnies, This wallpaper is a visual feast for young minds. Each corner of the room becomes a new adventure, Encouraging storytelling and exploration. The colors are carefully chosen to create a warm and inviting Atmosphere, fostering a sense of joy and comfort.

The wallpaper is not just a decoration; it's a portal to a world of dreams and possibilities. Your child will be delighted to drift off to sleep surrounded by these delightful images, and waking up to The magic of their own imagination. As they grow, the wallpaper becomes a cherished backdrop for Countless playdates, homework sessions, and moments of creativity.