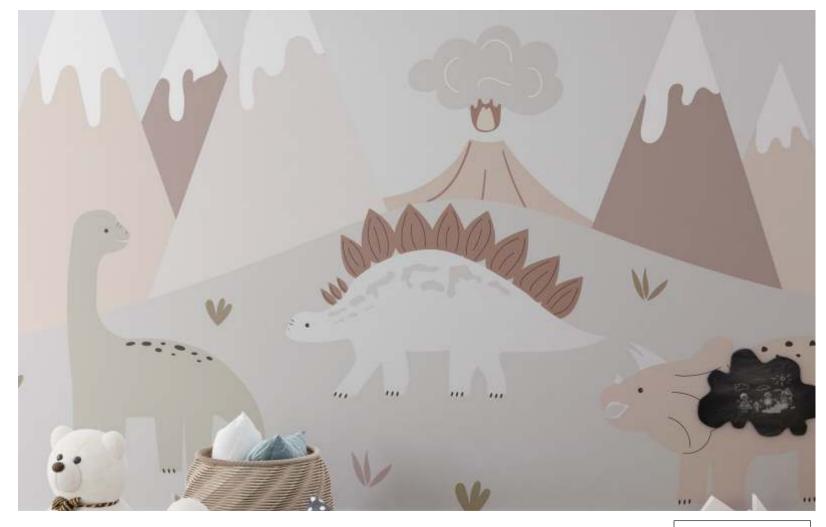

"transform your child's space into a magical wonderland with our enchanting kids room wallpaper! Our delightful designs are a symphony of color and creativity, featuring a lively scene filled with friendly Animals, vibrant rainbows, and whimsical castles. Watch as your little one's imagination takes flight With every glance at this playful wallpaper.

Adorned with cheerful characters like charming elephants, mischievous monkeys, and adorable bunnies, This wallpaper is a visual feast for young minds. Each corner of the room becomes a new adventure, Encouraging storytelling and exploration. The colors are carefully chosen to create a warm and inviting Atmosphere, fostering a sense of joy and comfort.

The wallpaper is not just a decoration; it's a portal to a world of dreams and possibilities. Your child will be delighted to drift off to sleep surrounded by these delightful images, and waking up to The magic of their own imagination. As they grow, the wallpaper becomes a cherished backdrop for Countless playdates, homework sessions, and moments of creativity.