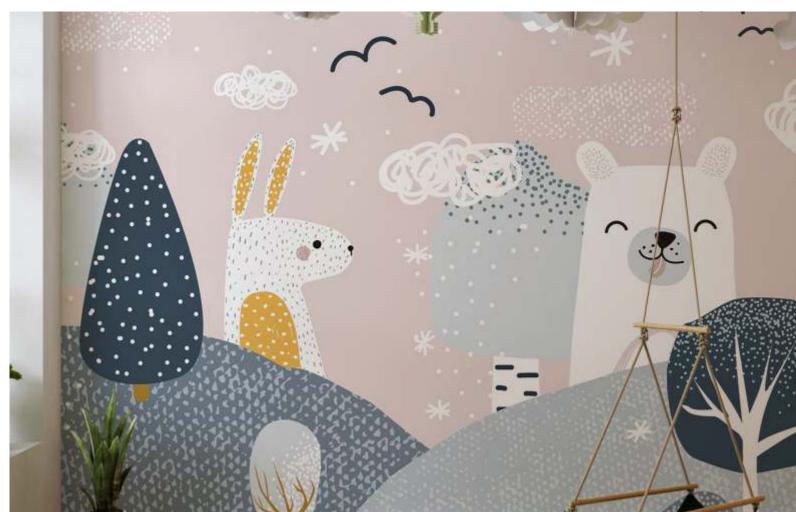

"transform your child's space into a magical wonderland with our enchanting kids room wallpaper! Our delightful designs are a symphony of color and creativity, featuring a lively scene filled with friendly Animals, vibrant rainbows, and whimsical castles. Watch as your little one's imagination takes flight With every glance at this playful wallpaper.

Adorned with cheerful characters like charming elephants, mischievous monkeys, and adorable bunnies, This wallpaper is a visual feast for young minds. Each corner of the room becomes a new adventure, Encouraging storytelling and exploration. The colors are carefully chosen to create a warm and inviting Atmosphere, fostering a sense of joy and comfort.