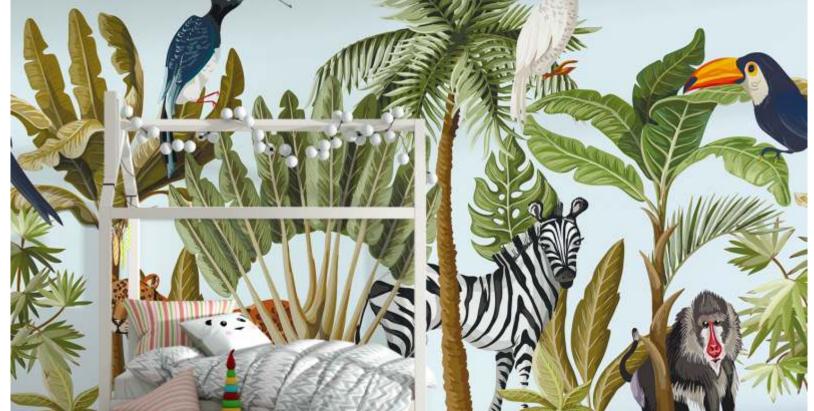

"transform your child's space into a magical wonderland with our enchanting kids room wallpaper! Our delightful designs are a symphony of color and creativity, featuring a lively scene filled with friendly Animals, vibrant rainbows, and whimsical castles. Watch as your little one's imagination takes flight With every glance at this playful wallpaper.

Adorned with cheerful characters like charming elephants, mischievous monkeys, and adorable bunnies, This wallpaper is a visual feast for young minds. Each corner of the room becomes a new adventure, Encouraging storytelling and exploration. The colors are carefully chosen to create a warm and inviting Atmosphere, fostering a sense of joy and comfort.