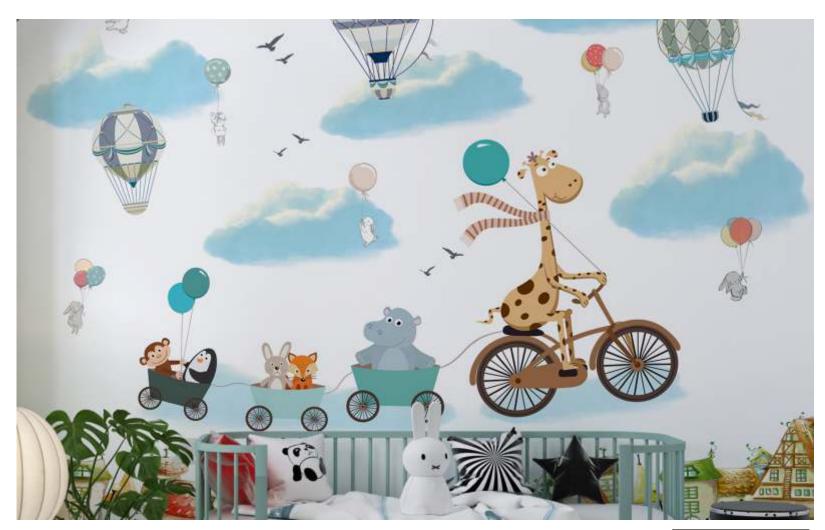

"transform your child's space into a magical wonderland with our enchanting kids room wallpaper! Our delightful designs are a symphony of color and creativity, featuring a lively scene filled with friendly Animals, vibrant rainbows, and whimsical castles. Watch as your little one's imagination takes flight With every glance at this playful wallpaper.

Adorned with cheerful characters like charming elephants, mischievous monkeys, and adorable bunnies, This wallpaper is a visual feast for young minds. Each corner of the room becomes a new adventure, Encouraging storytelling and exploration. The colors are carefully chosen to create a warm and inviting Atmosphere, fostering a sense of joy and comfort.

The wallpaper is not just a decoration; it's a portal to a world of dreams and possibilities. Your child will be delighted to drift off to sleep surrounded by these delightful images, and waking up to The magic of their own imagination. As they grow, the wallpaper becomes a cherished backdrop for Countless playdates, homework sessions, and moments of creativity.

Crafted from high-quality, easy-to-clean materials, our kids room wallpaper is not only a feast for The eyes but also practical for the demands of family life. It's a wonderful investment in creating A space where your child can thrive, learn, and, most importantly, dream. Give the gift of Enchantment to your little one with our kids room wallpaper – where every wall tells a story And every day is an adventure!"