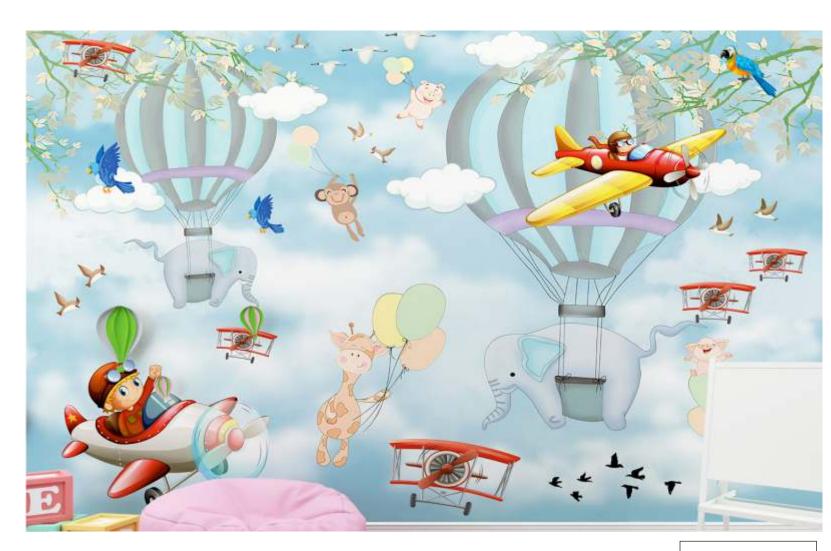

"transform your child's space into a magical wonderland with our enchanting kids room wallpaper! Our delightful designs are a symphony of color and creativity, featuring a lively scene filled with friendly Animals, vibrant rainbows, and whimsical castles. Watch as your little one's imagination takes flight With every glance at this playful wallpaper.

Adorned with cheerful characters like charming elephants, mischievous monkeys, and adorable bunnies, This wallpaper is a visual feast for young minds. Each corner of the room becomes a new adventure, Encouraging storytelling and exploration. The colors are carefully chosen to create a warm and inviting Atmosphere, fostering a sense of joy and comfort.