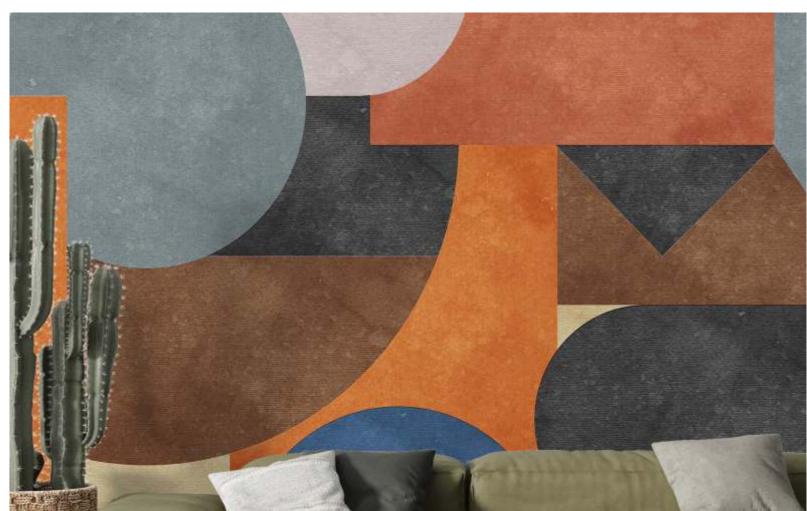

## Geometric, 3dl THEME

Geometric and 3d wallpapers offer a visually stunning and dynamic aesthetic that transforms any Space into a modern and sophisticated environment. Geometric wallpapers often feature intricate Patterns, symmetrical shapes, and vibrant colors, creating a sense of order and balance. These Designs can range from classic tessellations to contemporary abstract arrangements, providing A versatile option for various design preferences.

Both geometric and 3d wallpapers are excellent choices for those seeking to enhance the visual appeal Of their homes, offices, or any other interior setting. These wallpapers are not only visually Striking but also contribute to a modern and contemporary atmosphere, making them ideal For individuals with a taste for cutting-edge design. Whether used as accent walls or to Cover entire rooms, geometric and 3d wallpapers are sure to captivate and inspire, providing a Unique and stylish backdrop for any space.