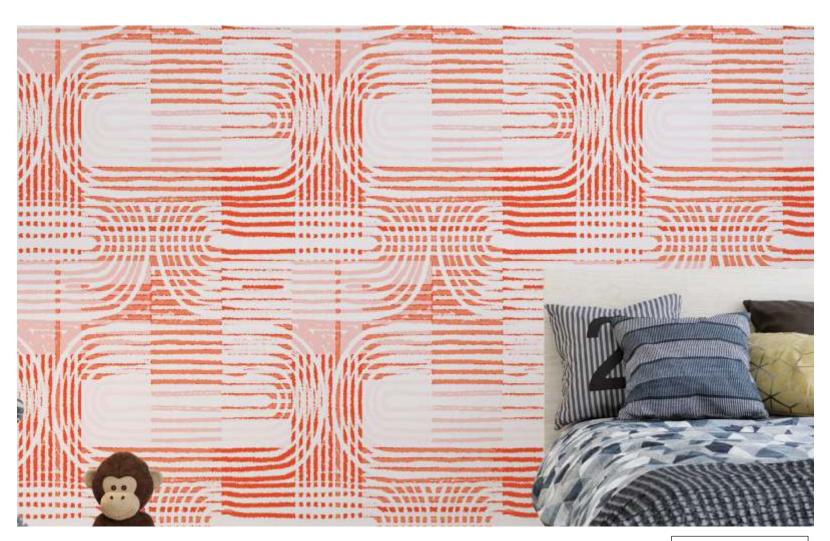

On the other hand, 3d wallpapers utilize optical illusions, depth perception, and intricate detailing to Give the impression of three-dimensional space. These wallpapers create a sense of depth and realism, Bringing flat surfaces to life with captivating textures and perspectives. From geometric illusions to lifelike Representations of objects, 3d wallpapers add a captivating and immersive dimension to interior spaces.