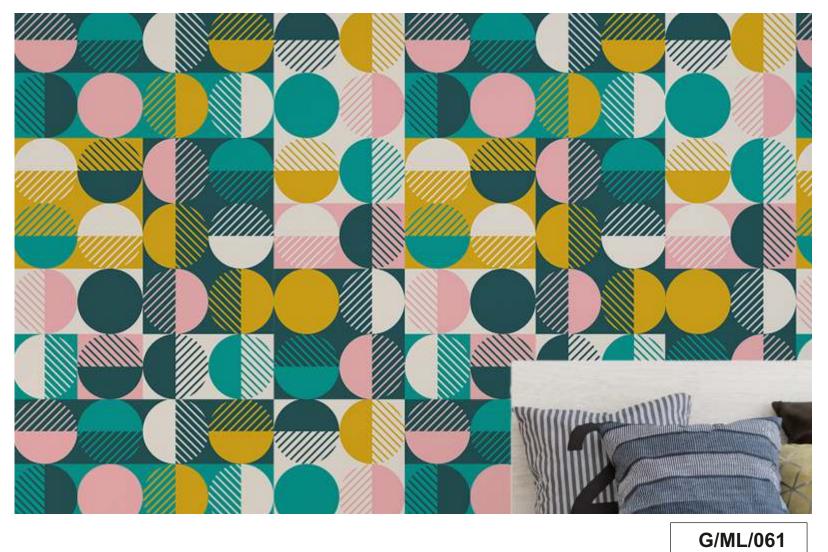

## Geometric, 3dl THEME

Geometric and 3d wallpapers offer a visually stunning and dynamic aesthetic that transforms any Space into a modern and sophisticated environment. Geometric wallpapers often feature intricate Patterns, symmetrical shapes, and vibrant colors, creating a sense of order and balance. These Designs can range from classic tessellations to contemporary abstract arrangements, providing A versatile option for various design preferences.