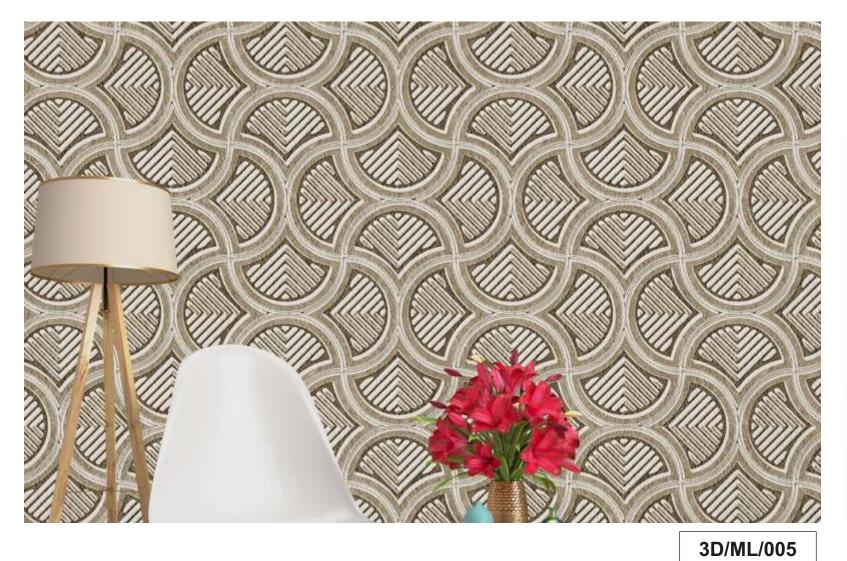

## Geometric, 3dl THEME

Geometric and 3d wallpapers offer a visually stunning and dynamic aesthetic that transforms any Space into a modern and sophisticated environment. Geometric wallpapers often feature intricate Patterns, symmetrical shapes, and vibrant colors, creating a sense of order and balance. These Designs can range from classic tessellations to contemporary abstract arrangements, providing A versatile option for various design preferences.

On the other hand, 3d wallpapers utilize optical illusions, depth perception, and intricate detailing to Give the impression of three-dimensional space. These wallpapers create a sense of depth and realism, Bringing flat surfaces to life with captivating textures and perspectives. From geometric illusions to lifelike Representations of objects, 3d wallpapers add a captivating and immersive dimension to interior spaces.

Both geometric and 3d wallpapers are excellent choices for those seeking to enhance the visual appeal Of their homes, offices, or any other interior setting. These wallpapers are not only visually Striking but also contribute to a modern and contemporary atmosphere, making them ideal For individuals with a taste for cutting-edge design. Whether used as accent walls or to Cover entire rooms, geometric and 3d wallpapers are sure to captivate and inspire, providing a Unique and stylish backdrop for any space.