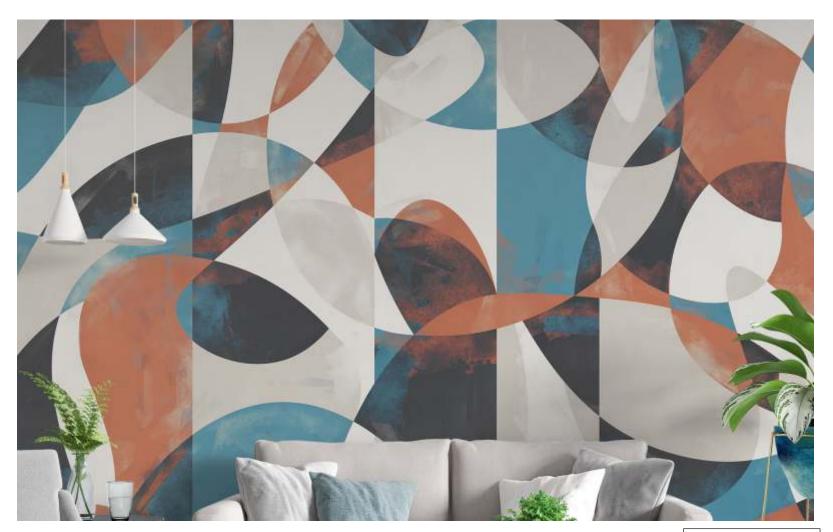

## Geometric, 3dl THEME

Geometric and 3d wallpapers offer a visually stunning and dynamic aesthetic that transforms any Space into a modern and sophisticated environment. Geometric wallpapers often feature intricate Patterns, symmetrical shapes, and vibrant colors, creating a sense of order and balance. These Designs can range from classic tessellations to contemporary abstract arrangements, providing A versatile option for various design preferences.

On the other hand, 3d wallpapers utilize optical illusions, depth perception, and intricate detailing to Give the impression of three-dimensional space. These wallpapers create a sense of depth and realism, Bringing flat surfaces to life with captivating textures and perspectives. From geometric illusions to lifelike Representations of objects, 3d wallpapers add a captivating and immersive dimension to interior spaces.

Both geometric and 3d wallpapers are excellent choices for those seeking to enhance the visual appeal Of their homes, offices, or any other interior setting. These wallpapers are not only visually Striking but also contribute to a modern and contemporary atmosphere, making them ideal For individuals with a taste for cutting-edge design. Whether used as accent walls or to Cover entire rooms, geometric and 3d wallpapers are sure to captivate and inspire, providing a Unique and stylish backdrop for any space.