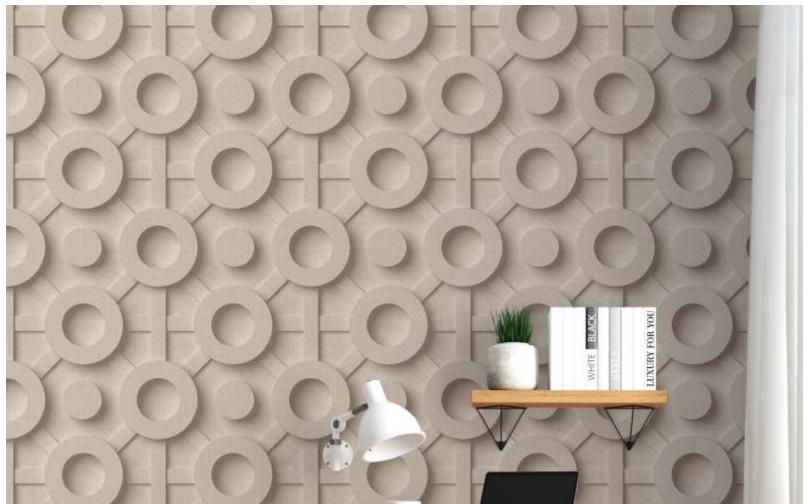

## Geometric, 3dl THEME

Geometric and 3d wallpapers offer a visually stunning and dynamic aesthetic that transforms any Space into a modern and sophisticated environment. Geometric wallpapers often feature intricate Patterns, symmetrical shapes, and vibrant colors, creating a sense of order and balance. These Designs can range from classic tessellations to contemporary abstract arrangements, providing A versatile option for various design preferences.

On the other hand, 3d wallpapers utilize optical illusions, depth perception, and intricate detailing to Give the impression of three-dimensional space. These wallpapers create a sense of depth and realism, Bringing flat surfaces to life with captivating textures and perspectives. From geometric illusions to lifelike Representations of objects, 3d wallpapers add a captivating and immersive dimension to interior spaces.

Both geometric and 3d wallpapers are excellent choices for those seeking to enhance the visual appeal Of their homes, offices, or any other interior setting. These wallpapers are not only visually Striking but also contribute to a modern and contemporary atmosphere, making them ideal For individuals with a taste for cutting-edge design. Whether used as accent walls or to Cover entire rooms, geometric and 3d wallpapers are sure to captivate and inspire, providing a Unique and stylish backdrop for any space.