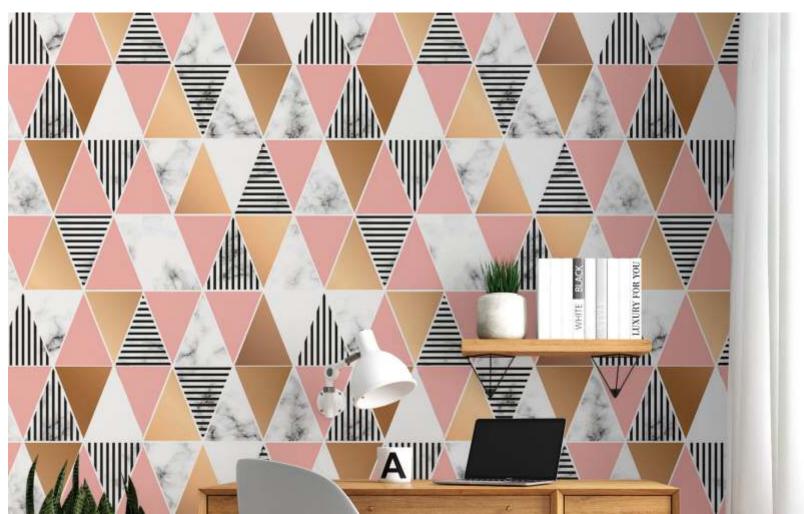

## Geometric, 3dl THEME

Geometric and 3d wallpapers offer a visually stunning and dynamic aesthetic that transforms any Space into a modern and sophisticated environment. Geometric wallpapers often feature intricate Patterns, symmetrical shapes, and vibrant colors, creating a sense of order and balance. These Designs can range from classic tessellations to contemporary abstract arrangements, providing A versatile option for various design preferences.