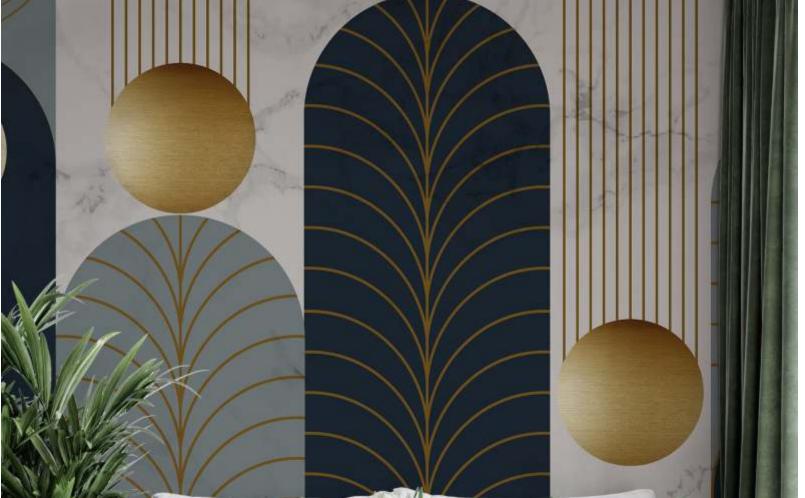

## Geometric, 3dl THEME

Geometric and 3d wallpapers offer a visually stunning and dynamic aesthetic that transforms any Space into a modern and sophisticated environment. Geometric wallpapers often feature intricate Patterns, symmetrical shapes, and vibrant colors, creating a sense of order and balance. These Designs can range from classic tessellations to contemporary abstract arrangements, providing A versatile option for various design preferences.

On the other hand, 3d wallpapers utilize optical illusions, depth perception, and intricate detailing to Give the impression of three-dimensional space. These wallpapers create a sense of depth and realism, Bringing flat surfaces to life with captivating textures and perspectives. From geometric illusions to lifelike Representations of objects, 3d wallpapers add a captivating and immersive dimension to interior spaces.

Both geometric and 3d wallpapers are excellent choices for those seeking to enhance the visual appeal Of their homes, offices, or any other interior setting. These wallpapers are not only visually Striking but also contribute to a modern and contemporary atmosphere, making them ideal For individuals with a taste for cutting-edge design. Whether used as accent walls or to Cover entire rooms, geometric and 3d wallpapers are sure to captivate and inspire, providing a Unique and stylish backdrop for any space.