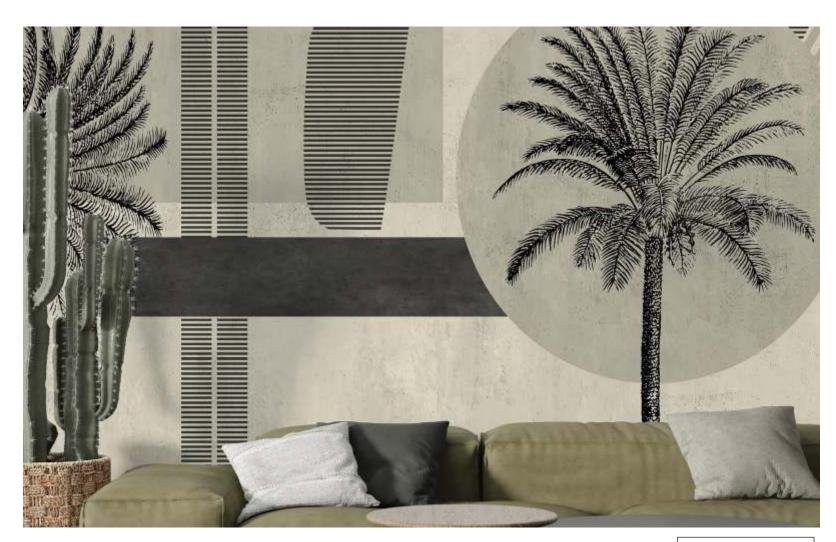

## Geometric, 3dl THEME

Geometric and 3d wallpapers offer a visually stunning and dynamic aesthetic that transforms any Space into a modern and sophisticated environment. Geometric wallpapers often feature intricate Patterns, symmetrical shapes, and vibrant colors, creating a sense of order and balance. These Designs can range from classic tessellations to contemporary abstract arrangements, providing A versatile option for various design preferences.

On the other hand, 3d wallpapers utilize optical illusions, depth perception, and intricate detailing to Give the impression of three-dimensional space. These wallpapers create a sense of depth and realism, Bringing flat surfaces to life with captivating textures and perspectives. From geometric illusions to lifelike Representations of objects, 3d wallpapers add a captivating and immersive dimension to interior spaces.

Both geometric and 3d wallpapers are excellent choices for those seeking to enhance the visual appeal Of their homes, offices, or any other interior setting. These wallpapers are not only visually Striking but also contribute to a modern and contemporary atmosphere, making them ideal For individuals with a taste for cutting-edge design. Whether used as accent walls or to Cover entire rooms, geometric and 3d wallpapers are sure to captivate and inspire, providing a Unique and stylish backdrop for any space.