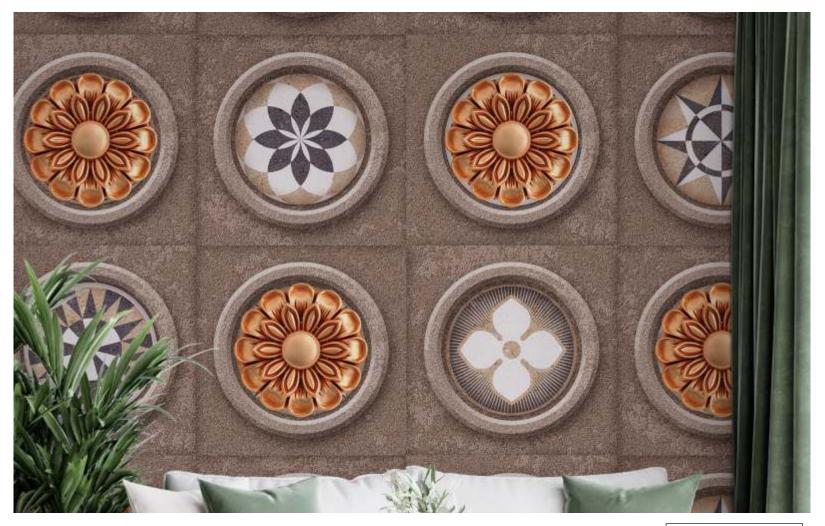

## Geometric, 3dl THEME

Geometric and 3d wallpapers offer a visually stunning and dynamic aesthetic that transforms any Space into a modern and sophisticated environment. Geometric wallpapers often feature intricate Patterns, symmetrical shapes, and vibrant colors, creating a sense of order and balance. These Designs can range from classic tessellations to contemporary abstract arrangements, providing A versatile option for various design preferences.