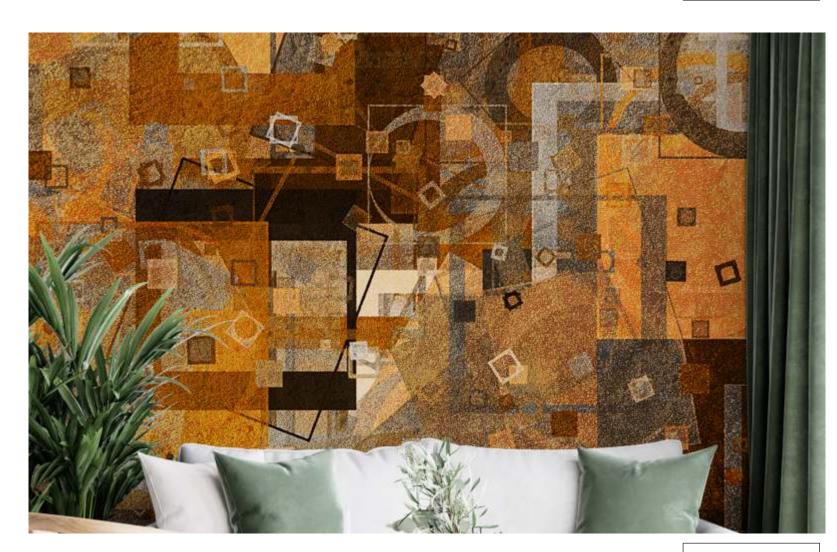

## Geometric, 3dl THEME

Geometric and 3d wallpapers offer a visually stunning and dynamic aesthetic that transforms any Space into a modern and sophisticated environment. Geometric wallpapers often feature intricate Patterns, symmetrical shapes, and vibrant colors, creating a sense of order and balance. These Designs can range from classic tessellations to contemporary abstract arrangements, providing A versatile option for various design preferences.

On the other hand, 3d wallpapers utilize optical illusions, depth perception, and intricate detailing to Give the impression of three-dimensional space. These wallpapers create a sense of depth and realism, Bringing flat surfaces to life with captivating textures and perspectives. From geometric illusions to lifelike Representations of objects, 3d wallpapers add a captivating and immersive dimension to interior spaces.

Both geometric and 3d wallpapers are excellent choices for those seeking to enhance the visual appeal Of their homes, offices, or any other interior setting. These wallpapers are not only visually Striking but also contribute to a modern and contemporary atmosphere, making them ideal For individuals with a taste for cutting-edge design. Whether used as accent walls or to Cover entire rooms, geometric and 3d wallpapers are sure to captivate and inspire, providing a Unique and stylish backdrop for any space.