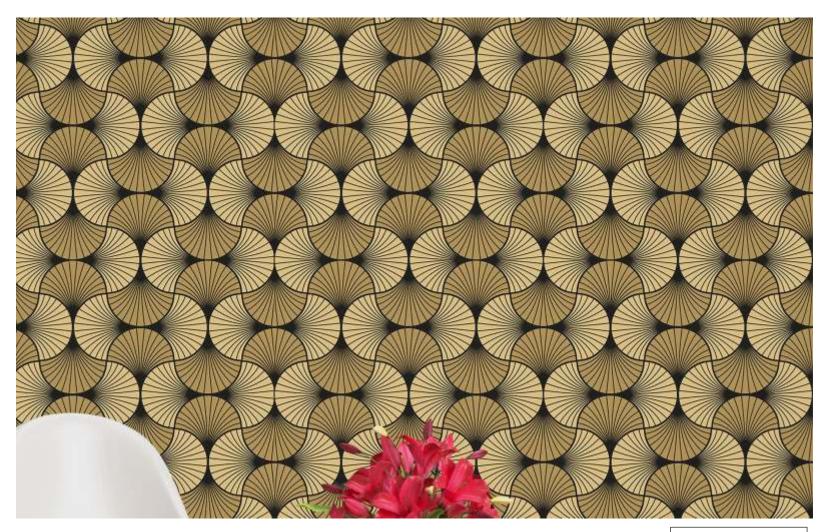

## Geometric, 3dl THEME

Geometric and 3d wallpapers offer a visually stunning and dynamic aesthetic that transforms any Space into a modern and sophisticated environment. Geometric wallpapers often feature intricate Patterns, symmetrical shapes, and vibrant colors, creating a sense of order and balance. These Designs can range from classic tessellations to contemporary abstract arrangements, providing A versatile option for various design preferences.