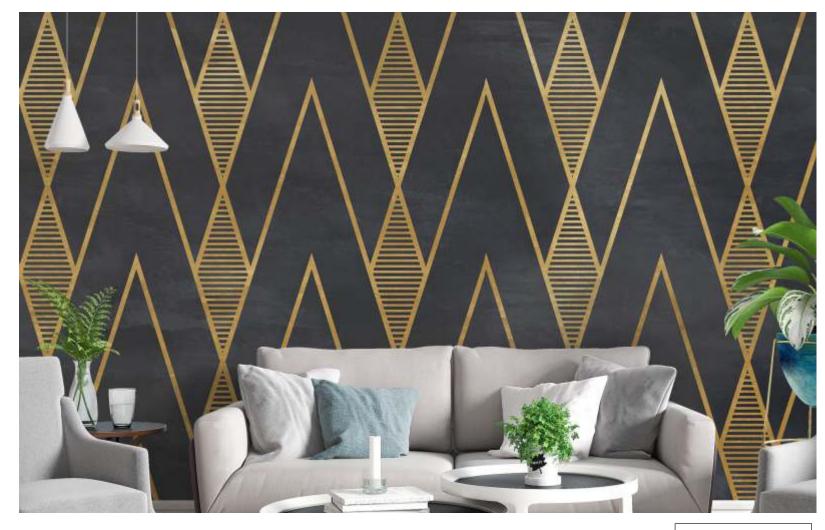

## Geometric, 3dl THEME

Geometric and 3d wallpapers offer a visually stunning and dynamic aesthetic that transforms any Space into a modern and sophisticated environment. Geometric wallpapers often feature intricate Patterns, symmetrical shapes, and vibrant colors, creating a sense of order and balance. These Designs can range from classic tessellations to contemporary abstract arrangements, providing A versatile option for various design preferences.

Both geometric and 3d wallpapers are excellent choices for those seeking to enhance the visual appeal Of their homes, offices, or any other interior setting. These wallpapers are not only visually Striking but also contribute to a modern and contemporary atmosphere, making them ideal For individuals with a taste for cutting-edge design. Whether used as accent walls or to Cover entire rooms, geometric and 3d wallpapers are sure to captivate and inspire, providing a Unique and stylish backdrop for any space.