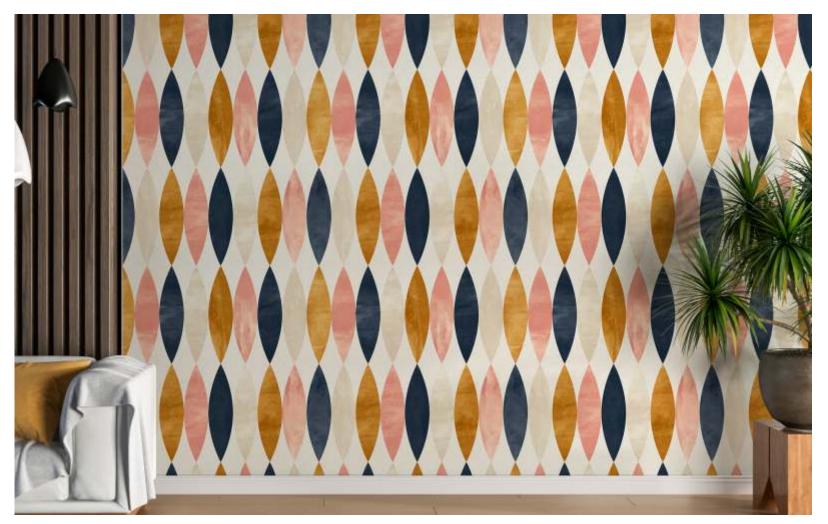

## Geometric, 3dl THEME

Geometric and 3d wallpapers offer a visually stunning and dynamic aesthetic that transforms any Space into a modern and sophisticated environment. Geometric wallpapers often feature intricate Patterns, symmetrical shapes, and vibrant colors, creating a sense of order and balance. These Designs can range from classic tessellations to contemporary abstract arrangements, providing A versatile option for various design preferences.