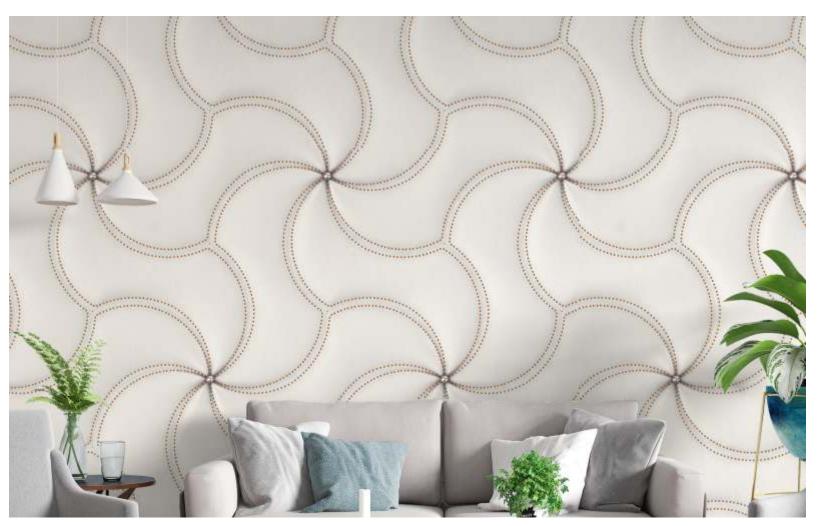

## Geometric, 3dl THEME

Geometric and 3d wallpapers offer a visually stunning and dynamic aesthetic that transforms any Space into a modern and sophisticated environment. Geometric wallpapers often feature intricate Patterns, symmetrical shapes, and vibrant colors, creating a sense of order and balance. These Designs can range from classic tessellations to contemporary abstract arrangements, providing A versatile option for various design preferences.

On the other hand, 3d wallpapers utilize optical illusions, depth perception, and intricate detailing to Give the impression of three-dimensional space. These wallpapers create a sense of depth and realism, Bringing flat surfaces to life with captivating textures and perspectives. From geometric illusions to lifelike Representations of objects, 3d wallpapers add a captivating and immersive dimension to interior spaces.

Both geometric and 3d wallpapers are excellent choices for those seeking to enhance the visual appeal Of their homes, offices, or any other interior setting. These wallpapers are not only visually Striking but also contribute to a modern and contemporary atmosphere, making them ideal For individuals with a taste for cutting-edge design. Whether used as accent walls or to Cover entire rooms, geometric and 3d wallpapers are sure to captivate and inspire, providing a Unique and stylish backdrop for any space.