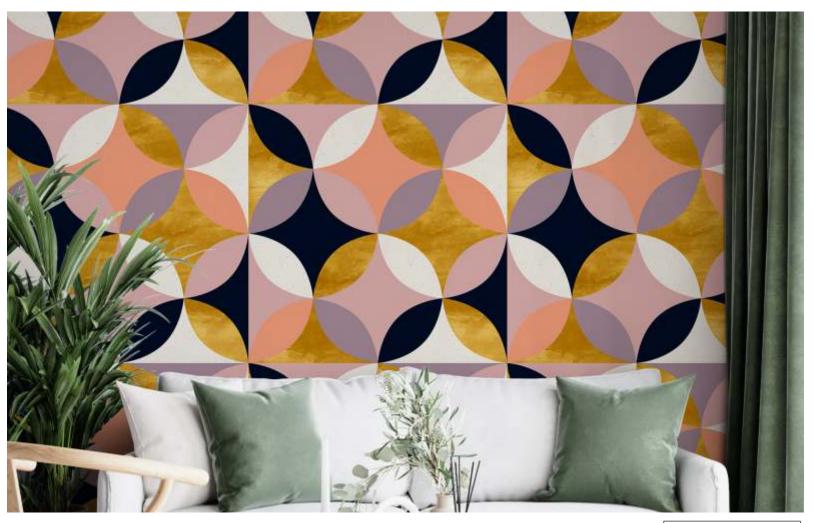

## Geometric, 3dl THEME

Geometric and 3d wallpapers offer a visually stunning and dynamic aesthetic that transforms any Space into a modern and sophisticated environment. Geometric wallpapers often feature intricate Patterns, symmetrical shapes, and vibrant colors, creating a sense of order and balance. These Designs can range from classic tessellations to contemporary abstract arrangements, providing A versatile option for various design preferences.

Both geometric and 3d wallpapers are excellent choices for those seeking to enhance the visual appeal Of their homes, offices, or any other interior setting. These wallpapers are not only visually Striking but also contribute to a modern and contemporary atmosphere, making them ideal For individuals with a taste for cutting-edge design. Whether used as accent walls or to Cover entire rooms, geometric and 3d wallpapers are sure to captivate and inspire, providing a Unique and stylish backdrop for any space.