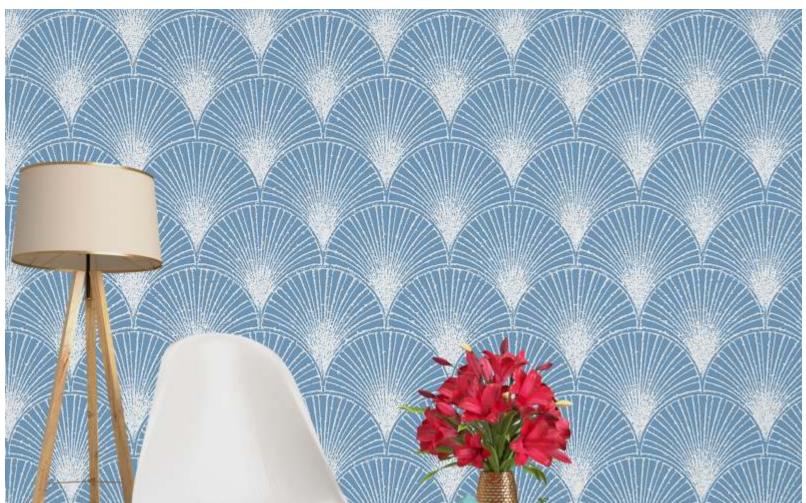

## Geometric, 3dl THEME

Geometric and 3d wallpapers offer a visually stunning and dynamic aesthetic that transforms any Space into a modern and sophisticated environment. Geometric wallpapers often feature intricate Patterns, symmetrical shapes, and vibrant colors, creating a sense of order and balance. These Designs can range from classic tessellations to contemporary abstract arrangements, providing A versatile option for various design preferences.

Both geometric and 3d wallpapers are excellent choices for those seeking to enhance the visual appeal Of their homes, offices, or any other interior setting. These wallpapers are not only visually Striking but also contribute to a modern and contemporary atmosphere, making them ideal For individuals with a taste for cutting-edge design. Whether used as accent walls or to Cover entire rooms, geometric and 3d wallpapers are sure to captivate and inspire, providing a Unique and stylish backdrop for any space.