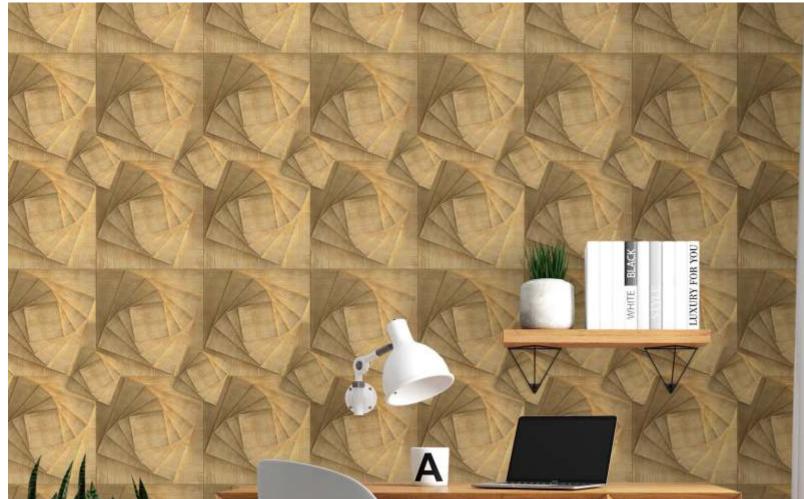

On the other hand, 3d wallpapers utilize optical illusions, depth perception, and intricate detailing to Give the impression of three-dimensional space. These wallpapers create a sense of depth and realism, Bringing flat surfaces to life with captivating textures and perspectives. From geometric illusions to lifelike Representations of objects, 3d wallpapers add a captivating and immersive dimension to interior spaces.