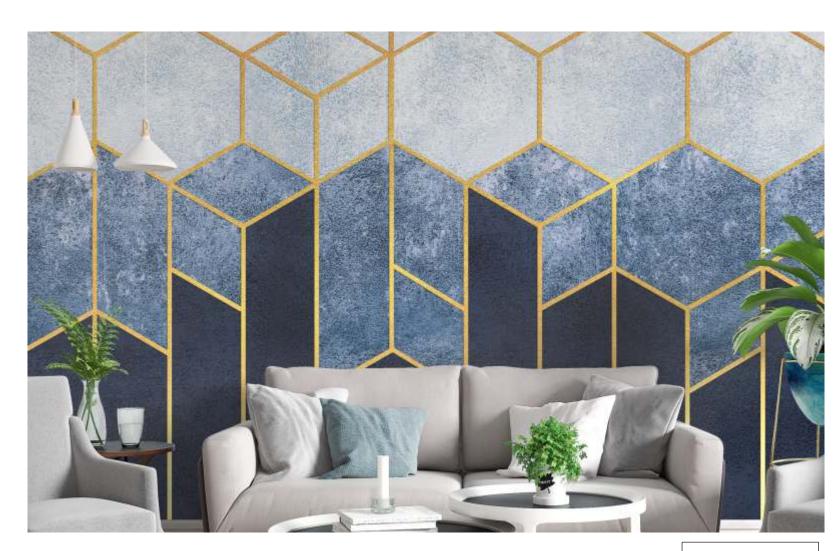

## Geometric, 3dl THEME

Geometric and 3d wallpapers offer a visually stunning and dynamic aesthetic that transforms any Space into a modern and sophisticated environment. Geometric wallpapers often feature intricate Patterns, symmetrical shapes, and vibrant colors, creating a sense of order and balance. These Designs can range from classic tessellations to contemporary abstract arrangements, providing A versatile option for various design preferences.

On the other hand, 3d wallpapers utilize optical illusions, depth perception, and intricate detailing to Give the impression of three-dimensional space. These wallpapers create a sense of depth and realism, Bringing flat surfaces to life with captivating textures and perspectives. From geometric illusions to lifelike Representations of objects, 3d wallpapers add a captivating and immersive dimension to interior spaces.

Both geometric and 3d wallpapers are excellent choices for those seeking to enhance the visual appeal Of their homes, offices, or any other interior setting. These wallpapers are not only visually Striking but also contribute to a modern and contemporary atmosphere, making them ideal For individuals with a taste for cutting-edge design. Whether used as accent walls or to Cover entire rooms, geometric and 3d wallpapers are sure to captivate and inspire, providing a Unique and stylish backdrop for any space.