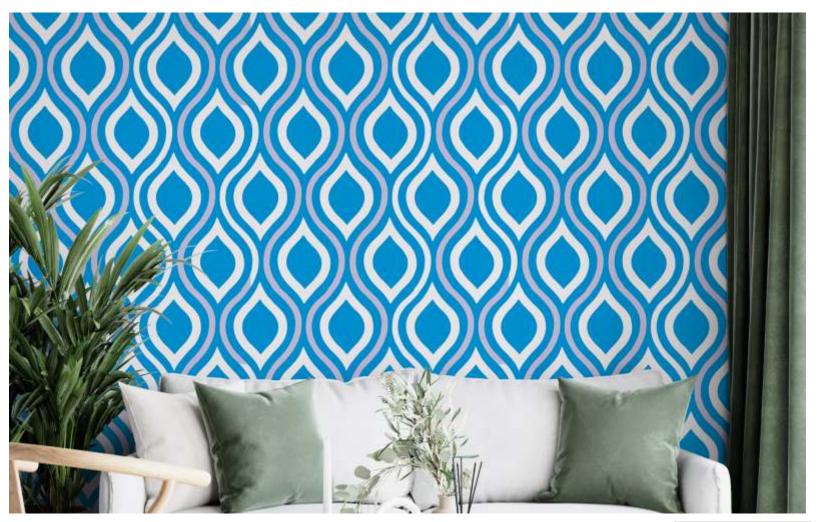

## Geometric, 3dl THEME

Geometric and 3d wallpapers offer a visually stunning and dynamic aesthetic that transforms any Space into a modern and sophisticated environment. Geometric wallpapers often feature intricate Patterns, symmetrical shapes, and vibrant colors, creating a sense of order and balance. These Designs can range from classic tessellations to contemporary abstract arrangements, providing A versatile option for various design preferences.

Both geometric and 3d wallpapers are excellent choices for those seeking to enhance the visual appeal Of their homes, offices, or any other interior setting. These wallpapers are not only visually Striking but also contribute to a modern and contemporary atmosphere, making them ideal For individuals with a taste for cutting-edge design. Whether used as accent walls or to Cover entire rooms, geometric and 3d wallpapers are sure to captivate and inspire, providing a Unique and stylish backdrop for any space.