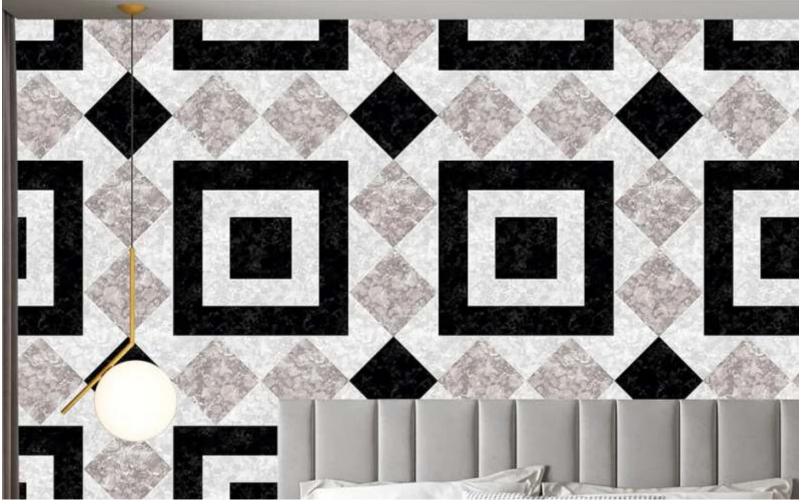

## Geometric, 3dl THEME

Geometric and 3d wallpapers offer a visually stunning and dynamic aesthetic that transforms any Space into a modern and sophisticated environment. Geometric wallpapers often feature intricate Patterns, symmetrical shapes, and vibrant colors, creating a sense of order and balance. These Designs can range from classic tessellations to contemporary abstract arrangements, providing A versatile option for various design preferences.

On the other hand, 3d wallpapers utilize optical illusions, depth perception, and intricate detailing to Give the impression of three-dimensional space. These wallpapers create a sense of depth and realism, Bringing flat surfaces to life with captivating textures and perspectives. From geometric illusions to lifelike Representations of objects, 3d wallpapers add a captivating and immersive dimension to interior spaces.