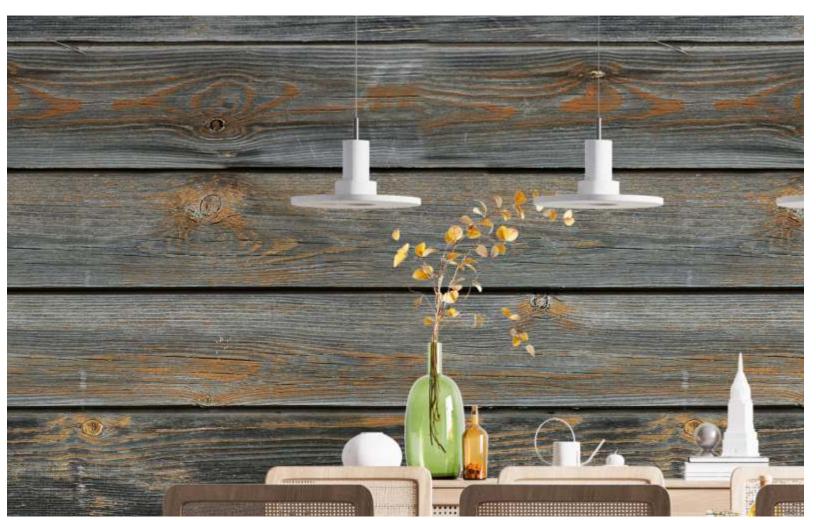

Choosing wooden theme wallpapers can bring a touch of natural warmth and timeless elegance to your space. Here are several compelling reasons why you might consider opting for wooden theme wallpapers:

Warm and cozy atmosphere: wood is inherently associated with warmth and coziness. By incorporating wooden theme wallpapers, you can create a welcoming atmosphere in any room, Making it feel more inviting and comfortable.

Texture and depth: wooden wallpapers often feature realistic textures and patterns that add depth to your walls. This not only enhances the visual appeal of the space but also creates a more dynamic and interesting backdrop.