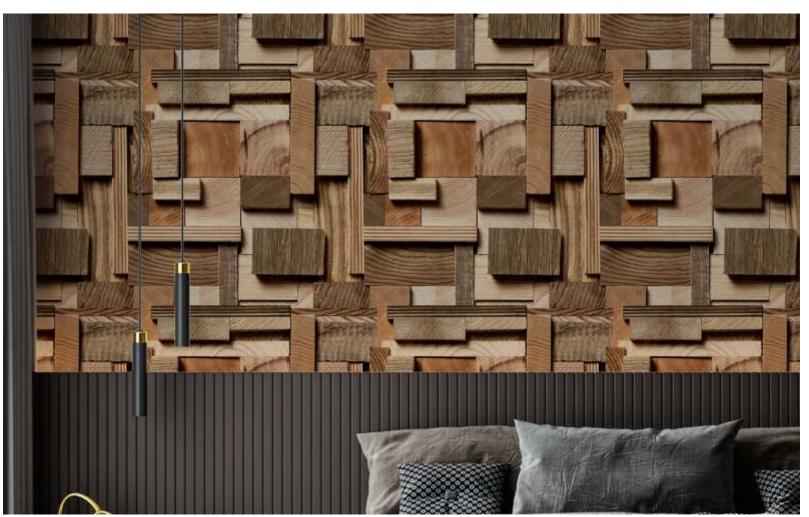

Texture and depth: wooden wallpapers often feature realistic textures and patterns that add depth to your walls. This not only enhances the visual appeal of the space but also creates a more dynamic and interesting backdrop.