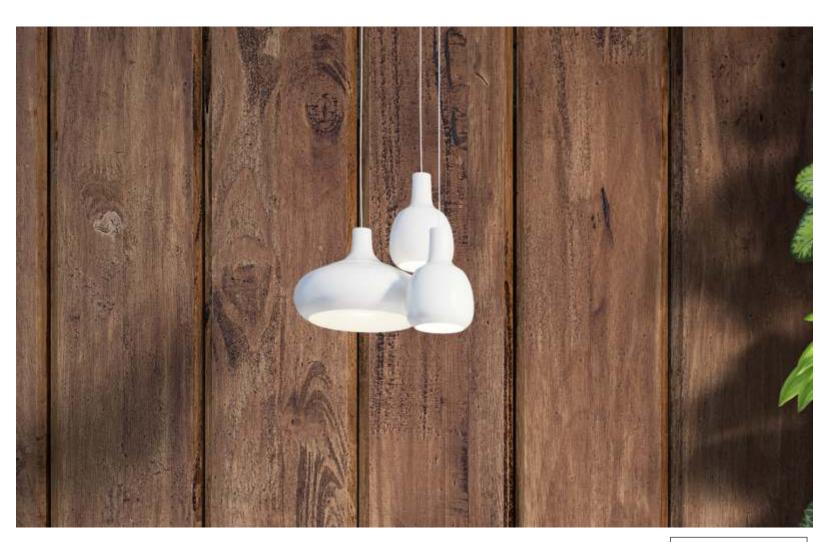

Choosing wooden theme wallpapers can bring a touch of natural warmth and timeless elegance to your space. Here are several compelling reasons why you might consider opting for wooden theme wallpapers:

Warm and cozy atmosphere: wood is inherently associated with warmth and coziness. By incorporating wooden theme wallpapers, you can create a welcoming atmosphere in any room, Making it feel more inviting and comfortable.

Natural connection: the use of wooden themes fosters a connection to nature.

The patterns and textures mimic the organic beauty of wood, bringing a sense of the outdoors into your indoor spaces. This can have a positive impact on well-being and create a calming environment.