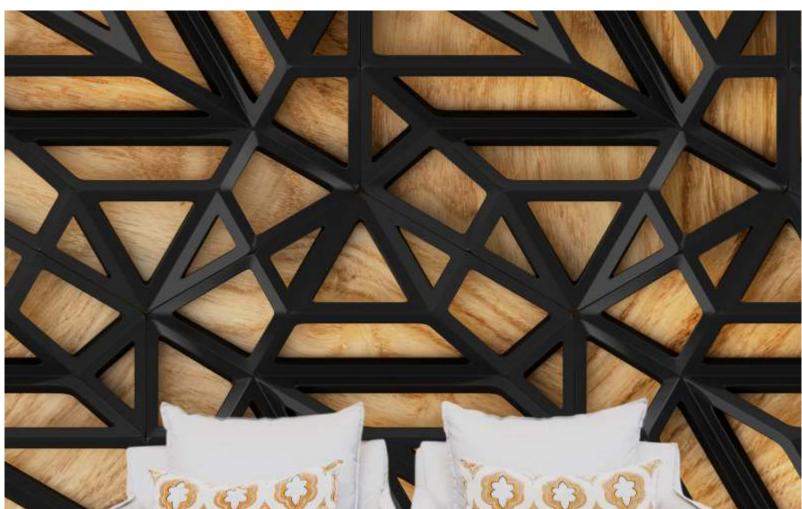

Texture and depth: wooden wallpapers often feature realistic textures and patterns that add depth to your walls. This not only enhances the visual appeal of the space but also creates a more dynamic and interesting backdrop.