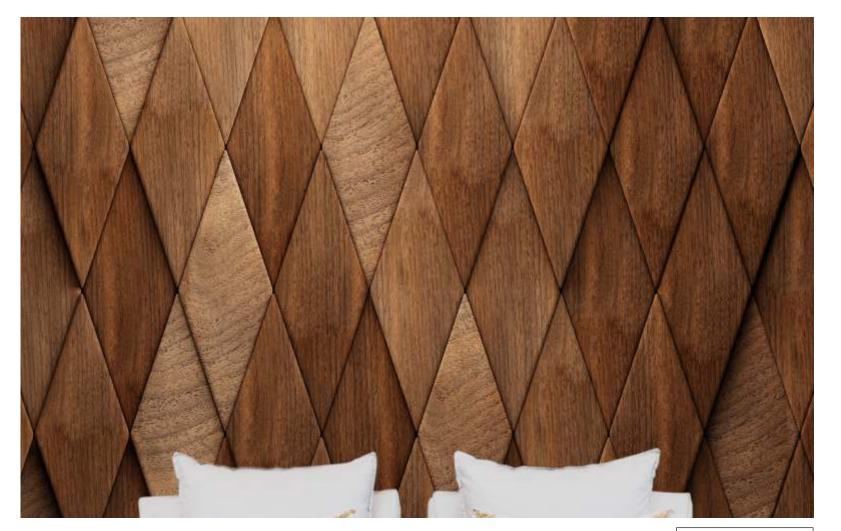

Texture and depth: wooden wallpapers often feature realistic textures and patterns that add depth to your walls. This not only enhances the visual appeal of the space but also creates a more dynamic and interesting backdrop.