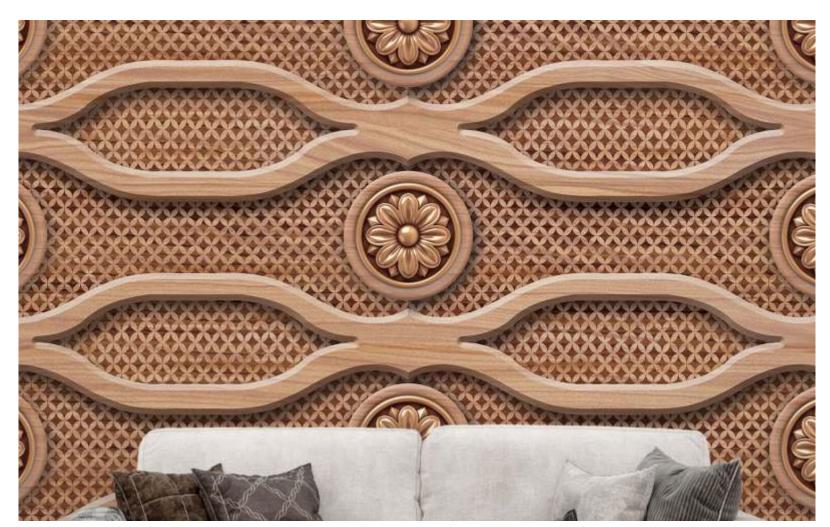

Texture and depth: wooden wallpapers often feature realistic textures and patterns that add depth to your walls. This not only enhances the visual appeal of the space but also creates a more dynamic and interesting backdrop.