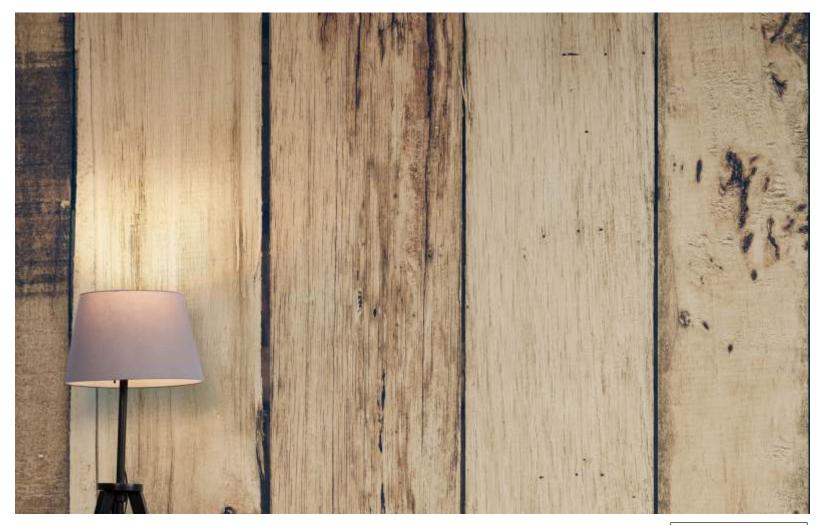

Warm and cozy atmosphere: wood is inherently associated with warmth and coziness. By incorporating wooden theme wallpapers, you can create a welcoming atmosphere in any room, Making it feel more inviting and comfortable.

Texture and depth: wooden wallpapers often feature realistic textures and patterns that add depth to your walls. This not only enhances the visual appeal of the space but also creates a more dynamic and interesting backdrop.