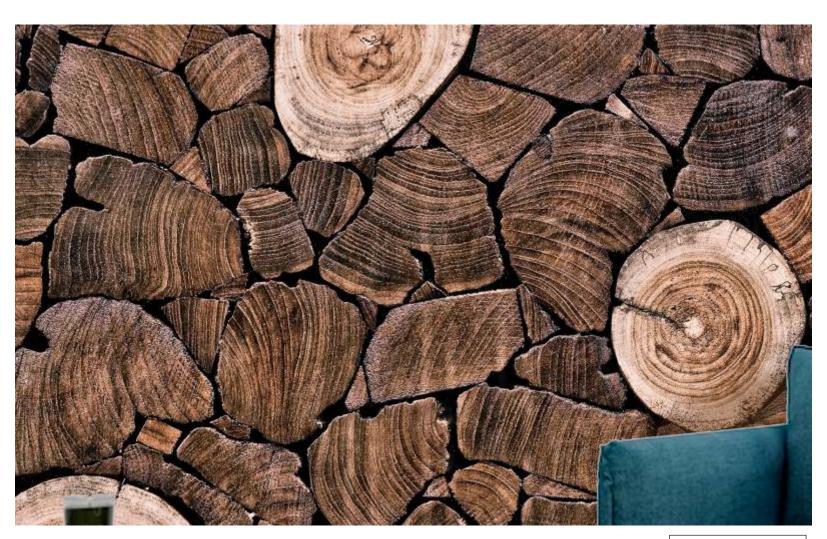

Timeless aesthetics: wooden themes offer a classic and timeless aesthetic that never goes out of style.

Whether you prefer a rustic, traditional, or modern look, wooden wallpapers can effortlessly complement various interior design styles.

Warm and cozy atmosphere: wood is inherently associated with warmth and coziness. By incorporating wooden theme wallpapers, you can create a welcoming atmosphere in any room, Making it feel more inviting and comfortable.

Texture and depth: wooden wallpapers often feature realistic textures and patterns that add depth to your walls. This not only enhances the visual appeal of the space but also creates a more dynamic and interesting backdrop.