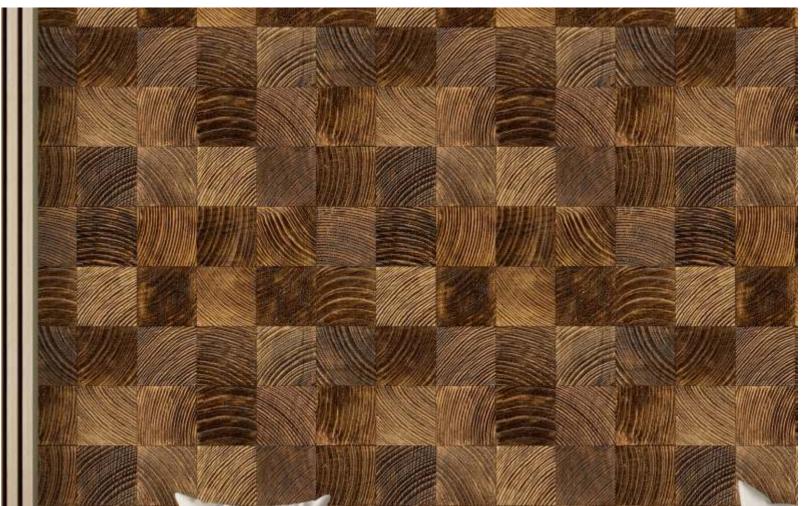

Texture and depth: wooden wallpapers often feature realistic textures and patterns that add depth to your walls. This not only enhances the visual appeal of the space but also creates a more dynamic and interesting backdrop.