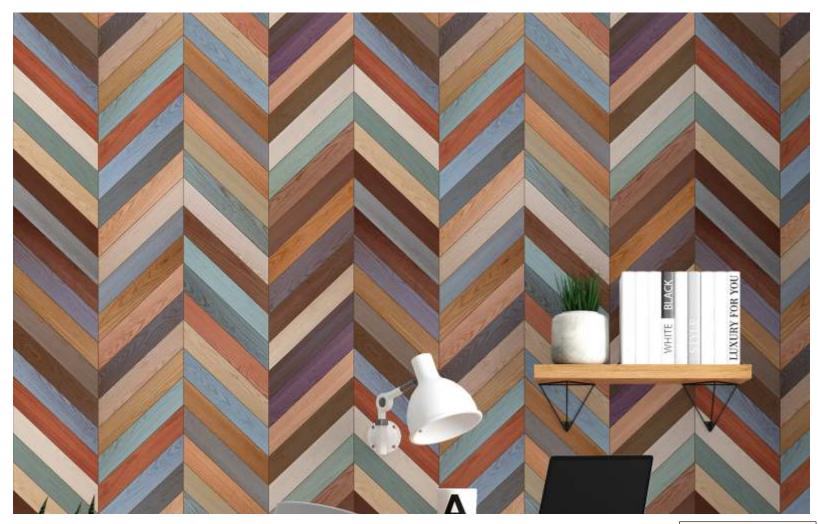

Texture and depth: wooden wallpapers often feature realistic textures and patterns that add depth to your walls. This not only enhances the visual appeal of the space but also creates a more dynamic and interesting backdrop.