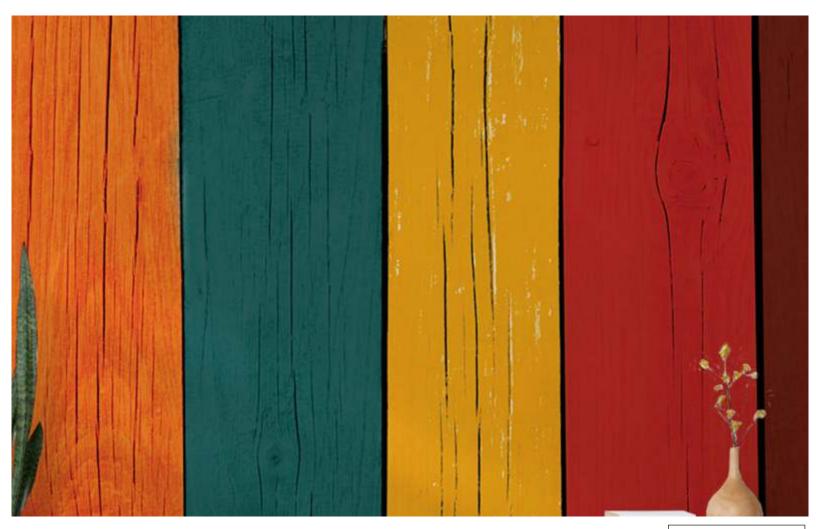

Timeless aesthetics: wooden themes offer a classic and timeless aesthetic that never goes out of style.

Whether you prefer a rustic, traditional, or modern look, wooden wallpapers can effortlessly complement various interior design styles.

Warm and cozy atmosphere: wood is inherently associated with warmth and coziness. By incorporating wooden theme wallpapers, you can create a welcoming atmosphere in any room, Making it feel more inviting and comfortable.

Texture and depth: wooden wallpapers often feature realistic textures and patterns that add depth to your walls. This not only enhances the visual appeal of the space but also creates a more dynamic and interesting backdrop.