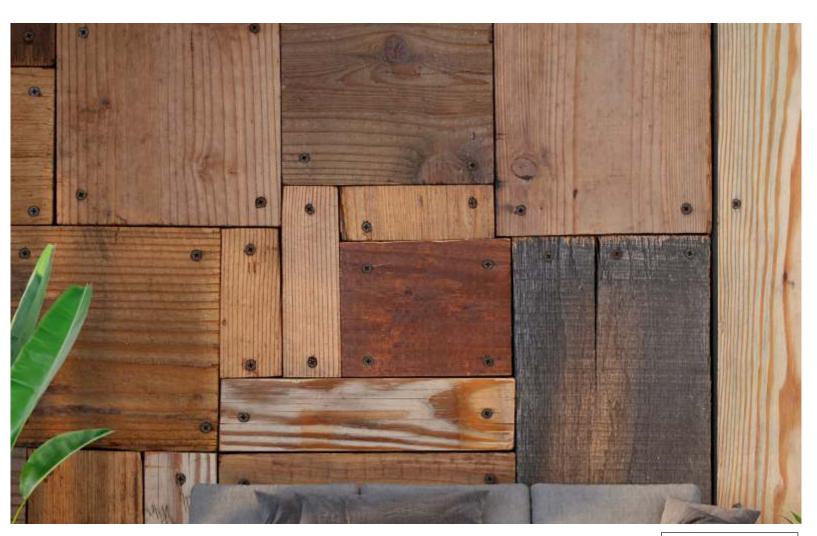

Choosing wooden theme wallpapers can bring a touch of natural warmth and timeless elegance to your space. Here are several compelling reasons why you might consider opting for wooden theme wallpapers:

Natural connection: the use of wooden themes fosters a connection to nature.

The patterns and textures mimic the organic beauty of wood, bringing a sense of the outdoors into your indoor spaces. This can have a positive impact on well-being and create a calming environment.

Texture and depth: wooden wallpapers often feature realistic textures and patterns that add depth to your walls. This not only enhances the visual appeal of the space but also creates a more dynamic and interesting backdrop.