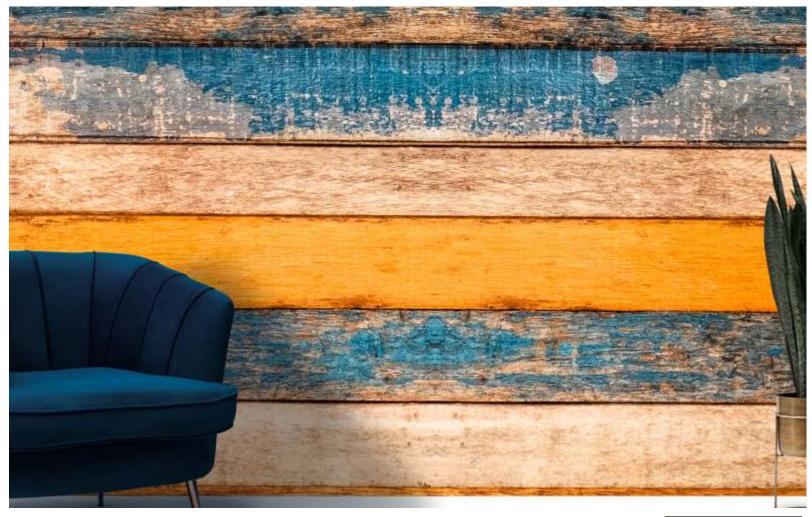

Warm and cozy atmosphere: wood is inherently associated with warmth and coziness. By incorporating wooden theme wallpapers, you can create a welcoming atmosphere in any room, Making it feel more inviting and comfortable.