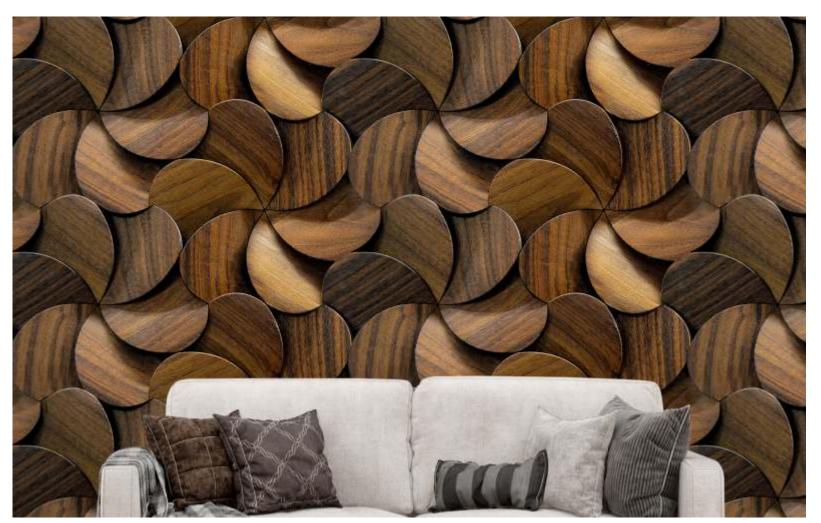

Texture and depth: wooden wallpapers often feature realistic textures and patterns that add depth to your walls. This not only enhances the visual appeal of the space but also creates a more dynamic and interesting backdrop.