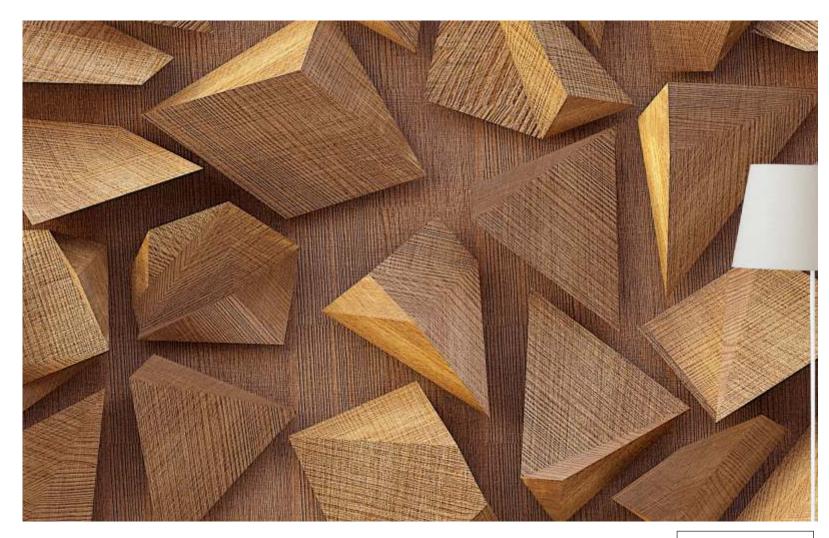

Choosing wooden theme wallpapers can bring a touch of natural warmth and timeless elegance to your space. Here are several compelling reasons why you might consider opting for wooden theme wallpapers:

Texture and depth: wooden wallpapers often feature realistic textures and patterns that add depth to your walls. This not only enhances the visual appeal of the space but also creates a more dynamic and interesting backdrop.