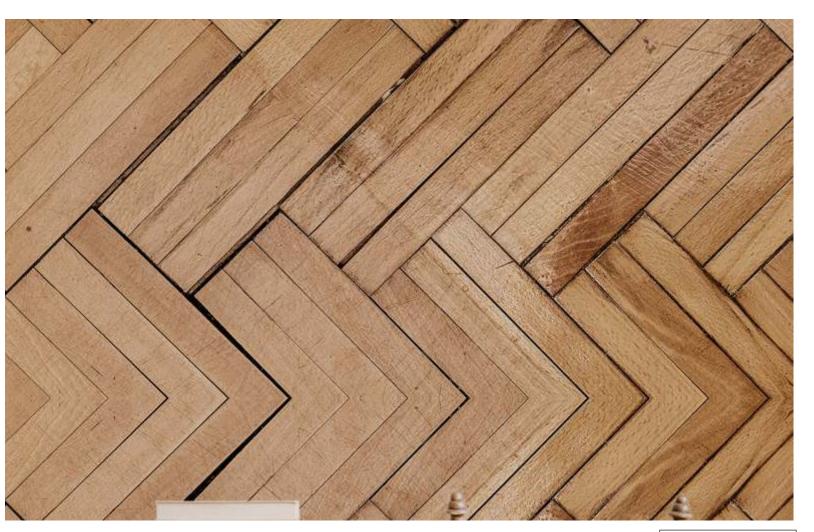

Texture and depth: wooden wallpapers often feature realistic textures and patterns that add depth to your walls. This not only enhances the visual appeal of the space but also creates a more dynamic and interesting backdrop.