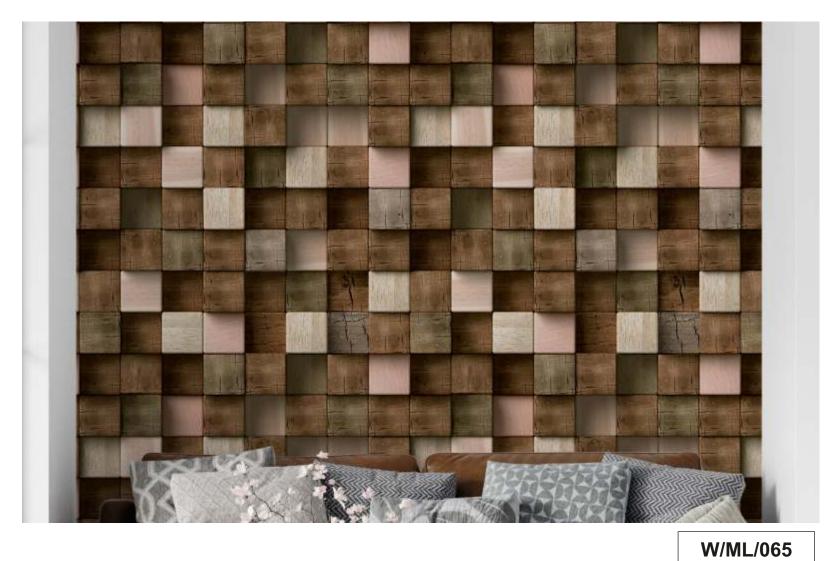

Texture and depth: wooden wallpapers often feature realistic textures and patterns that add depth to your walls. This not only enhances the visual appeal of the space but also creates a more dynamic and interesting backdrop.