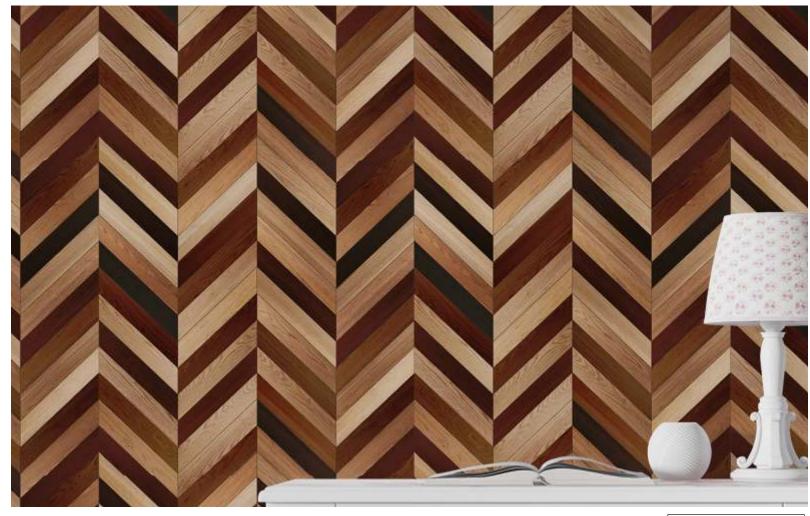

Choosing wooden theme wallpapers can bring a touch of natural warmth and timeless elegance to your space. Here are several compelling reasons why you might consider opting for wooden theme wallpapers:

Timeless aesthetics: wooden themes offer a classic and timeless aesthetic that never goes out of style.

Whether you prefer a rustic, traditional, or modern look, wooden wallpapers can effortlessly complement various interior design styles.

Texture and depth: wooden wallpapers often feature realistic textures and patterns that add depth to your walls. This not only enhances the visual appeal of the space but also creates a more dynamic and interesting backdrop.