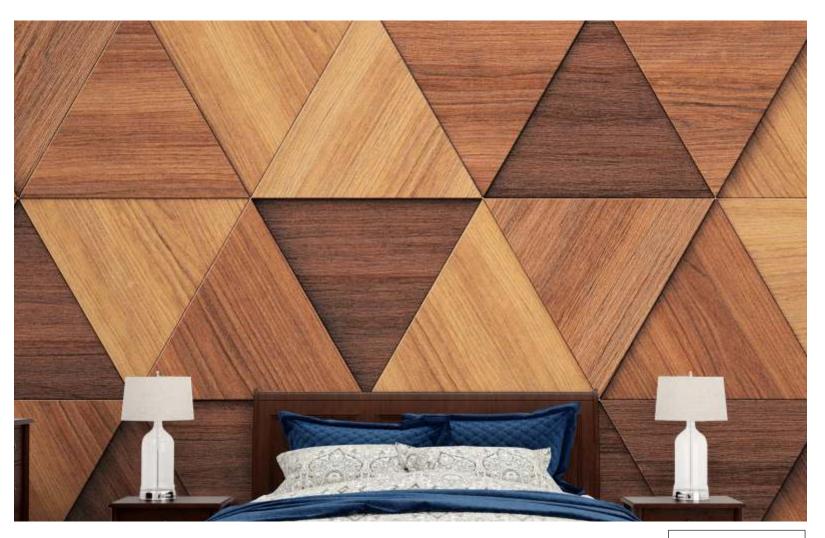

Texture and depth: wooden wallpapers often feature realistic textures and patterns that add depth to your walls. This not only enhances the visual appeal of the space but also creates a more dynamic and interesting backdrop.