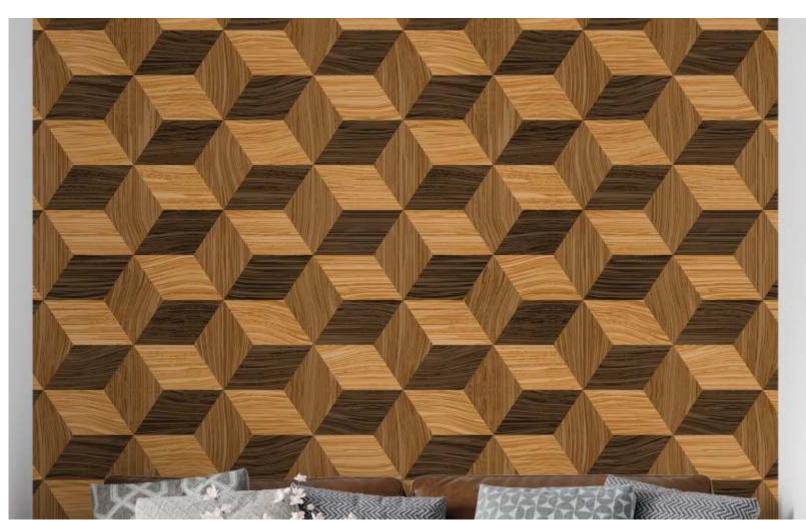

Choosing wooden theme wallpapers can bring a touch of natural warmth and timeless elegance to your space. Here are several compelling reasons why you might consider opting for wooden theme wallpapers:

Timeless aesthetics: wooden themes offer a classic and timeless aesthetic that never goes out of style.

Whether you prefer a rustic, traditional, or modern look, wooden wallpapers can effortlessly complement various interior design styles.

Texture and depth: wooden wallpapers often feature realistic textures and patterns that add depth to your walls. This not only enhances the visual appeal of the space but also creates a more dynamic and interesting backdrop.