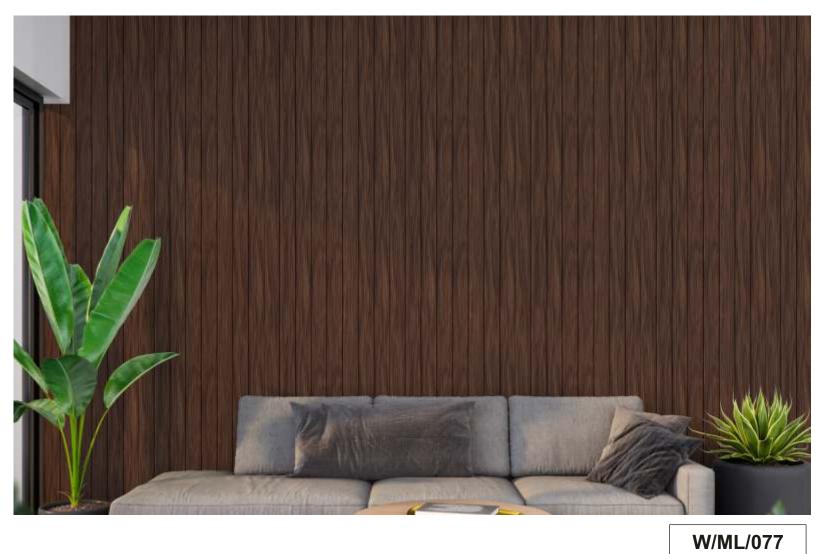

Timeless aesthetics: wooden themes offer a classic and timeless aesthetic that never goes out of style.

Whether you prefer a rustic, traditional, or modern look, wooden wallpapers can effortlessly complement various interior design styles.

Warm and cozy atmosphere: wood is inherently associated with warmth and coziness. By incorporating wooden theme wallpapers, you can create a welcoming atmosphere in any room, Making it feel more inviting and comfortable.

Texture and depth: wooden wallpapers often feature realistic textures and patterns that add depth to your walls. This not only enhances the visual appeal of the space but also creates a more dynamic and interesting backdrop.