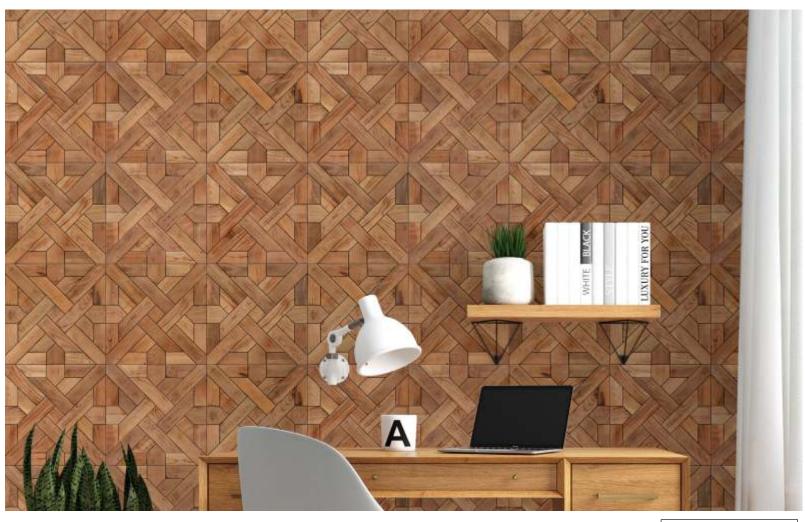

Choosing wooden theme wallpapers can bring a touch of natural warmth and timeless elegance to your space. Here are several compelling reasons why you might consider opting for wooden theme wallpapers:

Timeless aesthetics: wooden themes offer a classic and timeless aesthetic that never goes out of style.

Whether you prefer a rustic, traditional, or modern look, wooden wallpapers can effortlessly complement various interior design styles.

Warm and cozy atmosphere: wood is inherently associated with warmth and coziness. By incorporating wooden theme wallpapers, you can create a welcoming atmosphere in any room, Making it feel more inviting and comfortable.

Texture and depth: wooden wallpapers often feature realistic textures and patterns that add depth to your walls. This not only enhances the visual appeal of the space but also creates a more dynamic and interesting backdrop.