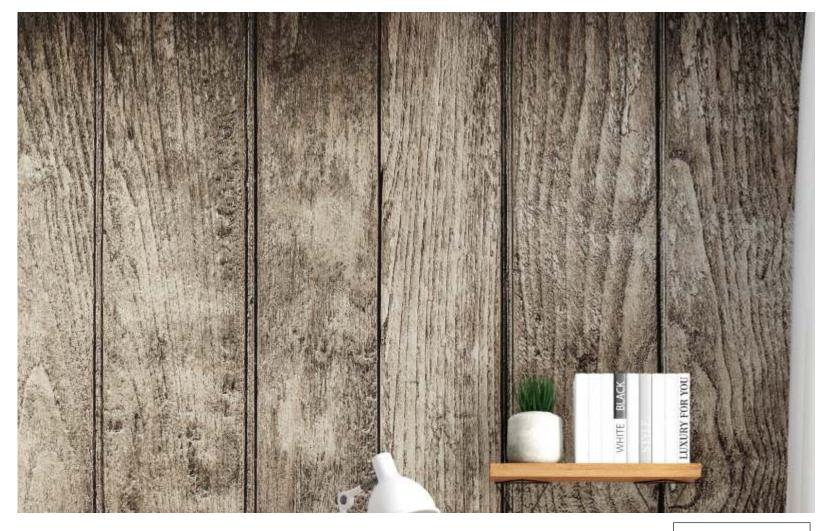

Choosing wooden theme wallpapers can bring a touch of natural warmth and timeless elegance to your space. Here are several compelling reasons why you might consider opting for wooden theme wallpapers:

Timeless aesthetics: wooden themes offer a classic and timeless aesthetic that never goes out of style.

Whether you prefer a rustic, traditional, or modern look, wooden wallpapers can effortlessly complement various interior design styles.

Warm and cozy atmosphere: wood is inherently associated with warmth and coziness. By incorporating wooden theme wallpapers, you can create a welcoming atmosphere in any room, Making it feel more inviting and comfortable.

Texture and depth: wooden wallpapers often feature realistic textures and patterns that add depth to your walls. This not only enhances the visual appeal of the space but also creates a more dynamic and interesting backdrop.