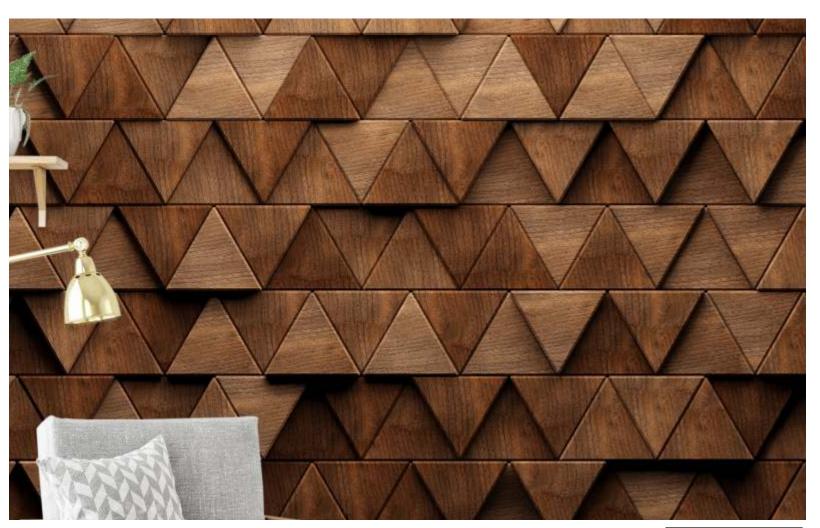

Timeless aesthetics: wooden themes offer a classic and timeless aesthetic that never goes out of style.

Whether you prefer a rustic, traditional, or modern look, wooden wallpapers can effortlessly complement various interior design styles.

Warm and cozy atmosphere: wood is inherently associated with warmth and coziness. By incorporating wooden theme wallpapers, you can create a welcoming atmosphere in any room, Making it feel more inviting and comfortable.

Texture and depth: wooden wallpapers often feature realistic textures and patterns that add depth to your walls. This not only enhances the visual appeal of the space but also creates a more dynamic and interesting backdrop.