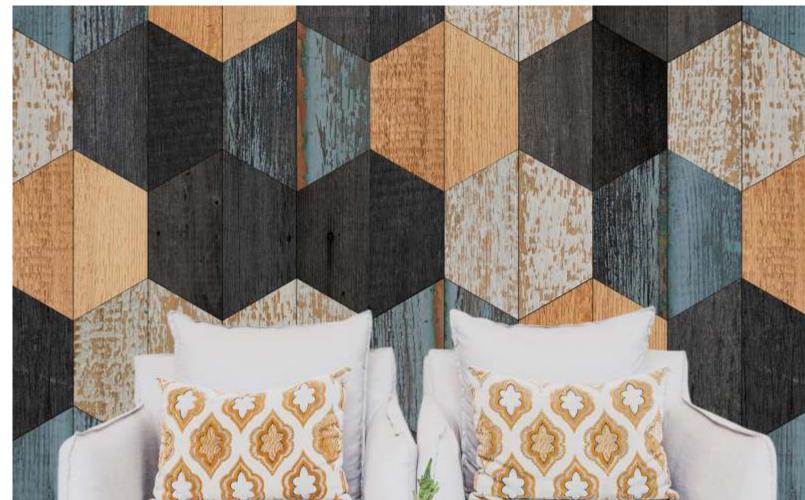

Texture and depth: wooden wallpapers often feature realistic textures and patterns that add depth to your walls. This not only enhances the visual appeal of the space but also creates a more dynamic and interesting backdrop.