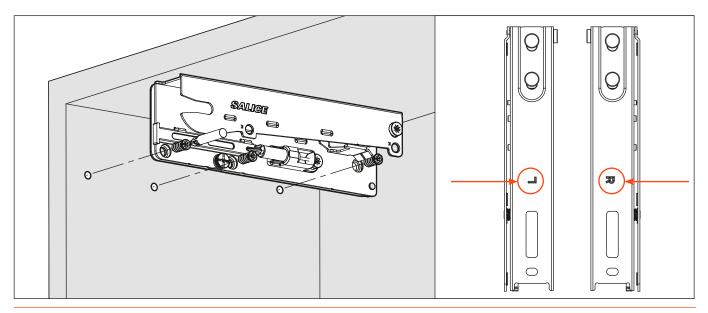

for right system 9 covers for left system cover caps included |            |
|       | DOOR-SET PACKING SRXA78A SNXXF COLOUR OF THE COVER   | 1 carton contains: 1 cover for right system 1 cover for left system cover caps included   | 24 cartons |



#### **Colour of the cover**

#### **SRXA78A1SNXXI**

Cover cap: nickel-plated finish



#### **SRXA78AISNXXI**

Stainless steel Cover cap: nickel-plated finish



#### **SRXA78AMSNXXI**

Cover cap: nickel-plated finish



#### **SRXA78ACSNXXI**

Champagne Cover cap: nickel-plated finish



#### **SRXA78A0SNXXI**

Satin metal black Cover cap: titanium finish



#### **SRXA78ANSNXXI**

Glossy metal black Cover cap: titanium finish



#### **Drilling patterns**



#### Space needed to open the door



### Fixing the plates to the cabinet sides



#### Fixing the cups to the door



Deploying the system to the cups
Connecting the system to the cups. This operation is tool free.



#### Installing the system to the plates

Installing the system till the back fixing. This operation is tool free.



#### **Installing the covers**





**WARNING! Security cable ties**Remove the cable ties only at the end of the assembly.
Use the instructions and the QR Code attached to the systems.



#### **Removal of the covers**



#### Disassembly of the system

Press the back lever and pull out the system. This operation is tool free.



#### Unfasten the system from the cups

Disconnecting the system from the cups. This operation is tool free.



- 1 adjustment of the spring strength
- 2 adjustment of the decelerating effect



- 3 height adjust