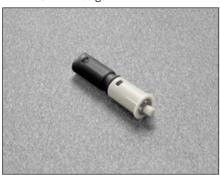

## Magnetic Push - Release device to be recessed and retaining catches

**DPMSNB** - beige

**DPMSNG** - grey

Release device. ø 10 mm, 40 mm length.

Packing Boxes 250 pcs. Cartons 1.500 pcs.

**DPASNB** - beige

**DPASNG** - grey

Release device to be used to increase the magnetic holding strength. It must always be used together with the DPM. The suggested position of the DPM is the point of pressure on the door. The DPA can be positioned at any point along the opening edge of the door. ø 10 mm, 40 mm length.