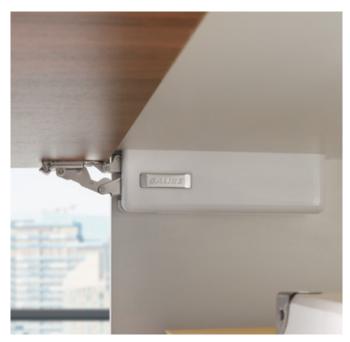

# WIND SALICE

Wind is characterised by compactness and elegant design.

Combining the highest levels of performance with smooth and perfectly controlled movement, Wind is small, unobtrusive and elegantly designed. This compact lift system has strong functional appeal and takes up a minimum of valuable storage space.

Wind is versatile and suitable for a vast range of furniture applications: office furniture, kitchens, bathrooms, living- and bedroom furniture.

This system incorporates a soft close mechanism for decelerated closing or the Push self-opening system for handle-less doors. Wind is available in numerous attractive finishes.