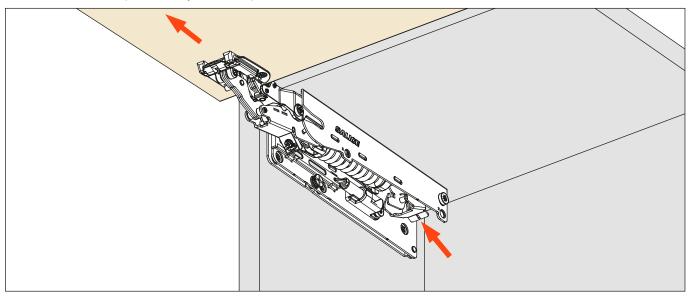

over cap: titanium finish



#### **SRXA78ANSNXXI**

Glossy metal black Cover cap: titanium finish



#### **Drilling patterns**



#### Space needed to open the door



### Fixing the plates to the cabinet sides



#### Fixing the cups to the door



Deploying the system to the cups
Connecting the system to the cups. This operation is tool free.



#### Installing the system to the plates

Installing the system till the back fixing. This operation is tool free.



#### **Installing the covers**





**WARNING! Security cable ties**Remove the cable ties only at the end of the assembly.
Use the instructions and the QR Code attached to the systems.



#### **Removal of the covers**



#### Disassembly of the system

Press the back lever and pull out the system. This operation is tool free.



#### Unfasten the system from the cups

Disconnecting the system from the cups. This operation is tool free.



- 1 adjustment of the spring strength
- 2 adjustment of the decelerating effect



- 3 height adjustment of the door from 2 to +2
- 4 sideways adjustment of the door from 2 to +2
- 5 depth adjustment of the door from 1 to +3



## **Magnetic Push**



## Magnetic Push - Release device to be recessed and retaining catches

**DPMSNB** - beige



**DPMSNG** - grey



Release device. ø 10 mm, 40 mm length.

Packing Boxes 250 pcs. Cartons 1.500 pcs.

**DPASNB** - beige



**DPASNG** - grey



Release device to be used to increase the magnetic holding strength. It must always be used together with the DPM. The suggested position of the DPM is the point of pressure on the door. The DP