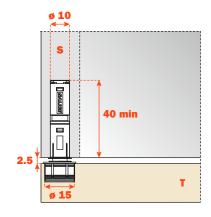

#### Application of the release device to be recessed

Drill a hole Ø 10 mm and min. 40 mm depth in the top, the side or the base panel of the cabinet.

Insert the release device into the hole.

For the installation it is necessary to drill a hole ø15 mm and 11 mm depth in the door.

Depth adjustment from -0.5 mm to +2.5 mm.