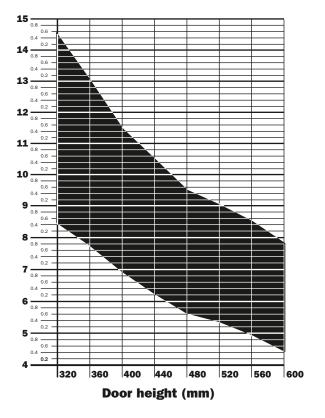

After few seconds from the installation the retaining catch is suitable for the use. After 24h the max. hold is attained.

For cabinets over 400 mm high, it is suggested that one release device is used.

For cabinets less than 400 mm high, it is suggested that two release devices are used.

Chart to define the exact system to be used in relationship with the dimension and the weight of the door. We suggest to verify the application always with a practical assembly trial.