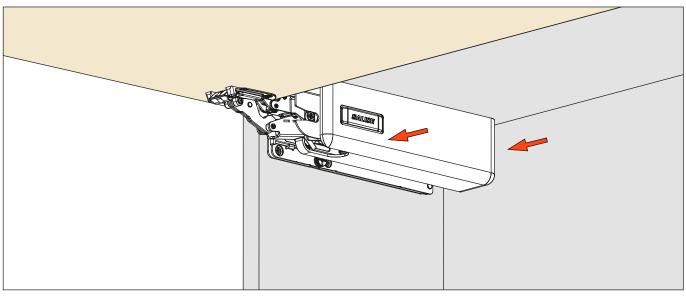

#### Disassembly of the system

Press the back lever and pull out the system. This operation is tool free.

#### Unfasten the system from the cups

Disconnecting the system from the cups. This operation is tool free.

- 1 adjustment of the spring strength
- 2 adjustment of the decelerating effect

- 3 height adjustment of the door from 2 to +2
- 4 sideways adjustment of the door from 2 to +2
- 5 depth adjustment of the door from 1 to +3