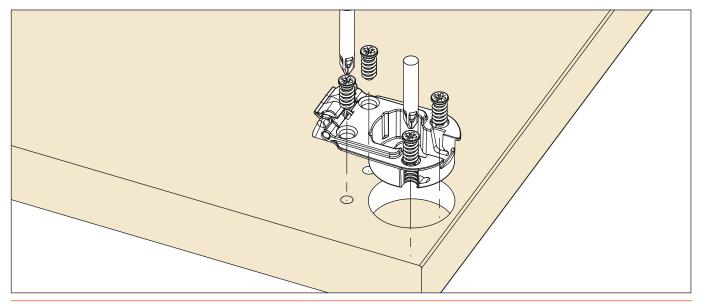

### Fixing the plates to the cabinet sides

#### Fixing the cups to the door

Deploying the system to the cups
Connecting the system to the cups. This operation is tool free.

#### Installing the system to the plates

Installing the system till the back fixing. This operation is tool free.