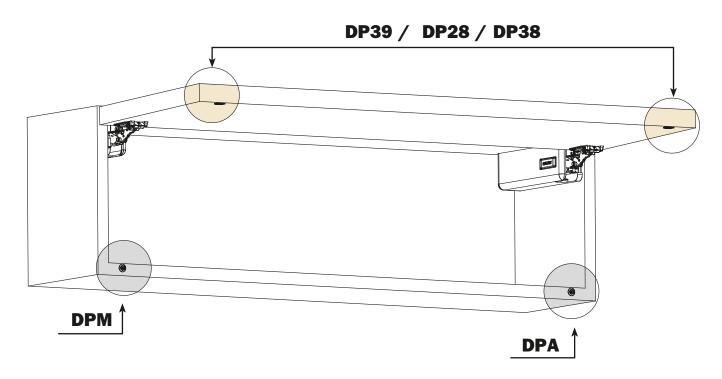

## **Magnetic Push**

## Magnetic Push - Release device to be recessed and retaining catches

**DPMSNB** - beige

**DPMSNG** - grey

Release device. ø 10 mm, 40 mm length.

Packing Boxes 250 pcs. Cartons 1.500 pcs.

**DPASNB** - beige

**DPASNG** - grey

Release device to be used to increase the magnetic holding strength. It must always be used together with the DPM. The suggested position of the DPM is the point of pressure on the door. The DPA can be positioned at any point along the opening edge of the door. ø 10 mm, 40 mm length.

**Packing** 

Boxes 250 pcs. Cartons 1.500 pcs.

**DP39XXG** 

Adjustable magnetic retaining catch. ø16.6 mm

#### **DP28SN9**

Retaining catch to be inserted. ø 11.5 mm.

#### **DP38XX91**

Retaining catch with adhesive. 20x14 mm.

#### Adjustable retaining catch to be inserted

The retaining catch DP39 is itself magnetic and together with the magnetism of the release device DPM considerably increase (30%) the holding strength of the door against the cabinet side, thus avoiding accidental openings.