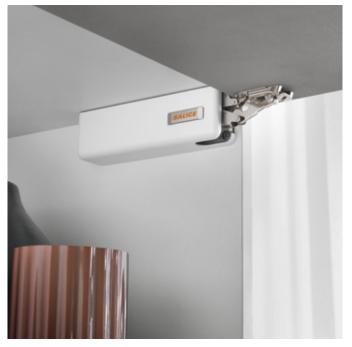

# WIND SALICE

Wind is characterised by compactness and elegant design.

Combining the highest levels of performance with smooth and perfectly controlled movement, Wind is small, unobtrusive and elegantly designed. This compact lift system has strong functional appeal and takes up a minimum of valuable storage space.

Wind is versatile and suitable for a vast range of furniture applications: office furniture, kitchens, bathrooms, living- and bedroom furniture.

This system incorporates a soft close mechanism for decelerated closing or the Push self-opening system for handle-less doors. Wind is available in numerous attractive finishes.