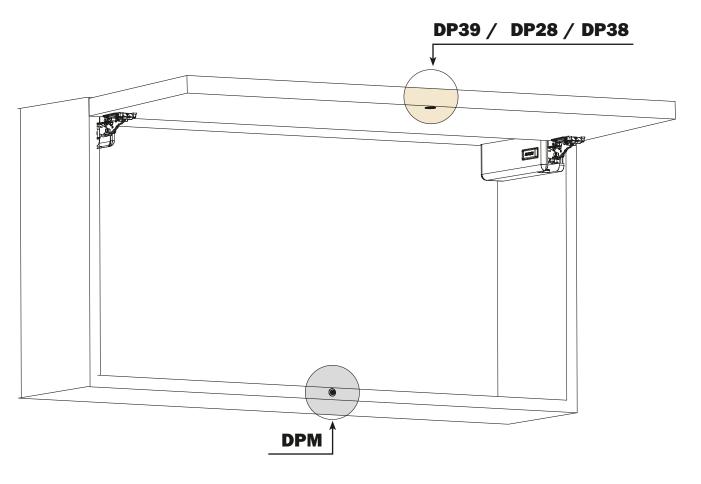

## Magnetic Push - Release device to be recessed and retaining catches

**DPMSNB** - beige

**DPMSNG** - grey

Release device. ø 10 mm, 40 mm length.

Packing Boxes 250 pcs. Cartons 1.500 pcs.

**DPASNB** - beige

**Packing** 

Boxes 250 pcs. Cartons 1.500 pcs.

**DP39XXG** 

Adjustable magnetic retaining catch. ø16.6 mm

#### **DP28SN9**

Retaining catch to be inserted. ø 11.5 mm.

#### **DP38XX91**

Retaining catch with adhesive. 20x14 mm.