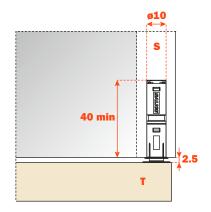

#### Application of the release device to be recessed

Drill a hole Ø 10 mm and min. 40 mm depth in the top, the side or the base panel of the cabinet.

Insert the release device into the hole.