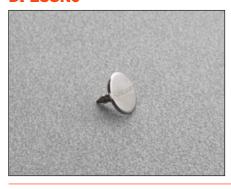

## Magnetic Push - Release device to be recessed and retaining catches

**DPMSNB** - beige

**DPMSNG** - grey

Release device. ø 10 mm, 40 mm length.

Packing Boxes 250 pcs. Cartons 1.500 pcs.

**DPASNB** - beige