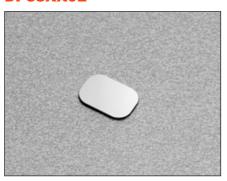

## Magnetic Push - Release device to be recessed and retaining catches

**DPMSNB** - beige

**DPMSNG** - grey

Release device. ø 10 mm, 40 mm length.

Packing Boxes 250 pcs. Cartons 1.500 pcs.

**DPASNB** - beige