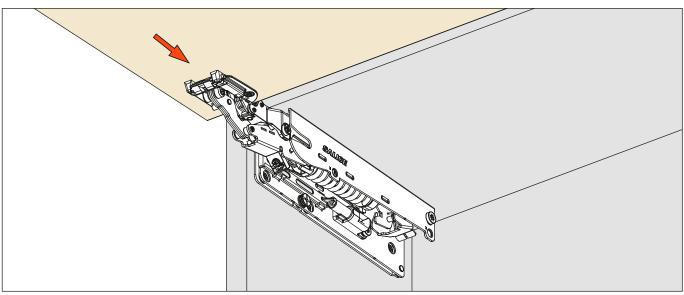

#### Installing the system to the plates

Installing the system till the back fixing. This operation is tool free.

#### Disassembly of the system

Press the back lever and pull out the system. This operation is tool free.