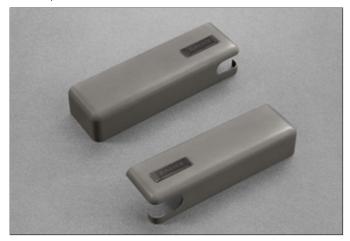

--------------------------------------------------------------------------------|------------|
|       | INDUSTRIAL PACKING SRXA78A SNXXI COLOUR OF THE COVER | 1 carton contains: 9 covers for right system 9 covers for left system cover caps included |            |
|       | DOOR-SET PACKING SRXA78A SNXXF COLOUR OF THE COVER   | 1 carton contains: 1 cover for right system 1 cover for left system cover caps included   | 24 cartons |



#### **Colour of the cover**

#### **SRXA78A1SNXXI**

Cover cap: nickel-plated finish



#### **SRXA78AISNXXI**

Stainless steel Cover cap: nickel-plated finish



#### **SRXA78AMSNXXI**

Cover cap: nickel-plated finish



#### **SRXA78ACSNXXI**

Champagne Cover cap: nickel-plated finish



#### **SRXA78A0SNXXI**

Satin metal black Cover cap: titanium finish



#### **SRXA78ANSNXXI**

Glossy metal black Cover cap: titanium finish



#### **Drilling patterns**



#### Space needed to open the door



### Fixing the plates to the cabinet sides



#### Fixing the cups to the door



Deploying the system to the cups
Connecting the system to the cups. This operation is tool free.



#### Installing the system to the plates

Installing the system till the back fixing. This operation is tool free.



#### **Installing the covers**





**WARNING! Security cable ties**Remove the cable ties only at the end of the assembly.
Use the instructions and the QR Code attached to the systems.



#### **Removal of the covers**



#### Disassembly of the system

Press the back lever and pull out the system. This operation is tool free.



#### Unfasten the system