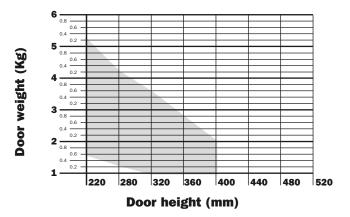

After few seconds from the installation the retaining catch is suitable for the use. After 24h the max. hold is attained.

For cabinets over 400 mm high, it is suggested that one release device is used.

For cabinets less than 400 mm high, it is suggested that two release devices are used.

Chart to define the exact system to be used in relationship with the dimension and the weight of the door. We suggest to verify the application always with a practical assembly trial.