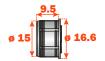

#### Adjustable retaining catch to be inserted

The retaining catch DP39 is itself magnetic and together with the magnetism of the release device DPM considerably increase (30%) the holding strength of the door against the cabinet side, thus avoiding accidental openings.

For the installation it is necessary to drill a hole ø15 mm and 11 mm depth in the door.

Depth adjustment from -0.5 mm to +2.5 mm.