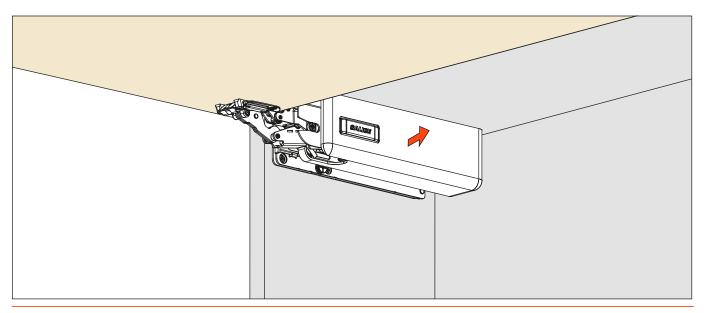

#### Installing the system to the plates

Installing the system till the back fixing. This operation is tool free.