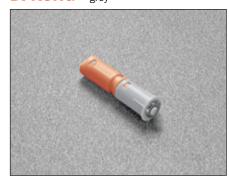

ructions and the QR Code attached to the systems.



#### **Removal of the covers**



#### Disassembly of the system

Press the back lever and pull out the system. This operation is tool free.



#### Unfasten the system from the cups

Disconnecting the system from the cups. This operation is tool free.



- 1 adjustment of the spring strength
- 2 adjustment of the decelerating effect



- 3 height adjustment of the door from 2 to +2
- 4 sideways adjustment of the door from 2 to +2
- 5 depth adjustment of the door from 1 to +3



## **Magnetic Push**



## Magnetic Push - Release device to be recessed and retaining catches

**DPMSNB** - beige



**DPMSNG** - grey



Release device. ø 10 mm, 40 mm length.

Packing Boxes 250 pcs. Cartons 1.500 pcs.

**DPASNB** - beige



**DPASNG** - grey



Release device to be used to increase the magnetic holding strength. It must always be used together with the DPM. The suggested position of the DPM is the point of pressure on the door. The DPA can be positioned at any point along the opening edge of the door. ø 10 mm, 40 mm length.

**Packing** 

Boxes 250 pcs. Cartons 1.500 pcs.

**DP39XXG** 



Adjustable magnetic retaining catch. ø16.6 mm

#### Packing

Boxes 250 pcs.

#### **DP28SN9**



Retaining catch to be inserted. ø 11.5 mm.

#### Packing

Boxes 250 pcs.

#### **DP38XX91**



Retaining catch with adhesive. 20x14 mm.

#### Packing

Boxes 250 pcs.

#### Application of the release device to be recessed

Drill a hole Ø 10 mm and min. 40 mm depth in the top, the side or the base panel of the cabinet.

Insert the release device into