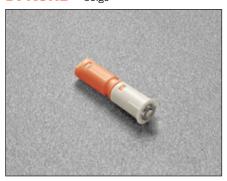

ssembly.
Use the instructions and the QR Code attached to the systems.



#### **Removal of the covers**



#### Disassembly of the system

Press the back lever and pull out the system. This operation is tool free.



#### Unfasten the system from the cups

Disconnecting the system from the cups. This operation is tool free.



- 1 adjustment of the spring strength
- 2 adjustment of the decelerating effect



- 3 height adjustment of the door from 2 to +2
- 4 sideways adjustment of the door from 2 to +2
- 5 depth adjustment of the door from 1 to +3



## **Magnetic Push**



## Magnetic Push - Release device to be recessed and retaining catches

**DPMSNB** - beige



**DPMSNG** - grey



Release device. ø 10 mm, 40 mm length.

Packing Boxes 250 pcs. Cartons 1.500 pcs.

**DPASNB** - beige



**DPASNG** - grey



Release device to be used to increase the magnetic holding strength. It must always be used together with the DPM. The suggested position of the DPM is the point of pressure on the door. The DPA can be positioned at any point along the opening edge of the door. ø 10 mm, 40 mm length.

**Packing** 

Boxes 250 pcs. Cartons 1.500 pcs.

**DP39XXG** 



Adjustable magnetic retaining catch. ø16.6 mm

#### Packing

Boxes 250 pcs.

#### **DP28SN9**



Retaining catch to be inserted. ø 11.5 mm.

#### Packing

Boxes 250 pcs.

#### **DP38XX91**



Retaining catch with adhesive. 20x14 mm.

#### Packing

Boxes 250 pcs.

#### Application of the release device to be recessed

Drill a hole Ø 10 mm and min. 40 mm depth in the top, the side or the base panel of the cabinet.

Insert th