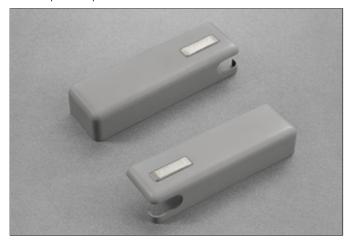

#### **SRXA78A0SNXXI**

Satin metal black Cover cap: titanium finish

#### **SRXA78ANSNXXI**

Glossy metal black Cover cap: titanium finish