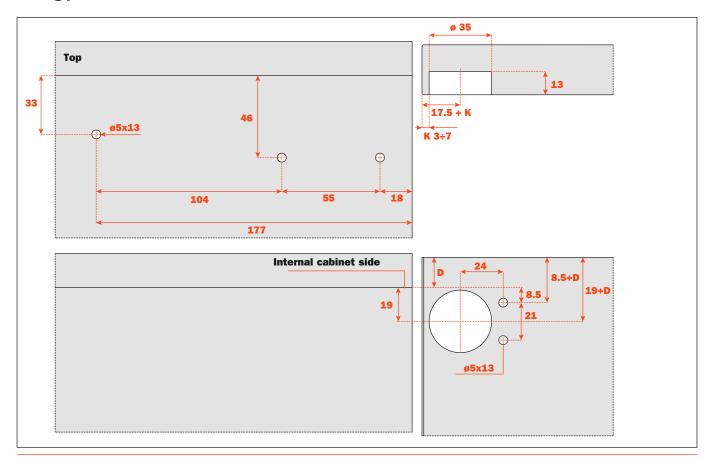

| INDUSTRIAL PACKING SRXA78A SNXXI COLOUR OF THE COVER | 1 carton contains: 9 covers for right system 9 covers for left system cover caps included |            |
|       | DOOR-SET PACKING SRXA78A SNXXF COLOUR OF THE COVER   | 1 carton contains: 1 cover for right system 1 cover for left system cover caps included   | 24 cartons |



#### **Colour of the cover**

#### **SRXA78A1SNXXI**

Cover cap: nickel-plated finish



#### **SRXA78AISNXXI**

Stainless steel Cover cap: nickel-plated finish



#### **SRXA78AMSNXXI**

Cover cap: nickel-plated finish



#### **SRXA78ACSNXXI**

Champagne Cover cap: nickel-plated finish



#### **SRXA78A0SNXXI**

Satin metal black Cover cap: titanium finish



#### **SRXA78ANSNXXI**

Glossy metal black Cover cap: titanium finish



#### **Drilling patterns**



#### Space needed to open the door



### Fixing the plates to the cabinet sides



#### Fixing the cups to the door



Deploying the system to the cups
Connecting the system to the cups. This operation is tool free.



#### Installing the system to the plates

Installing the system till the back fixing. This operation is tool free.



#### **Installing the covers**





**WARNING! Security cable ties**Remove the cable ties only at the end of the assembly.
Use the instructions and the QR Code attached to the systems.



#### **Removal of the covers**



#### Disassembly of the system

Press the back lever and pull out the system. This operation is tool free.



#### Unfasten the system from the cups

Disconnecting the system from the cups. This operation is tool free.



- 1 adjustment o