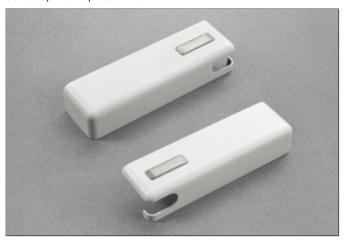

## Magnetic Push - Release device to be recessed and retaining catches

**DPMSNB** - beige

**DPMSNG** - grey

Release device. ø 10 mm, 40 mm length.

Packing Boxes 250 pcs. Cartons 1.500 pcs.

**DPASNB** - beige

**DPASNG** - grey

Release device to be used to increase the magnetic holding strength. It must always be used together with the DPM. The suggested position of the DPM is the point of pressure on the door. The DPA can be positioned at any point along the opening edge of the door. ø 10 mm, 40 mm length.