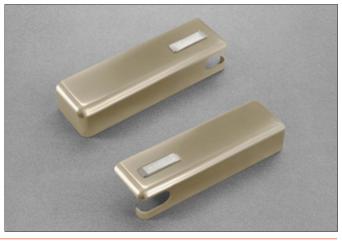

-----|------------------------------------------------------|-------------------------------------------------------------------------------------------|------------|
|       | INDUSTRIAL PACKING SRXA78A SNXXI COLOUR OF THE COVER | 1 carton contains: 9 covers for right system 9 covers for left system cover caps included |            |
|       | DOOR-SET PACKING SRXA78A SNXXF COLOUR OF THE COVER   | 1 carton contains: 1 cover for right system 1 cover for left system cover caps included   | 24 cartons |



#### **Colour of the cover**

#### **SRXA78A1SNXXI**

Cover cap: nickel-plated finish



#### **SRXA78AISNXXI**

Stainless steel Cover cap: nickel-plated finish



#### **SRXA78AMSNXXI**

Cover cap: nickel-plated finish



#### **SRXA78ACSNXXI**

Champagne Cover cap: nickel-plated finish



#### **SRXA78A0SNXXI**

Satin metal black Cover cap: titanium finish



#### **SRXA78ANSNXXI**

Glossy metal black Cover cap: titanium finish



#### **Drilling patterns**



#### Space needed to open the door



### Fixing the plates to the cabinet sides



#### Fixing the cups to the door



Deploying the system to the cups
Connecting the system to the cups. This operation is tool free.



#### Installing the system to the plates

Installing the system till the back fixing. This operation is tool free.



#### **Installing the covers**





**WARNING! Security cable ties**Remove the cable ties only at the end of the assembly.
Use the instructions and the QR Code attached to the systems.



#### **Removal of the covers**



#### Disassembly of the system

Press the back lever and pull o