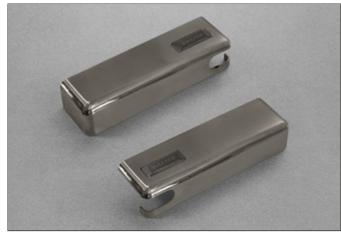

# WIND SALICE

Wind is characterised by compactness and elegant design.

Combining the highest levels of performance with smooth and perfectly controlled movement, Wind is small, unobtrusive and elegantly designed. This compact lift system has strong functional appeal and takes up a minimum of valuable storage space.

Wind is versatile and suitable for a vast range of furniture applications: office furniture, kitchens, bathrooms, living- and bedroom furniture.

This system incorporates a soft close mechanism for decelerated closing or the Push self-opening system for handle-less doors. Wind is available in numerous attractive finishes.