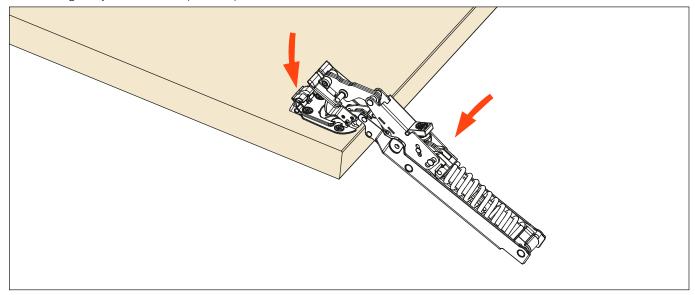

#### Disassembly of the system

Press the back lever and pull out the system. This operation is tool free.