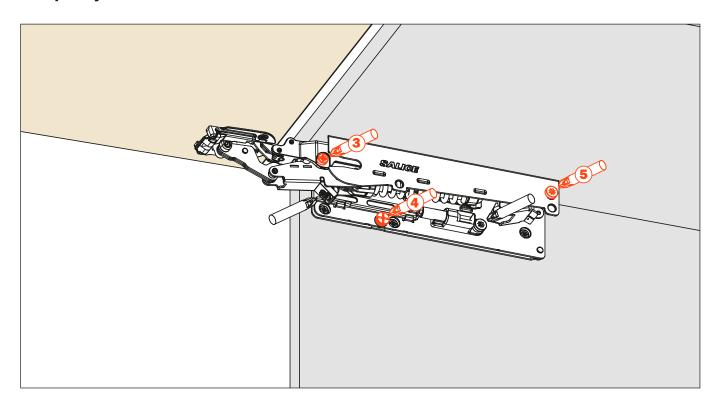

### Fixing the plates to the cabinet sides

#### Unfasten the system from the cups

Disconnecting the system from the cups. This operation is tool free.

- 1 adjustment of the spring strength
- 2 adjustment of the decelerating effect

- 3 height adjustment of the door from 2 to +2
- 4 sideways adjustment of the door from 2 to +2
- 5 depth adjustment of the door from 1 to +3