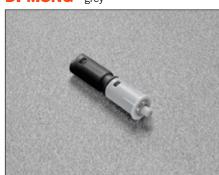

stalling the covers**





**WARNING! Security cable ties**Remove the cable ties only at the end of the assembly.
Use the instructions and the QR Code attached to the systems.



#### **Removal of the covers**



#### Disassembly of the system

Press the back lever and pull out the system. This operation is tool free.



#### Unfasten the system from the cups

Disconnecting the system from the cups. This operation is tool free.



- 1 adjustment of the spring strength
- 2 adjustment of the decelerating effect



- 3 height adjustment of the door from 2 to +2
- 4 sideways adjustment of the door from 2 to +2
- 5 depth adjustment of the door from 1 to +3



## **Magnetic Push**



## Magnetic Push - Release device to be recessed and retaining catches

**DPMSNB** - beige



**DPMSNG** - grey



Release device. ø 10 mm, 40 mm length.

Packing Boxes 250 pcs. Cartons 1.500 pcs.

**DPASNB** - beige



**DPASNG** - grey



Release device to be used to increase the magnetic holding strength. It must always be used together with the DPM. The suggested position of the DPM is the point of pressure on the door. The DPA can be positioned at any point along the opening edge of the door. ø 10 mm, 40 mm length.

**Packing** 

Boxes 250 pcs. Cartons 1.500 pcs.

**DP39XXG** 



Adjustable magnetic retaining catch. ø16.6 mm

#### Packing

Boxes 250 pcs.

#### **DP28SN9**



Retaining catch to be inserted. ø 11.5 mm.

#### Packing

Boxes 250 pcs.

#### **DP38XX91**



Retaining catch with adhesive. 20x14 mm.

#### Packing

Boxes 250 pcs.

#### Application of the release device to be recessed

Dr