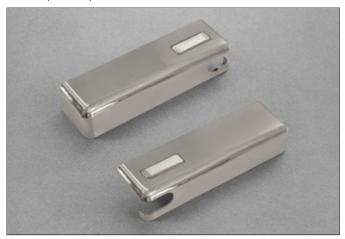

#### **SRXA78A1SNXXI**

Cover cap: nickel-plated finish

#### **SRXA78AISNXXI**

Stainless steel Cover cap: nickel-plated finish