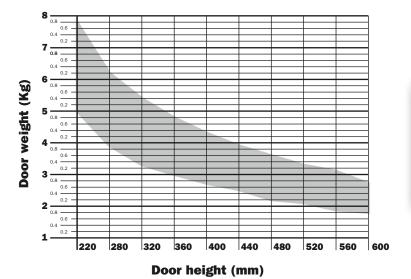

After few seconds from the installation the retaining catch is suitable for the use. After 24h the max. hold is attained.

For cabinets over 400 mm high, it is suggested that one release device is used.

For cabinets less than 400 mm high, it is suggested that two release devices are used.

Chart to define the exact system to be used in relationship with the dimension and the weight of the door. We suggest to verify the application always with a practical assembly trial.