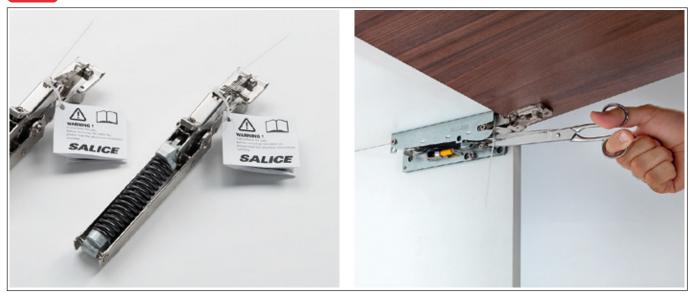

#### **Installing the covers**

**WARNING! Security cable ties**Remove the cable ties only at the end of the assembly.
Use the instructions and the QR Code attached to the systems.