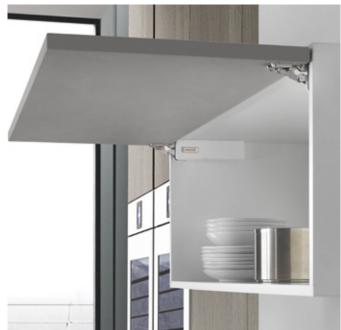

# WIND SALICE







Wind is characterised by compactness and elegant design.

Combining the highest levels of performance with smooth and perfectly controlled movement, Wind is small, unobtrusive and elegantly designed. This compact lift system has strong functional appeal and takes up a minimum of valuable storage space.

Wind is versatile and suitable for a vast range of furniture applications: office furniture, kitchens, bathrooms, living- and bedroom furniture.

This system incorporates a soft close mechanism for decelerated closing or the Push self-opening system for handle-less doors. Wind is available in numerous attractive finishes.









| INDUSTRIAL PACKING | PART NUMBER                            | CARTON                                                                        | PALLET     |
|--------------------|----------------------------------------|-------------------------------------------------------------------------------|------------|
|                    | SOFT CLOSE FRAKINX_SN9 SPRING STRENGTH | 1 carton contains: 18 cups . 9 systems for right side 9 systems for left side | 24 cartons |
|                    | PUSH OPENING                           | 9 plates for right side<br>9 plates for left side<br>•                        |            |
| PUSH               | FRAKINP_SN9 SPRING STRENGTH            | Fixing screws included                                                        |            |

| DOOR-S