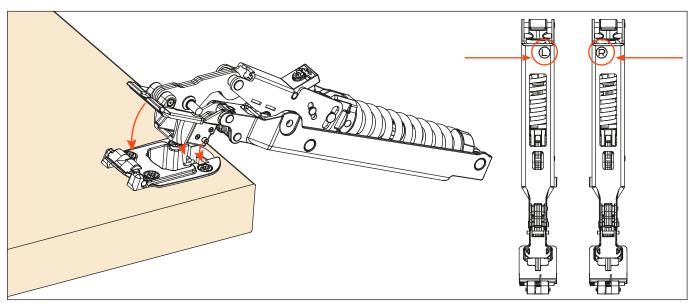

#### Fixing the cups to the door

Deploying the system to the cups
Connecting the system to the cups. This operation is tool free.

#### Installing the system to the plates

Installing the system till the back fixing. This operation is tool free.