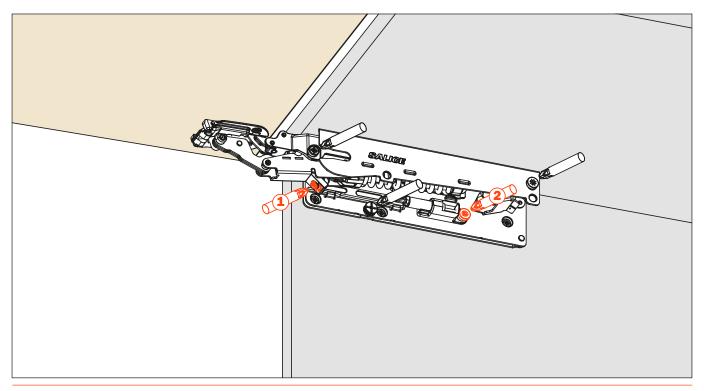

### Fixing the plates to the cabinet sides

#### Unfasten the system from the cups

Disconnecting the system from the cups. This operation is tool free.

- 1 adjustment of the spring strength
- 2 adjustment of the decelerating effect

- 3 height adjustment of the door from 2 to +2
- 4 sideways adjustment of the door from 2 to +2
- 5 depth adjustment of the door from 1 to +3