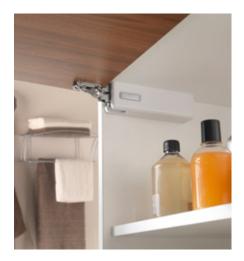

# WIND SALICE

Wind is characterised by compactness and elegant design.

Combining the highest levels of performance with smooth and perfectly controlled movement, Wind is small, unobtrusive and elegantly designed. This compact lift system has strong functional appeal and takes up a minimum of valuable storage space.

Wind is versatile and suitable for a vast range of furniture applications: office furniture, kitchens, bathrooms, living- and bedroom furniture.

This system incorporates a soft close mechanism for decelerated closing or the Push self-opening system for handle-less doors. Wind is available in numerous attractive finishes.