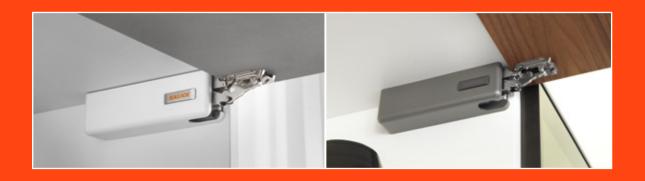

# WIND SALICE

Wind is characterised by compactness and elegant design.

Combining the highest levels of performance with smooth and perfectly controlled movement, Wind is small, unobtrusive and elegantly designed. This compact lift system has strong functional appeal and takes up a minimum of valuable storage space.

Wind is versatile and suitable for a vast range of furniture applications: office furniture, kitchens, bathrooms, living- and bedroom furniture.

This system incorporates a soft close mechanism for decelerated closing or the Push self-opening system for handle-less doors. Wind is available in numerous attractive finishes.