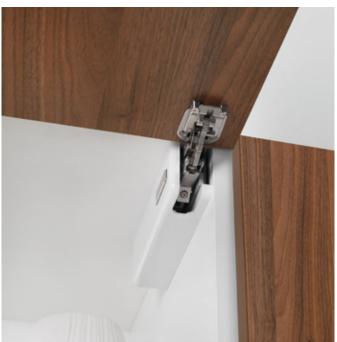

# WIND SALICE

Wind is characterised by compactness and elegant design.

Combining the highest levels of performance with smooth and perfectly controlled movement, Wind is small, unobtrusive and elegantly designed. This compact lift system has strong functional appeal and takes up a minimum of valuable storage space.

Wind is versatile and suitable for a vast range of furniture applications: office furniture, kitchens, bathrooms, living- and bedroom furniture.

This system incorporates a soft close mechanism for decelerated closing or the Push self-opening system for handle-less doors. Wind is available in numerous attractive finishes.