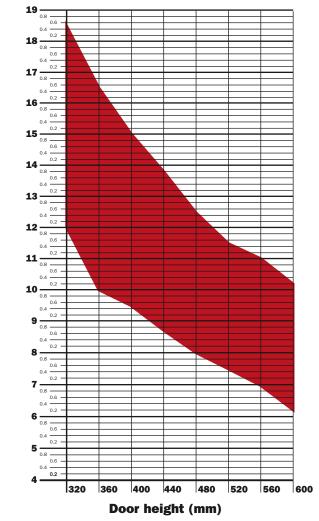

After few seconds from the installation the retaining catch is suitable for the use. After 24h the max. hold is attained.

For cabinets over 400 mm high, it is suggested that one release device is used.

For cabinets less than 400 mm high, it is suggested that two release devices are used.

Chart to define the exact system to be used in relationship with the dimension and the weight of the door. We suggest to verify the application always with a practical assembly trial.