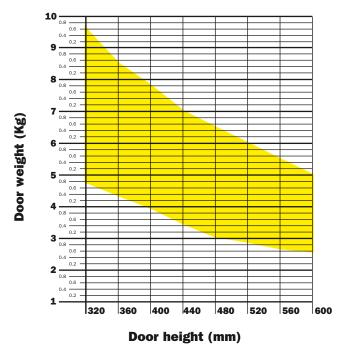

After few seconds from the installation the retaining catch is suitable for the use. After 24h the max. hold is attained.

For cabinets over 400 mm high, it is suggested that one release device is used.

For cabinets less than 400 mm high, it is suggested that two release devices are used.

Chart to define the exact system to be used in relationship with the dimension and the weight of the door. We suggest to verify the application always with a practical assembly trial.