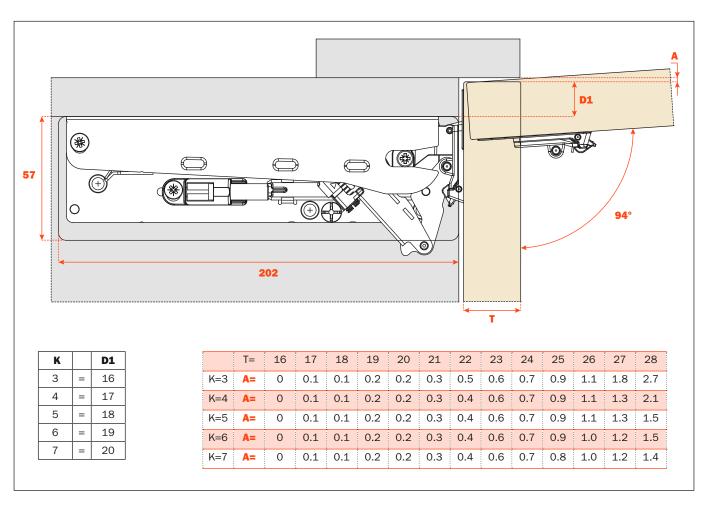

OUR OF THE COVER | 1 carton contains: 9 covers for right system 9 covers for left system cover caps included |            |
|       | DOOR-SET PACKING SRXA78A SNXXF COLOUR OF THE COVER   | 1 carton contains: 1 cover for right system 1 cover for left system cover caps included   | 24 cartons |



#### **Colour of the cover**

#### **SRXA78A1SNXXI**

Cover cap: nickel-plated finish



#### **SRXA78AISNXXI**

Stainless steel Cover cap: nickel-plated finish



#### **SRXA78AMSNXXI**

Cover cap: nickel-plated finish



#### **SRXA78ACSNXXI**

Champagne Cover cap: nickel-plated finish



#### **SRXA78A0SNXXI**

Satin metal black Cover cap: titanium finish



#### **SRXA78ANSNXXI**

Glossy metal black Cover cap: titanium finish



#### **Drilling patterns**



#### Space needed to open the door



### Fixing the plates to the cabinet sides



#### Fixing the cups to the door



Deploying the system to the cups
Connecting the system to the cups. This operation is tool free.



#### Installing the system to the plates

Installing the system till the back fixing. This operation is tool free.



#### **Installing the covers**





**WARNING! Security cable ties**Remove the cable ties only at the end of the assembly.
Use the instructions and the QR Code attached to the systems.



#### **Removal of the covers**



#### Disassembly of the system

Press the back lever and pull out the system. This operation is tool free.



#### Unfasten the system from the cups

Disconnecting the system from the cups. This operation is tool free.



- 1 adjustment of the spring strength
- 2 adjustment o