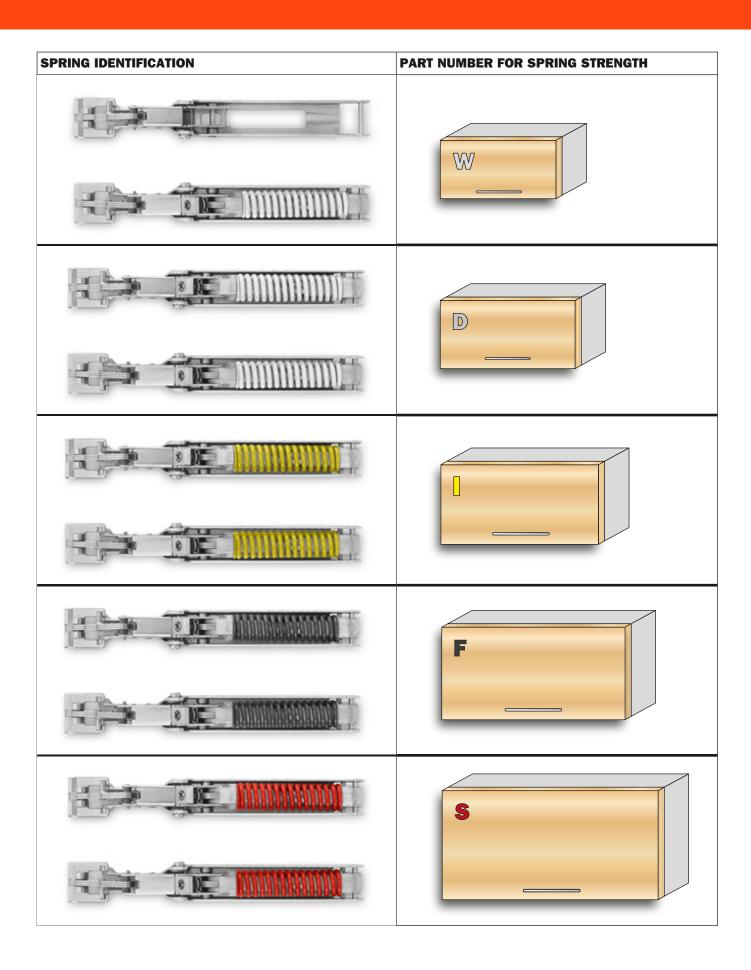

| INDUSTRIAL PACKING | PART NUMBER                            | CARTON                                                                        | PALLET     |
|--------------------|----------------------------------------|-------------------------------------------------------------------------------|------------|
|                    | SOFT CLOSE FRAKINX_SN9 SPRING STRENGTH | 1 carton contains: 18 cups . 9 systems for right side 9 systems for left side | 24 cartons |
|                    | PUSH OPENING                           | 9 plates for right side<br>9 plates for left side<br>•                        |            |
| PUSH               | FRAKINP_SN9 SPRING STRENGTH            | Fixing screws included                                                        |            |

| DOOR-SET PACKING                                                                                                                                                                                                                                                                                                                                                                                                                                                                                                                                                                                                                                                                                                                                                                                                                                                                                                                                                                                                                                                                                                                                                                                                                                                                                                                                                                                                                                                                                                                                                                                                                                                                                                                                                                                                                                                                                                                                                                                                                                                                                                               | PART NUMBER                 | CARTON                                                                 | PALLET      |
|--------------------------------------------------------------------------------------------------------------------------------------------------------------------------------------------------------------------------------------------------------------------------------------------------------------------------------------------------------------------------------------------------------------------------------------------------------------------------------------------------------------------------------------------------------------------------------------------------------------------------------------------------------------------------------------------------------------------------------------------------------------------------------------------------------------------------------------------------------------------------------------------------------------------------------------------------------------------------------------------------------------------------------------------------------------------------------------------------------------------------------------------------------------------------------------------------------------------------------------------------------------------------------------------------------------------------------------------------------------------------------------------------------------------------------------------------------------------------------------------------------------------------------------------------------------------------------------------------------------------------------------------------------------------------------------------------------------------------------------------------------------------------------------------------------------------------------------------------------------------------------------------------------------------------------------------------------------------------------------------------------------------------------------------------------------------------------------------------------------------------------|-----------------------------|------------------------------------------------------------------------|-------------|
|                                                                                                                                                                                                                                                                                                                                                                                                                                                                                                                                                                                                                                                                                                                                                                                                                                                                                                                                                                                                                                                                                                                                                                                                                                                                                                                                                                                                                                                                                                                                                                                                                                                                                                                                                                                                                                                                                                                                                                                                                                                                                                                                | SOFT CLOSE FRAKFEX SN9      | 1 carton contains: 2 cups                                              |             |
| The state of the s | SPRING STRENGTH             | 1 system for right side 1 system for left side  1 plate for right side | 360 cartons |
|                                                                                                                                                                                                                                                                                                                                                                                                                                                                                                                                                                                                                                                                                                                                                                                                                                                                                                                                                                                                                                                                                                                                                                                                                                                                                                                                                                                                                                                                                                                                                                                                                                                                                                                                                                                                                                                                                                                                                                                                                                                                                                                                | PUSH OPENING                | 1 plate for left side                                                  |             |
| PUSH                                                                                                                                                                                                                                                                                                                                                                                                                                                                                                                                                                                                                                                                                                                                                                                                                                                                                                                                                                                                                                                                                                                                                                                                                                                                                                                                                                                                                                                                                                                                                                                                                                                                                                                                                                                                                                                                                                                                                                                                                                                                                                                           | FRAKFEP_SN9 SPRING STRENGTH | Fixing screws and template for cabinet side drilling included          |             |

| COVER | PART NUMBER                                          | CARTON                                                                                    | PALLET     |
|-------|------------------------------------------------------|-------------------------------------------------------------------------------------------|------------|
|       | INDUSTRIAL PACKING SRXA78A SNXXI COLOUR OF THE COVER | 1 carton contains: 9 covers for right system 9 covers for left system cover caps included |            |
|       | DOOR-SET PACKING SRXA78A SNXXF COLOUR OF THE COVER   | 1 carton contains: 1 cover for right system 1 cover for left system cover caps included   | 24 cartons |