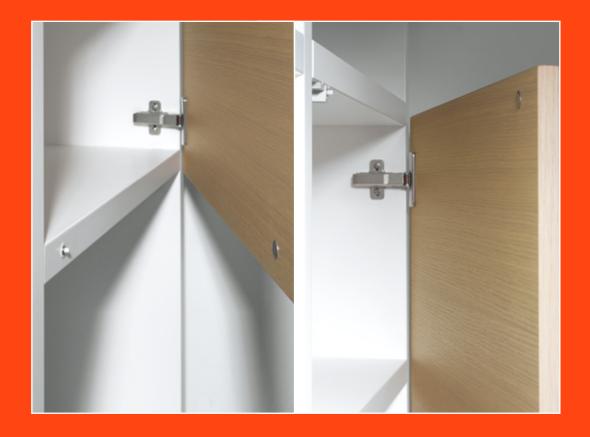

ing the system to the plates

Installing the system till the back fixing. This operation is tool free.



#### **Installing the covers**





**WARNING! Security cable ties**Remove the cable ties only at the end of the assembly.
Use the instructions and the QR Code attached to the systems.



#### **Removal of the covers**



#### Disassembly of the system

Press the back lever and pull out the system. This operation is tool free.



#### Unfasten the system from the cups

Disconnecting the system from the cups. This operation is tool free.



- 1 adjustment of the spring strength
- 2 adjustment of the decelerating effect



- 3 height adjustment of the door from 2 to +2
- 4 sideways adjustment of the door from 2 to +2
- 5 depth adjustment of the door from 1 to +3



## **Magnetic Push**



## Magnetic Push - Release device to be recessed and retaining catches

**DPMSNB** - beige



**DPMSNG** - grey



Release device. ø 10 mm, 40 mm length.

Packing Boxes 250 pcs. Cartons 1.500 pcs.

**DPASNB** - beige



**DPASNG** - grey



Release device to be used to increase the magnetic holding strength. It must always be used together with the DPM. The suggested position of the DPM is the point of pressure on the door. The DPA can be positioned at any point along the opening edge of the door. ø 10 mm, 40 mm length.

**Packing** 

Boxes 250 pcs. Cartons 1.500 pcs.

**DP39XXG** 



Adjustable magnetic retaining catch. ø16.6 mm

#### Packing

Boxes 250 pcs.

#### **DP28SN9**



Retaining catch to be inserted. ø 11.5 mm.

#### Packing

Boxes 250 pcs.

#### **DP38XX91**



Retaining catc