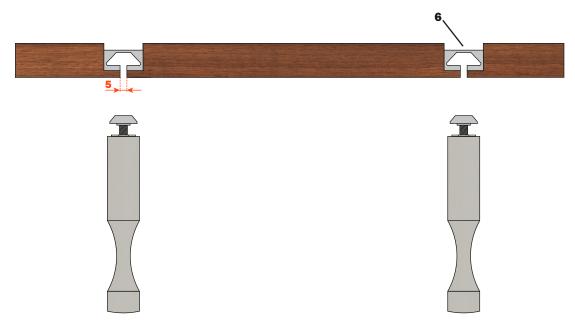

**DOB3LU300P** = Aluminium finish **DOB3LU300T** = Titanium finish

**PACKING:** boxes 16 pcs 6) Profile length: 3 metres

The profiles can be surface-mounted or recessed into wall systems. Screws for the profile fixing to be ordered separately. Please see page 27.

Maximum weight carried by one pair of Pin Wine: 3,5 kg.