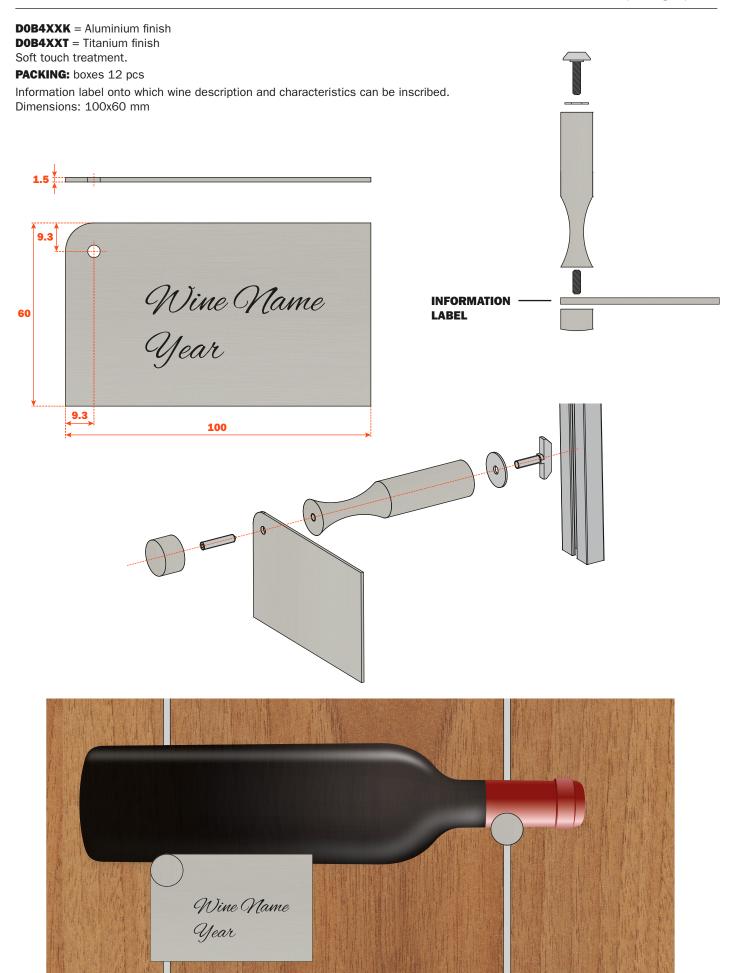

## **COMPONENT PARTS**

## **Pin Wine**

Wine bottles display storage system

**DOBPXXK** = Aluminium finish

**DOBPXXT** = Titanium finish

Soft touch treatment for greater stability of the stored objects.

PACKING: boxes 12 pcs

- 1) Anchor bolt
- 2) Gasket
- 3) Bracket
- 4) Connecting item
- 5) Cap

**DOB3LU300P** = Aluminium finish **DOB3LU300T** = Titanium finish

**PACKING:** boxes 16 pcs 6) Profile length: 3 metres

The profiles can be surface-mounted or recessed into wall systems. Screws for the profile fixing to be ordered separately. Please see page 27.

Maximum weight carried by one pair of Pin Wine: 3,5 kg.







## **Information label**