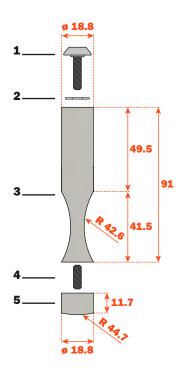

## **Pin Wine**

Wine bottles display storage system

**DOBPXXK** = Aluminium finish

**DOBPXXT** = Titanium finish

Soft touch treatment for greater stability of the stored objects.

PACKING: boxes 12 pcs

- 1) Anchor bolt
- 2) Gasket
- 3) Bracket
- 4) Connecting item
- 5) Cap