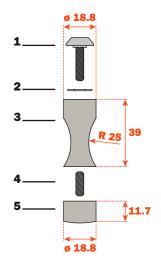

- 1) Anchor bolt
- 2) Gasket
- 3) Bracket
- 4) Connecting item
- 5) Cap

**DOB3LU300P** = Aluminium finish **DOB3LU300T** = Titanium finish **PACKING:** boxes 16 pcs

6) Profile length: 3 metres

The profiles can be surface-mounted or recessed into wall systems. Screws for the profile fixing to be ordered separately. Please see page 27.