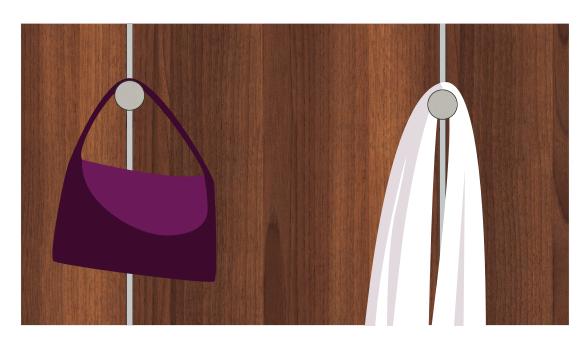

## **Pin Hang**

Display storage system for items of clothing and accessories

**DOHPXXK** = Aluminium finish

**DOHPXXT** = Titanium finish

Soft touch treatment for greater stability of the stored objects.

PACKING: boxes 12 pcs

Maximum weight carried by one Pin Hang: 10 kg.