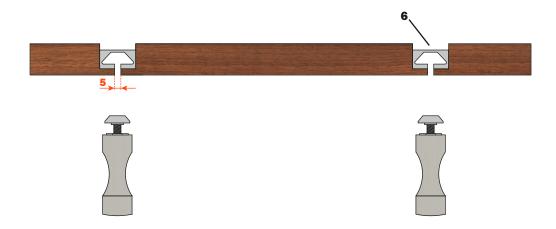

- 1) Anchor bolt
- 2) Gasket
- 3) Bracket
- 4) Connecting item
- 5) Cap

**DOB3LU300P** = Aluminium finish **DOB3LU300T** = Titanium finish **PACKING:** boxes 16 pcs

6) Profile length: 3 metres

The profiles can be surface-mounted or recessed into wall systems. Screws for the profile fixing to be ordered separately. Please see page 27.