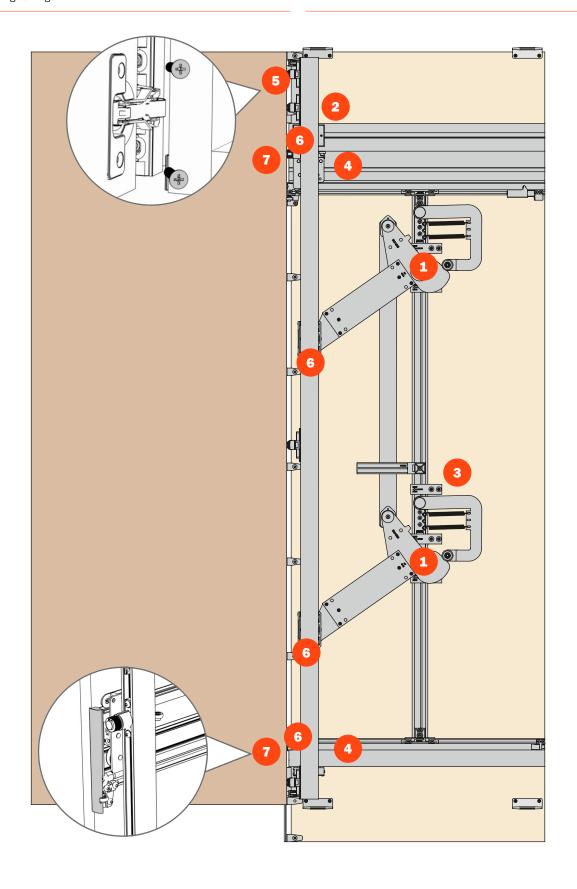

- 1 Cam-assisted door insertion and extraction movement.
- 2 Magnetic buffer for soft insertion.
- 3 Slide-in installation to facilitate installation and removal of the mechanism from the front.
- Sliding carriage.

- Quick coupling hinges.
- 6 All adjustments are accessible from the front of the cabinet.
- 7 Profile cover caps (included in the standard versions).

The locating clips and positioning stops ensure a fast and secure assembly and removal from the cabinet without the need to access the side of the cabinet.