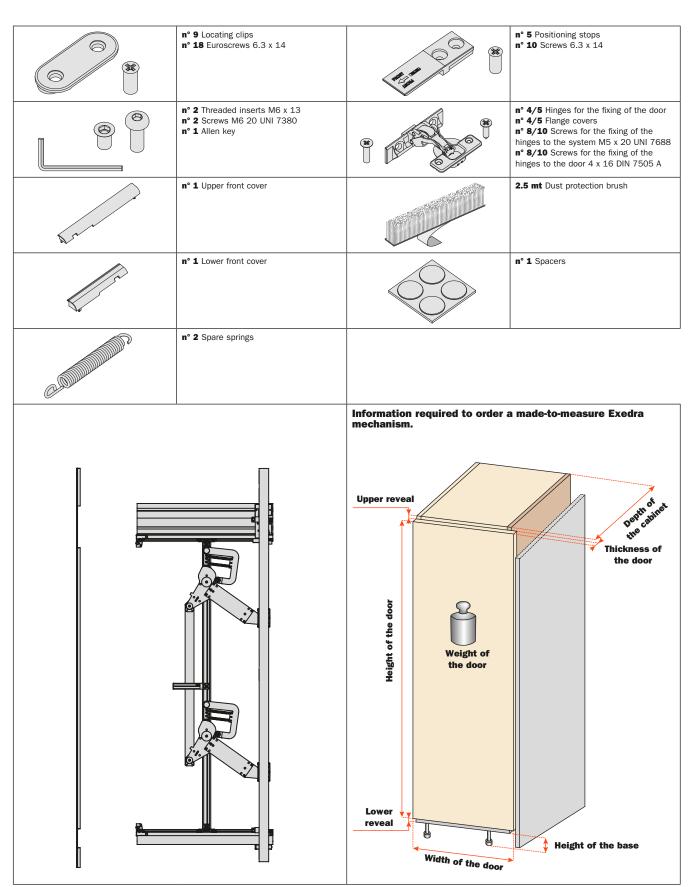

## Fully assembled solution according to customer requirements.

The Exedra system is produced according to the dimensional specifications provided by the customer. The customer only has to assemble the system on the cabinet with the provided drilling patterns.

The locating clips and positioning stops ensure a fast and secure assembly and removal from the cabinet without the need to access the side of the cabinet.