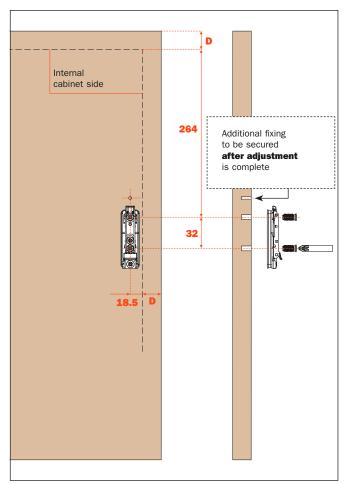

# **EVOLift** - Opening systems - Parallel opening door

**Assembly instructions** 

Drilling pattern for wooden door. For doors from 360 mm to 440 mm height.

**D** = Sideways and upper overlay

Drilling pattern for wooden door. For doors from 440 mm to 600 mm height.

**D** = Sideways and upper overlay