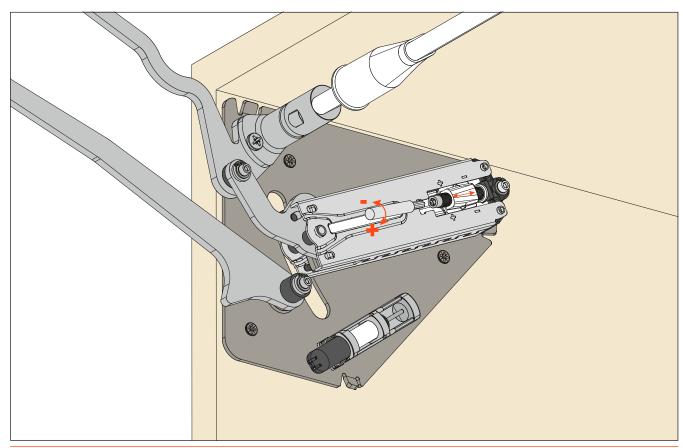

### Adjustment of the system strength.

Use a Torx bit T20.

Adjustment of the decelerating effect.