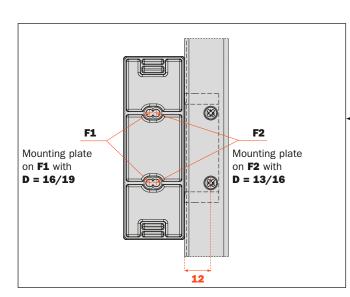

# **EVOLift** - Opening systems - Parallel opening door

**Assembly instructions** 

Drilling pattern for wooden door. For doors from 360 mm to 440 mm height.

**D** = Sideways and upper overlay

Drilling pattern for wooden door. For doors from 440 mm to 600 mm height.

**D** = Sideways and upper overlay