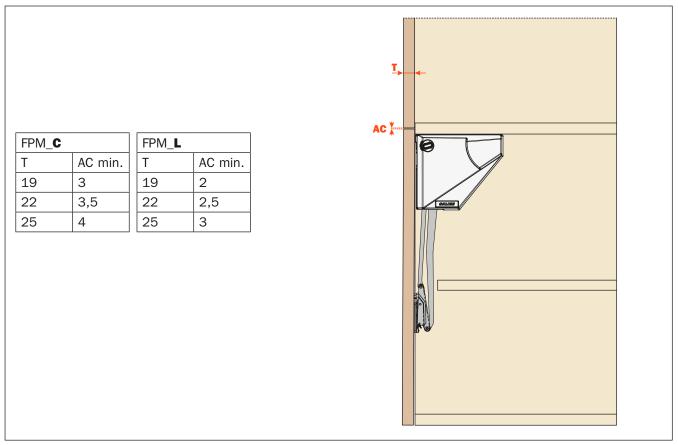

FPMXC Dimensions of the system for doors from 360 mm to 440 mm height.

FPMXL
Dimensions of the system for doors from 440 mm to 600 mm height.