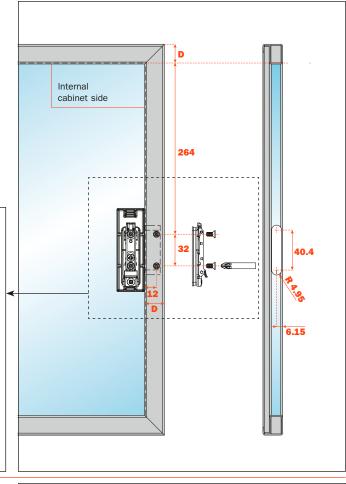

#### Drilling pattern for alu-framed door. For doors from 360 mm to 440 mm height.

For alu-framed door, fix the mounting plate to the appropriate adapter (DBZXBH9).

**D** = Sideways and upper overlay

#### Drilling pattern for alu-framed door. For doors from 440 mm to 600 mm height.

For alu-framed door, fix the mounting plate to the appropriate adapter (DBZXBH9).

**D** = Sideways and upper overlay

**EVOLift** - Opening systems - Parallel opening door Assembly instructions
Fixing the system to the cabinet side.