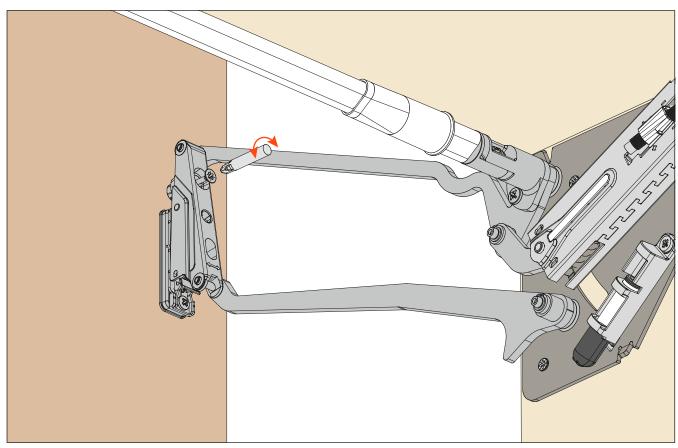

### Adjustment of the system strength.

Use a Torx bit T20.

Adjustment of the decelerating effect.