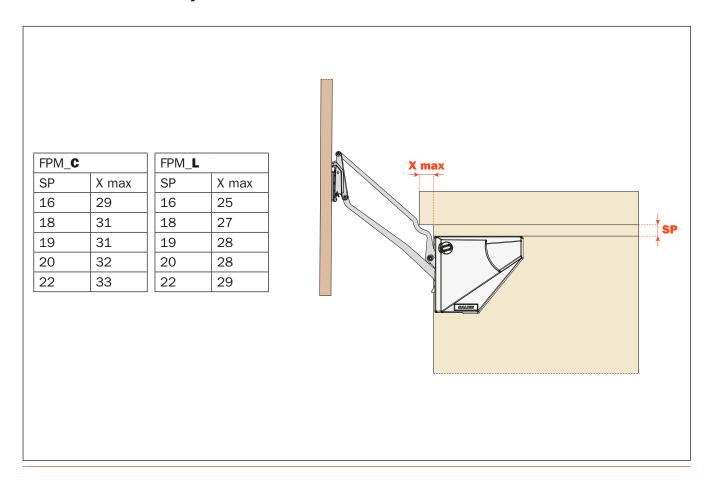

be secured after adjustment is complete.

For alu-framed door, replace the indicated screw with the one in the package with the adpter DBZXBH9.



 $\textbf{EvoLift} \cdot \textbf{Opening systems - Parallel opening door}$ 

**Assembly instructions** 

After adjustments are complete, detach the stabiliser bar to install the cover. Then re-attach the stabiliser bar.



View of the mounted system.





#### Removal of the door.

Disconnect the stabiliser bar, pull the cover out, loosen the additional fixing screw and disconnect the arm from the door.



**EvoLift** - Opening systems - Parallel opening door

FPMXC Dimensions of the system for doors from 360 mm to 440 mm height.



FPMXL
Dimensions of the system for doors from 440 mm to 600 mm height.





#### Kinematic motion of the system.