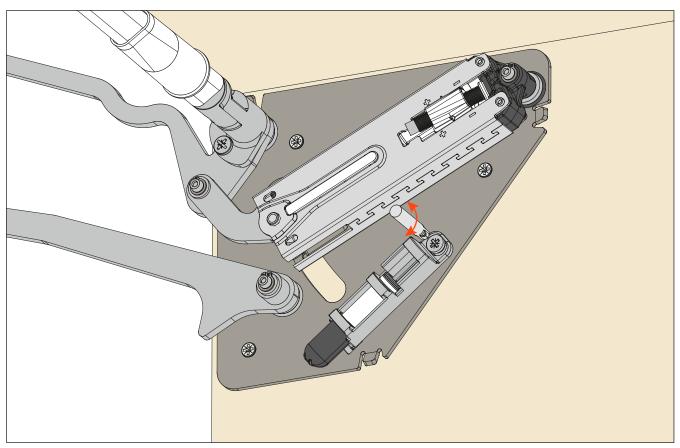

### Adjustment of the system strength.

Use a Torx bit T20.

Adjustment of the decelerating effect.