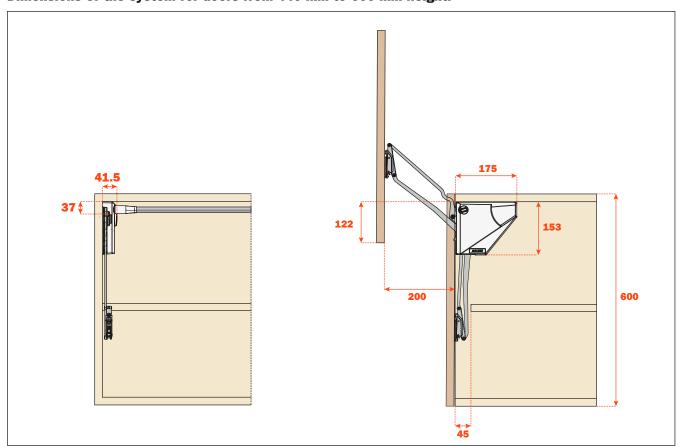

FPMXC Dimensions of the system for doors from 360 mm to 440 mm height.

FPMXL
Dimensions of the system for doors from 440 mm to 600 mm height.