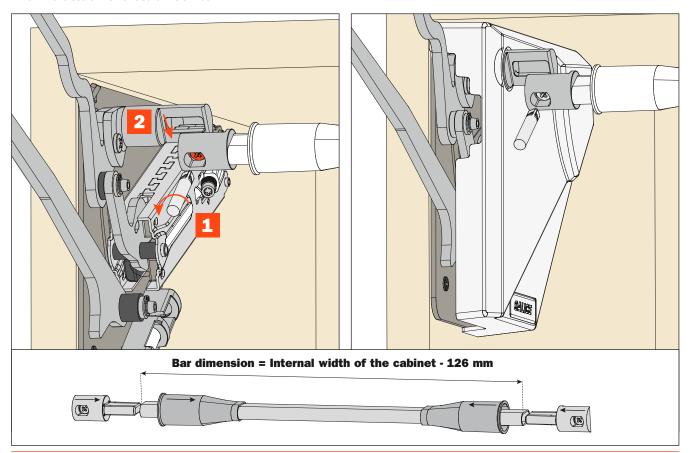

Fitting the door to the cabinet.

**Withdraw the safety clip.**Lower the door slightly until the safety clip can be easily withdrawn.

Fitting the stabiliser bar.