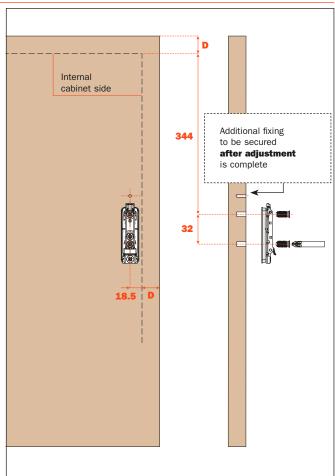

# **EVOLift** - Opening systems - Parallel opening door

**Assembly instructions** 

Drilling pattern for wooden door. For doors from 360 mm to 440 mm height.

**D** = Sideways and upper overlay

Drilling pattern for wooden door. For doors from 440 mm to 600 mm height.

**D** = Sideways and upper overlay