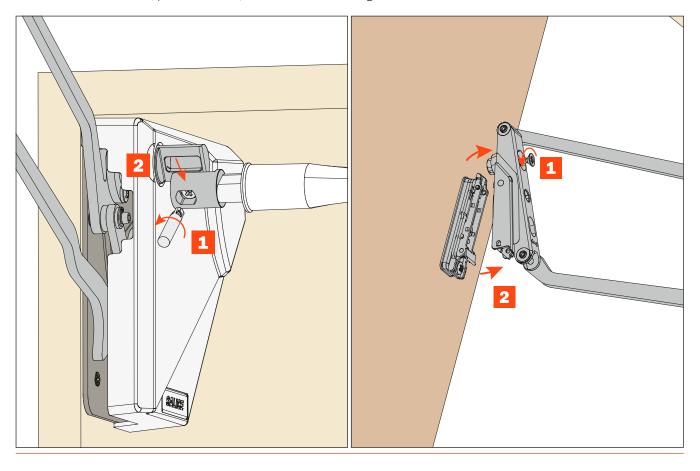

Fitting the door to the cabinet.

**Withdraw the safety clip.**Lower the door slightly until the safety clip can be easily withdrawn.

Fitting the stabiliser bar.