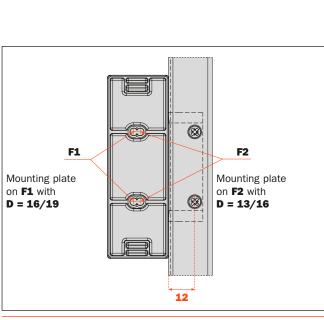

#### Drilling pattern for alu-framed door. For doors from 360 mm to 440 mm height.

For alu-framed door, fix the mounting plate to the appropriate adapter (DBZXBH9).

**D** = Sideways and upper overlay

#### Drilling pattern for alu-framed door. For doors from 440 mm to 600 mm height.

For alu-framed door, fix the mounting plate to the appropriate adapter (DBZXBH9).

**D** = Sideways and upper overlay

**EVOLift** - Opening systems - Parallel opening door Assembly instructions
Fixing the system to the cabinet side.