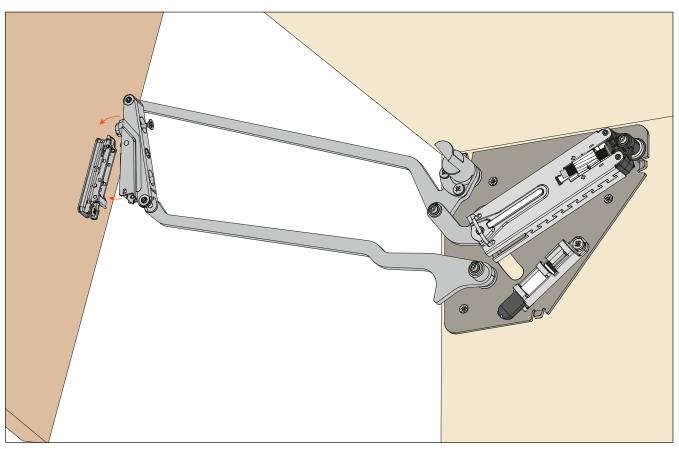

s** 

Drilling pattern for wooden door. For doors from 360 mm to 440 mm height.

**D** = Sideways and upper overlay



Drilling pattern for wooden door. For doors from 440 mm to 600 mm height.

**D** = Sideways and upper overlay





#### Drilling pattern for alu-framed door. For doors from 360 mm to 440 mm height.

For alu-framed door, fix the mounting plate to the appropriate adapter (DBZXBH9).

**D** = Sideways and upper overlay





#### Drilling pattern for alu-framed door. For doors from 440 mm to 600 mm height.

For alu-framed door, fix the mounting plate to the appropriate adapter (DBZXBH9).

**D** = Sideways and upper overlay





**EVOLift** - Opening systems - Parallel opening door Assembly instructions
Fixing the system to the cabinet side.



Fitting the door to the cabinet.





**Withdraw the safety clip.**Lower the door slightly until the safety clip can be easily withdrawn.



Fitting the stabiliser bar.



## **EvoLift** - Opening systems - Parallel opening door

### **Assembly instructions**

### Adjustment of the system strength.

Use a Torx bit T20.



Adjustment of the decelerating effect.





#### Adjustments of the door.



Additional fixing to be secured after adjustment is complete.

For alu-framed door, replace the indicated screw with the one in the package with the adpter DBZXBH9.



 $\textbf{EvoLift} \cdot \textbf{Opening systems - Parallel opening door}$ 

**Assembly instructions** 

After adjustments are complete, detach the stabiliser bar to install the cover. Then re-attach the stabiliser bar.



View of the mounted system.





#### Remo