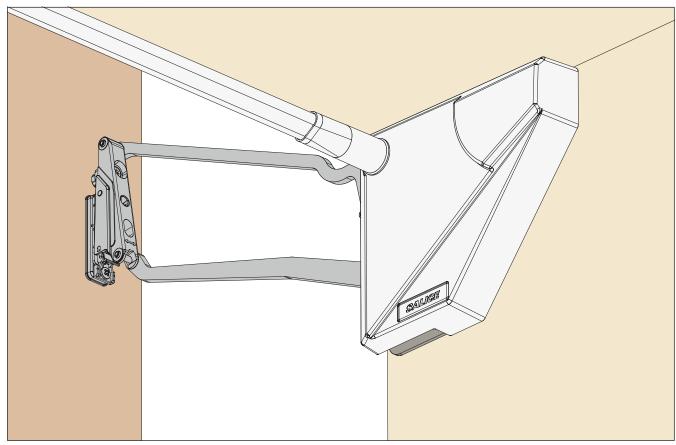

**Assembly instructions** 

After adjustments are complete, detach the stabiliser bar to install the cover. Then re-attach the stabiliser bar.

View of the mounted system.