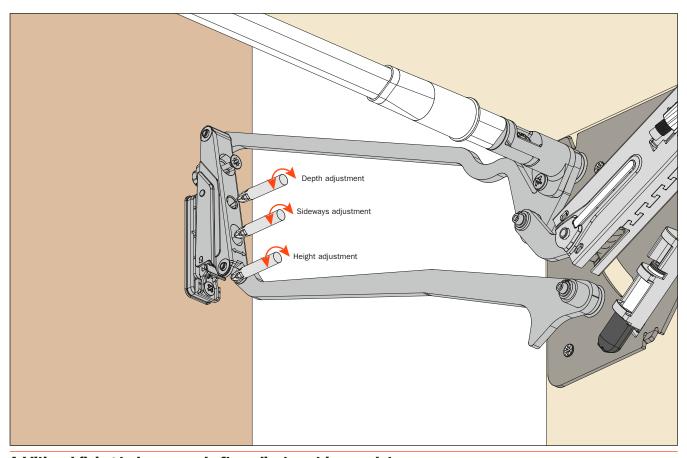

#### Adjustments of the door.

Additional fixing to be secured after adjustment is complete.

For alu-framed door, replace the indicated screw with the one in the package with the adpter DBZXBH9.

 $\textbf{EvoLift} \cdot \textbf{Opening systems - Parallel opening door}$ 