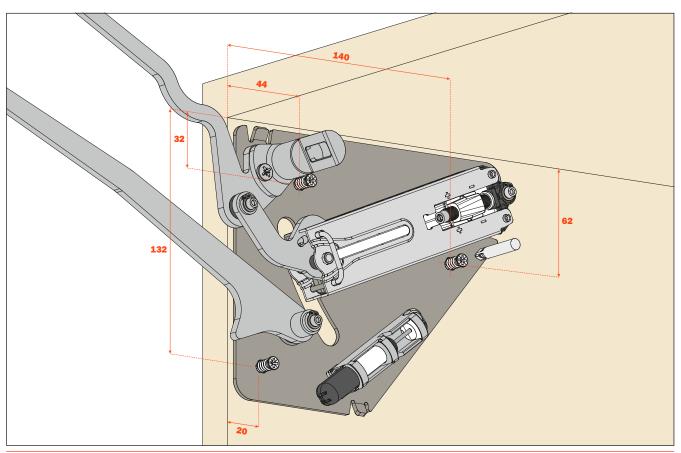

### Adjustment of the system strength.

Use a Torx bit T20.

Adjustment of the decelerating effect.