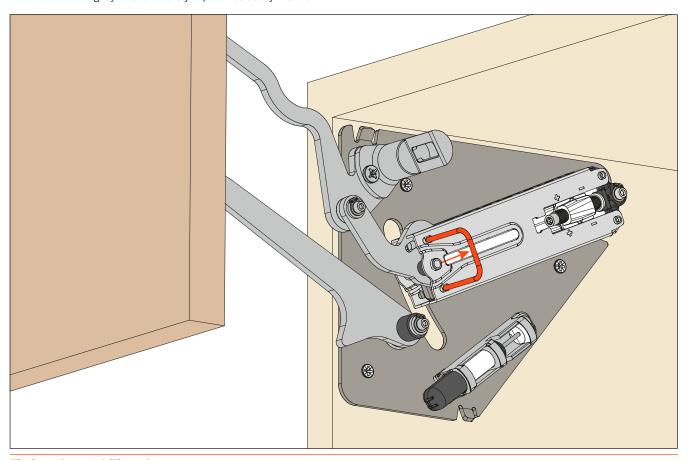

### Adjustment of the system strength.

Use a Torx bit T20.

Adjustment of the decelerating effect.