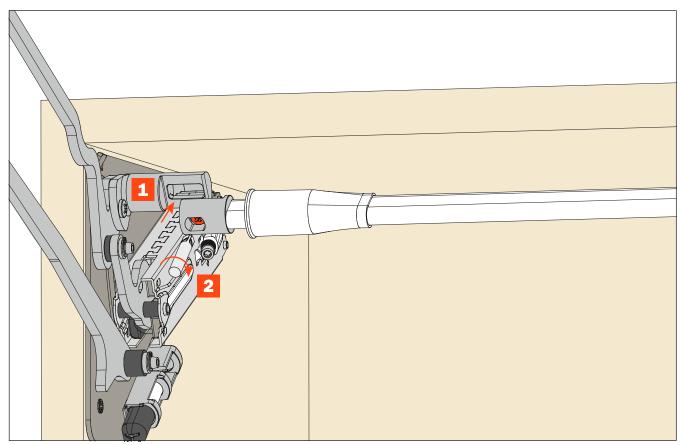

### Adjustment of the system strength.

Use a Torx bit T20.

Adjustment of the decelerating effect.