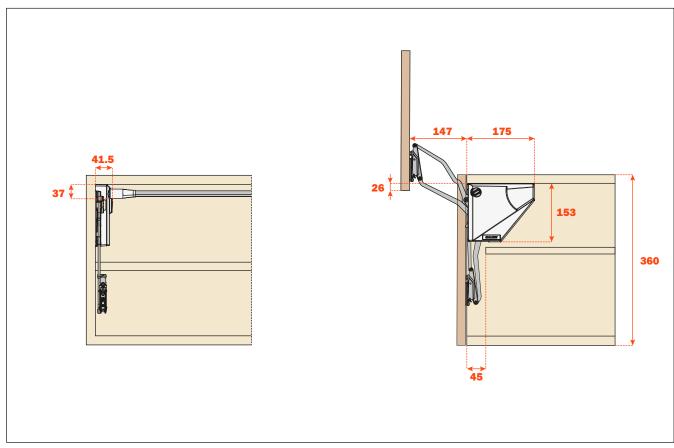

FPMXC Dimensions of the system for doors from 360 mm to 440 mm height.

FPMXL
Dimensions of the system for doors from 440 mm to 600 mm height.