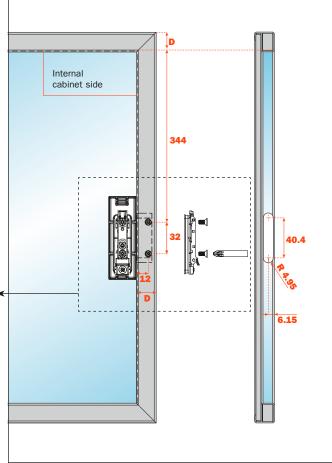

FPMXC Dimensions of the system for doors from 360 mm to 440 mm height.

FPMXL
Dimensions of the system for doors from 440 mm to 600 mm height.