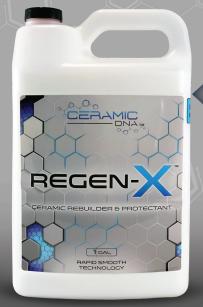

## SPECS

**DURABILITY** 

3 – 6 MONTHS WITHOUT REAPPLICATION. DEPENDS ON TYPE OF APPLICATION AS WELL

INSTANT **DRY TIME** 

TYPE WATER BASED PROTECTANT.

1GAL:\$185.00

ALSO AVAILABLE IN 5 GALLON

H20 BASED CERAMIC REBUILDER