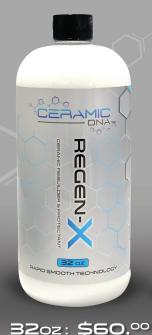

## STRONGEST SPRAY FORMULA

- WORKS WITHIN MINUTES
- · USE ANYWHERE
  - SINFULLY SMOOTH SURFACE
    - NO LIMITS OR FUSS
      - REJUVENATES WITHNEW SILICA FILM

**CONTAINS NO WAX** INSTANT ANTI-STICK

THE PREMIUM PROTECTANT FOR ANY SURFACE