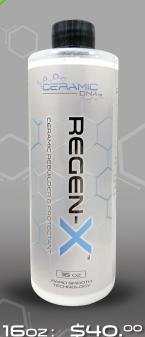

## SPECS

**DURABILITY** 

3 – 6 MONTHS WITHOUT REAPPLICATION. DEPENDS ON TYPE OF APPLICATION AS WELL

INSTANT **DRY TIME** 

TYPE WATER BASED PROTECTANT.

1GAL:\$185.00

ALSO AVAILABLE IN 5 GALLON

H20 BASED CERAMIC REBUILDER