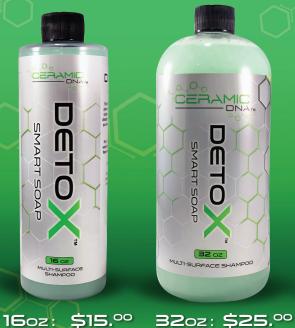

**USE QUALITY MICROFIBER** WASH MITT, MAXX WASH TOWEL OR SOFT BRUSH

ALL SURFACES: AUTO, MARINE, **RV'S. SAFE ON MATTE FINISHES** 

1GAL:\$65.00

## DETOX

**SMART SOAP** 

- REMOVES GRIMY BUILDUP
- SILICA TECHNOLOGY
  - RICH LATHER
    - PH NEUTRAL
      - NO ETCHING

SLICK & TO THE POINT. BEST FOR TREATED SURFACES OR NON. ENJOY THE MOJITO SCENT WHILE LATHERING.