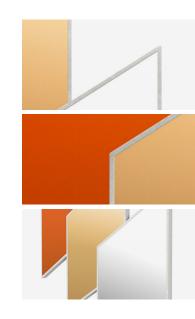

## Flow

Mirage Collection Serie 01 The Flow mirror is a dynamic and bold home accessory. It is composed of three acrylic mirrors, including one orange mirror at the top, one gold mirror in the center, and one silver mirror on the bottom.

The combination of these colours and shapes creates a stunning visual effect that is sure to make a statement in any room.

The Flow mirror is composed of 3 acrylic mirrors. 1 in orange, 1 in gold and 5 in silver.