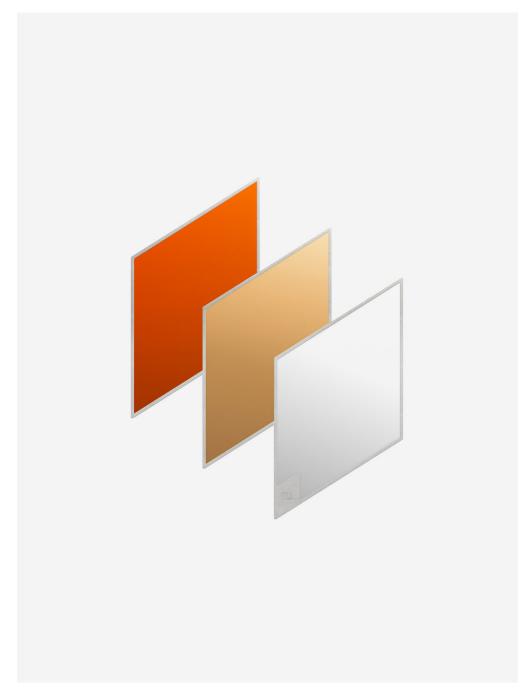

## Flow

Mirage Collection Serie 01 The Flow mirror is a dynamic and bold home accessory. It is composed of three acrylic mirrors, including one orange mirror at the top, one gold mirror in the center, and one silver mirror on the bottom.

The combination of these colours and shapes creates a stunning visual effect that is sure to make a statement in any room.

The Flow mirror is composed of 3 acrylic mirrors. 1 in orange, 1 in gold and 5 in silver.