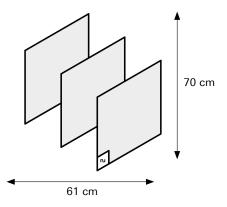

## Info:

**Dimensions**: 70 x 61 x 2 cm

Materials : orange, gold and silver acrylic mirror,

white grey wood fibre panel coloured

Weight: 3.5kg Year: July 2022 SKU: 01MIRFLO01

**Designer :** Jona Gustin Made in Belgium