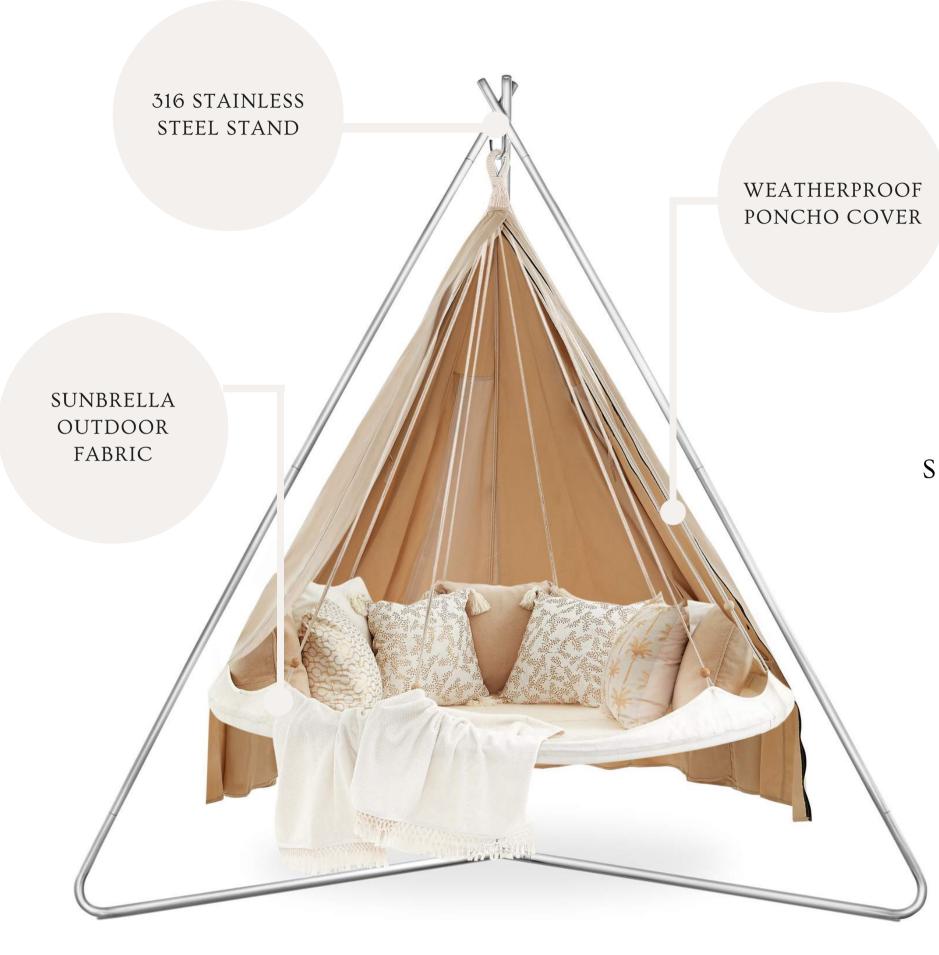

## RESTORATIVE ELEGANCE The Deluxe

The Deluxe elevates outdoor lounging to unparalleled heights, offering a blend of opulence and functionality that transforms any space into a haven of comfort. Made with Sunbrella® solution-dyed material that's specially designed for outdoor living.

STAIN RESISTANT SUNBRELLA FABRIC

WEATHERPROOF AND WATERPROOF

PACKABLE AND TRANSPORTABLE

BUILT FOR OUTDOOR AND COMMERCIAL USE

## SPILLPROOF & UV RESISTANT The Deluxe Collection

Invest in durability and longevity with our Deluxe Daybed Sets. Made with only the best materials and construction techniques for a sustainable future. Choose from our collection of Waterproof Daybeds, 316 Stainless Steel Stands, and protective Poncho Covers.