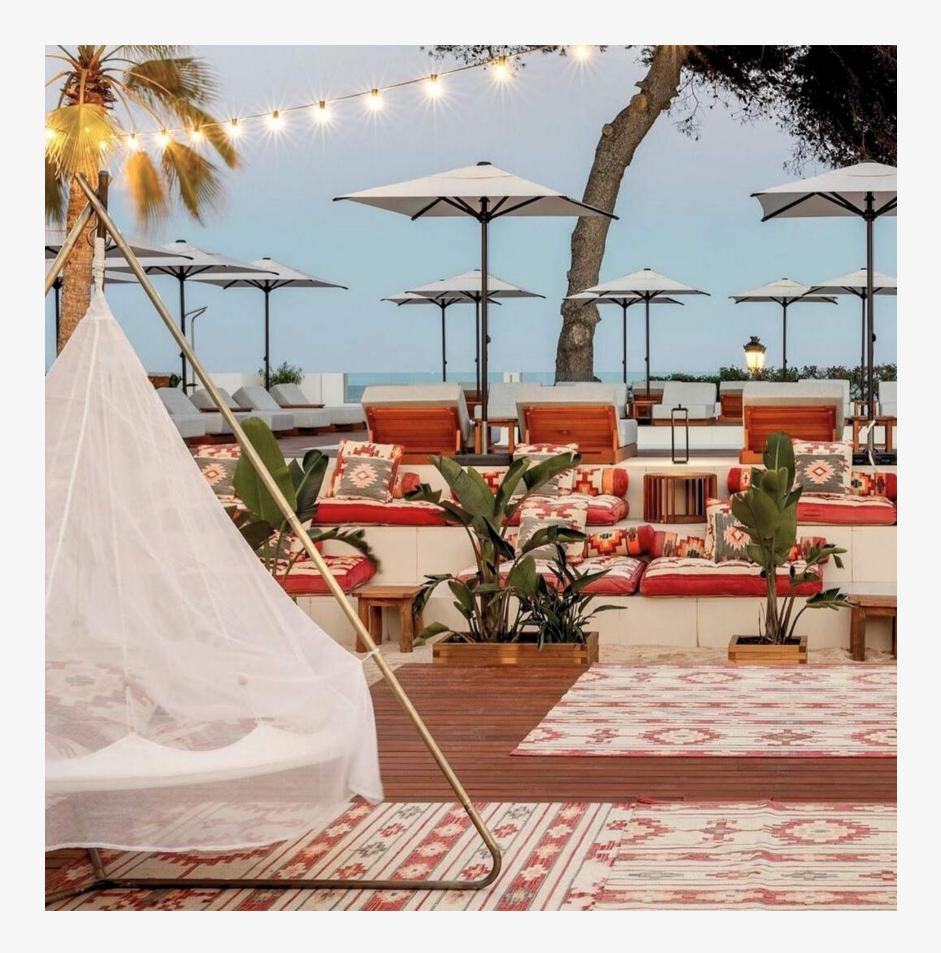

## RESTORATIVE ELEGANCE The Deluxe

The Deluxe elevates outdoor lounging to unparalleled heights, offering a blend of opulence and functionality that transforms any space into a haven of comfort. Made with Sunbrella® solution-dyed material that's specially designed for outdoor living.

## SPILLPROOF & UV RESISTANT The Deluxe Collection

Invest in durability and longevity with our Deluxe Daybed Sets. Made with only the best materials and construction techniques for a sustainable future. Choose from our collection of Waterproof Daybeds, 316 Stainless Steel Stands, and protective Poncho Covers.