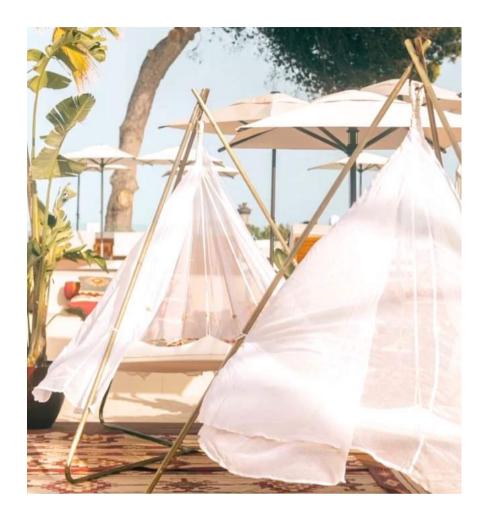

## RESTORATIVE ELEGANCE The Deluxe

The Deluxe elevates outdoor lounging to unparalleled heights, offering a blend of opulence and functionality that transforms any space into a haven of comfort. Made with Sunbrella® solution-dyed material that's specially designed for outdoor living.

## SPILLPROOF & UV RESISTANT The Deluxe Collection

Invest in durability and longevity with our Deluxe Daybed Sets. Made with only the best materials and construction techniques for a sustainable future. Choose from our collection of Waterproof Daybeds, 316 Stainless Steel Stands, and protective Poncho Covers.