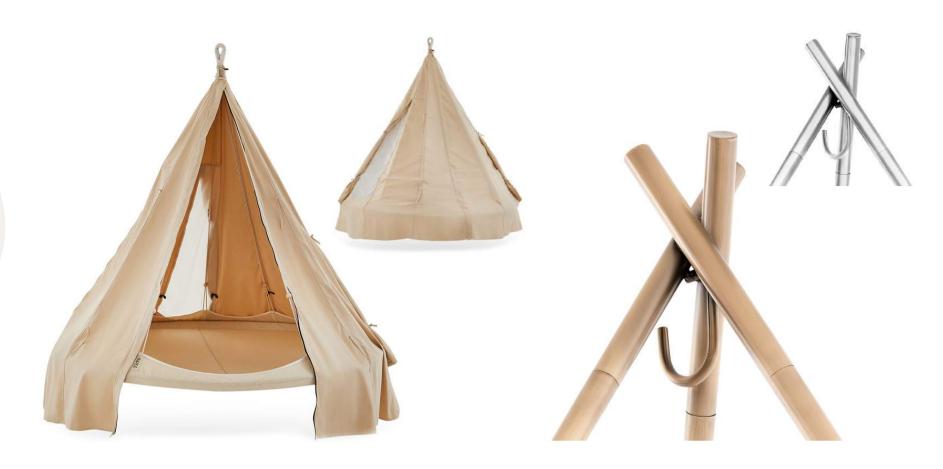

## RESTORATIVE ELEGANCE The Deluxe

The Deluxe elevates outdoor lounging to unparalleled heights, offering a blend of opulence and functionality that transforms any space into a haven of comfort. Made with Sunbrella® solution-dyed material that's specially designed for outdoor living.

STAIN RESISTANT SUNBRELLA FABRIC

WEATHERPROOF AND WATERPROOF

PACKABLE AND TRANSPORTABLE

BUILT FOR OUTDOOR AND COMMERCIAL USE

## SPILLPROOF & UV RESISTANT The Deluxe Collection

Invest in durability and longevity with our Deluxe Daybed Sets. Made with only the best materials and construction techniques for a sustainable future. Choose from our collection of Waterproof Daybeds, 316 Stainless Steel Stands, and protective Poncho Covers.