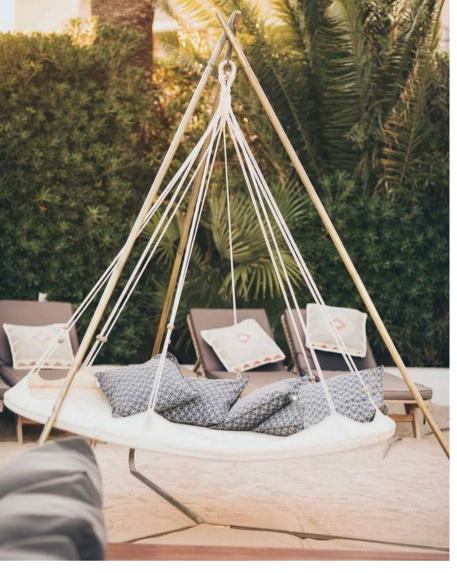

## RESTORATIVE ELEGANCE The Deluxe

The Deluxe elevates outdoor lounging to unparalleled heights, offering a blend of opulence and functionality that transforms any space into a haven of comfort. Made with Sunbrella® solution-dyed material that's specially designed for outdoor living.

STAIN RESISTANT SUNBRELLA FABRIC

WEATHERPROOF AND WATERPROOF

PACKABLE AND TRANSPORTABLE

BUILT FOR OUTDOOR AND COMMERCIAL USE

## SPILLPROOF & UV RESISTANT The Deluxe Collection

Invest in durability and longevity with our Deluxe Daybed Sets. Made with only the best materials and construction techniques for a sustainable future. Choose from our collection of Waterproof Daybeds, 316 Stainless Steel Stands, and protective Poncho Covers.