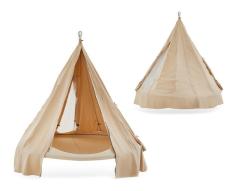

# The Deluxe

The DeluxeTiiPii Bed collection is designed for unparalleled outdoor performance, commercial endurance, and luxurious relaxation.

STAIN RESISTANT SUNBRELLA™ FABRIC

WEATHERPROOF AND WATERPROOF

PACKABLE AND TRANSPORTABLE

BUILT FOR OUTDOOR COMMERCIAL USE

### OUR DELUXE RANGE

Our Deluxe range features weather-resistant Sunbrella® fabric, solar-resistant ropes and reinforced aluminium rings. Available to free-hang or purchase in sets, with the option of our Brushed Bronze or Chrome Stainless Steel Stands and poncho weather covers.