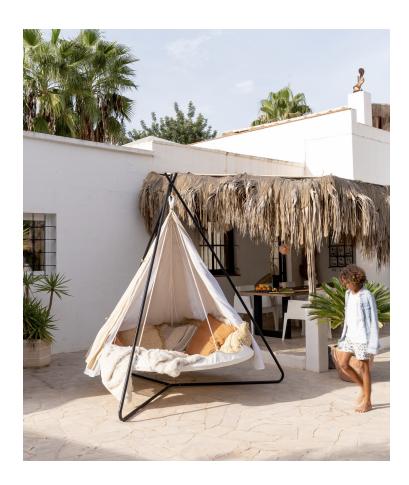

# The Classic

The original Classic TiiPii Bed, perfect for home lounging, indoor fun and family time.

BREATHABLE POLY-COTTON FABRIC

EASILY MACHINE WASHABLE

TRANSPORTABLE

BUILT FOR INDOOR RESIDENTIAL USE

### OUR CLASSIC RANGE

Entertain, relax and lounge at home in style with our Classic TiiPii Bed. Available in a range of earth-inspired colors together with our powder coated steel stand and poncho weather covers.