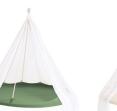

# The Classic

The original Classic TiiPii Bed, perfect for home lounging, indoor fun and family time.

BREATHABLE POLY-COTTON FABRIC

EASILY MACHINE WASHABLE

TRANSPORTABLE

BUILT FOR INDOOR RESIDENTIAL USE

### OUR CLASSIC RANGE

Entertain, relax and lounge at home in style with our Classic TiiPii Bed. Available in a range of earth-inspired colors together with our powder coated steel stand and poncho weather covers.