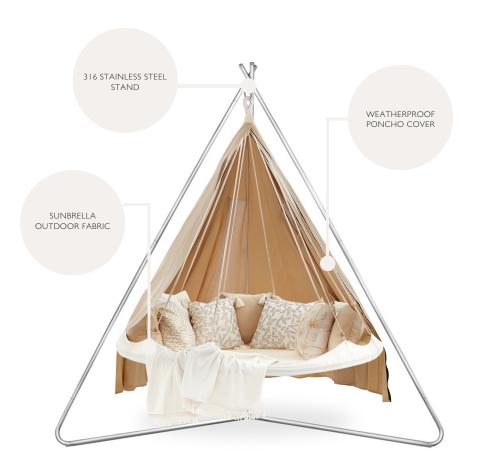

# The Deluxe

The DeluxeTiiPii Bed collection is designed for unparalleled outdoor performance, commercial endurance, and luxurious relaxation.

STAIN RESISTANT SUNBRELLA™ FABRIC

WEATHERPROOF AND WATERPROOF

### OUR DELUXE RANGE

Our Deluxe range features weather-resistant Sunbrella® fabric, solar-resistant ropes and reinforced aluminium rings. Available to free-hang or purchase in sets, with the option of our Brushed Bronze or Chrome Stainless Steel Stands and poncho weather covers.