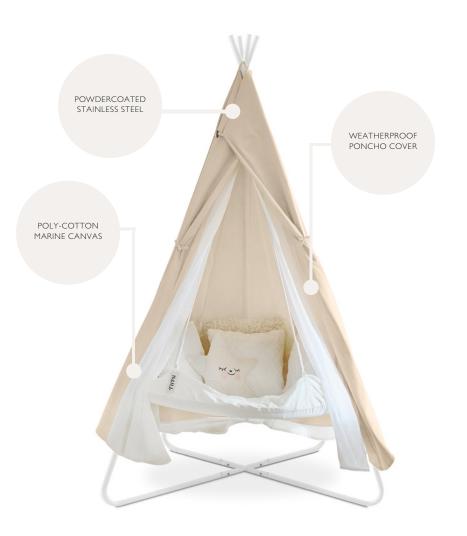

# The Deluxe

The DeluxeTiiPii Bed collection is designed for unparalleled outdoor performance, commercial endurance, and luxurious relaxation.

STAIN RESISTANT SUNBRELLA™ FABRIC

WEATHERPROOF AND WATERPROOF

### OUR DELUXE RANGE

Our Deluxe range features weather-resistant Sunbrella® fabric, solar-resistant ropes and reinforced aluminium rings. Available to free-hang or purchase in sets, with the option of our Brushed Bronze or Chrome Stainless Steel Stands and poncho weather covers.