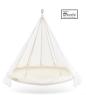

# The Classic

The original Classic TiiPii Bed, perfect for home lounging, indoor fun and family time.

BREATHABLE POLY-COTTON FABRIC

EASILY MACHINE WASHABLE

TRANSPORTABLE

BUILT FOR INDOOR RESIDENTIAL USE

### OUR CLASSIC RANGE

Entertain, relax and lounge at home in style with our Classic TiiPii Bed. Available in a range of earth-inspired colors together with our powder coated steel stand and poncho weather covers.