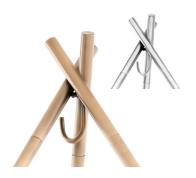

### OUR DELUXE RANGE

Our Deluxe range features weather-resistant Sunbrella® fabric, solar-resistant ropes and reinforced aluminium rings. Available to free-hang or purchase in sets, with the option of our Brushed Bronze or Chrome Stainless Steel Stands and poncho weather covers.

### OUR CLASSIC RANGE

Entertain, relax and lounge at home in style with our Classic TiiPii Bed. Available in a range of earth-inspired colors together with our powder coated steel stand and poncho weather covers.