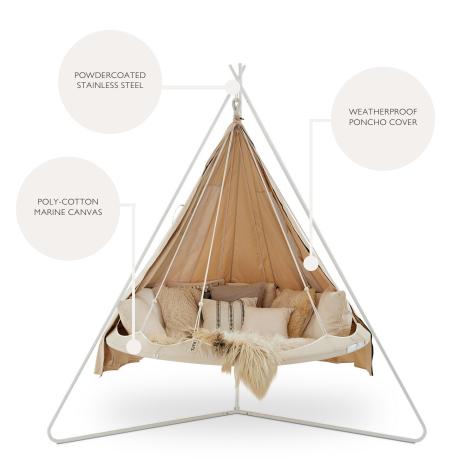

# The Deluxe

The DeluxeTiiPii Bed collection is designed for unparalleled outdoor performance, commercial endurance, and luxurious relaxation.

STAIN RESISTANT SUNBRELLA™ FABRIC

WEATHERPROOF AND WATERPROOF

PACKABLE AND TRANSPORTABLE

BUILT FOR OUTDOOR COMMERCIAL USE

### OUR DELUXE RANGE

Our Deluxe range features weather-resistant Sunbrella® fabric, solar-resistant ropes and reinforced aluminium rings. Available to free-hang or purchase in sets, with the option of our Brushed Bronze or Chrome Stainless Steel Stands and poncho weather covers.