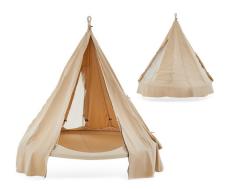

# The Deluxe

The DeluxeTiiPii Bed collection is designed for unparalleled outdoor performance, commercial endurance, and luxurious relaxation.

STAIN RESISTANT SUNBRELLA™ FABRIC

WEATHERPROOF AND WATERPROOF

### OUR DELUXE RANGE

Our Deluxe range features weather-resistant Sunbrella® fabric, solar-resistant ropes and reinforced aluminium rings. Available to free-hang or purchase in sets, with the option of our Brushed Bronze or Chrome Stainless Steel Stands and poncho weather covers.