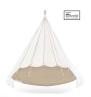

# The Classic

The original Classic TiiPii Bed, perfect for home lounging, indoor fun and family time.

BREATHABLE POLY-COTTON FABRIC

EASILY MACHINE WASHABLE

TRANSPORTABLE

BUILT FOR INDOOR RESIDENTIAL USE

### OUR CLASSIC RANGE

Entertain, relax and lounge at home in style with our Classic TiiPii Bed. Available in a range of earth-inspired colors together with our powder coated steel stand and poncho weather covers.