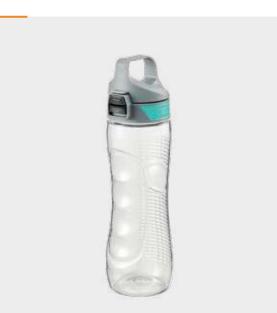

# Sports Water Bottles

Sip, Refresh & Repeat 650 ML - 750ML

Home and Table is a one-stop store for all of your eating and home decor needs. Our mission is to offer high-quality items at reasonable pricing to our consumers. We think that everyone deserves a beautiful home and are dedicated to making that a reality for our clients. We provide a large selection of items, ranging from fashionable tableware and flatware to exquisite candle holders and decorative accessories. Our collection is designed with timeless design, superior workmanship, and usefulness in mind. The dining table, according to Home and Table, is the centre of the house. It's where friends and family get together to dine and make memories.

# HOME & TABLE SPORTS BOTTLE 650 ML

Model Number: BE01 EAN: 8961100363209 Size: 650 ML Price: Material: *PET* Packing Type: Bulk Per Pack: 60 Pieces Color: BLUE, LIGHT BLUE, GREY, PURPLE, RED

# HOME & TABLE SPORTS BOTTLE 750 ML

Model Number: BE03 EAN: 8961100363223 Size: 750 ML Price: Material: *PET* Packing Type: Bulk Per Pack: 60 Pieces Color: BLUE, LIGHT BLUE, GREY, PURPLE, RED

### HOME & TABLE SPORTS BOTTLE 650 ML

Model Number: BE02 EAN: 8961100363216 Size: 650 ML Price: Material: *PET* Packing Type: Bulk Per Pack: 60 Pieces Color: BLUE, LIGHT BLUE, GREY, PURPLE, RED

## HOME & TABLE SPORTS BOTTLE 750 ML

Model Number: BE04 EAN: 8961100363230 Size: 750 ML Price: Material: *PET* Packing Type: Bulk Per Pack: 60 Pieces Color: BLUE, LIGHT BLUE, GREY, PURPLE, RED

## HOME & TABLE SPORTS BOTTLE 650 ML

Model Number: BE05 EAN: 8961100363339 Size: 650 ML Price: Material: *PET* Packing Type: Bulk Per Pack: 60 Pieces Color: BLUE, LIGHT BLUE, GREY, PURPLE, RED

# HOME & TABLE SPORTS BOTTLE 750 ML

Model Number: BE07 EAN: 8961100363353 Size: 750 ML Price: Material: *PET* Packing Type: Bulk Per Pack: 60 Pieces Color: BLUE, LIGHT BLUE, GREY, PURPLE, RED

### HOME & TABLE SPORTS BOTTLE 650 ML

Model Number: BE06 EAN: 8961100363346 Size: 650 ML Price: Material: *PET* Packing Type: Bulk Per Pack: 60 Pieces Color: BLUE, LIGHT BLUE, GREY, PURPLE, RED

## HOME & TABLE SPORTS BOTTLE 750 ML

Model Number: BE08 EAN: 8961100363360 Size: 750 ML Price: Material: *PET* Packing Type: Bulk Per Pack: 60 Pieces Color: BLUE, LIGHT BLUE, GREY, PURPLE, RED