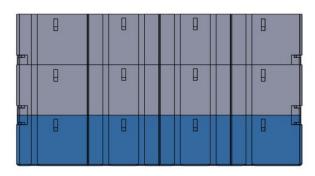

## **Drawer Sizes**

Further ahead, Extension Pieces can be added to extend the Drawers ( Just Size A and Size B, No Extension for Drawer C)

Size A (Smallest) with 2 Extension

Size B (Medium) with 1 Extension