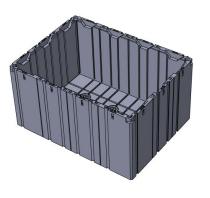

## **Drawer Sizes**

Drawer are available in three sizes : Size A (Smallest), Size B (Medium), Size C (High)

Size B (Medium)

Size C (High)

Size C (High)