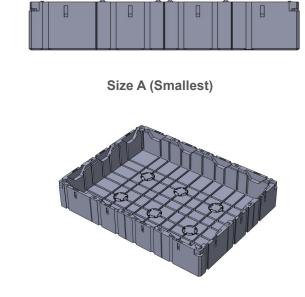

## **Drawer Sizes**

Drawer are available in three sizes : Size A (Smallest), Size B (Medium), Size C (High)

Size B (Medium)

Size C (High)