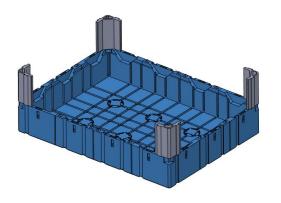

## **Drawer Sizes**

Drawer are available in three sizes : Size A (Smallest), Size B (Medium), Size C (High)

Size B (Medium)

Size C (High)