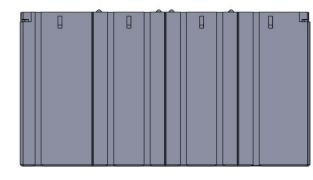

## **Drawer Sizes**

Drawer are available in three sizes : Size A (Smallest), Size B (Medium), Size C (High)

Size B (Medium)

Size C (High)

Size C (High)