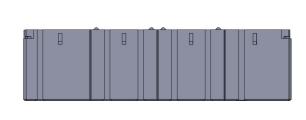

## **Drawer Sizes**

Drawer are available in three sizes : Size A (Smallest), Size B (Medium), Size C (High)

Size B (Medium)

Size C (High)