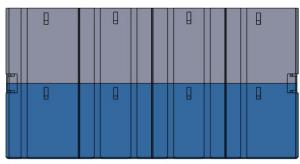

## **Drawer Sizes**

For the Drawer A, Spacer pieces can be added if we want to skip any level of the drawer or if we would like to use less drawers than the total depth.

Size A (Smallest) with Drawer Spacer