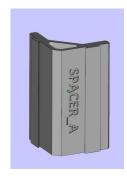

## **Drawer Sizes**

For the Drawer A, Spacer pieces can be added if we want to skip any level of the drawer or if we would like to use less drawers than the total depth.

Size A (Smallest) with Drawer Spacer

Choose the right spacer based on the type of case

Suitable for Briefcase and Chest

Drawer A Spacer\_Duffle

Suitable for Duffle bag