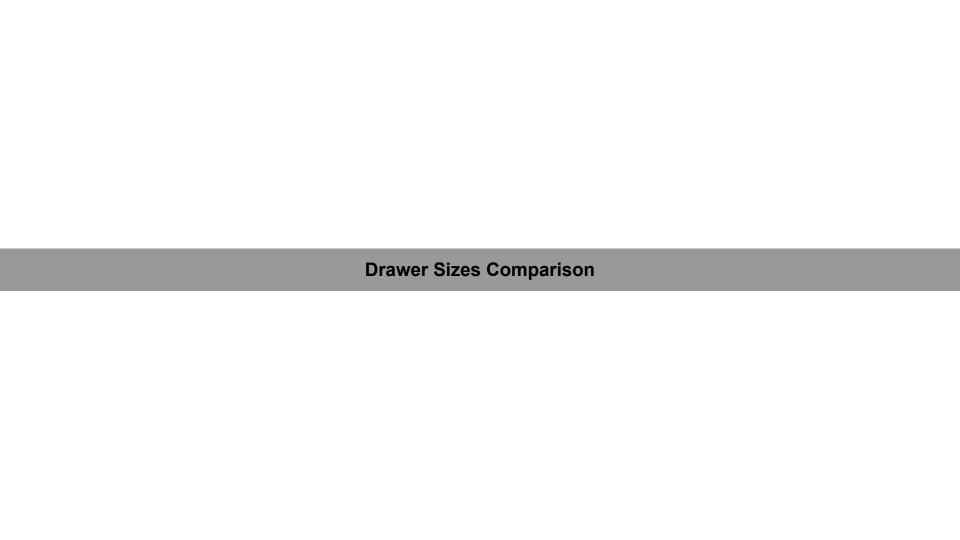

## **Drawer Sizes**

Drawer are available in three sizes : Size A (Smallest), Size B (Medium), Size C (High)

Size B (Medium)

Size C (High)