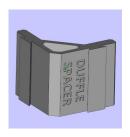

Choose the right spacer based on the type of case

Suitable for Briefcase and Chest

Drawer A Spacer\_Duffle

Suitable for Duffle bag