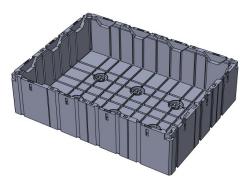

## **Drawer Sizes**

Drawer are available in three sizes : Size A (Smallest), Size B (Medium), Size C (High)

Size B (Medium)

Size C (High)