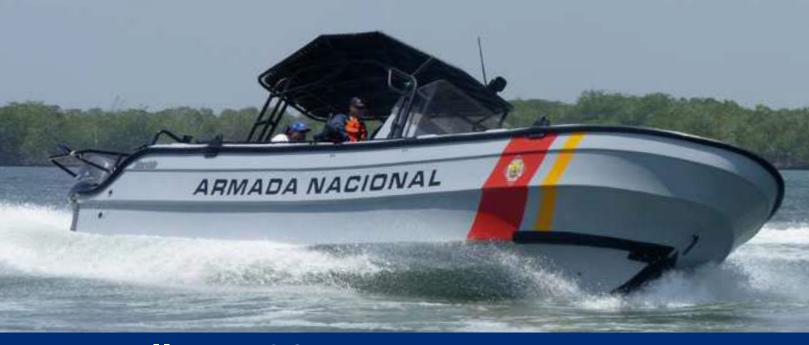

## **Overview**

Maritime patrol and interdiction craft, capable or working in shallow waters such as rivers and estuaries and also in high seas operations. This efficient hull developed on a modified "V" platform allows the boat to face large waves without losing and speed, this boat has given great results in countries like Colombia, Panama and Costa Rica. This model can be equipped with shock absorber chairs to protect the crew.