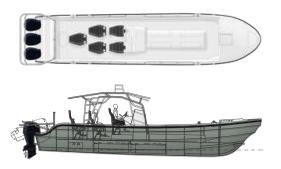

## **Specifications**

| Length                 | 11.5 m          | 37,8′    |
|------------------------|-----------------|----------|
| Beam                   | 2.62 m          | 8,6′     |
| Mirror height          | 2x25 " x 1x30 " |          |
| Crew                   | 5               |          |
| Maximum cargo capacity | 4000 kg         | 8820 lb  |
| Approx. dry weight *   | 5000 kg         | 11023 lb |
| Fuel capacity          |                 | 318 gal. |
| Fresh water capacity   |                 | 30 gal.  |