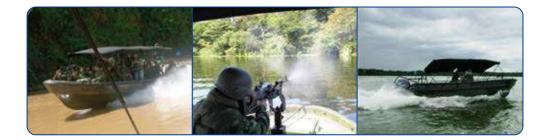

## **Overview**

River boat conceived to work in interior waters and bays. It is built on a modified "V" hull, which provides low fraft and excellent performance. This boat can carry 20 armed men with their gear and can be fitter with an M60-type gun in the bow. It can also be configured as a heavy river combat boat, with four M60-type guns, 2 per side, and two .50 caliber guns, one forward and one aft.