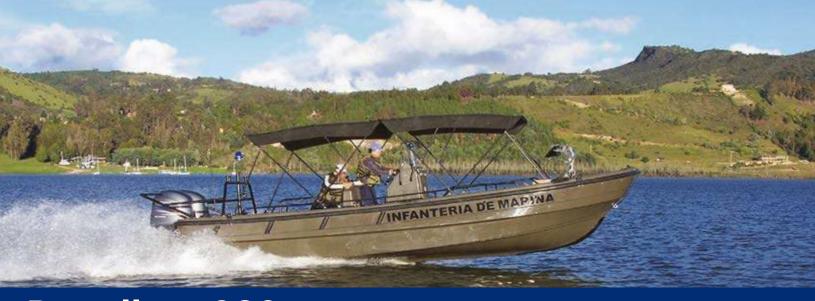

## **Patrullero 260**

## **Overview**

River boat conceived to work in interior waters and bays. It is built on a modified "V" hull, which provides low fraft and excellent performance. This boat can carry 20 armed men with their gear and can be fitter with an M60-type gun in the bow. It can also be configured as a heavy river combat boat, with four M60-type guns, 2 per side, and two .50 caliber guns, one forward and one aft.