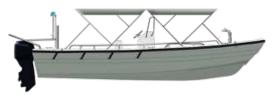

## **Overview**

River boat conceived to work in interior waters and bays. It is built on a modified "V" hull, which provides low fraft and excellent performance. This boat can carry 20 armed men with their gear and can be fitter with an M60-type gun in the bow. It can also be configured as a heavy river combat boat, with four M60-type guns, 2 per side, and two .50 caliber guns, one forward and one aft.

## **Specifications**

| 7.94 m  | 26′                                    |
|---------|----------------------------------------|
| 2.58 m  | 8,46′                                  |
| 1.08 m  | 3,54′                                  |
| 63.5 cm | 25 ″                                   |
|         | 20                                     |
| 3000 kg | 6600 lb                                |
| 2000 kg | 4400 lb                                |
|         | 153 gal.                               |
|         | 2.58 m<br>1.08 m<br>63.5 cm<br>3000 kg |