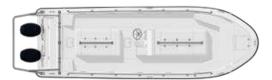

## **Overview**

River boat conceived to work in interior waters and bays. It is built on a modified "V" hull, which provides low fraft and excellent performance. This boat can carry 20 armed men with their gear and can be fitter with an M60-type gun in the bow. It can also be configured as a heavy river combat boat, with four M60-type guns, 2 per side, and two .50 caliber guns, one forward and one aft.

## **Specifications**

| 7.94 m  | 26′                                    |
|---------|----------------------------------------|
| 2.58 m  | 8,46′                                  |
| 1.08 m  | 3,54′                                  |
| 63.5 cm | 25 ″                                   |
|         | 20                                     |
| 3000 kg | 6600 lb                                |
| 2000 kg | 4400 lb                                |
|         | 153 gal.                               |
|         | 2.58 m<br>1.08 m<br>63.5 cm<br>3000 kg |