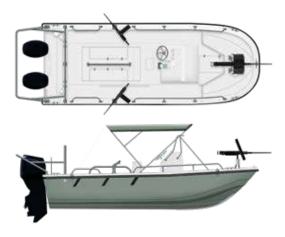

## **Overview**

A boat for light river combat. Developed on a trihedral hull that provides excellent maneuverability. This low draft craft is equipped with two M60-type gun mounts to port and stern, and a dual .50 and MK-19 gun mount in the bow. It can sustain speeds over 30 knots under full load.

## **Specifications**

| Length                 | 5.94 m  | 19,48′   |
|------------------------|---------|----------|
| Beam                   | 2.26 m  | 7,41′    |
| Depth                  | 1.10 m  | 3,6′     |
| Mirror height          | 63.5 cm |          |
| Maximum cargo capacity | 1250 kg | 2756 lb  |
| Approx. dry weight     | 1600 kg | 3520 lb  |
| Fuel capacity          |         | 105 gal. |