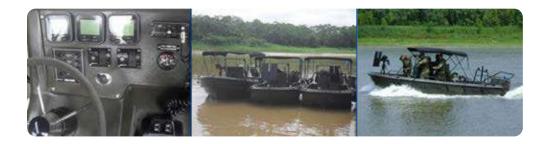

## **Overview**

A boat for light river combat. Developed on a trihedral hull that provides excellent maneuverability. This low draft craft is equipped with two M60-type gun mounts to port and stern, and a dual .50 and MK-19 gun mount in the bow. It can sustain speeds over 30 knots under full load.