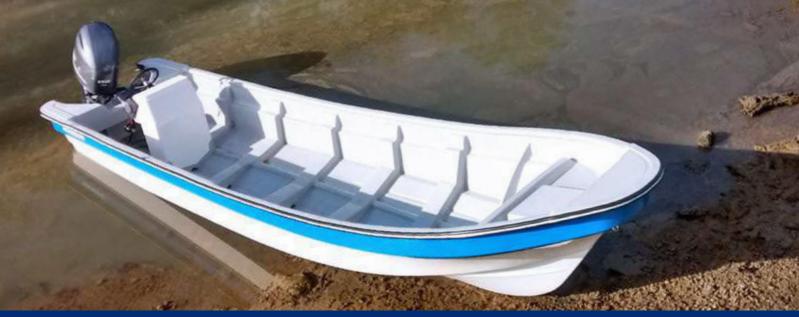

#### **Overview**

The Corvina 255V is a utility boat for coastal areas and open seas. The model has transom well and shelf with space for storage. Due to the excellent performance of its hull in deep V it makes it safe and comfortable to navigate in waters with strong waves.

### **Standard Features**

5 F.R.P Rib frames
1 F.R.P Transom well
1 shelf in FRP with Chamber and lid
1 3" Cable boot
3 Aluminum transom plate
1 Polyethylene rub rail with aluminum plate
1 .FRP Transom cover
1 11/4" Flip-lock drain plug
3 1/2 " Stainless steel bow and stern eyes