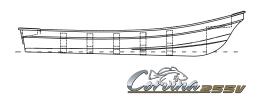

# Corvina 255V

#### **Specifications**

| L.O.A.         | 7.84 m  | 25,7'    |
|----------------|---------|----------|
| B.O.A.         | 1.98 m  | 6,49'    |
| H.O.A.         | 1,11 m  | 3,64'    |
| Load           | 1400 kg | 3086 lb. |
| Max. Hp.       |         | *200 HP  |
| Transom height | 0.61 m  | 20"      |
|                | 0.64 m  | 25"      |