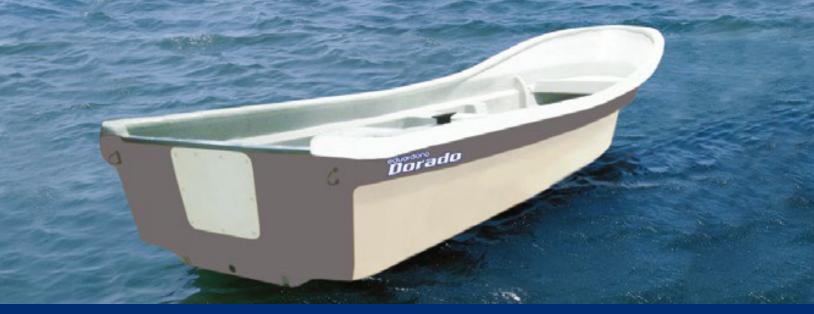

#### **Overview**

The Dorado 180 is a utility craft for coastal areas, an excellent cost - benefit choice that adapts to most tasks requiered by users, with capacity for up to 770 kg. It requires little engine power due to its excellent hull design.

## **Standard Features**

- 1 FGRP hull with white exterior paint and gray interior paint with gray spots in the bottom
- 3 FGRP ribs.
- 1 wood partition located aft lined with FGRP, with drain
- 1 pilot seat in wood lined in FGRP located aft.
- 3 3/8" stainless steel eyebolts.
- 1 folded and perforated aluminum transom plate
- 1 FGRP mirror protector for one engine.
- 1 kit lever plug.