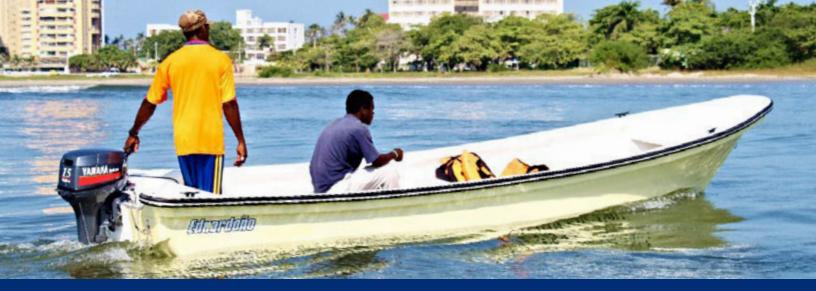

### **Overview**

The Corvina 210 is an inshore and sheltered waters traditional fishing boat. The model interior configuration has transom well, bow deck steps and is designed for tiller handle outboard use. The hull design is narrow canoe type.

## **Specifications**

| L.O.A.         | 6.29 m. | 20,63'   |
|----------------|---------|----------|
| B.O.A.         | 1.33 m. | 4,36'    |
| H.O.A.         | 0.67 m. | 2,20'    |
| Load           | 750 kg. | 1650 lb. |
| Мах. Нр.       |         | *40 HP   |
| Approx. weight | 200kg.  | 440 lb.  |
| Transom height | 0.38 m. | 15''     |
|                | 0.51 m. | 20''     |