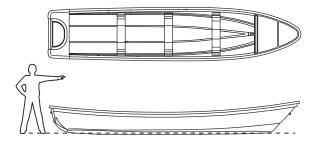

## **Specifications**

| L.O.A.         | 6.29 m. | 20,63'   |
|----------------|---------|----------|
| B.O.A.         | 1.33 m. | 4,36'    |
| H.O.A.         | 0.67 m. | 2,20'    |
| Load           | 750 kg. | 1650 lb. |
| Мах. Нр.       |         | *40 HP   |
| Approx. weight | 200kg.  | 440 lb.  |
| Transom height | 0.38 m. | 15''     |
|                | 0.51 m. | 20''     |