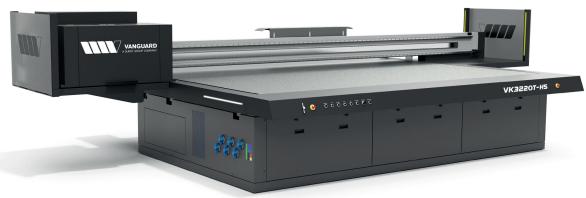

## V/(32207-H5

# INTRODUCING THE NEWEST PRODUCT TO THE VANGUARD DURST DIGITAL PORTFOLIO

Based on a 7 year award winning platform, the new VK3220T-HS redefines the meaning of productivity on a 3.2 × 2m flatbed. Utilising up to three rows of the 4 picolitre drop size Kyocera print heads, print speeds can reach up to 360 Sq.m an hour. With the ability to print up to 10cm thick, the only limitation is your imagination.