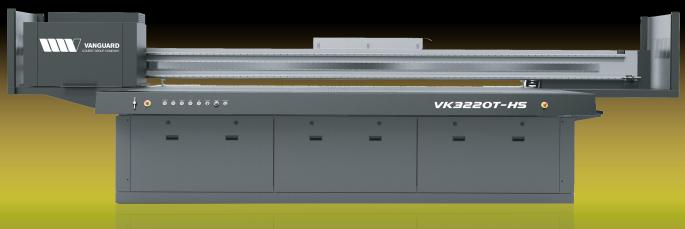

## V/(32207-H5

# INTRODUCING THE NEWEST PRODUCT TO THE VANGUARD DURST DIGITAL PORTFOLIO

Based on a 7 year award winning platform, the new VK3220T-HS redefines the meaning of productivity on a 3.2 × 2m flatbed. Utilising up to three rows of the 4 picolitre drop size Kyocera print heads, print speeds can reach up to 360 Sq.m an hour. With the ability to print up to 10cm thick, the only limitation is your imagination.