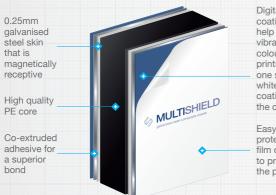

# **MULTISHIELD**

Both sides of the panel have a flat, smooth, uniform surface, one side with a digital coating to help produce vibrant, colour-fast prints and the other side with a whiteboard coating.

Digital
coating to
help produce
vibrant
colour-fast
prints on
one side,
whiteboard
coating on
the other\*\*

Easy-peel protective film designed to protect the panel

- White boards
- Printing direct
- Sign making
- POS displays
- Transport
- Hoarding
- Industrial production