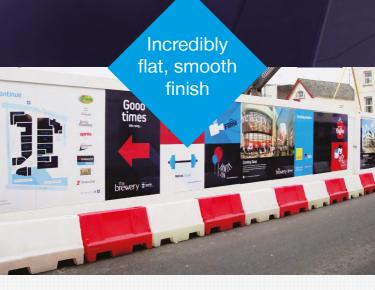

Sign & Display Solutions

aluminium composite panel

Alupanel<sup>®</sup>Eco aluminium composite panels (ACP) are a highly efficient, economic solution for all flat applications

- Lightweight yet rigid
- Highly resistant to weather
- Uniform, flat surface
- 1 year guarantee\*

## MADE IN BRITAIN

Alupanel<sup>®</sup>Eco Aluminium Composite Panels are a highly efficient, economic solution for all flat applications.

Providing amazing value for money, Alupanel®Eco is the obvious choice for short term projects where no load will be applied to the panels. Available in matt White 9016, all Alupanel®Eco products have a one year guarantee.

- Printing direct
- Flat signage
- Wayfinding
- POS Displays
- Retail design
- Construction site fencing panels
- Exhibition design
- Outdoor advertising

| Property             |                 |    |      |
|----------------------|-----------------|----|------|
| Panel thickness (mm) | 2               |    | 3    |
| Skin thickness (mm)  | 0.1             | 15 | 0.15 |
| Weight (kg/m²)       | 2.4             | 48 | 3.39 |
| Finish               | Ultrawhite matt |    |      |