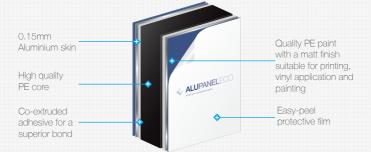

Sign & Display Solutions

aluminium composite panel

Alupanel<sup>®</sup>Eco aluminium composite panels (ACP) are a highly efficient, economic solution for all flat applications

- Lightweight yet rigid
- Highly resistant to weather
- Uniform, flat surface
- 1 year guarantee\*

## MADE IN BRITAIN

Alupanel<sup>®</sup>Eco Aluminium Composite Panels are a highly efficient, economic solution for all flat applications.

Providing amazing value for money, Alupanel®Eco is the obvious choice for short term projects where no load will be applied to the panels. Available in matt White 9016, all Alupanel®Eco products have a one year guarantee.

LDPE

Core composition