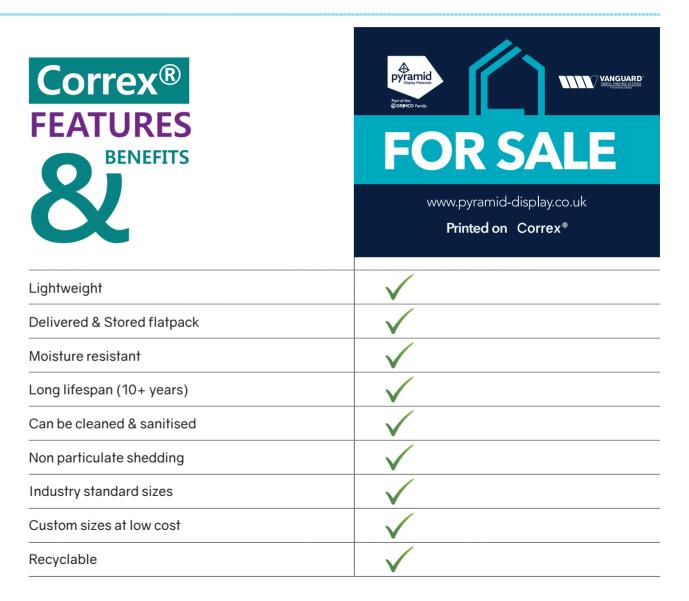

### At a Glance

Sites

Correx® is a trademarked corrugated twin walled, polypropylene sheet. The material is lightweight, robust, easily sanitised and recyclable.

It is manufactured using prime and recycled material formations and benefits from third-party certification to recognised international flame retardant standards.

Correx® is offered in sheet form, via Pyramid's 5 Branch distribution network offering next day delivery.

It is converted via our on-site manufacturing processes into our extensive range of generic and bespoke product options making it the ideal choice for a multitude of applications as well as in the Sign & Display market, including, protective sheet, packaging and much more.

# BESPOKE Correx® SOLUTIONS