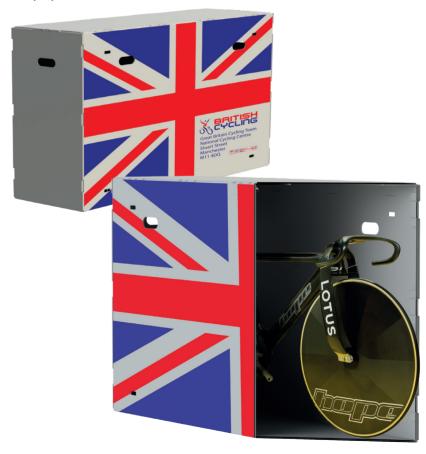

# Case Study: Racing Bike Transportation Case

Corplex UK worked collaboratively with the British Cycling Team to produce a strong and lightweight transit packaging solution to safely transport high specification, custom built race bikes to the Olympic Games.