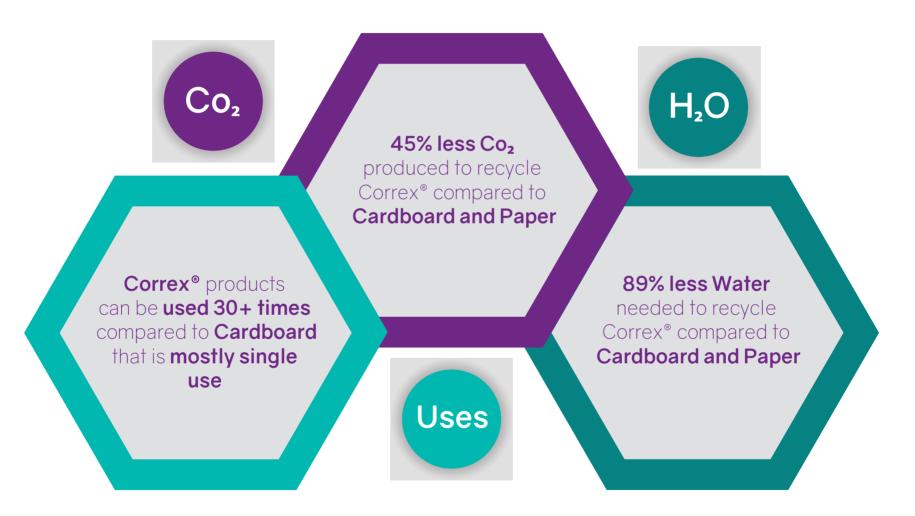

### At a Glance

Sites

Correx® is a trademarked corrugated twin walled, polypropylene sheet. The material is lightweight, robust, easily sanitised and recyclable.

It is manufactured using prime and recycled material formations and benefits from third-party certification to recognised international flame retardant standards.